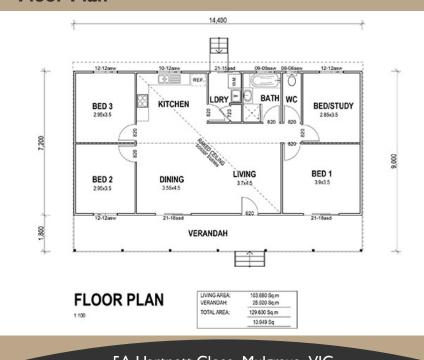

## BAYVIEW 3 Bedrooms / 129.6m<sup>2</sup>

CONST. LON

| Living Area   | 103.68m <sup>2</sup> |
|---------------|----------------------|
| Verandah Area | 25.92m <sup>2</sup>  |
| Total Area    | 129.60m <sup>2</sup> |

## Floor Plan

The three bedroom Bayview, has everything you need for the young family, or those just starting out. The verandah provides shade across the front of the house, adding to the appeal of this home.