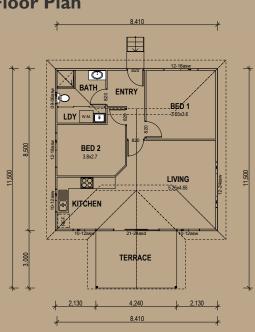

## CASA BIANCA 2 Bedrooms / 84.97m<sup>2</sup>

| Living Area   | 72.25m <sup>2</sup> |
|---------------|---------------------|
| Verandah Area | 12.72m <sup>2</sup> |
| Total Area    | 84.97m <sup>2</sup> |

**Floor Plan** 

For singles, retirees, first home owners or investors, the Casa Bianca is compact, while affording comfortable living areas. The kitchen opening onto the deck makes for easy access to alfresco dining.