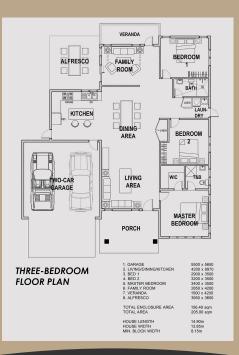

## GLADSTONE 3 Bedrooms / 205m<sup>2</sup>

| Living Area   | 142m <sup>2</sup> |
|---------------|-------------------|
| Verandah Area | 63m <sup>2</sup>  |
| Total Area    | 205m <sup>2</sup> |

**Floor Plan** 

Containing three spacious bedrooms including a master bedroom with ensuite, the stylish and modern Gladstone has also made entertaining a must with the inclusion of a spacious outdoor Alfresco entertaining area as well as a verandah.