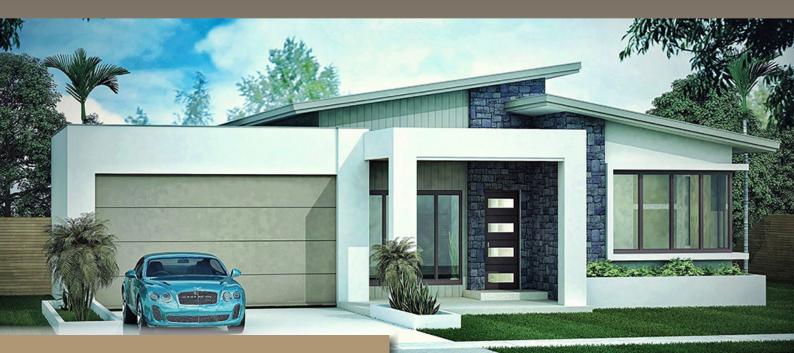

## GLADSTONE 3 Bedrooms / 205m<sup>2</sup>

| Living Area   | 142m <sup>2</sup> |
|---------------|-------------------|
| Verandah Area | 63m <sup>2</sup>  |
| Total Area    | 205m <sup>2</sup> |

**Floor Plan** 

Containing three spacious bedrooms including a master bedroom with ensuite, the stylish and modern Gladstone has also made entertaining a must with the inclusion of a spacious outdoor Alfresco entertaining area as well as a verandah.