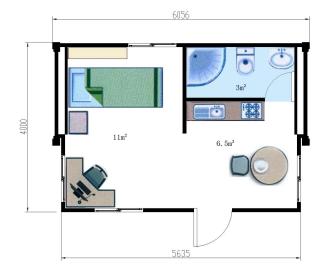

## 1 BEDROOM, 1 ENSUITE, 1 KITCHEN, 25M<sup>2</sup>

iBuild Homes are exceptionally stylish, smart, flexible, and attractive houses that are designed to sustain outstanding living conditions in almost any locations.