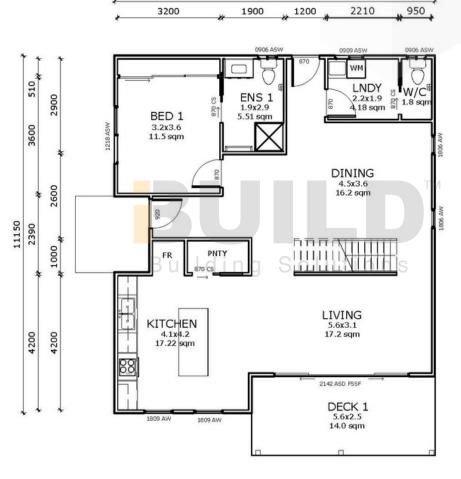

**ENCLOSED** 

**OTHER** 

166.7 m<sup>2</sup>

37.47 m<sup>2</sup>

**TOTAL 204.17m<sup>2</sup>** 

4 ..... 3+ 💥

1800 679 268 info@i-build.com.au www.i-build.com.au

Facebook@ibuildau YouTube@ibuildbuilding Pinterest @ibuildbuildings Eastern Innovation 5A Hartnett Close Mulgrave VIC 3170 © copyright iBuild - v9.17 20220930

# STRONGER • SMARTER • FASTER MORE AFFORDABLE

10000

**GROUND FLOOR FLOORPLAN** 

1090 1000 4100

10000

5720 5630