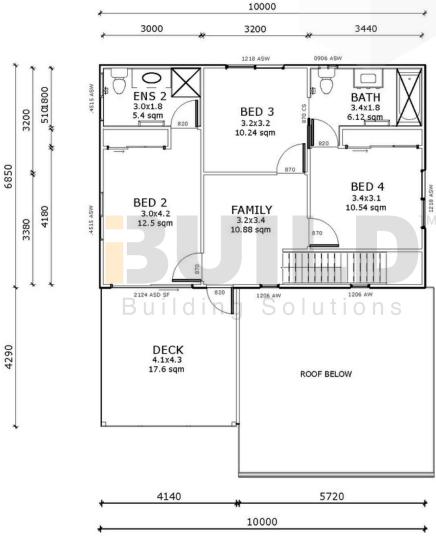

# STRONGER • SMARTER • FASTER MORE AFFORDABLE

10000

**GROUND FLOOR FLOORPLAN** 

1090 1000 4100

10000

5720 5630