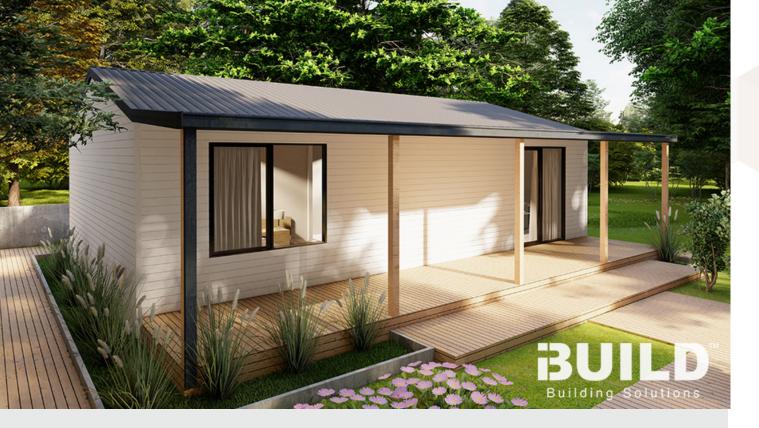

# **KIT HOMES**

With a straightforward design and stylish encompassing verandah, the Kit Homes Avila is a winner for anyone looking for a dynamic space.

| ENCLOSED<br>60.00m2 | other<br>18.00m2 |
|---------------------|------------------|
| TOTAL 78.00m2       |                  |
| 2                   | 1 🏋 1            |