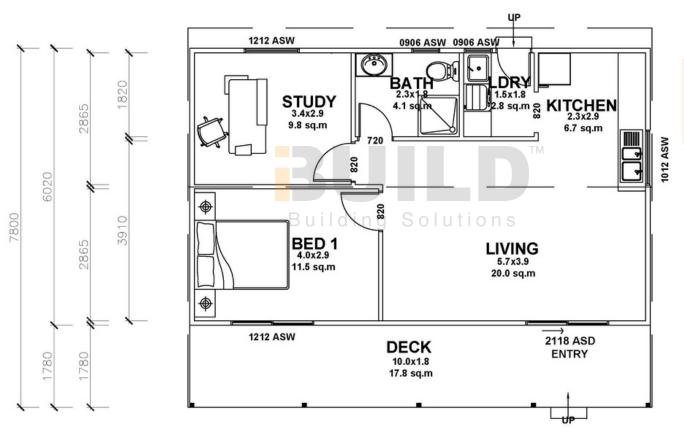

#### KIT HOMES AVILA DETAILED FLOORPLAN

59<sup>TH</sup> AUSTRALIAN Export & Investment Awards

EXPORT

2021

ALCOAL VOTOR

1800 679 268 info@i-build.com.au www.i-build.com.au <u>Facebook@ibuildau</u> YouTube@ibuildbuilding Pinterest @ibuildbuildings Eastern Innovation 5A Hartnett Close Mulgrave VIC 3170