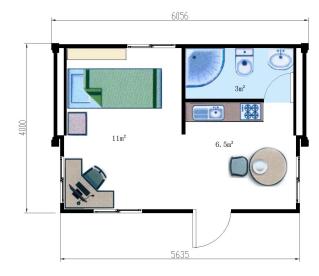

## 1 BEDROOM, 1 ENSUITE, 1 KITCHEN, 25M<sup>2</sup>

iBuild Homes are exceptionally stylish, smart, flexible, and attractive houses that are designed to sustain outstanding living conditions in almost any locations.