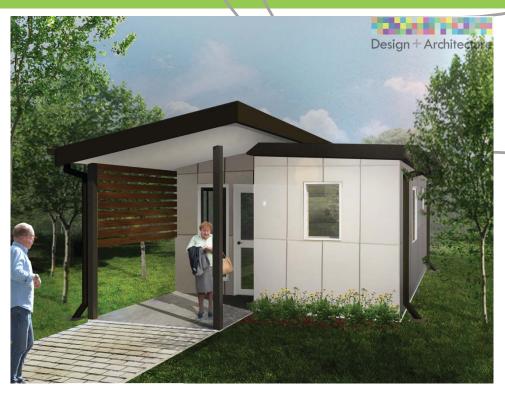

## Lekofly Home L30

# Build a 7 Star Sustainable Home To Lock Up Stage in 7 Days

| Lekofly L30 1 Bedroom / 35m <sup>2</sup> |                  |
|------------------------------------------|------------------|
| Living Area                              | 30m <sup>2</sup> |
| Verandah Area                            | 5m²              |
| Total Area                               | 35m²             |