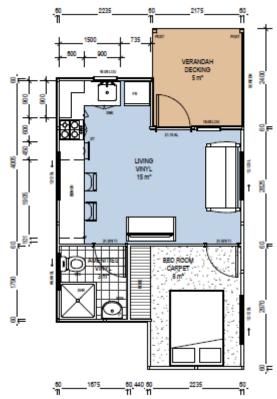

## Lekofly Home L30

# Build a 7 Star Sustainable Home To Lock Up Stage in 7 Days

| Lekofly L30 1 Bedroom / 35m <sup>2</sup> |                  |
|------------------------------------------|------------------|
| Living Area                              | 30m <sup>2</sup> |
| Verandah Area                            | 5m²              |
| Total Area                               | 35m²             |