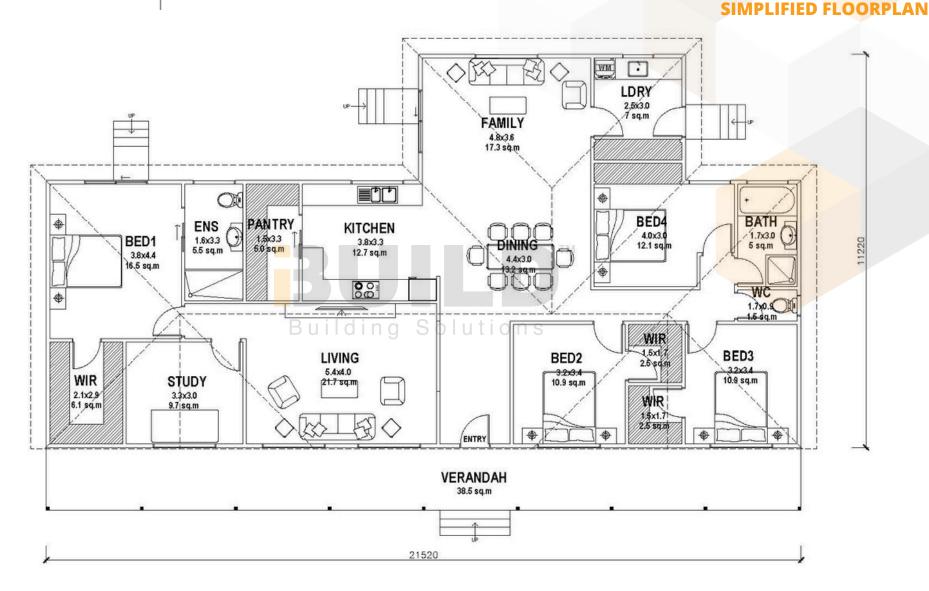

### STRONGER • SMARTER • FASTER **MORE AFFORDABLE**

#### **KIT HOMES**

# **ALBURY**

This elegant four-bedroom home offers refined living with spacious areas, a generous study, and a long verandah. Kit Homes Albury provides a perfect blend of style and comfort for those who appreciate both simplicity and luxury.

**ENCLOSED** 190.57m2

**OTHER** 38.96m2

TOTAL 229.53m2

4+ 2+ 1



1800 679 268 info@i-build.com.au www.i-build.com.au

Facebook@ibuildau YouTube@ibuildbuilding Pinterest @ibuildbuildings Eastern Innovation 5A Hartnett Close Mulgrave VIC 3170 © copyright iBuild - v9.17 20220930





### STRONGER • SMARTER • FASTER **MORE AFFORDABLE**

# **KIT HOMES ALBURY**





















# STRONGER • SMARTER • FASTER MORE AFFORDABLE

#### **KIT HOMES**

## **ALBURY**

**DETAILED FLOORPLAN** 





















# STRONGER • SMARTER • FASTER MORE AFFORDABLE

# ALBURY 3D FLOORPLAN











Eastern Innovation 5A Hartnett Close Mulgrave VIC 3170



THE .esting. AGE