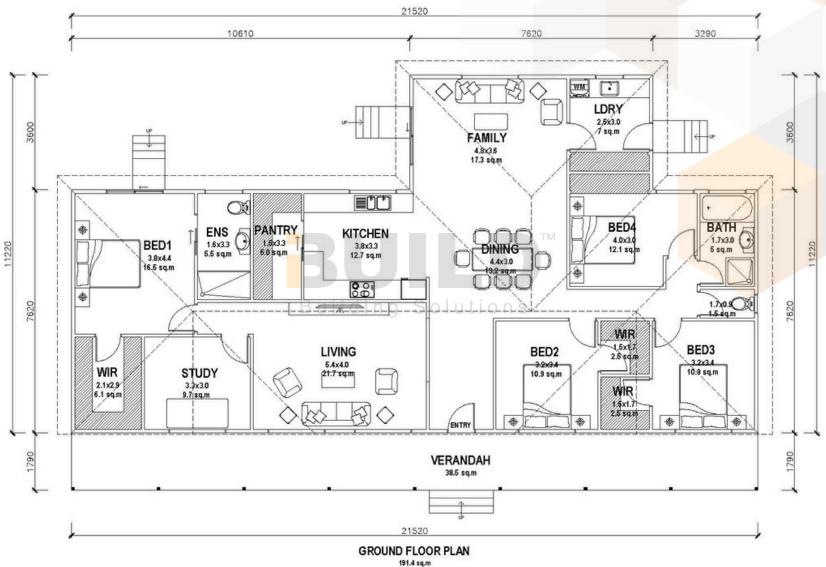

# ALBURY 3D FLOORPLAN

Eastern Innovation 5A Hartnett Close Mulgrave VIC 3170

THE .esting. AGE