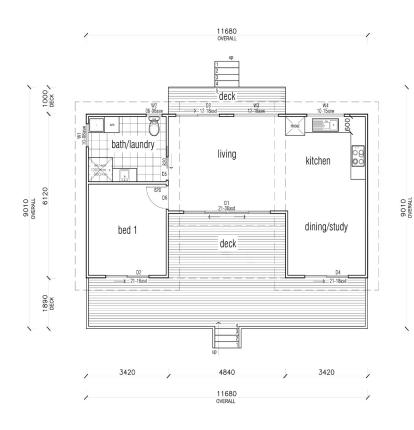

OTHER

38.50m<sup>2</sup>

## RIT HOMES BALLINA

**ENCLOSED** 

59.86m<sup>2</sup>

The Kit Homes Ballina offers an area of relaxation that can be escaped to. Perfect for a backyard granny flat or standalone unit, the Kit Homes Ballina opens many doors to possibilities.

**TOTAL 98.36m<sup>2</sup>** 

1 💥