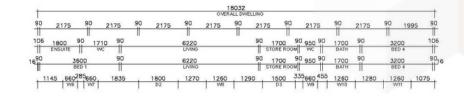

|      |          |      |       |          | 1200          |           |      |        |      |
|------|----------|------|-------|----------|---------------|-----------|------|--------|------|
| 12   | 275 1260 | 2880 | 1260  | 1725 880 |               | 1325 1260 | 2280 |        | 1075 |
|      | 244      |      | W3    | 110 D1   |               | W2        | A    | W      |      |
| 1    | 3600     | 1    |       | 10       | 840           |           | 1    | 3200   | 11   |
| 1690 | BED 1    | 90   |       | LIMNG    | /HALLWAY      |           | 90   | BED 4  | 901  |
| 11   | 3600     | 11   | 4500  | 124      | HO    1130    | 3700      | 1    | 3200   | 11   |
| 106  | BED 1    | 90   | BED 2 | 90 ENT   | RY 90 LINEN 9 | D BED 3   | 90   | BED 4  | 106  |
| 11   | 3600     | 11   | 4500  | 11       | 2460          | 3700      | 1    | 3200   | 11   |
| 106  | BED 1    | 90   | BED 2 | 90       | ENTRY 9       | D BED 3   | 90   | BED 4  | 106  |
| 1    | 2175     | 2175 | 2175  | 2175     | 2175          | 2175      | 2175 | 199    | 5    |
|      | 90       | 90   | 90    | 9        | 0             | 90        | 90   | 90     | 90   |
| 1    |          |      | 100   | 180      |               | 20100     |      | - 2020 |      |
|      |          |      |       | OVERALL  | DWELLING      |           |      |        |      |