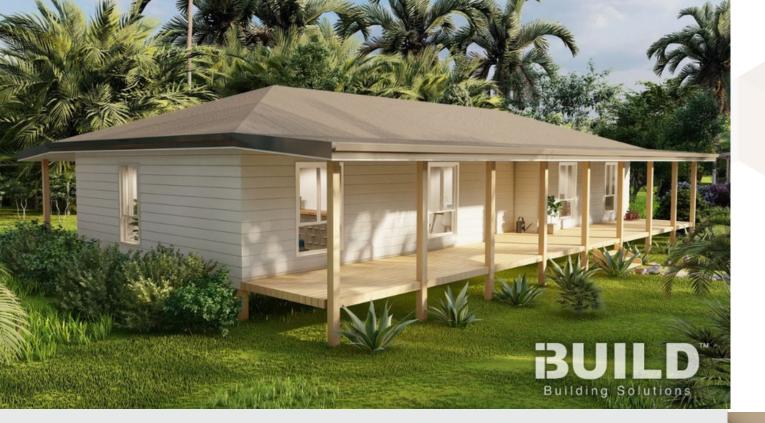

# **BELLAVISTA**

Kit Homes Bellavista offers four spacious bedrooms, two bathrooms, and a charming living space with a kitchen overlooking the dining area. The kit home boasts exquisite, decked verandas in both the back and front, creating an ideal setting for entertaining or simply unwinding and enjoying the outdoors.

| ENCLOSED<br><b>127.8m2</b> | other<br>90.2m2 |  |  |  |  |  |  |
|----------------------------|-----------------|--|--|--|--|--|--|
| TOTAL 218.0m2              |                 |  |  |  |  |  |  |
| Þ 4                        | 2 🎇 1           |  |  |  |  |  |  |