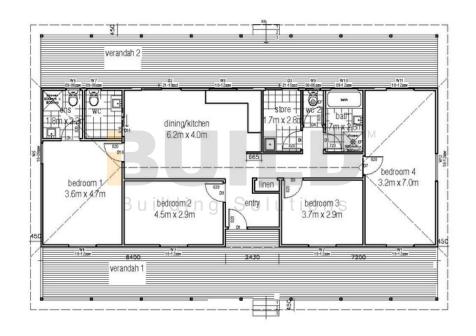

# **BELLAVISTA**

Kit Homes Bellavista offers four spacious bedrooms, two bathrooms, and a charming living space with a kitchen overlooking the dining area. The kit home boasts exquisite, decked verandas in both the back and front, creating an ideal setting for entertaining or simply unwinding and enjoying the outdoors.

#### KIT HOMES BELLAVISTA SIMPLIFIED FLOORPLAN