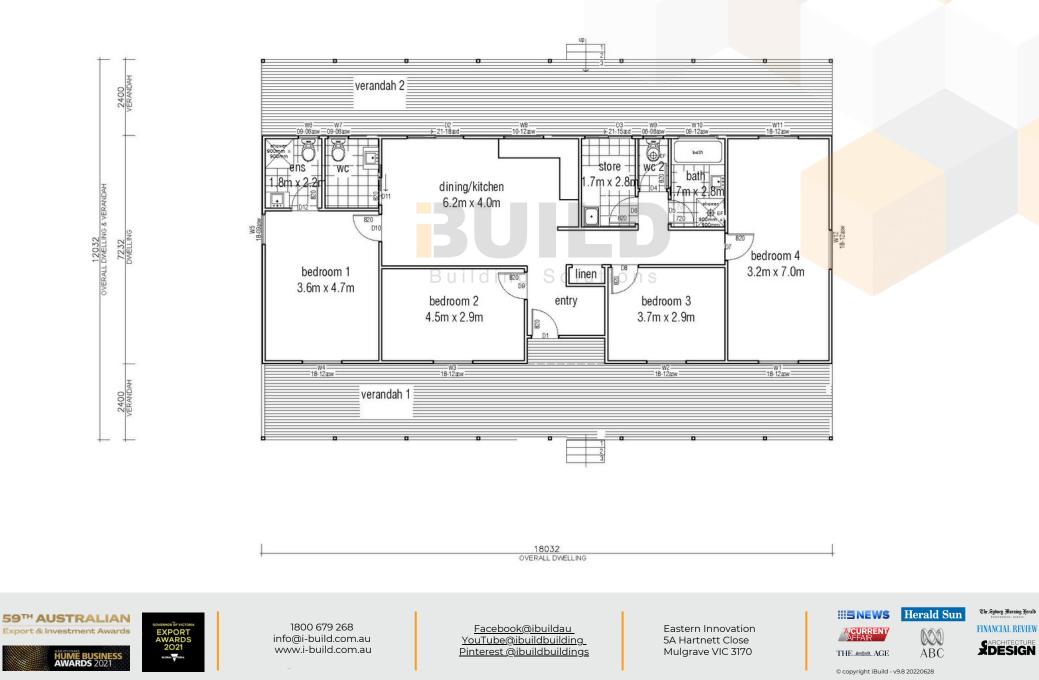

#### KIT HOMES BELLAVISTA SIMPLIFIED FLOORPLAN

#### STRONGER • SMARTER • FASTER MORE AFFORDABLE

XPOR

2021

ALCOAL VOTOR

|                |         | 2985  | 1260<br>W12 | 30         | 2985       | Т     |          |
|----------------|---------|-------|-------------|------------|------------|-------|----------|
| 3110           |         | 1540  | 1510        | 1 00       | 2800       | =     | 2310     |
| VER AND!       | 4H 1690 |       | 30          | D6 HALL 90 | LIMNG      | 901 E | VERANDAH |
| 2310           | -       | 2940  | 11 116      | 00         | 2800       | =     | 2310     |
| ERANDAH        | 106     | BED 3 | 90 HA       | HALL 90    | STORE ROOM | 106   | VERANDAH |
| 2310           | =       | 2940  | -           | 2310       | 1590       | =     | 2310     |
| HAUDAH         | 106     | BED 3 | 6           |            | 90 WC      | 106   | VERANDAH |
| 2310           | =       | 2940  |             | 100        | 2800       | -     | 2310     |
| RANDAH         | 106     | 8ED 3 | 90HALL      | OSVAS      | BATH       | 106   | VERANDAH |
| 310            | =       |       | 702         | 0          |            | =     | 2310     |
| <b>REANDAH</b> | 106     |       | BED 4       | 4          |            | 106   | VERANDAH |
| 2400           | _       |       | 7232        | 23         |            | -     | 2400     |
| HYDNA          |         |       | DWEL        | DNI        |            | -     | VERANDA  |
|                |         |       | 12032       | Ch         |            |       |          |

|      |          |      |       |          | 1200          |           |      |        |      |
|------|----------|------|-------|----------|---------------|-----------|------|--------|------|
| 12   | 275 1260 | 2880 | 1260  | 1725 880 |               | 1325 1260 | 2280 |        | 1075 |
|      | 244      |      | W3    | 110 D1   |               | W2        | A    | W      |      |
| 1    | 3600     | 1    |       | 10       | 840           |           | 1    | 3200   | 11   |
| 1690 | BED 1    | 90   |       | LIMNG    | /HALLWAY      |           | 90   | BED 4  | 901  |
| 11   | 3600     | 11   | 4500  | 124      | HO    1130    | 3700      | 1    | 3200   | 11   |
| 106  | BED 1    | 90   | BED 2 | 90 ENT   | RY 90 LINEN 9 | D BED 3   | 90   | BED 4  | 106  |
| 11   | 3600     | 11   | 4500  | 11       | 2460          | 3700      | 1    | 3200   | 11   |
| 106  | BED 1    | 90   | BED 2 | 90       | ENTRY 9       | D BED 3   | 90   | BED 4  | 106  |
| 1    | 2175     | 2175 | 2175  | 2175     | 2175          | 2175      | 2175 | 199    | 5    |
|      | 90       | 90   | 90    | 9        | 0             | 90        | 90   | 90     | 90   |
| 1    |          |      | 100   | 180      |               | 20100     |      | - 2020 |      |
|      |          |      |       | OVERALL  | DWELLING      |           |      |        |      |