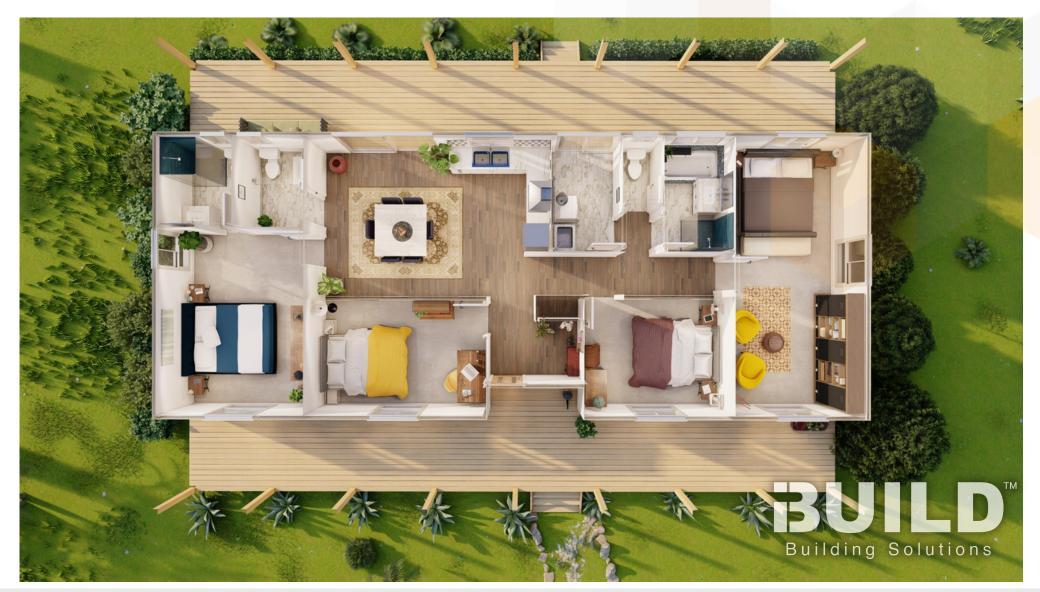

# **BELLAVISTA**

Kit Homes Bellavista offers four spacious bedrooms, two bathrooms, and a charming living space with a kitchen overlooking the dining area. The kit home boasts exquisite, decked verandas in both the back and front, creating an ideal setting for entertaining or simply unwinding and enjoying the outdoors.