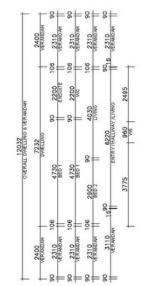

#### STRONGER • SMARTER • FASTER MORE AFFORDABLE

XPOR

2021

ALCOAL VOTOR

|                |         | 2985  | 1260<br>W12 | 30         | 2985       | Т     |          |
|----------------|---------|-------|-------------|------------|------------|-------|----------|
| 3110           |         | 1540  | 1510        | 1 00       | 2800       | =     | 2310     |
| VER AND!       | 4H 1690 |       | 30          | D6 HALL 90 | LIMNG      | 901 E | VERANDAH |
| 2310           | -       | 2940  | 11 116      | 00         | 2800       | =     | 2310     |
| ERANDAH        | 106     | BED 3 | 90 HA       | HALL 90    | STORE ROOM | 106   | VERANDAH |
| 2310           | =       | 2940  | -           | 2310       | 1590       | =     | 2310     |
| HAUDAH         | 106     | BED 3 | 6           |            | 90 WC      | 106   | VERANDAH |
| 2310           | =       | 2940  |             | 100        | 2800       | -     | 2310     |
| RANDAH         | 106     | 8ED 3 | 90HALL      | OSVAS      | BATH       | 106   | VERANDAH |
| 310            | =       |       | 702         | 0          |            | =     | 2310     |
| <b>REANDAH</b> | 106     |       | BED 4       | 4          |            | 106   | VERANDAH |
| 2400           | _       |       | 7232        | 23         |            | -     | 2400     |
| HYDNA          |         |       | DWEL        | DNI        |            | -     | VERANDA  |
|                |         |       | 12032       | Ch         |            |       |          |

|      |          |      |       |          | 1200          |           |      |        |      |
|------|----------|------|-------|----------|---------------|-----------|------|--------|------|
| 12   | 275 1260 | 2880 | 1260  | 1725 880 |               | 1325 1260 | 2280 |        | 1075 |
|      | 244      |      | W3    | 110 D1   |               | W2        | A    | W      |      |
| 1    | 3600     | 1    |       | 10       | 840           |           | 1    | 3200   | 11   |
| 1690 | BED 1    | 90   |       | LIMNG    | /HALLWAY      |           | 90   | BED 4  | 901  |
| 11   | 3600     | 11   | 4500  | 124      | HO    1130    | 3700      | 1    | 3200   | 11   |
| 106  | BED 1    | 90   | BED 2 | 90 ENT   | RY 90 LINEN 9 | D BED 3   | 90   | BED 4  | 106  |
| 11   | 3600     | 11   | 4500  | 11       | 2460          | 3700      | 1    | 3200   | 11   |
| 106  | BED 1    | 90   | BED 2 | 90       | ENTRY 9       | D BED 3   | 90   | BED 4  | 106  |
| 1    | 2175     | 2175 | 2175  | 2175     | 2175          | 2175      | 2175 | 199    | 5    |
|      | 90       | 90   | 90    | 9        | 0             | 90        | 90   | 90     | 90   |
| 1    |          |      | 100   | 180      |               | 20100     |      | - 2020 |      |
|      |          |      |       | OVERALL  | DWELLING      |           |      |        |      |