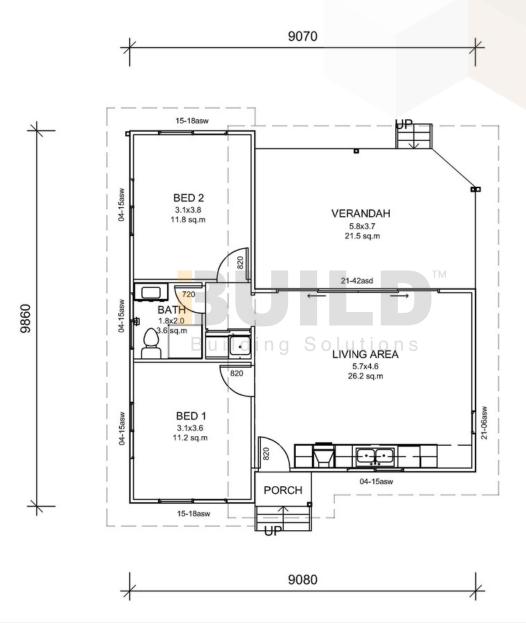

#### **KIT HOMES**

#### **SEYMOUR**

Kit Homes Seymour is a charming twobedroom kit home design that offers modern functionality and a comfortable living space. This kit home is perfect for those who want to downsize or for firsttime homeowners who are looking for an affordable, low-maintenance living option. **ENCLOSED** 

**OTHER** 

59.87m2

22.34m2

**TOTAL 82.21m2** 





Export & Investment Awards

HUMI BUSINESS
AWARDS 2021

1800 679 268 info@i-build.com.au www.i-build.com.au

<u>Facebook@ibuildau</u> <u>YouTube@ibuildbuilding</u> Pinterest @ibuildbuildings Eastern Innovation 5A Hartnett Close Mulgrave VIC 3170 © copyright iBuild - v9.17 20220930





SEYMOUR

SIMPLIFIED FLOORPLAN





















## SEYMOUR

**DETAILED FLOORPLAN** 



























# SEYMOUR 3D FLOORPLAN









THE .estara. AGE



**ABC**