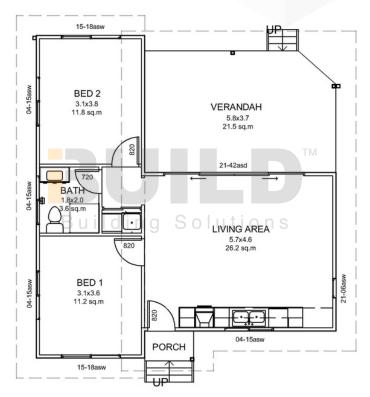

#### **KIT HOMES**

#### **SEYMOUR**

Kit Homes Seymour is a charming twobedroom kit home design that offers modern functionality and a comfortable living space. This kit home is perfect for those who want to downsize or for firsttime homeowners who are looking for an affordable, low-maintenance living option. **ENCLOSED** 

**OTHER** 

59.87m2

22.34m2

**TOTAL 82.21m2** 





Export & Investment Awards

HUMI BUSINESS
AWARDS 2021

1800 679 268 info@i-build.com.au www.i-build.com.au

<u>Facebook@ibuildau</u> <u>YouTube@ibuildbuilding</u> Pinterest @ibuildbuildings Eastern Innovation 5A Hartnett Close Mulgrave VIC 3170 © copyright iBuild - v9.17 20220930





SEYMOUR

SIMPLIFIED FLOORPLAN





















## SEYMOUR

**DETAILED FLOORPLAN** 



























# SEYMOUR 3D FLOORPLAN









THE .estara. AGE



**ABC**