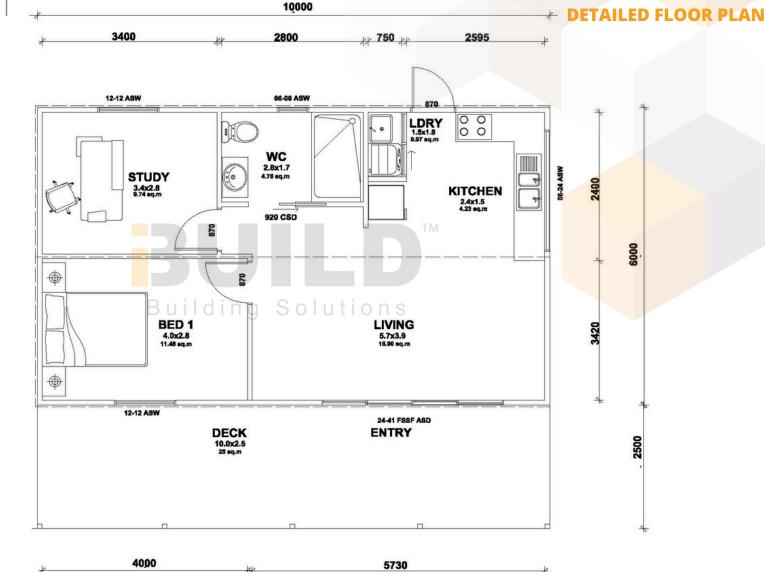

#### **KIT HOMES AVILA MV** SIMPLIFIED FLOOR PLAN

10000 12-12 ASW 06-06 ASW 0 0 0 0 WC 2.8x1.7 STUDY 4.76 sq.m 3.4x2.8 9.74 sq.m **KITCHEN** 2.4x1.5 4.23 sq.m 920 CSD 0009 0 Solutions LIVING BED 1 5.7x3.9 18.90 sq.m 4.0x2.8 11.46 sq.m 0 12-12 ASW 24-41 FSSF ASD 2500 **DECK** 10.0x2.5 25 sq.m