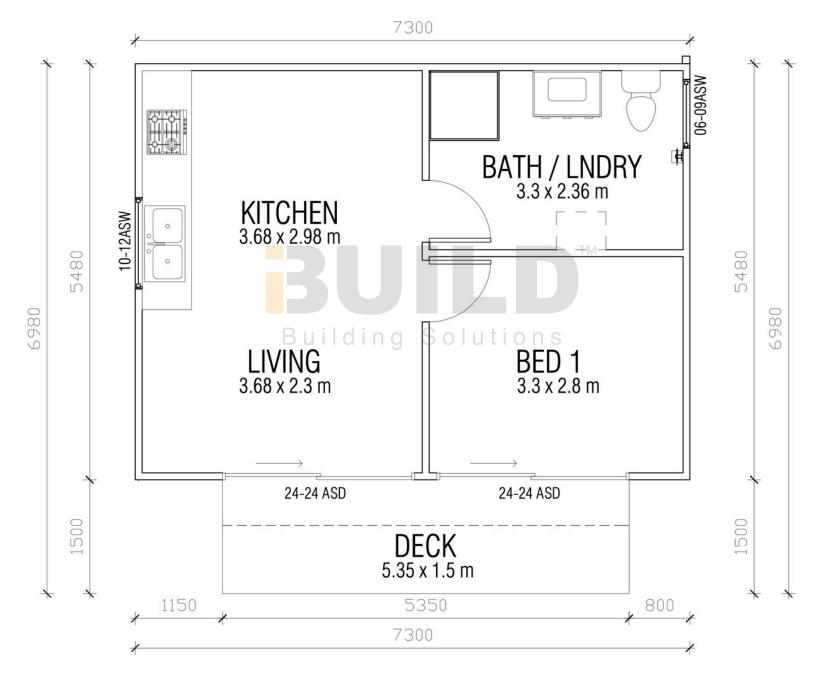

## STRONGER · SMARTER · FASTER

# Richmond

Step into Kit Homes Richmond, where smart design meets cozy living. This delightful 1-bedroom home features a contemporary bathroom and a compact yet functional kitchen. The living area opens onto a charming deck, perfect for relaxing or entertaining guests.







1800 679 268 info@i-build.com.au www.i-build.com.au <u>Facebook@ibuildau</u> <u>YouTube@ibuildbuilding</u> Pinterest @ibuildbuildings Eastern Innovation 5A Hartnett Close Mulgrave VIC 3170 © copyright iBuild - v9.17 20220930

### **SIMPLIFIED FLOOR PLAN**



### **DETAILED FLOOR PLAN**





#### STRONGER • SMARTER • FASTER MORE AFFORDABLE

KIT HOMES Richmond 3D FLOOR PLAN





EXPORT

2021

atom ports



<u>Facebook@ibuildau</u> <u>YouTube@ibuildbuilding</u> <u>Pinterest @ibuildbuildings</u>

Eastern Innovation 5A Hartnett Close Mulgrave VIC 3170