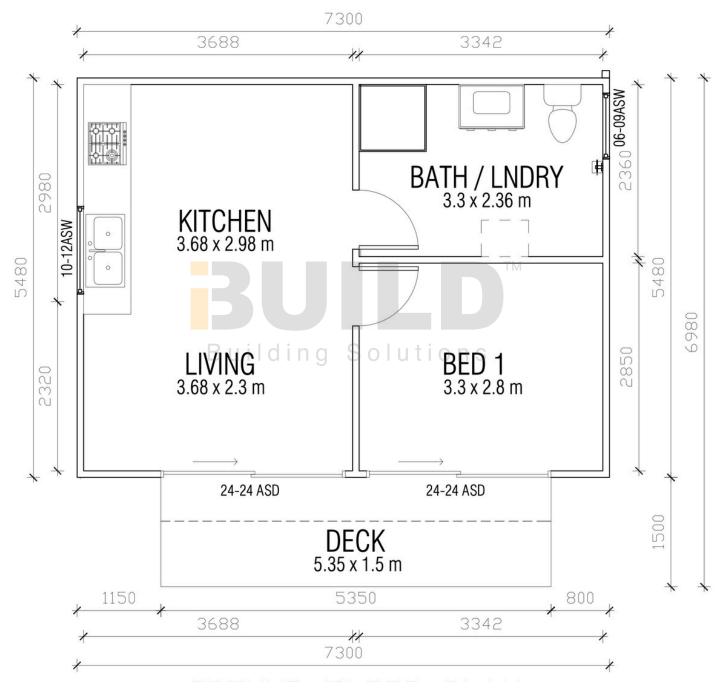

### **DETAILED FLOOR PLAN**

# Richmond

Step into Kit Homes Richmond, where smart design meets cozy living. This delightful 1-bedroom home features a contemporary bathroom and a compact yet functional kitchen. The living area opens onto a charming deck, perfect for relaxing or entertaining guests.