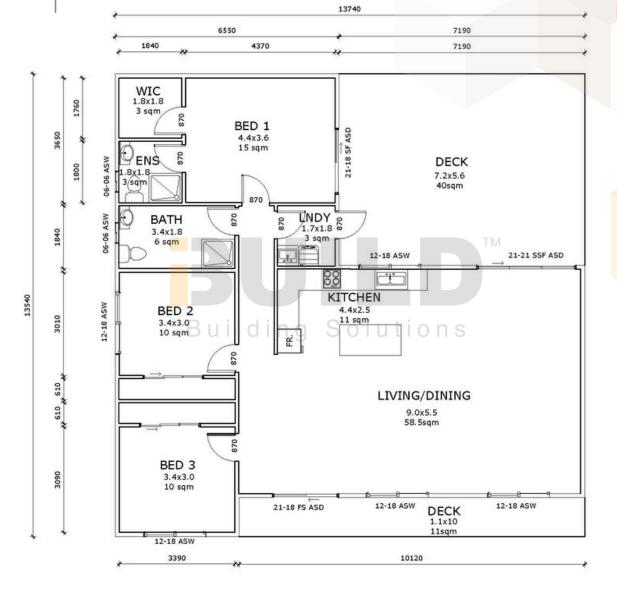

#### **KIT HOMES**

#### Warrnambool

The contemporary Kit Homes
Warrnambool offers a blend of simplicity
and sleek design, featuring three
bedrooms and an open-plan kitchen and
lounge area that facilitates easy
entertaining.

ENCLOSED

OTHER

133.16m<sup>2</sup>

51.9m<sup>2</sup>

**TOTAL 185.10m<sup>2</sup>** 

\_\_\_\_2





1800 679 268 info@i-build.com.au www.i-build.com.au

<u>Facebook@ibuildau</u> <u>YouTube@ibuildbuilding</u> <u>Pinterest @ibuildbuildings</u> Eastern Innovation 5A Hartnett Close Mulgrave VIC 3170 © copyright iBuild - v9.17 20220930





**KIT HOMES** 

### Warrnambool

SIMPLIFIED FLOORPLAN



13740



















**KIT HOMES** 

#### Warrnambool

**DETAILED FLOORPLAN** 





















**KIT HOMES** 

#### Warrnambool

**3D FLOORPLAN**