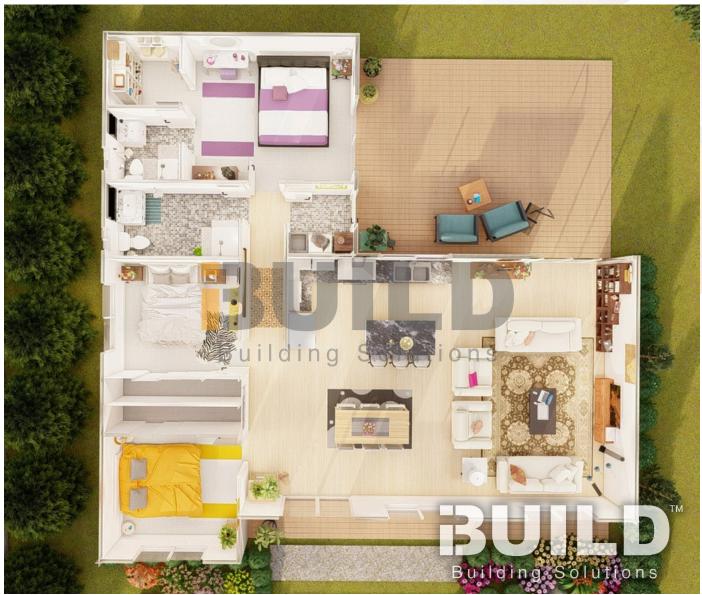

#### **KIT HOMES**

#### Warrnambool

The contemporary Kit Homes
Warrnambool offers a blend of simplicity
and sleek design, featuring three
bedrooms and an open-plan kitchen and
lounge area that facilitates easy
entertaining.

ENCLOSED

OTHER

133.16m<sup>2</sup>

51.9m<sup>2</sup>

**TOTAL 185.10m<sup>2</sup>** 

\_\_\_\_2





1800 679 268 info@i-build.com.au www.i-build.com.au

<u>Facebook@ibuildau</u> <u>YouTube@ibuildbuilding</u> <u>Pinterest @ibuildbuildings</u> Eastern Innovation 5A Hartnett Close Mulgrave VIC 3170 © copyright iBuild - v9.17 20220930





**KIT HOMES** 

### Warrnambool

SIMPLIFIED FLOORPLAN



13740



















**KIT HOMES** 

#### Warrnambool

**DETAILED FLOORPLAN** 





















**KIT HOMES** 

#### Warrnambool

**3D FLOORPLAN**