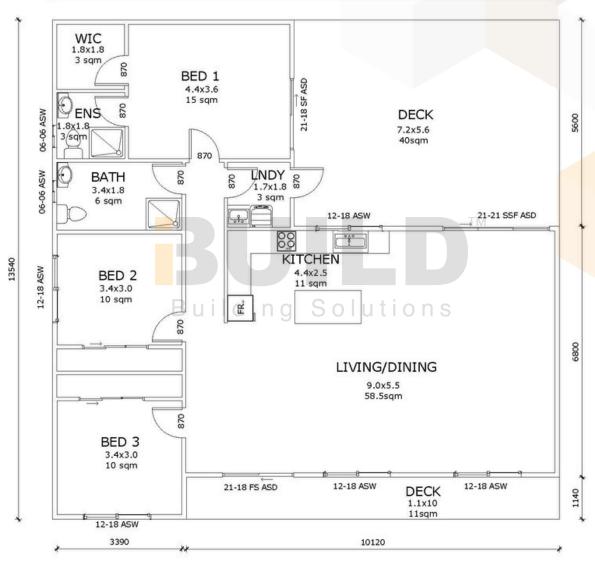

#### **KIT HOMES**

#### Warrnambool

The contemporary Kit Homes
Warrnambool offers a blend of simplicity
and sleek design, featuring three
bedrooms and an open-plan kitchen and
lounge area that facilitates easy
entertaining.

ENCLOSED

OTHER

133.16m<sup>2</sup>

51.9m<sup>2</sup>

**TOTAL 185.10m<sup>2</sup>** 

\_\_\_\_2





1800 679 268 info@i-build.com.au www.i-build.com.au

<u>Facebook@ibuildau</u> <u>YouTube@ibuildbuilding</u> <u>Pinterest @ibuildbuildings</u> Eastern Innovation 5A Hartnett Close Mulgrave VIC 3170 © copyright iBuild - v9.17 20220930





**KIT HOMES** 

### Warrnambool

SIMPLIFIED FLOORPLAN



13740



















**KIT HOMES** 

#### Warrnambool

**DETAILED FLOORPLAN** 





















**KIT HOMES** 

#### Warrnambool

**3D FLOORPLAN**