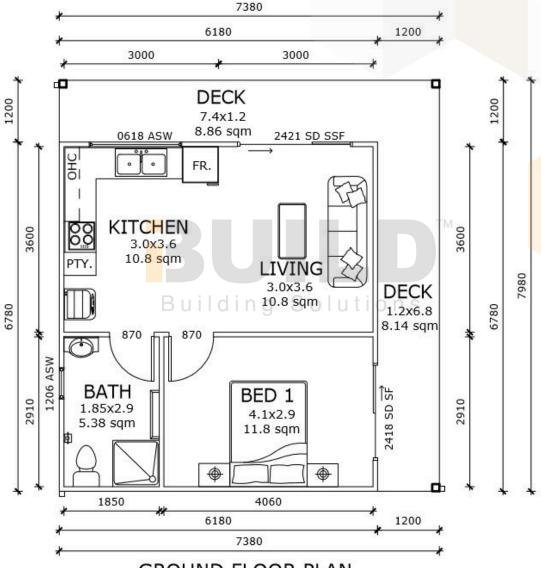

### **DETAILED FLOOR PLAN**

### **Richmond**

Step into Kit Homes Richmond, where smart design meets cozy living. This delightful 1-bedroom home features a contemporary bathroom and a compact yet functional kitchen. The living area opens onto a charming deck, perfect for relaxing or entertaining guests.