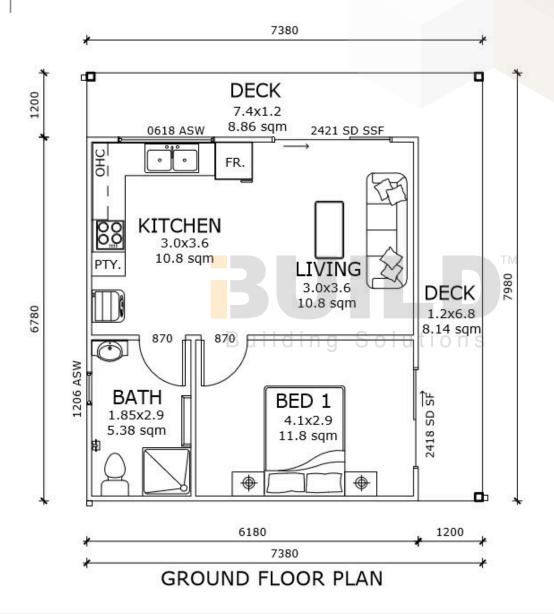

### **DETAILED FLOOR PLAN**

### **Richmond**

Step into Kit Homes Richmond, where smart design meets cozy living. This delightful 1-bedroom home features a contemporary bathroom and a compact yet functional kitchen. The living area opens onto a charming deck, perfect for relaxing or entertaining guests.