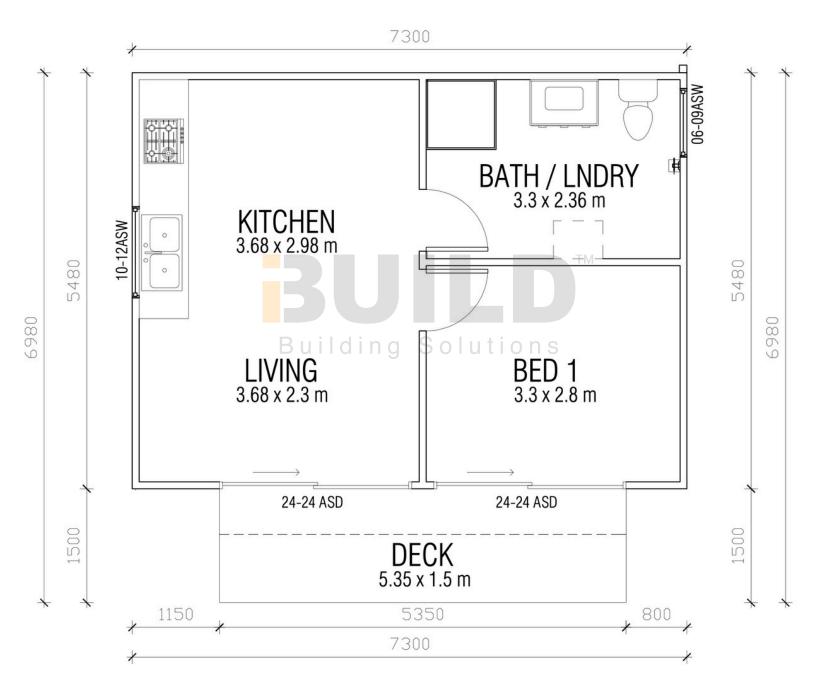

#### **KIT HOMES**

### **Richmond**

Step into Kit Homes Richmond, where smart design meets cozy living. This delightful 1-bedroom home features a contemporary bathroom and a compact yet functional kitchen. The living area opens onto a charming deck, perfect for relaxing or entertaining guests.

ENCLOSED 39.81m<sup>2</sup>

8.07m<sup>2</sup>

**TOTAL 47.88m<sup>2</sup>** 

1 =







1800 679 268 info@i-build.com.au www.i-build.com.au

<u>Facebook@ibuildau</u> <u>YouTube@ibuildbuilding</u> <u>Pinterest @ibuildbuildings</u> Eastern Innovation 5A Hartnett Close Mulgrave VIC 3170 © copyright iBuild - v9.17 20220930



### SIMPLIFIED FLOOR PLAN



### **DETAILED FLOOR PLAN**





### **KIT HOMES Richmond**

**3D FLOOR PLAN** 















THE .ester2. AGE © copyright iBuild - v9.8 20220628









#### **KIT HOMES**

### **CARLTON**

Kit Homes Carlton is a compact and efficient one-bedroom design, perfect for singles or couples. The cosy living area connects to a functional kitchen and opens onto two spacious decks, ideal for outdoor relaxation. With a well-sized bathroom and thoughtful layout, it offers comfort and simplicity in a compact footprint.

41.96m<sup>2</sup> 16.8m<sup>2</sup>

TOTAL 58.76m<sup>2</sup>



1800 679 268 info@i-build.com.au www.i-build.com.au <u>Facebook@ibuildau</u> <u>YouTube@ibuildbuilding</u> <u>Pinterest @ibuildbuildings</u> Eastern Innovation 5A Hartnett Close Mulgrave VIC 3170 © copyright iBuild