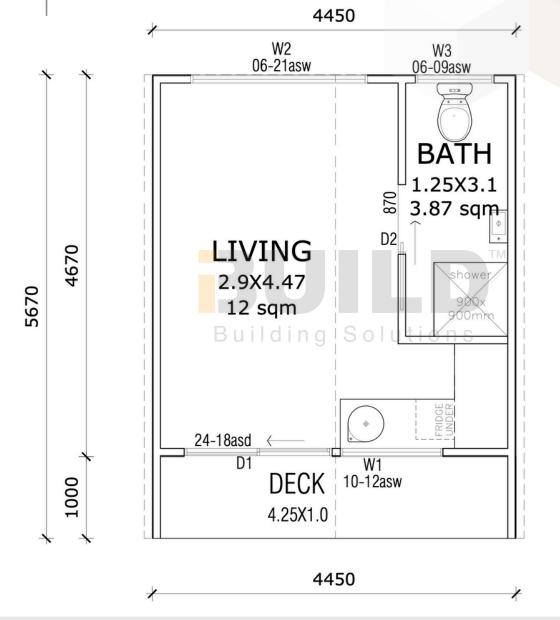

0



THE AGE AB
© copyright iBuild - v9.8 20220628









#### **KIT HOMES**

### **OAKDALE METRO**

Featuring a generously sized living room perfect for relaxation and entertainment, Kit Homes Oakdale Metro also boasts a charming outdoor deck that extends your living space into nature. Ideal for singles or couples, the Oakdale MV is perfect for those seeking a minimalist lifestyle without sacrificing comfort.

ENCLOSED 20.84m<sup>2</sup>

OTHER **4.46m**<sup>2</sup>

TOTAL 25.3m<sup>2</sup>









1800 679 268 info@i-build.com.au www.i-build.com.au <u>Facebook@ibuildau</u> <u>YouTube@ibuildbuilding</u> Pinterest @ibuildbuildings Eastern Innovation 5A Hartnett Close Mulgrave VIC 3170 © copyright iBuild - v9.17 20220930





#### KIT HOMES

### **OAKDALE METRO**

SIMPLIFIED FLOOR PLAN























## OAKDALE METRO

**DETAILED FLOOR PLAN**