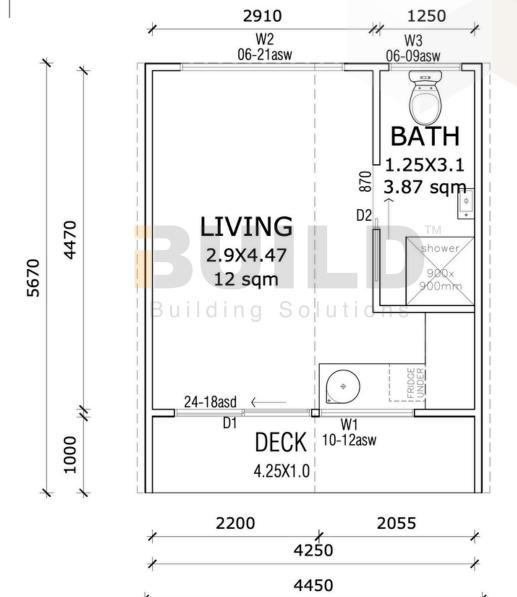

*KIT HOMES**

### **OAKDALE METRO**

Featuring a generously sized living room perfect for relaxation and entertainment, Kit Homes Oakdale Metro also boasts a charming outdoor deck that extends your living space into nature. Ideal for singles or couples, the Oakdale MV is perfect for those seeking a minimalist lifestyle without sacrificing comfort.

ENCLOSED 20.84m<sup>2</sup>

OTHER **4.46m**<sup>2</sup>

TOTAL 25.3m<sup>2</sup>









1800 679 268 info@i-build.com.au www.i-build.com.au <u>Facebook@ibuildau</u> <u>YouTube@ibuildbuilding</u> Pinterest @ibuildbuildings Eastern Innovation 5A Hartnett Close Mulgrave VIC 3170 © copyright iBuild - v9.17 20220930





#### KIT HOMES

### **OAKDALE METRO**

SIMPLIFIED FLOOR PLAN























## OAKDALE METRO

**DETAILED FLOOR PLAN**