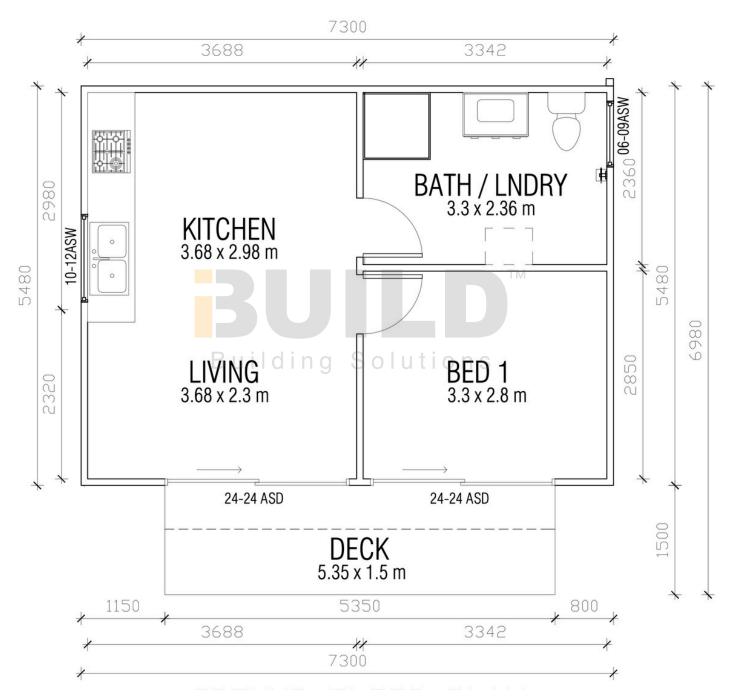

#### **KIT HOMES**

### **Richmond**

Step into Kit Homes Richmond, where smart design meets cozy living. This delightful 1-bedroom home features a contemporary bathroom and a compact yet functional kitchen. The living area opens onto a charming deck, perfect for relaxing or entertaining guests.

ENCLOSED 39.81m<sup>2</sup>

8.07m<sup>2</sup>

**TOTAL 47.88m<sup>2</sup>** 

1 =







1800 679 268 info@i-build.com.au www.i-build.com.au

<u>Facebook@ibuildau</u> <u>YouTube@ibuildbuilding</u> <u>Pinterest @ibuildbuildings</u> Eastern Innovation 5A Hartnett Close Mulgrave VIC 3170 © copyright iBuild - v9.17 20220930



### SIMPLIFIED FLOOR PLAN



### **DETAILED FLOOR PLAN**





### **KIT HOMES Richmond**

**3D FLOOR PLAN** 















THE .ester2. AGE © copyright iBuild - v9.8 20220628









#### **KIT HOMES**

### **CARLTON**

Kit Homes Carlton is a compact and efficient one-bedroom design, perfect for singles or couples. The cosy living area connects to a functional kitchen and opens onto two spacious decks, ideal for outdoor relaxation. With a well-sized bathroom and thoughtful layout, it offers comfort and simplicity in a compact footprint.

41.96m<sup>2</sup> 16.8m<sup>2</sup>

TOTAL 58.76m<sup>2</sup>



1800 679 268 info@i-build.com.au www.i-build.com.au <u>Facebook@ibuildau</u> <u>YouTube@ibuildbuilding</u> <u>Pinterest @ibuildbuildings</u> Eastern Innovation 5A Hartnett Close Mulgrave VIC 3170 © copyright iBuild - v9.17 20220930





**KIT HOM