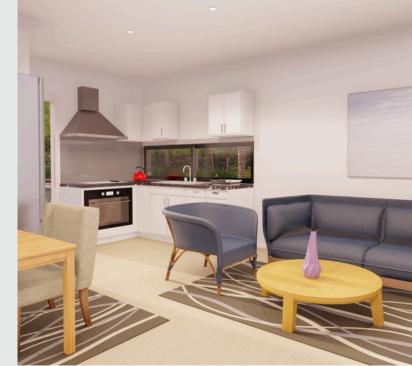

## **FRANKSTON**

Kit Homes Frankston is designed for comfort with two bedrooms and a modern bathroom. The open-plan living and kitchen area is perfect for easy living, while the separate study offers a flexible workspace. Enjoy outdoor relaxation on the spacious deck, ideal for entertaining or unwinding.