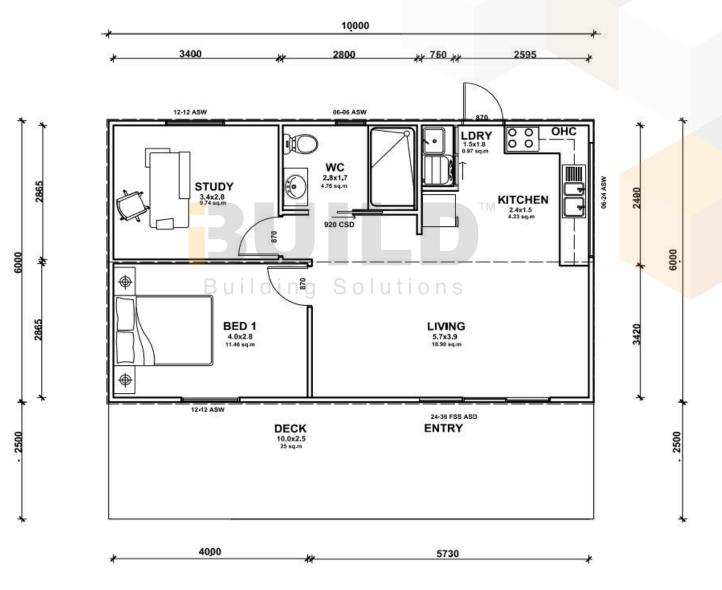

#### **KIT HOMES**

## **FRANKSTON**

Kit Homes Frankston is designed for comfort with two bedrooms and a modern bathroom. The open-plan living and kitchen area is perfect for easy living, while the separate study offers a flexible workspace. Enjoy outdoor relaxation on the spacious deck, ideal for entertaining or unwinding.

ENCLOSED OTHER

60.0m<sup>2</sup> 25.0m<sup>2</sup>

TOTAL 85.0m<sup>2</sup>

2







1800 679 268 info@i-build.com.au www.i-build.com.au

<u>Facebook@ibuildau</u> <u>YouTube@ibuildbuilding</u> Pinterest @ibuildbuildings Eastern Innovation 5A Hartnett Close Mulgrave VIC 3170 © copyright iBuild - v9.17 20220930





#### KIT HOMES

### **FRANKSTON**

SIMPLIFIED FLOOR PLAN





















#### **KIT HOMES**

## **FRANKSTON**

**DETAILED FLOOR PLAN** 





















#### **KIT HOMES**

## **FRANKSTON**

**3D FLOOR PLAN** 











Eastern Innovation 5A Hartnett Close Mulgrave VIC 3170



THE .estate2. AGE



ABC







#### **KIT HOMES**

### **HILLVIEW 44 MV**

Kit Homes Hillview 44 MV, the sister to iBuild's Kit Homes Hillview, offers all the features of the original in a more compact and dynamic design, perfect for those seeking a home with metropolitan flair.

ENCLOSED

OTHER

57.23m<sup>2</sup> 6.31m<sup>2</sup>

TOTAL 63.54m<sup>2</sup>

1



Export & Investment Awards

EXPORT & Investment Awards

AWARDS 2021

1800 679 268 info@i-build.com.au www.i-build.com.au

<u>Facebook@ibuildau</u> <u>YouTube@ibuildbuilding</u> <u>Pinterest @ibuildbuildings</u> Eastern Innovation
5A Hartnett Close
Mulgrave VIC 3170
© copyright iBuild -