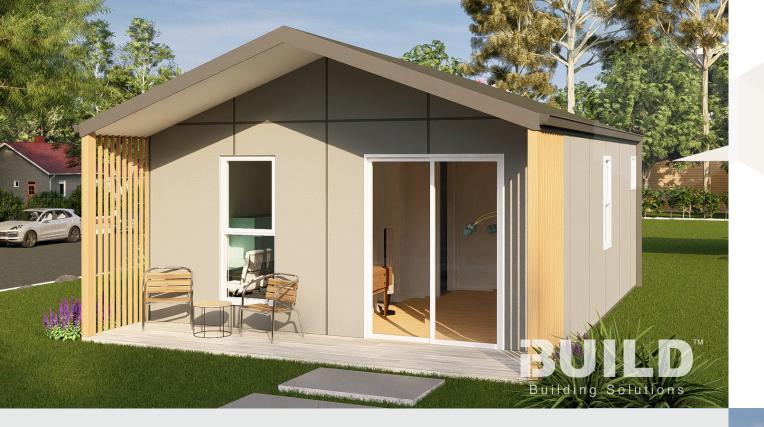

## **FRANKSTON**

Kit Homes Frankston is designed for comfort with two bedrooms and a modern bathroom. The open-plan living and kitchen area is perfect for easy living, while the separate study offers a flexible workspace. Enjoy outdoor relaxation on the spacious deck, ideal for entertaining or unwinding.

ENCLOSED OTHER

60.0m<sup>2</sup> 25.0m<sup>2</sup>

TOTAL 85.0m<sup>2</sup>

2

1800 679 268 info@i-build.com.au www.i-build.com.au

<u>Facebook@ibuildau</u> <u>YouTube@ibuildbuilding</u> Pinterest @ibuildbuildings Eastern Innovation 5A Hartnett Close Mulgrave VIC 3170 © copyright iBuild - v9.17 20220930