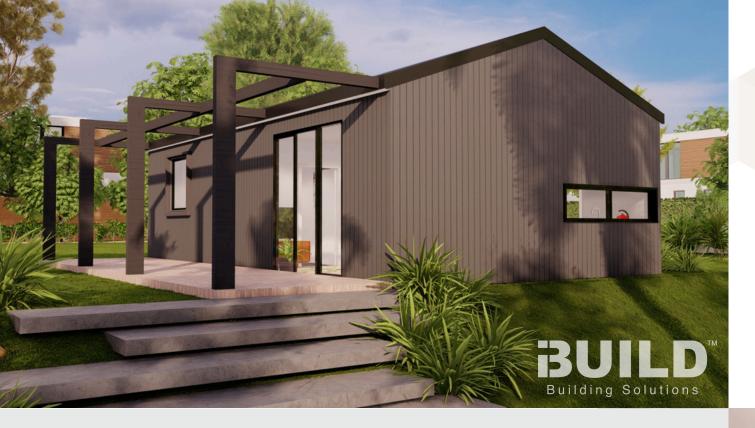

## **FRANKSTON**

Kit Homes Frankston is designed for comfort with two bedrooms and a modern bathroom. The open-plan living and kitchen area is perfect for easy living, while the separate study offers a flexible workspace. Enjoy outdoor relaxation on the spacious deck, ideal for entertaining or unwinding.

ENCLOSED OTHER

60.0m<sup>2</sup> 25.0m<sup>2</sup>

TOTAL 85.0m<sup>2</sup>

2

1800 679 268 info@i-build.com.au www.i-build.com.au

<u>Facebook@ibuildau</u> <u>YouTube@ibuildbuilding</u> Pinterest @ibuildbuildings Eastern Innovation 5A Hartnett Close Mulgrave VIC 3170 © copyright iBuild - v9.17 20220930