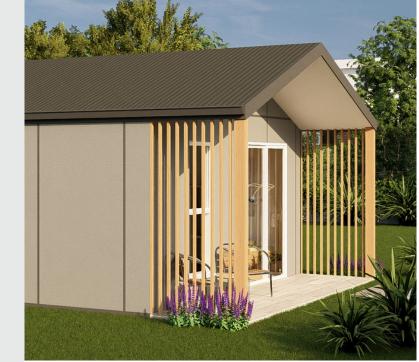

## **FRANKSTON**

Kit Homes Frankston is designed for comfort with two bedrooms and a modern bathroom. The open-plan living and kitchen area is perfect for easy living, while the separate study offers a flexible workspace. Enjoy outdoor relaxation on the spacious deck, ideal for entertaining or unwinding.