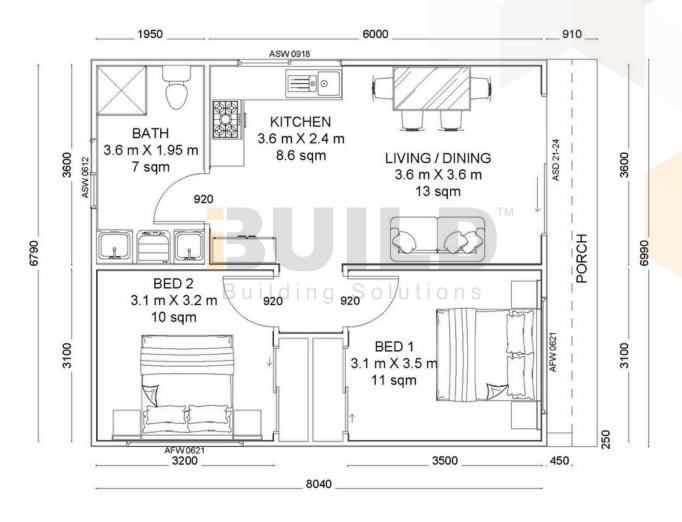

#### **KIT HOMES**

### **HILLVIEW 44 MV**

Kit Homes Hillview 44 MV, the sister to iBuild's Kit Homes Hillview, offers all the features of the original in a more compact and dynamic design, perfect for those seeking a home with metropolitan flair.

ENCLOSED

OTHER

57.23m<sup>2</sup> 6.31m<sup>2</sup>

TOTAL 63.54m<sup>2</sup>

1



Export & Investment Awards

EXPORT & Investment Awards

AWARDS 2021

1800 679 268 info@i-build.com.au www.i-build.com.au

<u>Facebook@ibuildau</u> <u>YouTube@ibuildbuilding</u> <u>Pinterest @ibuildbuildings</u> Eastern Innovation
5A Hartnett Close
Mulgrave VIC 3170
© copyright iBuild - y9,17 20220930





#### **KIT HOMES**

## **HILLVIEW 44 MV**

SIMPLIFIED FLOOR PLAN





















#### **KIT HOMES**

### **HILLVIEW 44 MV**

**DETAILED FLOOR PLAN** 







1800 679 268

info@i-build.com.au

www.i-build.com.au