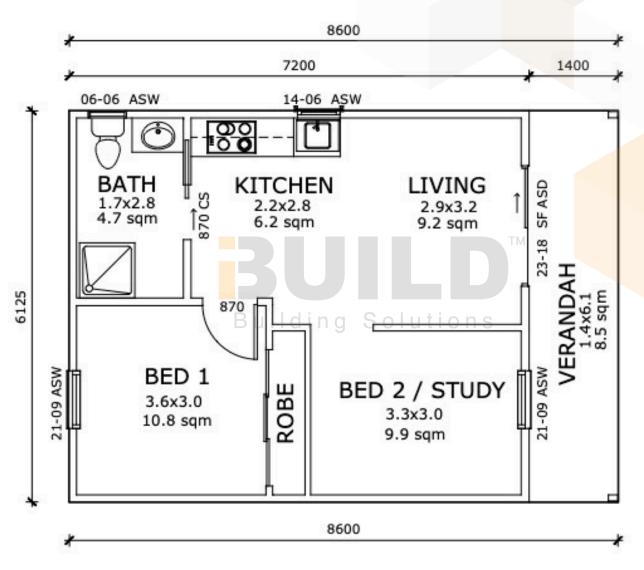

#### **KIT HOMES**

## **Portland Metro**

The Kit Homes Portland Metro combines contemporary living with rural serenity, surrounded by natural beauty. Featuring 2 bedrooms and 1 bathroom, this charming home is perfect for a weekend escape or a permanent residence.

ENCLOSED

44.1m<sup>2</sup>

OTHER

8.5m<sup>2</sup>

TOTAL 52.6m<sup>2</sup>

**•** 2







1800 679 268 info@i-build.com.au www.i-build.com.au

<u>Facebook@ibuildau</u> <u>YouTube@ibuildbuilding</u> Pinterest @ibuildbuildings Eastern Innovation 5A Hartnett Close Mulgrave VIC 3170 © copyright iBuild - v9.17 20220930





#### **KIT HOMES**

## **Portland Metro**

SIMPLIFIED FLOOR PLAN





















#### **KIT HOMES**

## **Portland Metro**

**DETAILED FLOOR PLAN** 























#### **KIT HOMES**

## **FRANKSTON**

Kit Homes Frankston is designed for comfort with two bedrooms and a modern bathroom. The open-plan living and kitchen area is perfect for easy living, while the separate study offers a flexible workspace. Enjoy outdoor relaxation on the spacious deck, ideal for entertaining or unwinding.

ENCLOSED OTHER

60.0m<sup>2</sup> 25.0m<sup>2</sup>

TOTAL 85.0m<sup>2</sup>

2







1800 679 268 info@i-build.com.au www.i-build.com.au

<u>Facebook@ibuildau</u> <u>YouTube@ibuildbuilding</u> Pinterest @ibuildbuildings Eastern Innovation 5A Hartnett Close Mulgrave VIC 3170 © copyright iBuild - v9.17 20220930





#### KIT HOMES

### **FRANKSTON**

SIMPLIFI