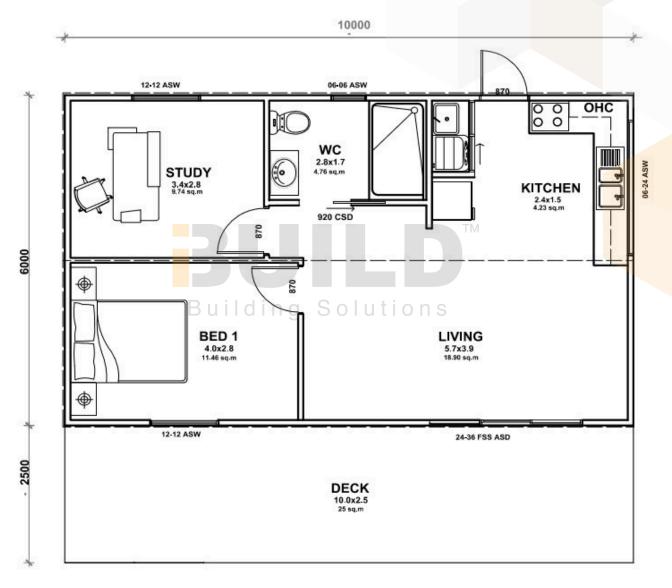

#### **KIT HOMES**

## **Portland Metro**

**DETAILED FLOOR PLAN** 























#### **KIT HOMES**

## **FRANKSTON**

Kit Homes Frankston is designed for comfort with two bedrooms and a modern bathroom. The open-plan living and kitchen area is perfect for easy living, while the separate study offers a flexible workspace. Enjoy outdoor relaxation on the spacious deck, ideal for entertaining or unwinding.

ENCLOSED OTHER

60.0m<sup>2</sup> 25.0m<sup>2</sup>

TOTAL 85.0m<sup>2</sup>

2







1800 679 268 info@i-build.com.au www.i-build.com.au

<u>Facebook@ibuildau</u> <u>YouTube@ibuildbuilding</u> Pinterest @ibuildbuildings Eastern Innovation 5A Hartnett Close Mulgrave VIC 3170 © copyright iBuild - v9.17 20220930





#### KIT HOMES

### **FRANKSTON**

SIMPLIFIED FLOOR PLAN





















#### **KIT HOMES**

## **FRANKSTON**

**DETAILED FLOOR PLAN** 





















#### **KIT HOMES**

## **FRANKSTON**

**3D FLOOR PLAN** 











Eastern Innovation 5A Hartnett Close Mulgrave VIC 3170



THE .estate2. AGE



ABC







#### **KIT HOMES**

### **HILLVIEW 44 MV**

Kit Homes Hillview 44 MV, the sister to iBuild's Kit Homes Hillview, offers all the features of the original in a more compact and dynamic design, perfect for those seeking a home with metropolitan flair.

ENCLOSED

OTHER

57.23m<sup>2</sup> 6.31m<sup>2</sup>

TOTAL 63.54m<sup>2</sup>

1



Export & Investment Awards

EXPORT & Investment Awards

AWARDS 2021

1800 679 268 info@i-build.com.au www.i-build.com.au

<u>Facebook@ibuildau</u> <u>YouTube@ibuildbuilding</u> <u>Pinterest @ibuildbuild