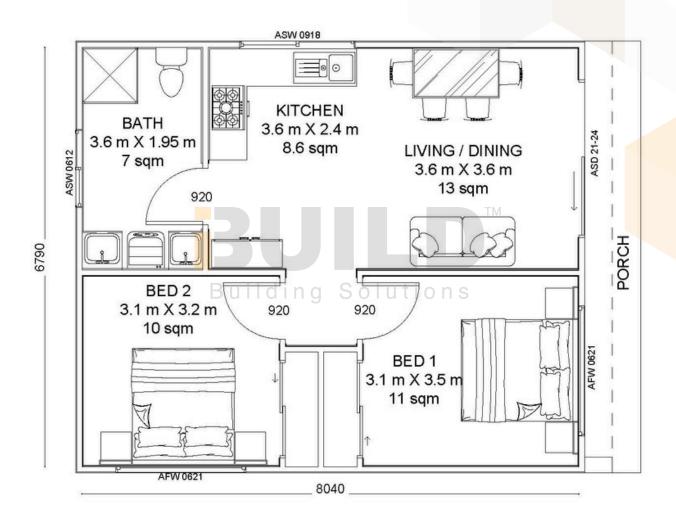

Eastern Innovation 5A Hartnett Close Mulgrave VIC 3170



THE .estate2. AGE



ABC







#### **KIT HOMES**

### **HILLVIEW 44 MV**

Kit Homes Hillview 44 MV, the sister to iBuild's Kit Homes Hillview, offers all the features of the original in a more compact and dynamic design, perfect for those seeking a home with metropolitan flair.

ENCLOSED

OTHER

57.23m<sup>2</sup> 6.31m<sup>2</sup>

TOTAL 63.54m<sup>2</sup>

1



Export & Investment Awards

EXPORT & Investment Awards

AWARDS 2021

1800 679 268 info@i-build.com.au www.i-build.com.au

<u>Facebook@ibuildau</u> <u>YouTube@ibuildbuilding</u> <u>Pinterest @ibuildbuildings</u> Eastern Innovation
5A Hartnett Close
Mulgrave VIC 3170
© copyright iBuild - y9,17 20220930





#### **KIT HOMES**

## **HILLVIEW 44 MV**

SIMPLIFIED FLOOR PLAN





















#### **KIT HOMES**

### **HILLVIEW 44 MV**

**DETAILED FLOOR PLAN** 







1800 679 268

info@i-build.com.au

www.i-build.com.au