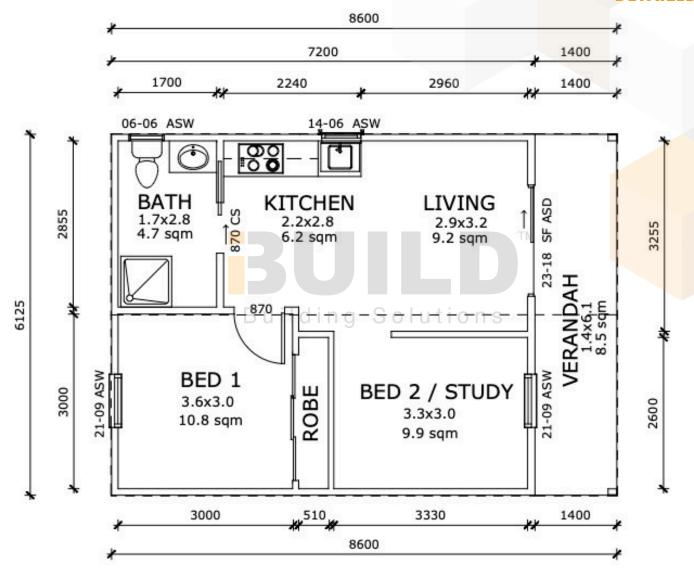

#### **KIT HOMES**

## **Portland Metro**

The Kit Homes Portland Metro combines contemporary living with rural serenity, surrounded by natural beauty. Featuring 2 bedrooms and 1 bathroom, this charming home is perfect for a weekend escape or a permanent residence.

ENCLOSED

44.1m<sup>2</sup>

OTHER

8.5m<sup>2</sup>

TOTAL 52.6m<sup>2</sup>

**•** 2







1800 679 268 info@i-build.com.au www.i-build.com.au

<u>Facebook@ibuildau</u> <u>YouTube@ibuildbuilding</u> Pinterest @ibuildbuildings Eastern Innovation 5A Hartnett Close Mulgrave VIC 3170 © copyright iBuild - v9.17 20220930





#### **KIT HOMES**

## **Portland Metro**

SIMPLIFIED FLOOR PLAN





















#### **KIT HOMES**

## **Portland Metro**

**DETAILED FLOOR PLAN** 























#### **KIT HOMES**

## **FRANKSTON**

Kit Homes Frankston is designed for comfort with two bedrooms and a modern bathroom. The open-plan living and kitchen area is perfect for easy living, while the separate study offers a flexible workspace. Enjoy outdoor relaxation on the spacious deck, ideal for entertaining or unwinding.

ENCLOSED OTHER

60.0m<sup>2</sup> 25.0m<sup>2</sup>

TOTAL 85.0m<sup>2</sup>

2







1800 679 268 info@i-build.com.au www.i-build.com.au

<u>Facebook@ibuildau</u> <u>YouTube@ibuildbuilding</u> Pinterest @ibuildbuildings Eastern Innovation 5A Hartnett Close Mulgrave VIC 3170 © copyright iBuild - v9.17 20220930





#### KIT HOMES

### **FRANKSTON**

SIMPLIFIED FLOOR PLAN





















#### **KIT HOMES**

## **FRANKSTON**

**DETAILED FLOOR