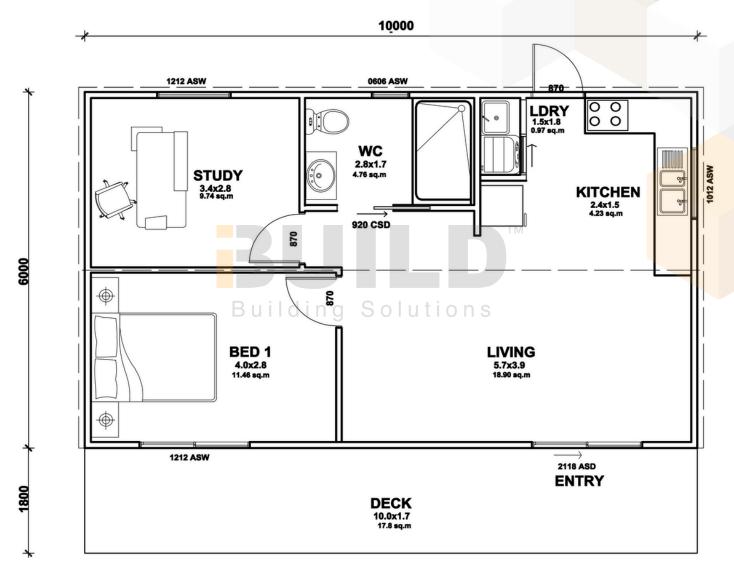

### STRONGER • SMARTER • FASTER MORE AFFORDABLE

#### **KIT HOMES**

### **AVILA SSD**

Introducing the Kit Homes AVILA SSD, the sister to the Avila. This new spin on an iBuild classic enhances everything that is loved about the Avila, elevating it to the next level. It is meticulously designed with both small secondary dwelling and liveable standards integrated into its very essence.

TOTAL 78m<sup>2</sup>

1 1 1 1



1800 679 268 info@i-build.com.au www.i-build.com.au

<u>Facebook@ibuildau</u> <u>YouTube@ibuildbuilding</u> <u>Pinterest @ibuildbuildings</u>

Eastern Innovation 5A Hartnett Close Mulgrave VIC 3170 © copyright iBuild - v9.17 20220930





## STRONGER • SMARTER • FASTER MORE AFFORDABLE

## AVILA SSD

SIMPLIFIED FLOOR PLAN





















## STRONGER • SMARTER • FASTER MORE AFFORDABLE

# AVILA SSD

**DETAILED FLOOR PLAN** 





















#### STRONGER • SMARTER • FASTER **MORE AFFORDABLE**

### **KIT HOMES AVILA SSD**

**DETAILED FLOOR PLAN** 







1800 679 268 info@i-build.com.au www.i-build.com.au

<u>Facebook@ibuildau</u> <u>YouTube@ibuildbuilding</u> Pinterest @ibuildbuildings

Eastern Innovation 5A Hartnett Close Mulgrave VIC 3170



THE .estate2. AGE