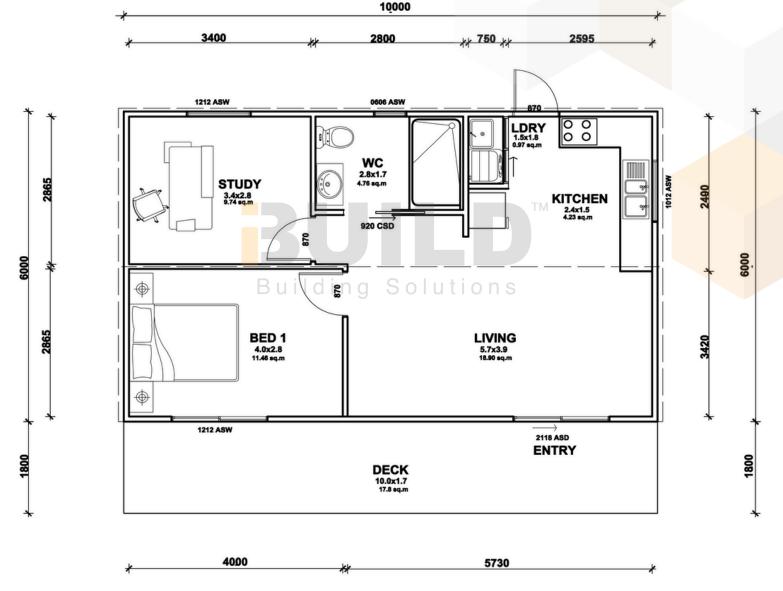

# AVILA SSD

**DETAILED FLOOR PLAN** 

### **KIT HOMES AVILA SSD**

**DETAILED FLOOR PLAN** 

1800 679 268 info@i-build.com.au www.i-build.com.au

<u>Facebook@ibuildau</u> <u>YouTube@ibuildbuilding</u> Pinterest @ibuildbuildings

Eastern Innovation 5A Hartnett Close Mulgrave VIC 3170