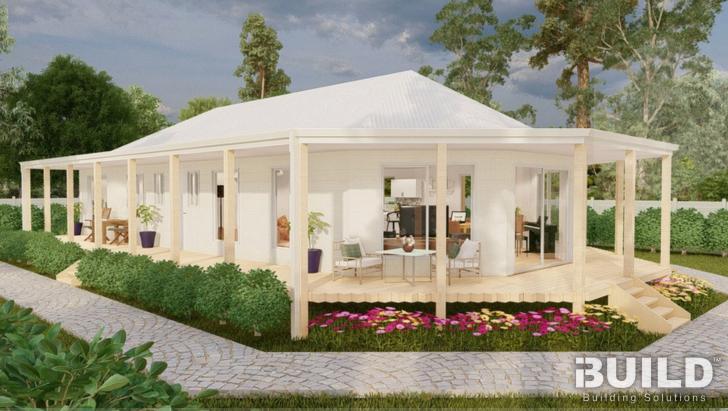

# BANKSIA

Embrace a welcoming yet private compact home with our Kit Homes Banksia. With a large dining/living and kitchen area, the Banksia is perfect for both privacy and socializing. ENCLOSED

114.4m<sup>2</sup>

OTHER **73.3m<sup>2</sup>** 

**TOTAL 187.7m<sup>2</sup>** 

1800 679 268 info@i-build.com.au www.i-build.com.au Facebook@ibuildau YouTube@ibuildbuilding Pinterest @ibuildbuildings Eastern Innovation 5A Hartnett Close Mulgrave VIC 3170 © copyright iBuild - v9.17