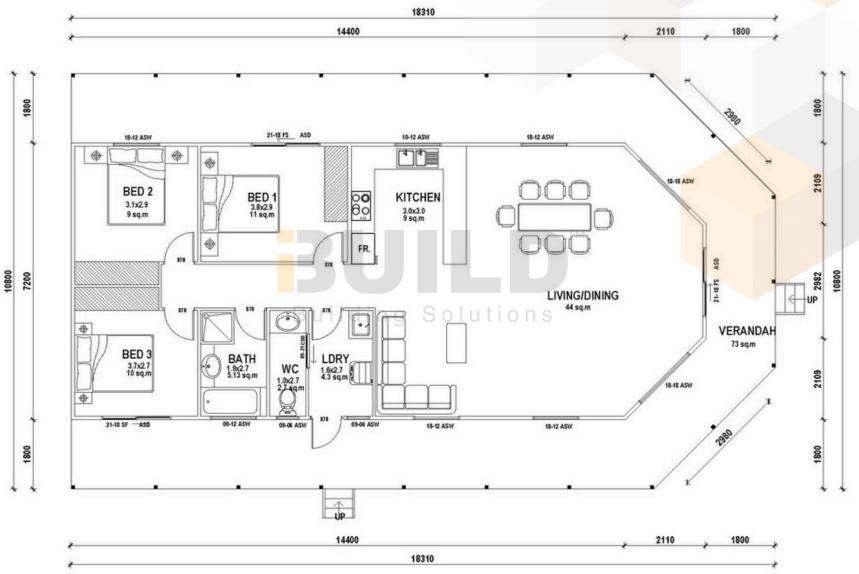

# BANKSIA

Embrace a welcoming yet private compact home with our Kit Homes Banksia. With a large dining/living and kitchen area, the Banksia is perfect for both privacy and socializing. ENCLOSED

114.4m<sup>2</sup>

OTHER **73.3m<sup>2</sup>** 

**TOTAL 187.7m<sup>2</sup>** 









1800 679 268 info@i-build.com.au www.i-build.com.au Facebook@ibuildau YouTube@ibuildbuilding Pinterest @ibuildbuildings Eastern Innovation 5A Hartnett Close Mulgrave VIC 3170 © copyright iBuild - v9.17





### BAKSIA

SIMPLIFIED FLOOR PLAN





















# BANKSIA

**DETAILED FLOOR PLAN** 





















# BANKSIA

**3D FLOOR PLAN** 







1800 679 268 info@i-build.com.au www.i-build.com.au <u>Facebook@ibuildau</u> <u>YouTube@ibuildbuilding</u> <u>Pinterest @ibuildbuildings</u>

Eastern Innovation 5A Hartnett Close Mulgrave VIC 3170



THE .esster2. AGE



ABC