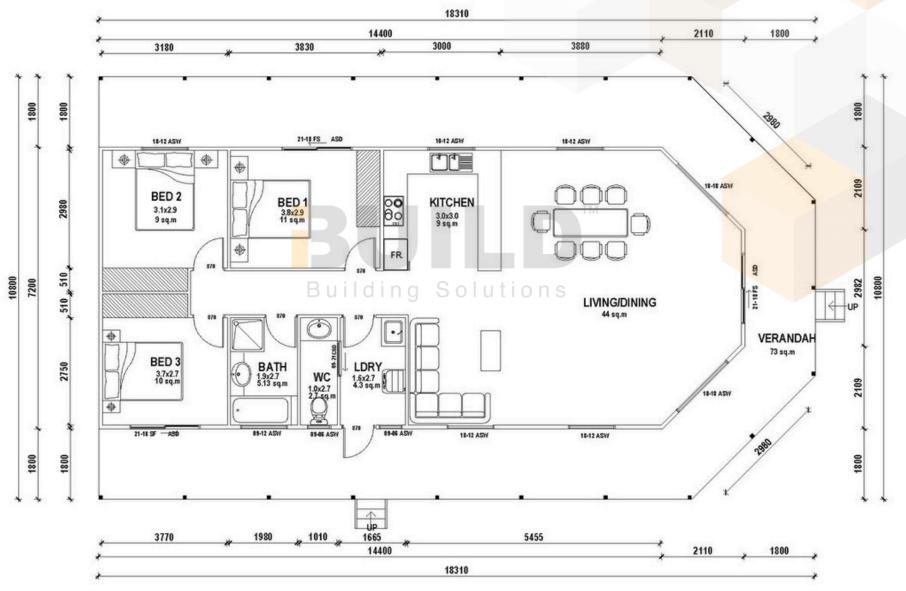

# BANKSIA

Embrace a welcoming yet private compact home with our Kit Homes Banksia. With a large dining/living and kitchen area, the Banksia is perfect for both privacy and socializing. ENCLOSED

114.4m<sup>2</sup>

OTHER **73.3m<sup>2</sup>** 

**TOTAL 187.7m<sup>2</sup>** 









1800 679 268 info@i-build.com.au www.i-build.com.au Facebook@ibuildau YouTube@ibuildbuilding Pinterest @ibuildbuildings Eastern Innovation 5A Hartnett Close Mulgrave VIC 3170 © copyright iBuild - v9.17





### BAKSIA

SIMPLIFIED FLOOR PLAN





















# BANKSIA

**DETAILED FLOOR PLAN** 





















# BANKSIA

**3D FLOOR PLAN** 







1800 679 268 info@i-build.com.au www.i-build.com.au <u>Facebook@ibuildau</u> <u>YouTube@ibuildbuilding</u> <u>Pinterest @ibuildbuildings</u>

Eastern Innovation 5A Hartnett Close Mulgrave VIC 3170



THE .esster2. AGE



ABC