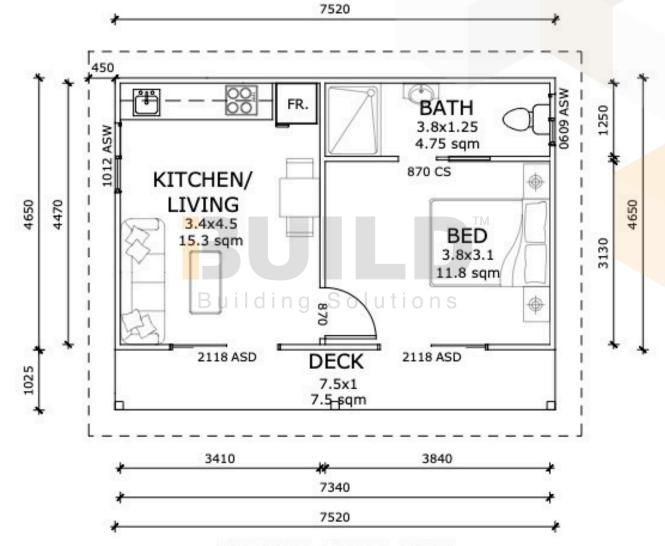

# STRONGER • SMARTER • FASTER MORE AFFORDABLE

#### **KIT HOMES**

### **BEGA**

Kit Homes Bega offers a charming and compact one-bedroom design, perfect for those seeking simplicity and comfort. This cozy kit home provides a functional and stylish living environment, ideal for a serene retreat.

ENCLOSED 7

OTHER

7.70m<sup>2</sup>

TOTAL 42.70m<sup>2</sup>







1800 679 268 info@i-build.com.au www.i-build.com.au <u>Facebook@ibuildau</u> <u>YouTube@ibuildbuilding</u> <u>Pinterest @ibuildbuildings</u> Eastern Innovation 5A Hartnett Close Mulgrave VIC 3170 © copyright iBuild - v9.17 20220930





# STRONGER • SMARTER • FASTER MORE AFFORDABLE

BEGA

SIMPLIFIED FLOOR PLAN



**GROUND FLOOR PLAN** 













# STRONGER • SMARTER • FASTER MORE AFFORDABLE

BEGA

**DETAILED FLOOR PLAN** 























#### STRONGER • SMARTER • FASTER **MORE AFFORDABLE**

#### **KIT HOMES** BEGA **3D FLOOR PLAN**









Facebook@ibuildau YouTube@ibuildbuilding Pinterest @ibuildbuildings Eastern Innovation 5A Hartnett Close Mulgrave VIC 3170



THE .esting. AGE



ABC