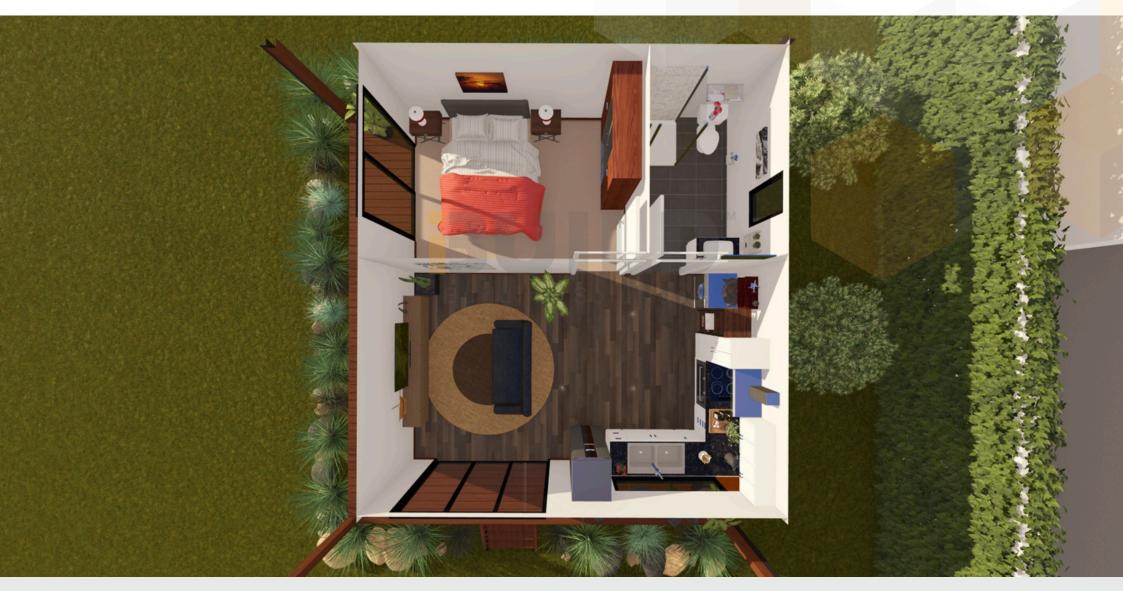

### KIT HOMES CARLTON

Kit Homes Carlton is a compact and efficient one-bedroom design, perfect for singles or couples. The cosy living area connects to a functional kitchen and opens onto two spacious decks, ideal for outdoor relaxation. With a well-sized bathroom and thoughtful layout, it offers comfort and simplicity in a compact footprint.

#### STRONGER • SMARTER • FASTER MORE AFFORDABLE

KIT HOMES CARLTON 3D FLOOR PLAN

EXPORT

2021

1800 679 268 info@i-build.com.au www.i-build.com.au <u>Facebook@ibuildau</u> YouTube@ibuildbuilding <u>Pinterest @ibuildbuildings</u>