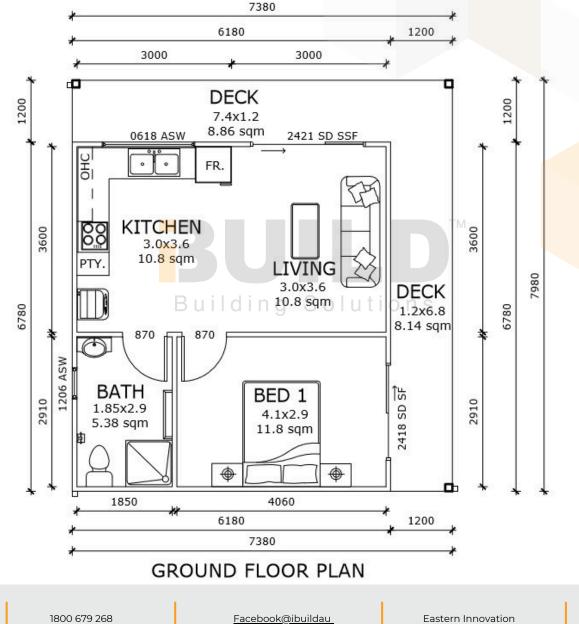

### KIT HOMES CARLTON

Kit Homes Carlton is a compact and efficient one-bedroom design, perfect for singles or couples. The cosy living area connects to a functional kitchen and opens onto two spacious decks, ideal for outdoor relaxation. With a well-sized bathroom and thoughtful layout, it offers comfort and simplicity in a compact footprint.

#### KIT HOMES CARLTON DETAILED FLOOR PLAN

59<sup>TH</sup> AUSTRALIAN Export & Investment Awards

EXPORT

2021

10,000

1800 679 268 info@i-build.com.au www.i-build.com.au <u>Facebook@ibuildau</u> YouTube@ibuildbuilding Pinterest @ibuildbuildings Eastern Innovation 5A Hartnett Close Mulgrave VIC 3170