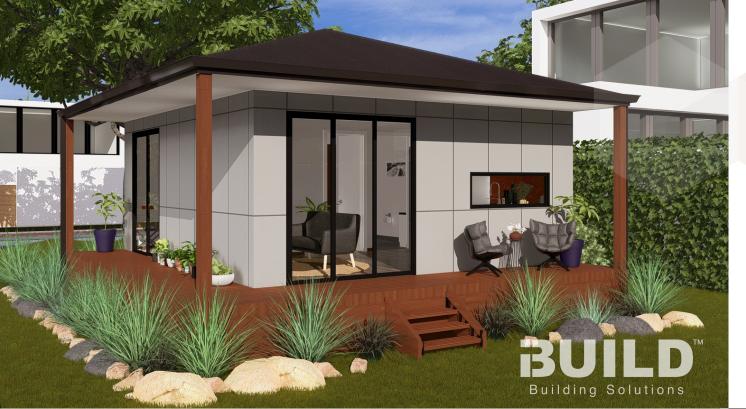

### KIT HOMES CARLTON

Kit Homes Carlton is a compact and efficient one-bedroom design, perfect for singles or couples. The cosy living area connects to a functional kitchen and opens onto two spacious decks, ideal for outdoor relaxation. With a well-sized bathroom and thoughtful layout, it offers comfort and simplicity in a compact footprint.