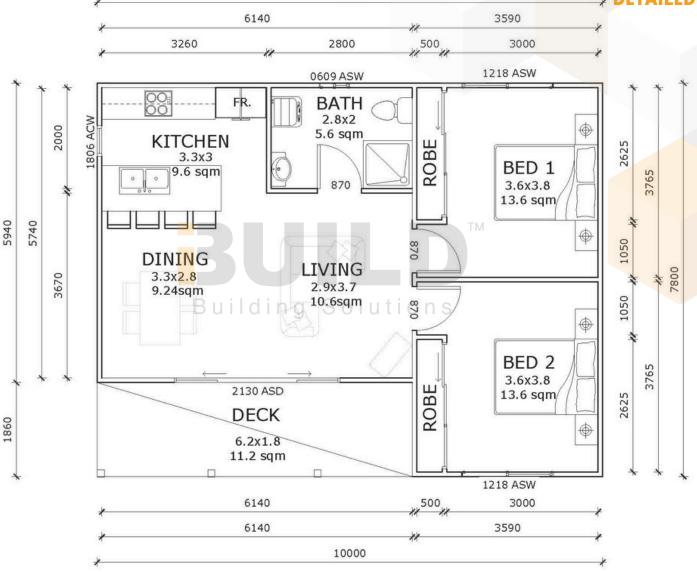

#### KIT HOMES EMERALD DETAILED FLOOR PLAN

59<sup>TH</sup> AUSTRALIAN Export & Investment Awards HUME BUSINESS AWARDS 2021

EXPORT

SLOBAL TOTOM

1800 679 268 info@i-build.com.au www.i-build.com.au <u>Facebook@ibuildau</u> YouTube@ibuildbuilding Pinterest @ibuildbuildings Eastern Innovation 5A Hartnett Close Mulgrave VIC 3170