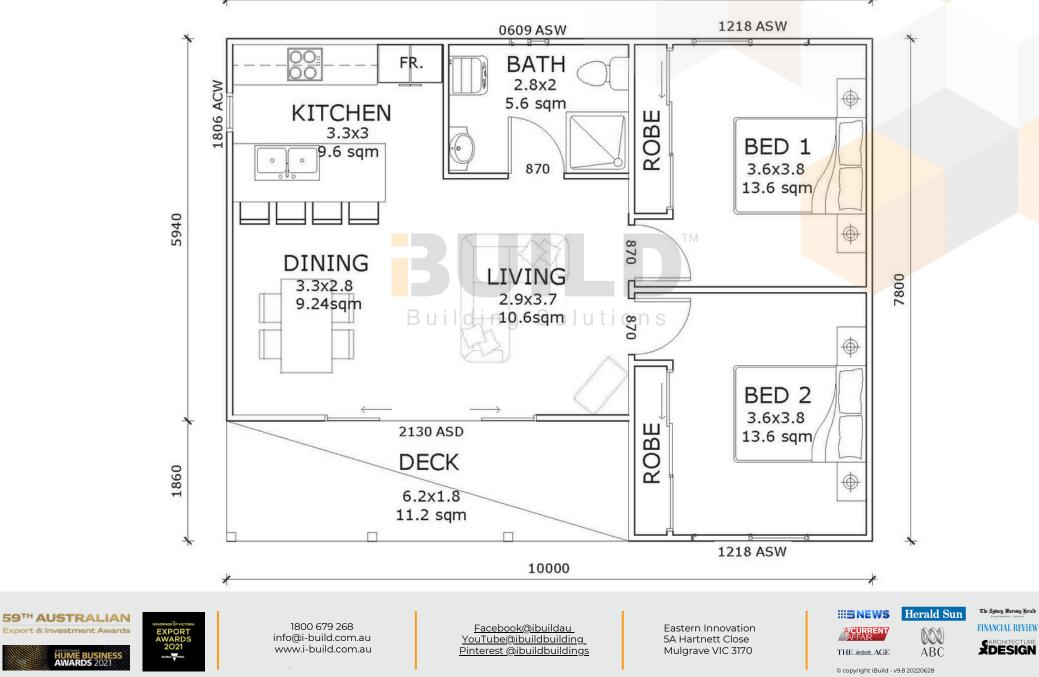

### STRONGER • SMARTER • FASTER MORE AFFORDABLE

#### KIT HOMES EMERALD

The Kit Homes Emerald offers a cosy, compact two-bedroom home, perfect for those looking to build a secondary dwelling on their property.

| enclosed<br>66.50m <sup>2</sup> | other<br>11.50m <sup>2</sup> |
|---------------------------------|------------------------------|
| TOTAL 78.00m <sup>2</sup>       |                              |
| 2                               | 1 🗙 1                        |





1800 679 268 info@i-build.com.au www.i-build.com.au

<u>Facebook@ibuildau</u> <u>YouTube@ibuildbuilding</u> <u>Pinterest @ibuildbuildings</u> Eastern Innovation 5A Hartnett Close Mulgrave VIC 3170 © copyright iBuild - v9.17 20220930



# STRONGER • SMARTER • FASTER

KIT HOMES EMERALD SIMPLIFIED FLOOR PLAN



10000



### STRONGER • SMARTER • FASTER MORE AFFORDABLE

#### KIT HOMES EMERALD DETAILED FLOOR PLAN



59<sup>TH</sup> AUSTRALIAN Export & Investment Awards HUME BUSINESS AWARDS 2021

EXPORT

SLOBAL TOTOM

1800 679 268 info@i-build.com.au www.i-build.com.au <u>Facebook@ibuildau</u> YouTube@ibuildbuilding Pinterest @ibuildbuildings Eastern Innovation 5A Hartnett Close Mulgrave VIC 3170



© copyright iBuild - v9.8 20220628



## STRONGER • SMARTER • FASTER







Awards Export Awards 2021 HUME BUSINESS Awards 2021 1800 679 268 info@i-build.com.au www.i-build.com.au <u>Facebook@ibuildau</u> <u>YouTube@ibuildbuilding</u> <u>Pinterest @ibuildbuildings</u> Eastern Innovation 5A Hartnett Close Mulgrave VIC 3170





© copyright iBuild - v9.8 20220628