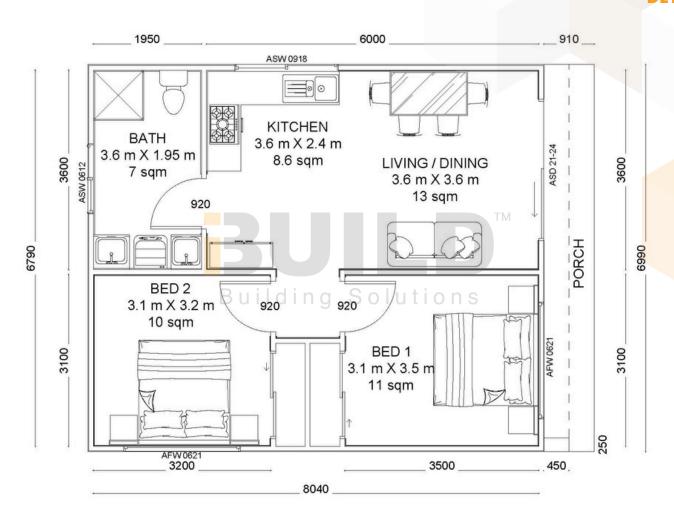

#### KIT HOMES HILLVIEW 44 MV DETAILED FLOOR PLAN

The Sydney Morning Herald Herald Sun **59<sup>TH</sup> AUSTRALIAN** 1800 679 268 Facebook@ibuildau FINANCIAL REVIEW Eastern Innovation Export & Investment Awards 600 EXPORT ACURREN AFFAIR info@i-build.com.au YouTube@ibuildbuilding 5A Hartnett Close SDESIGN www.i-build.com.au Pinterest @ibuildbuildings Mulgrave VIC 3170 ABC THE Antres AGE HUME BUSINESS AWARDS 2021 © copyright iBuild - v9.8 20220628