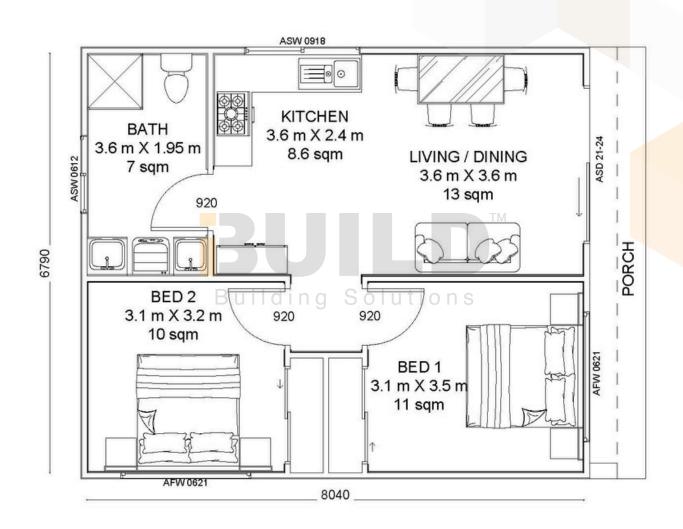

#### KIT HOMES HILLVIEW 44 MV SIMPLIFIED FLOOR PLAN

59<sup>TH</sup> AUSTRALIAN Export & Investment Awards

EXPORT

1800 679 268 info@i-build.com.au www.i-build.com.au <u>Facebook@ibuildau</u> <u>YouTube@ibuildbuilding</u> <u>Pinterest @ibuildbuildings</u> Eastern Innovation 5A Hartnett Close Mulgrave VIC 3170

#### KIT HOMES HILLVIEW 44 MV DETAILED FLOOR PLAN

The Sydney Morning Herald Herald Sun **59<sup>TH</sup> AUSTRALIAN** 1800 679 268 Facebook@ibuildau FINANCIAL REVIEW Eastern Innovation Export & Investment Awards 600 EXPORT ACURREN AFFAIR info@i-build.com.au YouTube@ibuildbuilding 5A Hartnett Close SDESIGN www.i-build.com.au Pinterest @ibuildbuildings Mulgrave VIC 3170 ABC THE Antres AGE HUME BUSINESS AWARDS 2021 © copyright iBuild - v9.8 20220628