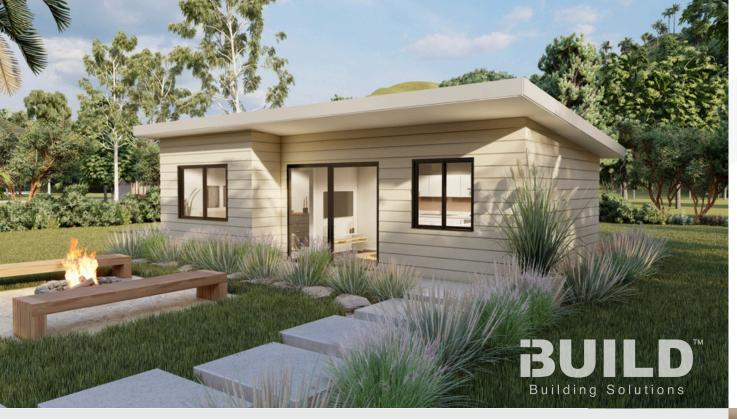

### **MORNINGTON**

Kit Homes Mornington is artfully designed for peaceful, private living. The open living and dining room, featuring several windows, welcomes natural light into the space. The design is completed with a spacious bedroom and bathroom. ENCLOSED 47.1m<sup>2</sup>