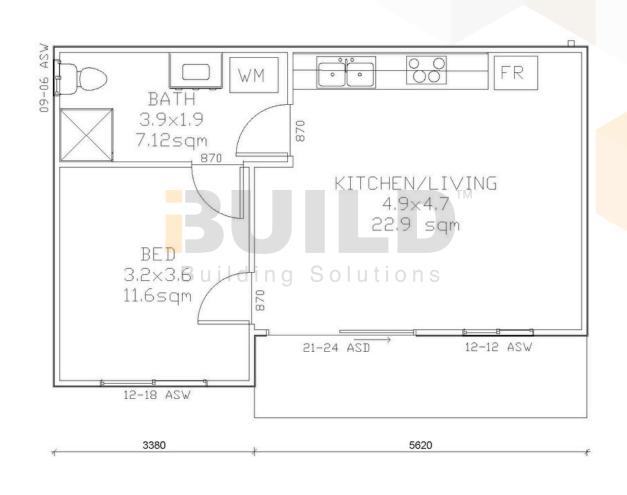

#### **KIT HOMES**

### **MORNINGTON**

Kit Homes Mornington is artfully designed for peaceful, private living. The open living and dining room, featuring several windows, welcomes natural light into the space. The design is completed with a spacious bedroom and bathroom. ENCLOSED 47.1m<sup>2</sup>

OTHER

7.8m<sup>2</sup>

TOTAL 54.9m<sup>2</sup>







1800 679 268 info@i-build.com.au www.i-build.com.au <u>Facebook@ibuildau</u> <u>YouTube@ibuildbuilding</u> <u>Pinterest @ibuildbuildings</u> Eastern Innovation 5A Hartnett Close Mulgrave VIC 3170 © copyright iBuild - v9.17 20220930





**KIT HOMES** 

### **MORNINGTON**

SIMPLIFIED FLOOR PLAN





9000



















**KIT HOMES** 

#### MORNINGTON

**DETAILED FLOOR PLAN** 





















#### **KIT HOMES**

### MORNINGTON

**3D FLOOR PLAN** 







1800 679 268 info@i-build.com.au www.i-build.com.au <u>Facebook@ibuildau</u> <u>YouTube@ibuildbuilding</u> Pinterest @ibuildbuildings Eastern Innovation 5A Hartnett Close Mulgrave VIC 3170



THE .estate2. AGE



ABC