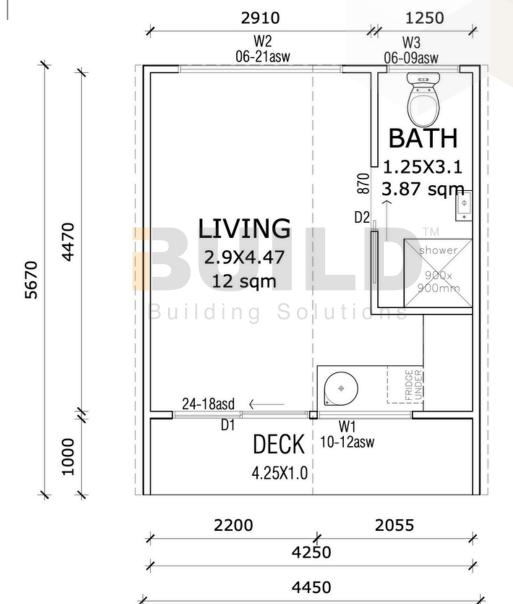

### OAKDALE METRO

**DETAILED FLOOR PLAN** 

### **OAKDALE METRO**

Featuring a generously sized living room perfect for relaxation and entertainment, Kit Homes Oakdale Metro also boasts a charming outdoor deck that extends your living space into nature. Ideal for singles or couples, the Oakdale MV is perfect for those seeking a minimalist lifestyle without sacrificing comfort.

ENCLOSED 20.84m<sup>2</sup>

OTHER **4.46m**<sup>2</sup>

TOTAL 25.3m<sup>2</sup>

Facebook@ibuildau
YouTube@ibuildbuilding
Pinterest @ibuildbuildings

Eastern Innovation 5A Hartnett Close Mulgrave VIC 3170 © copyright iBuild - v9.17 20220930