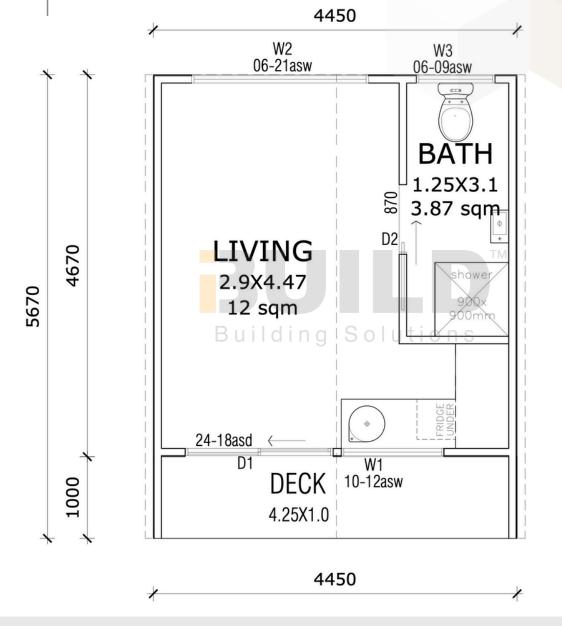

### OAKDALE METRO

**DETAILED FLOOR PLAN** 

ENCLOSED 20.84m<sup>2</sup>

OTHER **4.46m**<sup>2</sup>

TOTAL 25.3m<sup>2</sup>

Facebook@ibuildau
YouTube@ibuildbuilding
Pinterest @ibuildbuildings

Eastern Innovation 5A Hartnett Close Mulgrave VIC 3170 © copyright iBuild - v9.17 20220930