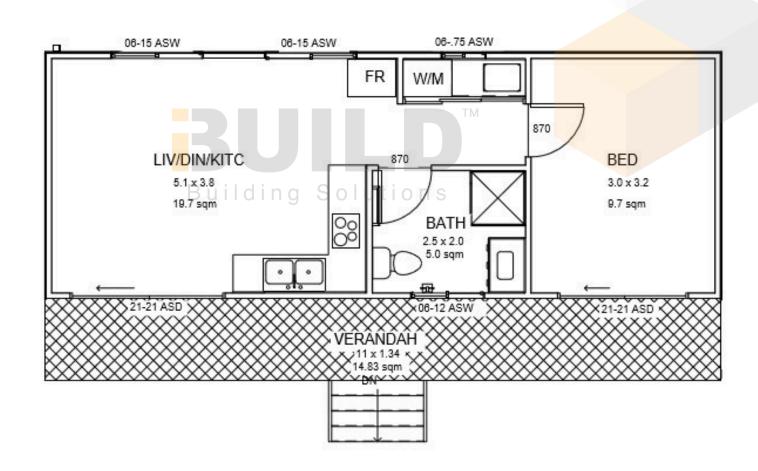

# STRONGER • SMARTER • FASTER MORE AFFORDABLE

PAKENHAM

**DETAILED FLOOR PLAN** 

11000

ENCLOSED 44.97m<sup>2</sup> OTHER 14.83m<sup>2</sup>

**TOTAL** 59.80m<sup>2</sup>

1800 679 268 info@i-build.com.au www.i-build.com.au

Facebook@ibuildau YouTube@ibuildbuilding Pinterest @ibuildbuildings Eastern Innovation 5A Hartnett Close Mulgrave VIC 3170 © copyright iBuild - v9.17 20220930