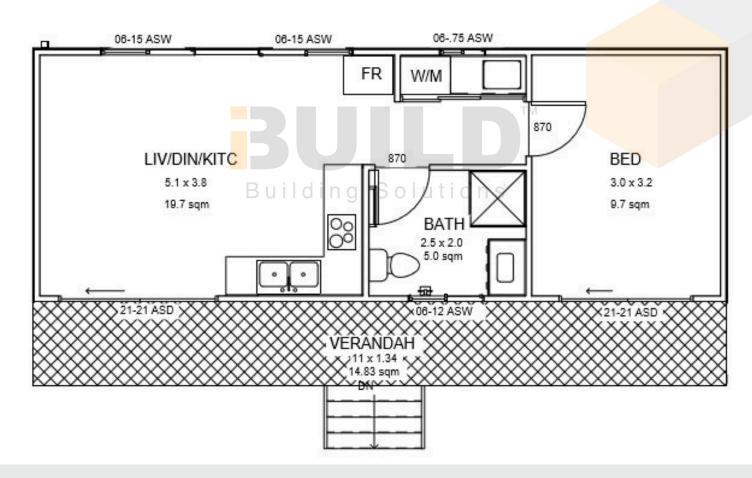

# STRONGER • SMARTER • FASTER MORE AFFORDABLE

PAKENHAM

**DETAILED FLOOR PLAN** 

11000

ENCLOSED 44.97m<sup>2</sup> OTHER 14.83m<sup>2</sup>

**TOTAL** 59.80m<sup>2</sup>

1800 679 268 info@i-build.com.au www.i-build.com.au

Facebook@ibuildau YouTube@ibuildbuilding Pinterest @ibuildbuildings Eastern Innovation 5A Hartnett Close Mulgrave VIC 3170 © copyright iBuild - v9.17 20220930