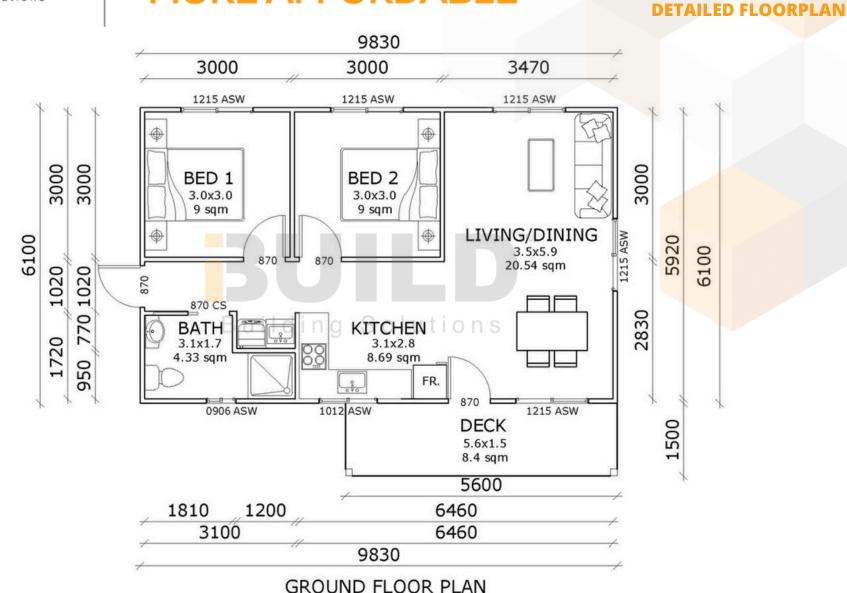

### **KIT HOMES** PARRAMATTA

60.00m<sup>2</sup>

OTHER 8.37m<sup>2</sup>

**TOTAL 68.37m<sup>2</sup>** 

) =

1800 679 268 info@i-build.com.au www.i-build.com.au Facebook@ibuildau YouTube@ibuildbuilding Pinterest @ibuildbuildings Eastern Innovation 5A Hartnett Close Mulgrave VIC 3170 © copyright iBuild - v9.17 20220930