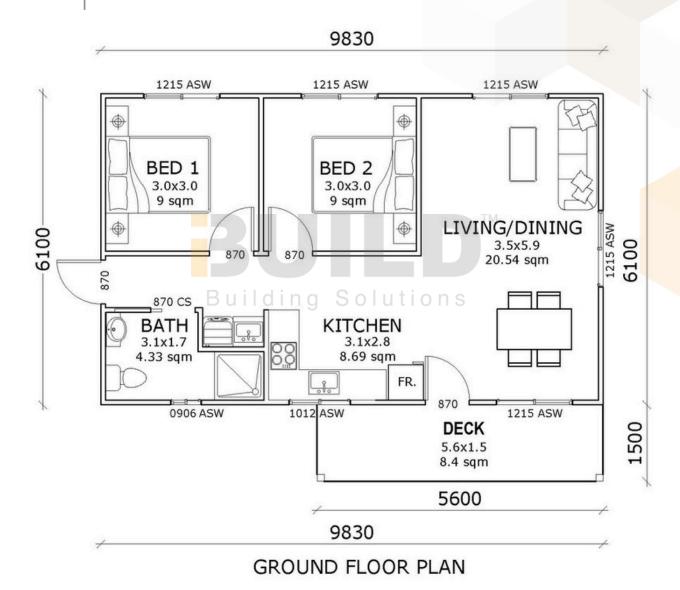

#### **KIT HOMES** PARRAMATTA SIMPLIFIED FLOORPLAN

60.00m<sup>2</sup>

OTHER 8.37m<sup>2</sup>

**TOTAL 68.37m<sup>2</sup>** 

) =

1800 679 268 info@i-build.com.au www.i-build.com.au Facebook@ibuildau YouTube@ibuildbuilding Pinterest @ibuildbuildings Eastern Innovation 5A Hartnett Close Mulgrave VIC 3170 © copyright iBuild - v9.17 20220930