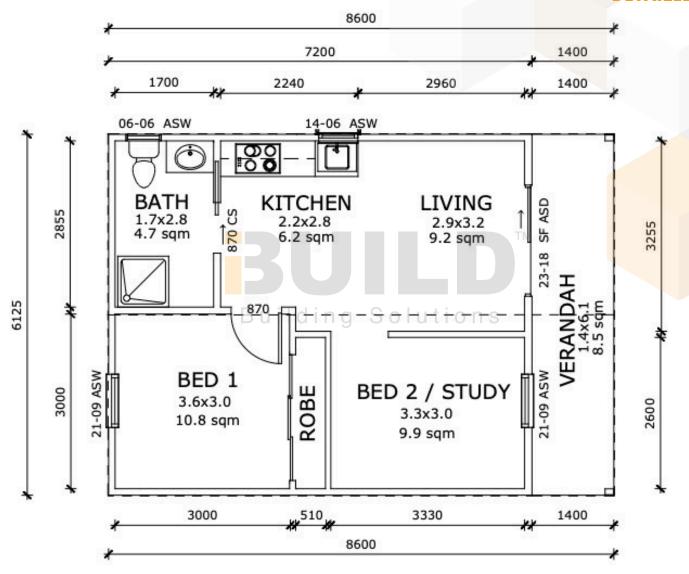

ith rural serenity, surrounded by natural beauty. Featuring 2 bedrooms and 1 bathroom, this charming home is perfect for a weekend escape or a permanent residence.

ENCLOSED

44.1m<sup>2</sup>

OTHER

8.5m<sup>2</sup>

TOTAL 52.6m<sup>2</sup>

**•** 2

1





1800 679 268 info@i-build.com.au www.i-build.com.au

<u>Facebook@ibuildau</u> <u>YouTube@ibuildbuilding</u> Pinterest @ibuildbuildings Eastern Innovation 5A Hartnett Close Mulgrave VIC 3170 © copyright iBuild - v9.17 20220930





### STRONGER • SMARTER • FASTER **MORE AFFORDABLE**

**KIT HOMES** 

### **Portland Metro**

SIMPLIFIED FLOOR PLAN







1800 679 268

info@i-build.com.au

www.i-build.com.au











### STRONGER • SMARTER • FASTER **MORE AFFORDABLE**

#### **KIT HOMES**

## **Portland Metro**

**DETAILED FLOOR PLAN**