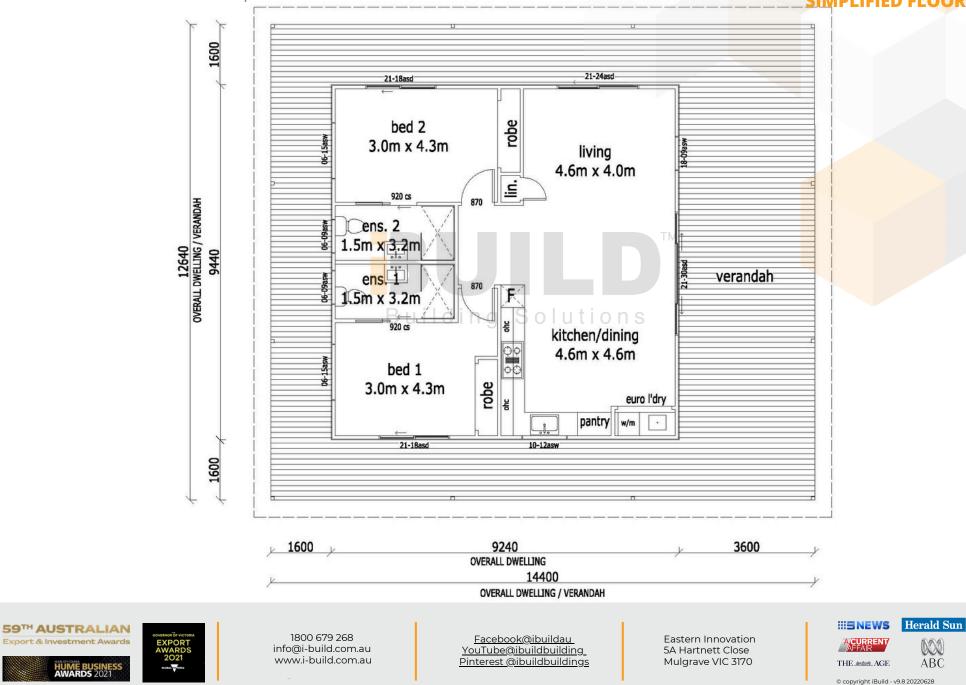

#### KIT HOMES WESTWOOD SIMPLIFIED FLOOR PLAN

The Sydney Morning Herald

FINANCIAL REVIEW

SDESIGN