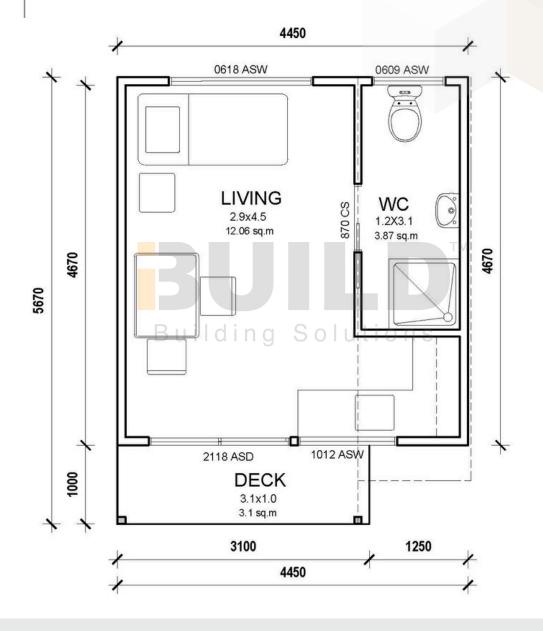

**ENCLOSED** 

OTHER

20.75m<sup>2</sup>

3.18m<sup>2</sup>

TOTAL 23.93m<sup>2</sup>

1800 679 268 info@i-build.com.au www.i-build.com.au

<u>Facebook@ibuildau</u> <u>YouTube@ibuildbuilding</u> <u>Pinterest @ibuildbuildings</u> Eastern Innovation 5A Hartnett Close Mulgrave VIC 3170 © copyright iBuild - v9.17 20220930