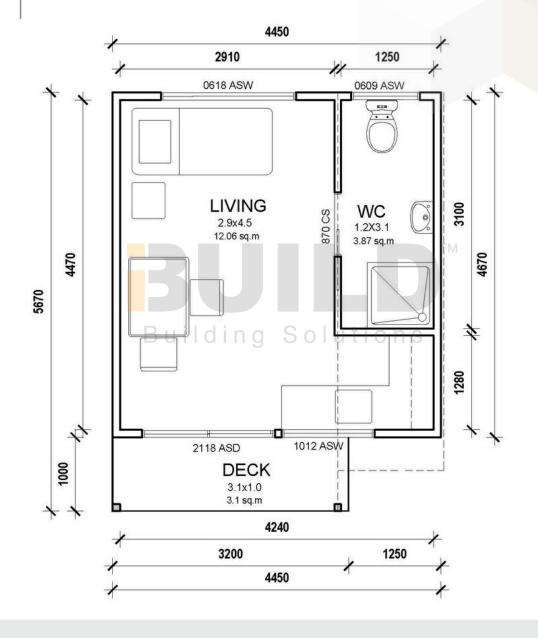

**ENCLOSED** 

OTHER

20.75m<sup>2</sup>

3.18m<sup>2</sup>

TOTAL 23.93m<sup>2</sup>

1800 679 268 info@i-build.com.au www.i-build.com.au

<u>Facebook@ibuildau</u> <u>YouTube@ibuildbuilding</u> <u>Pinterest @ibuildbuildings</u> Eastern Innovation 5A Hartnett Close Mulgrave VIC 3170 © copyright iBuild - v9.17 20220930