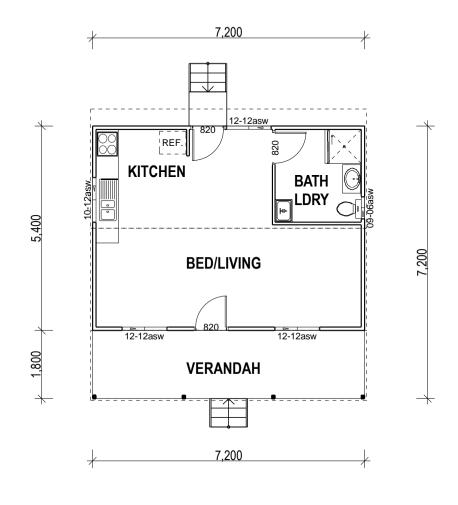

### **FLOOR PLAN**

1:100

| LIVING AREA: | 38.880 Sq.m |
|--------------|-------------|
| VERANDAH:    | 12.960 Sq.m |
| TOTALAREA:   | 51.840 Sq.m |
|              | 5.580 Sq    |