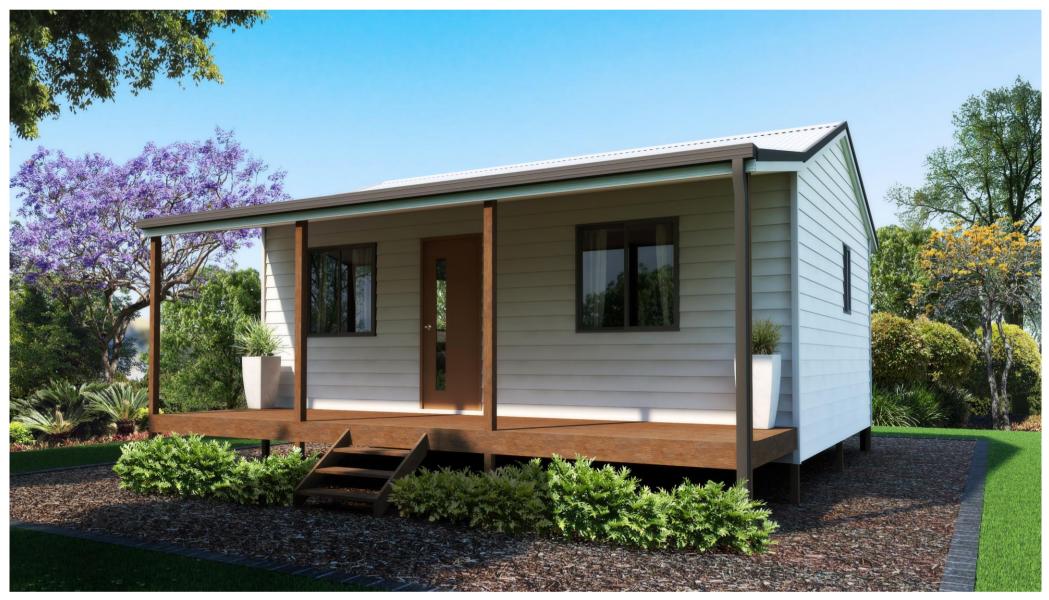

## KINGAROY 1 Bedroom / 51.84 m<sup>2</sup>

# KINGAROY 1 Bedroom / 51.84 m<sup>2</sup>

### KINGAROY 1 Bedroom / 51.84 m<sup>2</sup>