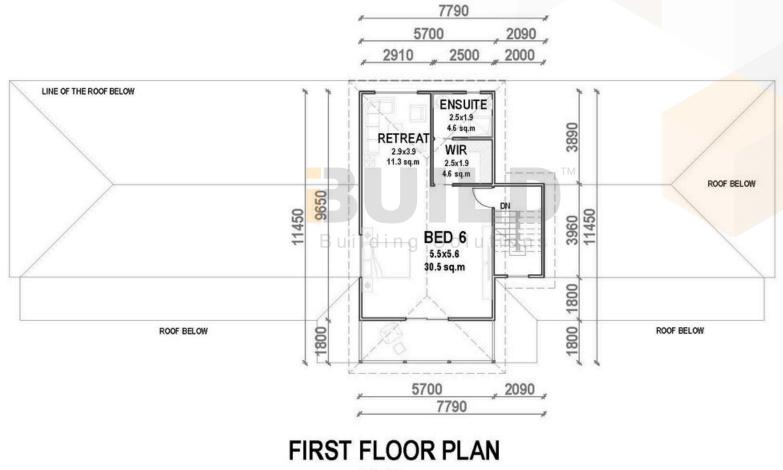

SIMPLIFIED FIRST FLOOR FLOORPLAN

7790

#### FIRST FLOOR PLAN 217.56 sq.m

HUME BUSINESS AWARDS 2021 EXPORT

ACCESS 107108

1800 679 268 info@i-build.com.au www.i-build.com.au

<u>Facebook@ibuildau</u> <u>YouTube@ibuildbuilding</u> <u>Pinterest @ibuildbuildings</u> Eastern Innovation 5A Hartnett Close Mulgrave VIC 3170