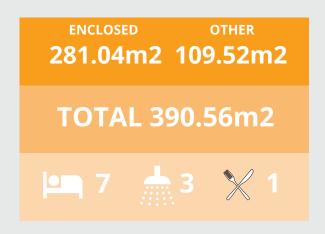

# GOLD COAST

The Kit Homes Gold Coast is a magnificent display of opulence, featuring 7 generously sized bedrooms, expansive living spaces, a state-of-the-art home theatre, and two outdoor areas for living and entertainment. With a charming verandah and a captivating alfresco, this home exudes sophistication and offers an ideal space for accommodating large families.