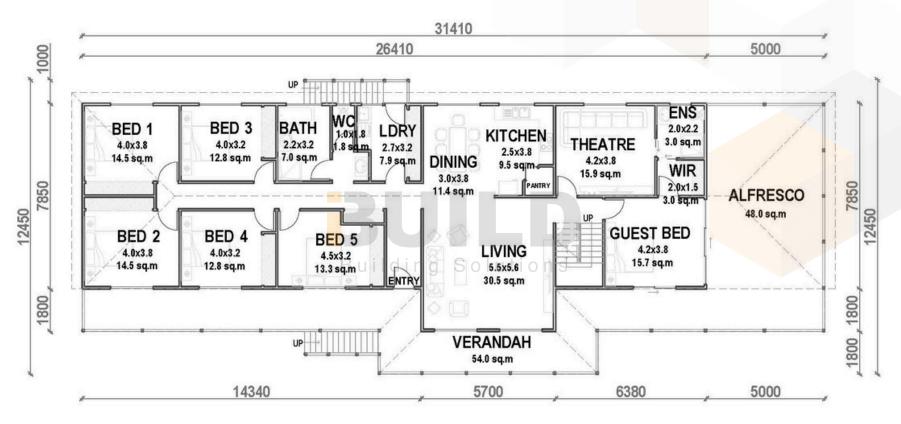

#### GROUND FLOOR PLAN 217.56 sq.m

59<sup>TH</sup> AUSTRALIAN Export & Investment Awards

> HUME BUSINESS AWARDS 2021

EXPORT

-----

1800 679 268 info@i-build.com.au www.i-build.com.au <u>Facebook@ibuildau</u> <u>YouTube@ibuildbuilding</u> <u>Pinterest @ibuildbuildings</u> Eastern Innovation 5A Hartnett Close Mulgrave VIC 3170

FLOORPLAN

GROUND FLOOR PLAN 217.56 sq.m

1800 679 268 info@i-build.com.au www.i-build.com.au <u>Facebook@ibuildau</u> <u>YouTube@ibuildbuilding</u> <u>Pinterest @ibuildbuildings</u> Eastern Innovation 5A Hartnett Close Mulgrave VIC 3170

#### STRONGER • SMARTER • FASTER **MORE AFFORDABLE**

**FLOORPLAN** 

217.56 sq.m

SLOBAL SOTOR

1800 679 268 info@i-build.com.au www.i-build.com.au

Facebook@ibuildau YouTube@ibuildbuilding Pinterest @ibuildbuildings Eastern Innovation 5A Hartnett Close Mulgrave VIC 3170