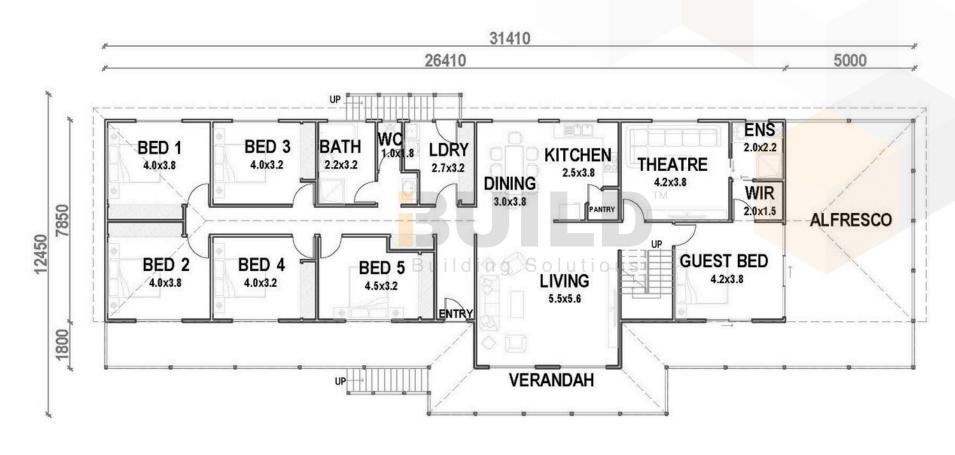

KIT HOMES GOLD COAST SIMPLIFIED GROUND FLOOR

**FLOORPLAN** 

#### GROUND FLOOR PLAN 217.56 sq.m

59<sup>TH</sup> AUSTRALIAN Export & Investment Awards

> HUME BUSINESS AWARDS 2021

EXPORT

-----

1800 679 268 info@i-build.com.au www.i-build.com.au <u>Facebook@ibuildau</u> <u>YouTube@ibuildbuilding</u> <u>Pinterest @ibuildbuildings</u> Eastern Innovation 5A Hartnett Close Mulgrave VIC 3170