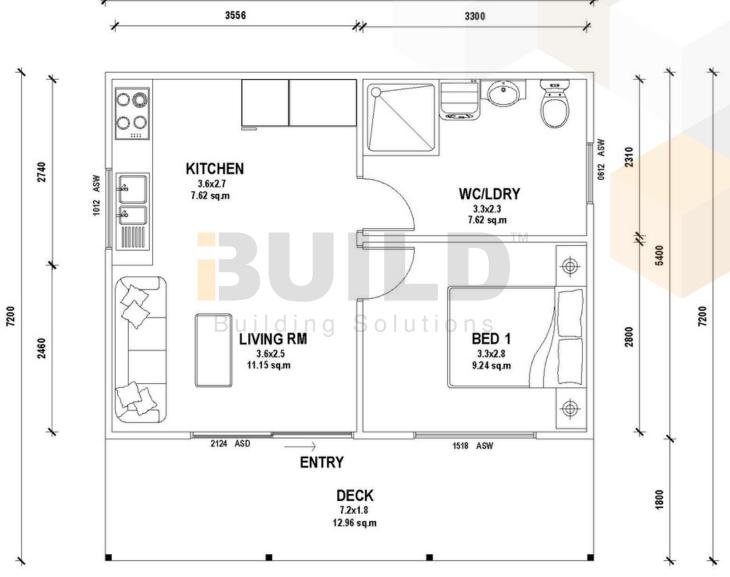

### **Berwick**

Kit Homes Berwick offers a compact onebedroom design with a combined kitchen and living area. A cosy deck extends the living space outdoors, while a practical bathroom and laundry complete the layout. Simple, efficient, and comfortable.

**ENCLOSED** 

**OTHER** 

33.28 m<sup>2</sup>

8.32 m<sup>2</sup>

**TOTAL 41.6 m<sup>2</sup>** 

1800 679 268 info@i-build.com.au www.i-build.com.au

Facebook@ibuildau YouTube@ibuildbuilding Pinterest @ibuildbuildings