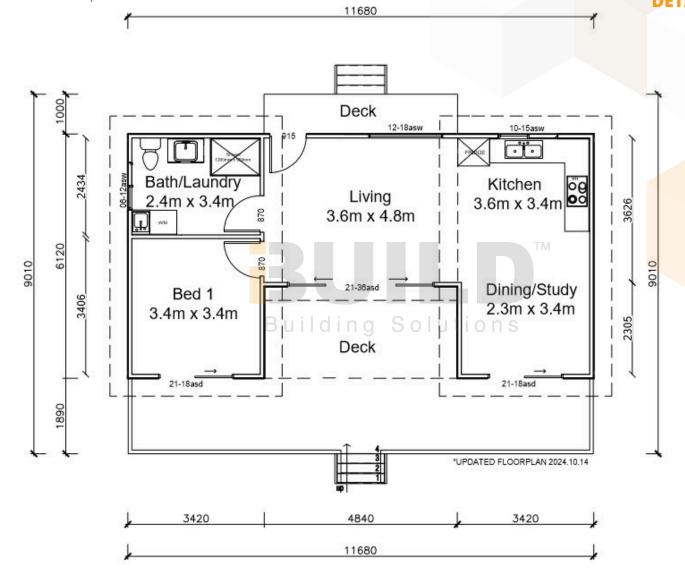

IED FLOORPLAN





















## Ballina 46

**DETAILED FLOORPLAN** 





















### **KIT HOMES Ballina 46**

**3D FLOORPLAN** 











Eastern Innovation 5A Hartnett Close Mulgrave VIC 3170





ABC







#### **KIT HOMES**

### **BALLINA**

The Kit Homes Ballina provide a tranquil retreat, ideal for a backyard granny flat or a standalone unit. With its versatile design, it opens up numerous possibilities for personalised living.

**ENCLOSED** 

OTHER

59.86 m<sup>2</sup>

38.50 m<sup>2</sup>

**TOTAL** 98.36 m<sup>2</sup>







1800 679 268 info@i-build.com.au www.i-build.com.au

<u>Facebook@ibuildau</u> <u>YouTube@ibuildbuilding</u> <u>Pinterest @ibuildbuildings</u>





## BALLINA BALLINA

SIMPLIFIED FLOORPLAN





















**KIT HOMES DETAILED FLOORPLAN** 





















# BALLINA 3D FLOORPLAN







1800 679 268 info@i-build.com.au www.i-build.com.au

<u>Facebook@ibuildau</u> <u>YouTube@ibuildbuilding</u> Pinterest @ibuildbuildings Eastern Innovation 5A Hartnett Close Mulgrave VIC 3170



THE .estate AGE



ABC







#### **KIT HOMES**

### **BEGA**

Kit Homes Bega offers a charming and compact one-bedroom design, perfect for those seeking simplicity and comfort. This cozy kit home provides a functional and stylish living environment, ideal for a serene retreat.

35.00m<sup>2</sup>

OTHER

7.70m<sup>2</sup>

**TOTAL 42.70m<sup>2</sup>** 







1800 679 268 info@i-build.com.au www.i-build.com.au

Facebook@ibuildau YouTube@ibuildbuilding Pinterest @ibuildbuildings





**KIT HOMES** 

BEGA























KIT HOMES

BEGA

**DETA