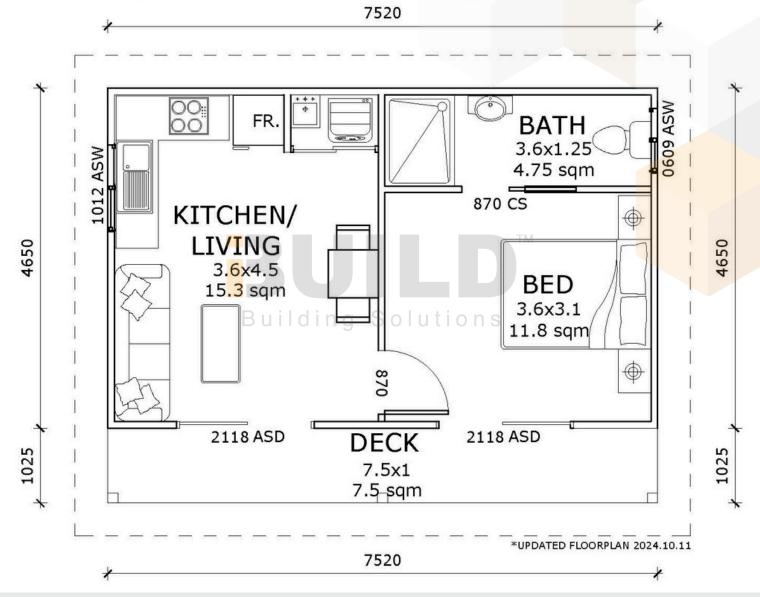

ENCLOSED 44.97m<sup>2</sup> OTHER 14.83m<sup>2</sup>

**TOTAL** 59.80m<sup>2</sup>

1800 679 268 info@i-build.com.au www.i-build.com.au

Facebook@ibuildau YouTube@ibuildbuilding Pinterest @ibuildbuildings

PAKENHAM

SIMPLIFIED FLOOR PLAN

11000

PAKENHAM

**DETAILED FLOOR PLAN** 

11000