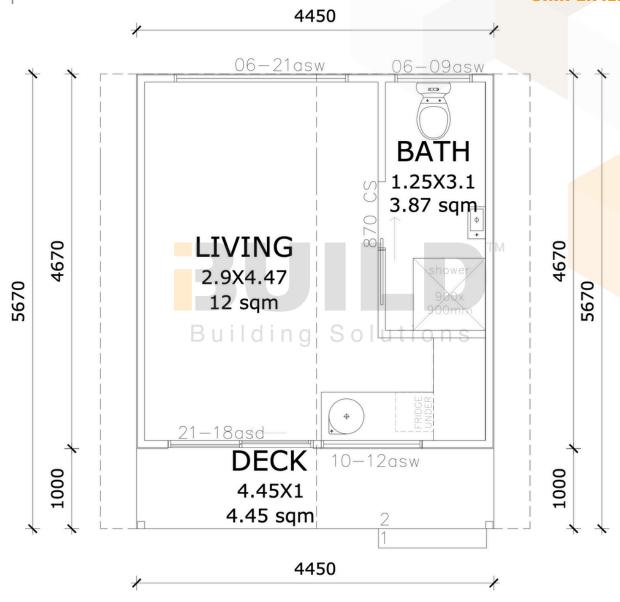

### **STAWELL**

Kit Homes Stawell is a stylish and compact studio designed for modern comfort. This self-contained granny flat features an open floor plan with a contemporary bathroom. ENCLOSED

OTHER

18.30m<sup>2</sup>

3.0m<sup>2</sup>

TOTAL 21.30m<sup>2</sup>

1800 679 268 info@i-build.com.au www.i-build.com.au

<u>Facebook@ibuildau</u> <u>YouTube@ibuildbuilding</u> <u>Pinterest @ibuildbuildings</u>

4520

© copyright iBuild - v9.8 20220628

STAWELL
DETAILED FLOORPLAN

4520