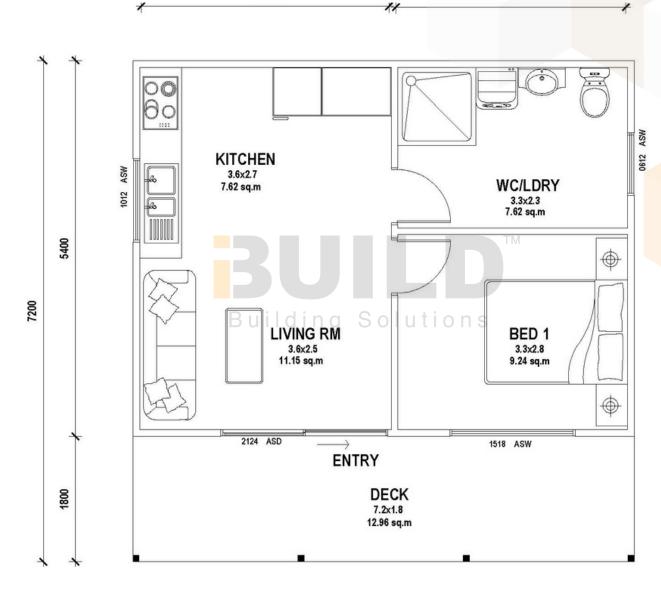

### **Berwick**

Kit Homes Berwick offers a compact onebedroom design with a combined kitchen and living area. A cosy deck extends the living space outdoors, while a practical bathroom and laundry complete the layout. Simple, efficient, and comfortable.

**ENCLOSED** 

**OTHER** 

33.28 m<sup>2</sup>

8.32 m<sup>2</sup>

**TOTAL 41.6 m<sup>2</sup>** 

1800 679 268 info@i-build.com.au www.i-build.com.au

Facebook@ibuildau YouTube@ibuildbuilding Pinterest @ibuildbuildings