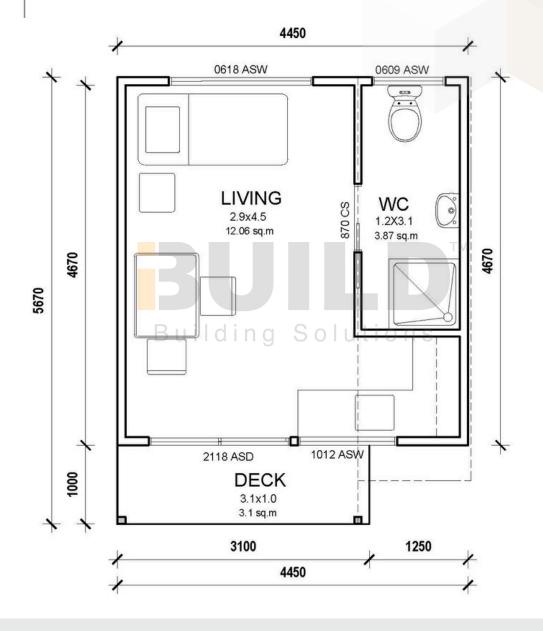

### **KIT HOMES** WHYALLA

SIMPLIFIED FLOORPLAN











Eastern Innovation 5A Hartnett Close Mulgrave VIC 3170









## WHYALLA

**DETAILED FLOORPLAN** 











Eastern Innovation 5A Hartnett Close Mulgrave VIC 3170









### **KIT HOMES** WHYALLA **3D FLOORPLAN**











Eastern Innovation 5A Hartnett Close Mulgrave VIC 3170





ABC







## YASS

Kit Homes Yass offers a stylish and modern studio kit home design, maximizing space for a cozy atmosphere at an affordable price. Whether you seek compact efficiency or chic modernity, it's the ideal choice.

**ENCLOSED** 

OTHER

20.75m<sup>2</sup>

3.18m<sup>2</sup>

TOTAL 23.93m<sup>2</sup>







1800 679 268 info@i-build.com.au www.i-build.com.au Facebook@ibuildau
YouTube@ibuildbuilding
Pinterest @ibuildbuildings

















































# YASS 3D FLOORPLAN