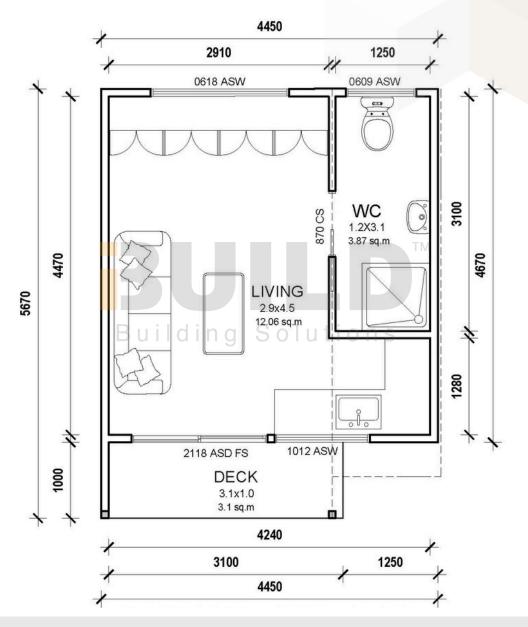

## YASS

Kit Homes Yass offers a stylish and modern studio kit home design, maximizing space for a cozy atmosphere at an affordable price. Whether you seek compact efficiency or chic modernity, it's the ideal choice.

**ENCLOSED** 

OTHER

20.75m<sup>2</sup>

3.18m<sup>2</sup>

TOTAL 23.93m<sup>2</sup>

1800 679 268 info@i-build.com.au www.i-build.com.au Facebook@ibuildau
YouTube@ibuildbuilding
Pinterest @ibuildbuildings