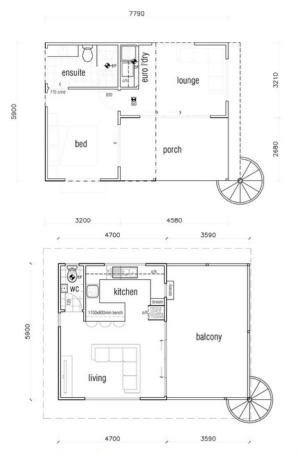

#### **KIT HOMES**

### **PAKENHAM**

Kit Homes Pakenham, a one-bedroom retreat designed for peaceful living. The spacious living, dining, and kitchen area flows seamlessly, ideal for soaking in the morning sun or unwinding after a long day.

ENCLOSED 44.97m<sup>2</sup> OTHER 14.83m<sup>2</sup>

**TOTAL** 59.80m<sup>2</sup>







1800 679 268 info@i-build.com.au www.i-build.com.au

Facebook@ibuildau YouTube@ibuildbuilding Pinterest @ibuildbuildings





PAKENHAM

SIMPLIFIED FLOOR PLAN

11000















PAKENHAM

**DETAILED FLOOR PLAN** 

11000















### **KIT HOMES PAKENHAM**

**3D FLOOR PLAN** 















© copyright iBuild - v9.8 20220628











#### **KIT HOMES**

### **ABBEY VIEW**

The Abbey View Kit Home is an ideal choice for those seeking breathtaking scenic views from a spacious double-storey holiday house. The highlight of the home is an impressive entertainment deck, perfect for enjoying warm evenings with family and friends.



For a larger view of our floor plans, please check our website.







#### **KIT HOMES**

### **Ballina 46**

With a functional layout and an entertainer's verandah, this impressive one-bedroom home presents a rare and exciting opportunity to enjoy a relaxed lifestyle without compromise.

**ENCLOSED** 

OTHER

67.83m2

25.96m2

**TOTAL 93.79m2** 







1800 679 268 info@i-build.com.au www.i-build.com.au

<u>Facebook@ibuildau</u> <u>YouTube@ibuildbuilding</u> <u>Pinterest @ibuildbuildings</u>