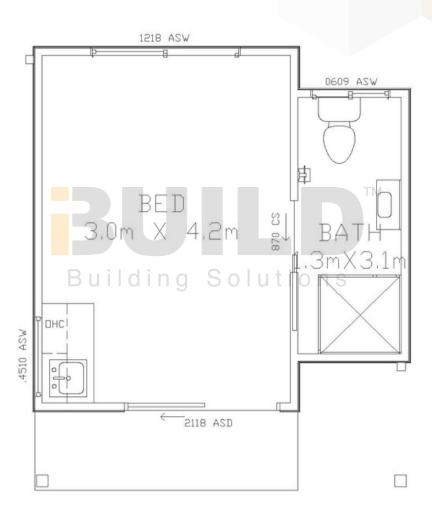

### **STAWELL**

Kit Homes Stawell is a stylish and compact studio designed for modern comfort. This self-contained granny flat features an open floor plan with a contemporary bathroom. ENCLOSED

OTHER

18.30m<sup>2</sup>

3.0m<sup>2</sup>

TOTAL 21.30m<sup>2</sup>

1800 679 268 info@i-build.com.au www.i-build.com.au

<u>Facebook@ibuildau</u> <u>YouTube@ibuildbuilding</u> <u>Pinterest @ibuildbuildings</u>

4520

© copyright iBuild - v9.8 20220628