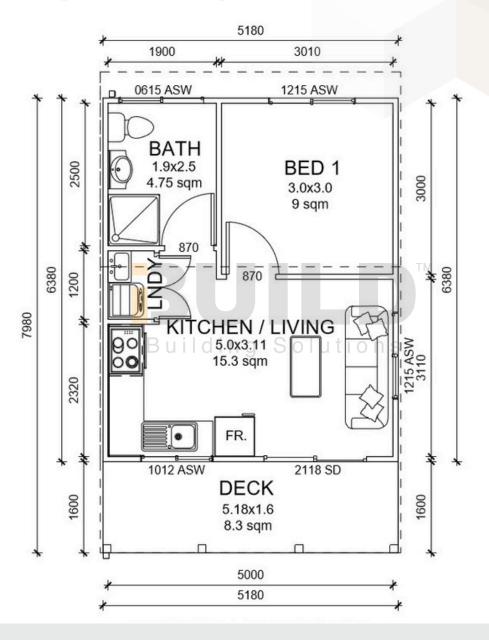

SIMPLIFIED FLOOR PLAN

11000

PAKENHAM

**DETAILED FLOOR PLAN** 

11000

### **Ballina 46**

With a functional layout and an entertainer's verandah, this impressive one-bedroom home presents a rare and exciting opportunity to enjoy a relaxed lifestyle without compromise.

**ENCLOSED** 

OTHER

67.83m2

25.96m2

**TOTAL 93.79m2** 

1800 679 268 info@i-build.com.au www.i-build.com.au

<u>Facebook@ibuildau</u> <u>YouTube@ibuildbuilding</u> <u>Pinterest @ibuildbuildings</u>

## Ballina 46

SIMPLIFIED FLOORPLAN

## Ballina 46

**DETAILED FLOORPLAN** 