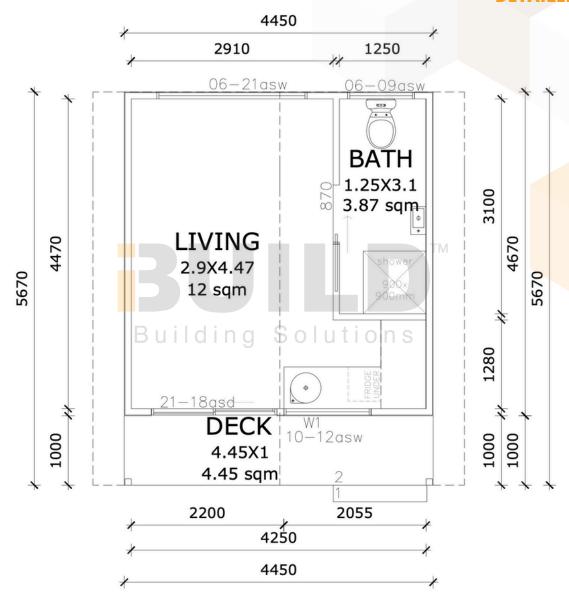

### **STAWELL**

Kit Homes Stawell is a stylish and compact studio designed for modern comfort. This self-contained granny flat features an open floor plan with a contemporary bathroom. ENCLOSED

OTHER

18.30m<sup>2</sup>

3.0m<sup>2</sup>

TOTAL 21.30m<sup>2</sup>

1800 679 268 info@i-build.com.au www.i-build.com.au

<u>Facebook@ibuildau</u> <u>YouTube@ibuildbuilding</u> <u>Pinterest @ibuildbuildings</u>

4520

© copyright iBuild - v9.8 20220628

STAWELL
DETAILED FLOORPLAN

4520