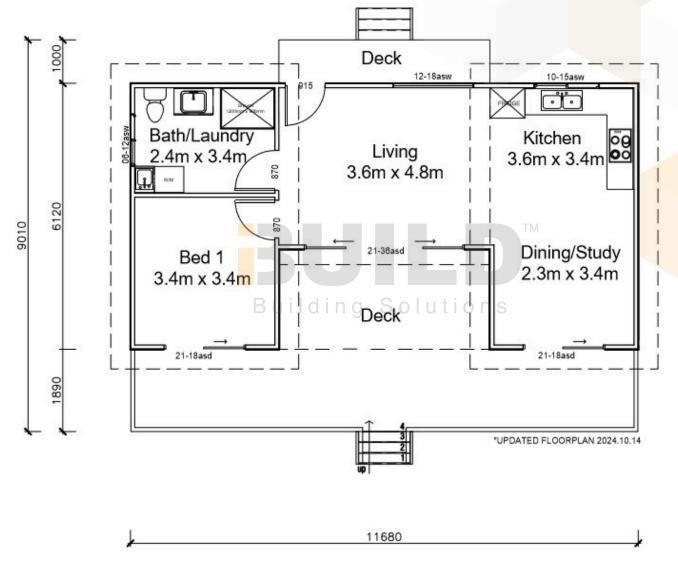

terest @ibuildbuildings</u>





## Ballina 46

SIMPLIFIED FLOORPLAN





















## Ballina 46

**DETAILED FLOORPLAN** 





















### **KIT HOMES Ballina 46**

**3D FLOORPLAN** 











Eastern Innovation 5A Hartnett Close Mulgrave VIC 3170





ABC







#### **KIT HOMES**

### **BALLINA**

The Kit Homes Ballina provide a tranquil retreat, ideal for a backyard granny flat or a standalone unit. With its versatile design, it opens up numerous possibilities for personalised living.

**ENCLOSED** 

OTHER

59.86 m<sup>2</sup>

38.50 m<sup>2</sup>

**TOTAL** 98.36 m<sup>2</sup>







1800 679 268 info@i-build.com.au www.i-build.com.au

<u>Facebook@ibuildau</u> <u>YouTube@ibuildbuilding</u> <u>Pinterest @ibuildbuildings</u>





## BALLINA BALLINA

SIMPLIFIED FLOORPLAN





















**KIT HOMES DETAILED FLOORPLAN** 





















# BALLINA 3D FLOORPLAN







1800 679 268 info@i-build.com.au www.i-build.com.au

<u>Facebook@ibuildau</u> <u>YouTube@ibuildbuilding</u> Pinterest @ibuildbuildings Eastern Innovation 5A Hartnett Close Mulgrave VIC 3170



THE .estate AGE



ABC







#### **KIT HOMES**

### **BEGA**

Kit Homes Bega offers a charming and compact one-bedroom design, perfect for those seeking simplicity and comfort. This cozy kit home provides a functional and stylish living environment, ideal for a serene retreat.

35.00m<sup>2</sup>

OTHER

7.70m<sup>2</sup>

**TOTAL 42.70m<sup>2</sup>** 







1800 679 268 info@i-build.com.au www.i-build.com.au

Facebook@ibuildau YouTube@ibuildbuilding Pinterest @ibuildbuildings





**KIT HOMES*