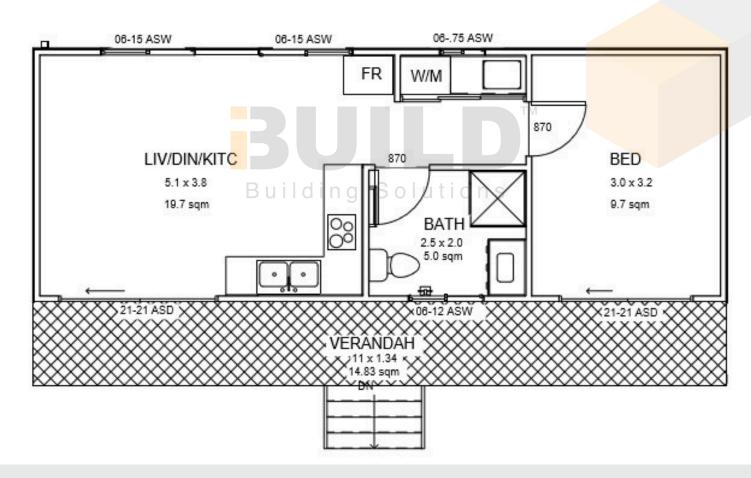

SIMPLIFIED FLOOR PLAN

11000

PAKENHAM

**DETAILED FLOOR PLAN** 

11000

ENCLOSED 44.97m<sup>2</sup> OTHER 14.83m<sup>2</sup>

**TOTAL** 59.80m<sup>2</sup>

1800 679 268 info@i-build.com.au www.i-build.com.au

Facebook@ibuildau YouTube@ibuildbuilding Pinterest @ibuildbuildings

PAKENHAM