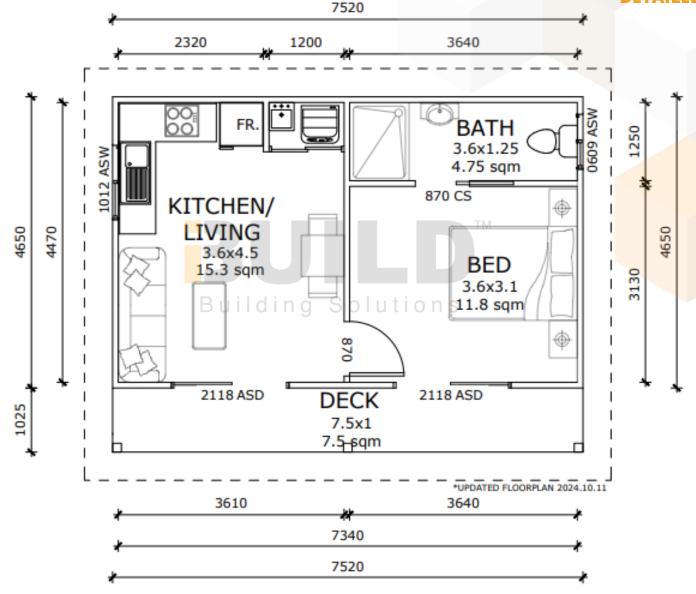

# BALLINA 3D FLOORPLAN







1800 679 268 info@i-build.com.au www.i-build.com.au

<u>Facebook@ibuildau</u> <u>YouTube@ibuildbuilding</u> Pinterest @ibuildbuildings Eastern Innovation 5A Hartnett Close Mulgrave VIC 3170



THE .estate AGE



ABC







#### **KIT HOMES**

### **BEGA**

Kit Homes Bega offers a charming and compact one-bedroom design, perfect for those seeking simplicity and comfort. This cozy kit home provides a functional and stylish living environment, ideal for a serene retreat.

35.00m<sup>2</sup>

OTHER

7.70m<sup>2</sup>

**TOTAL 42.70m<sup>2</sup>** 







1800 679 268 info@i-build.com.au www.i-build.com.au

Facebook@ibuildau YouTube@ibuildbuilding Pinterest @ibuildbuildings





**KIT HOMES** 

BEGA























KIT HOMES

BEGA

**DETAILED FLOOR PLAN** 





















# BEGA 3D FLOOR PLAN







1800 679 268 info@i-build.com.au www.i-build.com.au

<u>Facebook@ibuildau</u> <u>YouTube@ibuildbuilding</u> <u>Pinterest @ibuildbuildings</u> Eastern Innovation 5A Hartnett Close Mulgrave VIC 3170



THE .estate AGE



ABC







#### **KIT HOMES**

### **Berwick**

Kit Homes Berwick offers a compact onebedroom design with a combined kitchen and living area. A cosy deck extends the living space outdoors, while a practical bathroom and laundry complete the layout. Simple, efficient, and comfortable.

**ENCLOSED** 

**OTHER** 

33.28 m<sup>2</sup>

8.32 m<sup>2</sup>

**TOTAL 41.6 m<sup>2</sup>** 







1800 679 268 info@i-build.com.au www.i-build.com.au

Facebook@ibuildau YouTube@ibuildbuilding Pinterest @ibuildbuildings