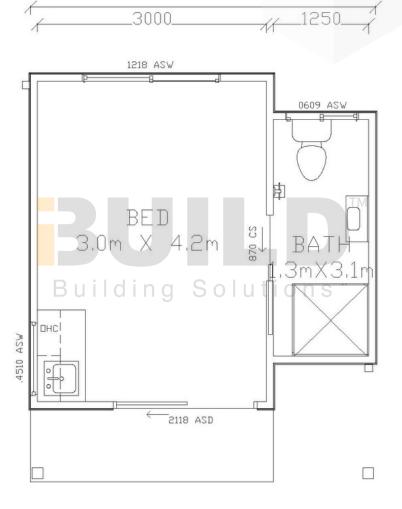

### **STAWELL**

Kit Homes Stawell is a stylish and compact studio designed for modern comfort. This self-contained granny flat features an open floor plan with a contemporary bathroom. ENCLOSED

OTHER

18.30m<sup>2</sup>

3.0m<sup>2</sup>

TOTAL 21.30m<sup>2</sup>

1800 679 268 info@i-build.com.au www.i-build.com.au

<u>Facebook@ibuildau</u> <u>YouTube@ibuildbuilding</u> <u>Pinterest @ibuildbuildings</u>

4520

© copyright iBuild - v9.8 20220628