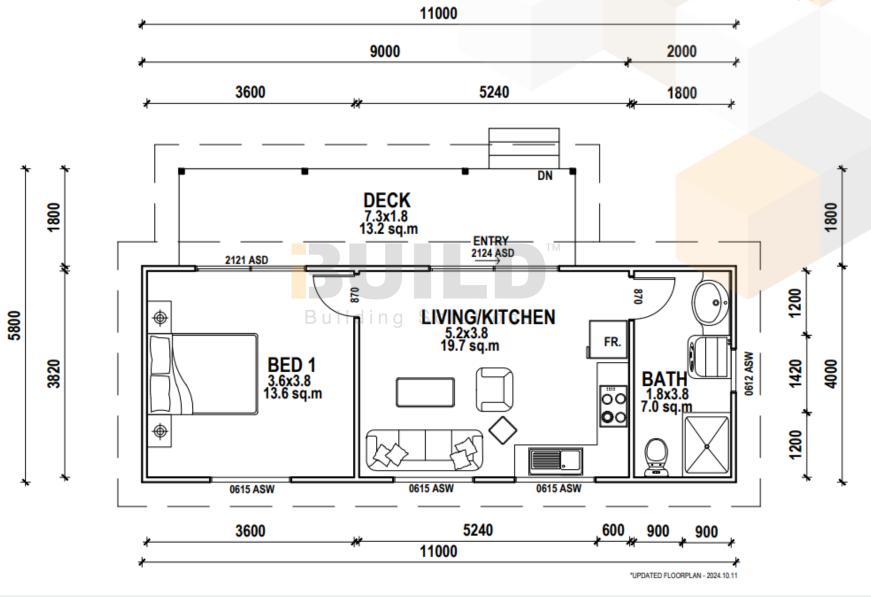

ENCLOSED 44.97m<sup>2</sup> OTHER 14.83m<sup>2</sup>

**TOTAL** 59.80m<sup>2</sup>

1800 679 268 info@i-build.com.au www.i-build.com.au

Facebook@ibuildau YouTube@ibuildbuilding Pinterest @ibuildbuildings

PAKENHAM

SIMPLIFIED FLOOR PLAN

11000

PAKENHAM

**DETAILED FLOOR PLAN** 

11000