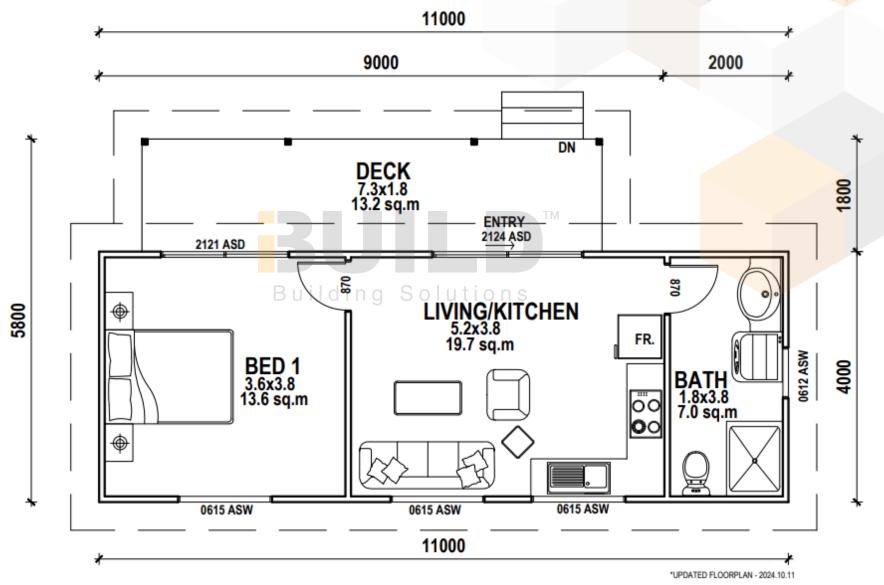

ENCLOSED 44.97m<sup>2</sup> OTHER 14.83m<sup>2</sup>

**TOTAL** 59.80m<sup>2</sup>

1800 679 268 info@i-build.com.au www.i-build.com.au

Facebook@ibuildau YouTube@ibuildbuilding Pinterest @ibuildbuildings

PAKENHAM

SIMPLIFIED FLOOR PLAN

11000

PAKENHAM

**DETAILED FLOOR PLAN** 

11000