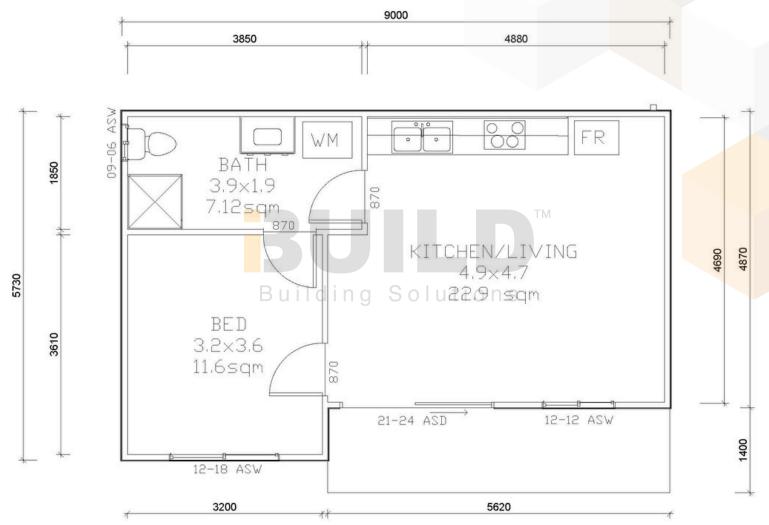

### **MORNINGTON**

Kit Homes Mornington is artfully designed for peaceful, private living. The open living and dining room, featuring several windows, welcomes natural light into the space. The design is completed with a spacious bedroom and bathroom. ENCLOSED

47.1m<sup>2</sup>

OTHER

7.8m<sup>2</sup>

TOTAL 54.9m<sup>2</sup>

1800 679 268 info@i-build.com.au www.i-build.com.au

<u>Facebook@ibuildau</u> <u>YouTube@ibuildbuilding</u> <u>Pinterest @ibuildbuildings</u>

### **MORNINGTON**

SIMPLIFIED FLOOR PLAN

9000

KIT HOMES

### **MORNINGTON**

**DETAILED FLOOR PLAN** 