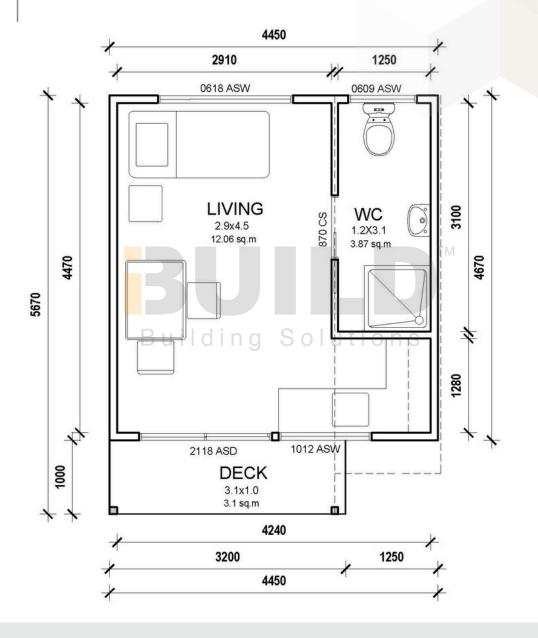

HYALLA

SIMPLIFIED FLOORPLAN











Eastern Innovation 5A Hartnett Close Mulgrave VIC 3170









## WHYALLA

**DETAILED FLOORPLAN** 











Eastern Innovation 5A Hartnett Close Mulgrave VIC 3170









### **KIT HOMES** WHYALLA **3D FLOORPLAN**











Eastern Innovation 5A Hartnett Close Mulgrave VIC 3170





ABC







## YASS

Kit Homes Yass offers a stylish and modern studio kit home design, maximizing space for a cozy atmosphere at an affordable price. Whether you seek compact efficiency or chic modernity, it's the ideal choice.

**ENCLOSED** 

OTHER

20.75m<sup>2</sup>

3.18m<sup>2</sup>

TOTAL 23.93m<sup>2</sup>







1800 679 268 info@i-build.com.au www.i-build.com.au Facebook@ibuildau
YouTube@ibuildbuilding
Pinterest @ibuildbuildings

















































# YASS 3D FLOORPLAN