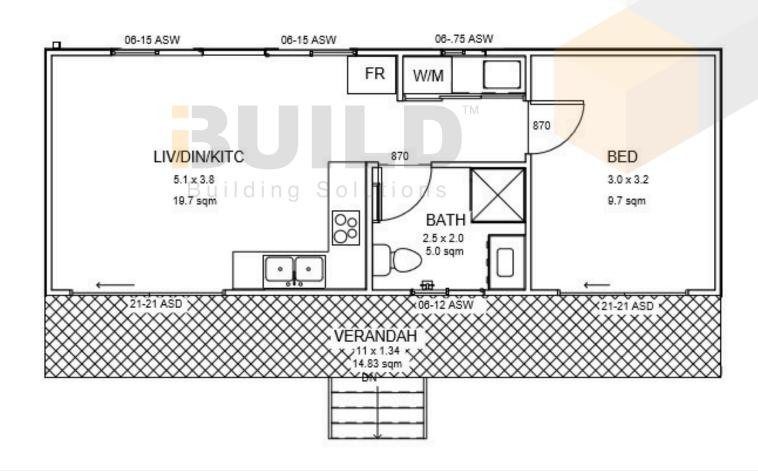

### **PAKENHAM**

Kit Homes Pakenham, a one-bedroom retreat designed for peaceful living. The spacious living, dining, and kitchen area flows seamlessly, ideal for soaking in the morning sun or unwinding after a long day.

ENCLOSED 44.97m<sup>2</sup> OTHER 14.83m<sup>2</sup>

**TOTAL** 59.80m<sup>2</sup>

1800 679 268 info@i-build.com.au www.i-build.com.au

Facebook@ibuildau YouTube@ibuildbuilding Pinterest @ibuildbuildings

PAKENHAM