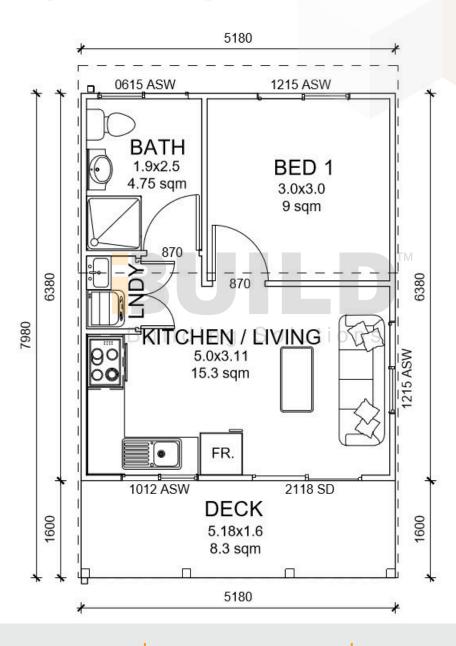

### **PAKENHAM**

Kit Homes Pakenham, a one-bedroom retreat designed for peaceful living. The spacious living, dining, and kitchen area flows seamlessly, ideal for soaking in the morning sun or unwinding after a long day.

ENCLOSED 44.97m<sup>2</sup> OTHER 14.83m<sup>2</sup>

**TOTAL** 59.80m<sup>2</sup>

1800 679 268 info@i-build.com.au www.i-build.com.au

Facebook@ibuildau YouTube@ibuildbuilding Pinterest @ibuildbuildings

PAKENHAM

SIMPLIFIED FLOOR PLAN

11000

PAKENHAM

**DETAILED FLOOR PLAN** 

11000