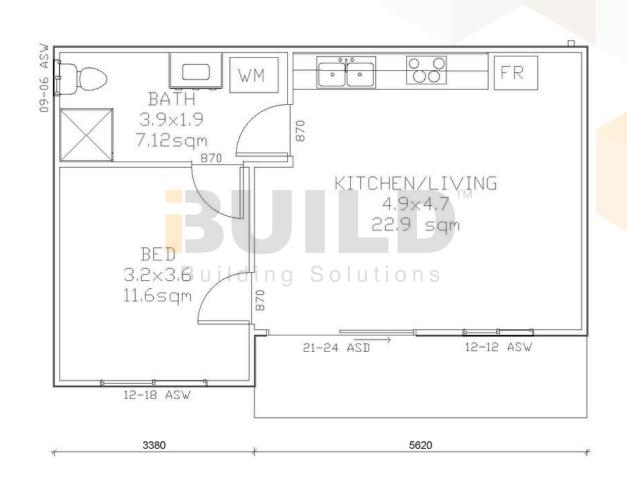

| ENCLOSED 64.94m2 | OTHER<br>26.49m2 |
|------------------|------------------|
| TOTAL 91.43m2    |                  |
| <u> </u> 1       | 1 1              |

For a larger view of our floor plans, please check our website.







#### **KIT HOMES**

### **MORNINGTON**

Kit Homes Mornington is artfully designed for peaceful, private living. The open living and dining room, featuring several windows, welcomes natural light into the space. The design is completed with a spacious bedroom and bathroom. ENCLOSED

47.1m<sup>2</sup>

OTHER

7.8m<sup>2</sup>

TOTAL 54.9m<sup>2</sup>







1800 679 268 info@i-build.com.au www.i-build.com.au

<u>Facebook@ibuildau</u> <u>YouTube@ibuildbuilding</u> <u>Pinterest @ibuildbuildings</u>





**KIT HOMES** 

### **MORNINGTON**

SIMPLIFIED FLOOR PLAN





9000



















KIT HOMES

### **MORNINGTON**

**DETAILED FLOOR PLAN** 





















#### **KIT HOMES**

### MORNINGTON

**3D FLOOR PLAN** 







1800 679 268 info@i-build.com.au www.i-build.com.au <u>Facebook@ibuildau</u> <u>YouTube@ibuildbuilding</u> Pinterest @ibuildbuildings Eastern Innovation 5A Hartnett Close Mulgrave VIC 3170











#### **KIT HOMES**

### Newman

The Kit Homes Newman has an allencompassing verandah that gives you a vantage point to look out from in every direction. With a deluxe bedroom combined with a spacious living area, the Kit Homes Newman will leave you wanting for nothing.

ENCLOSED 42.17m<sup>2</sup> OTHER 49.44m<sup>2</sup>

**TOTAL 91.61m<sup>2</sup>** 









1800 679 268 info@i-build.com.au www.i-build.com.au

Facebook@ibuildau