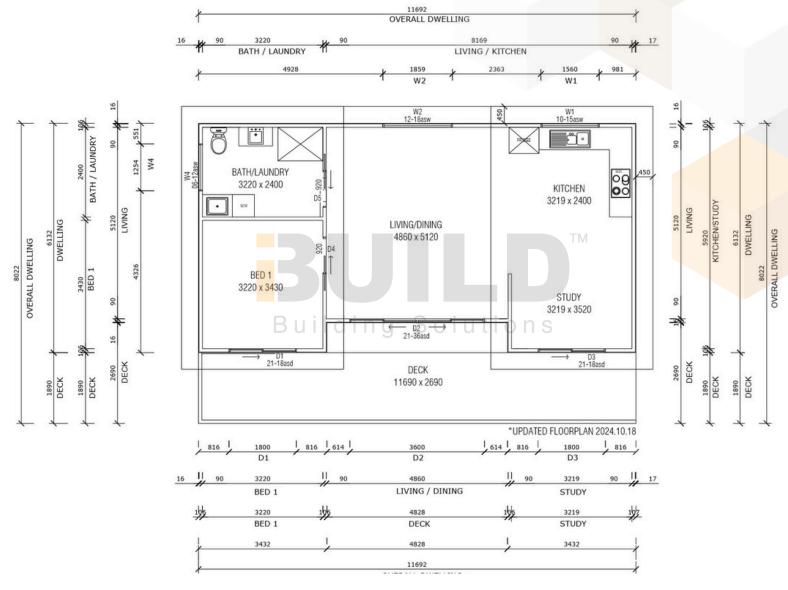

g breathtaking scenic views from a spacious double-storey holiday house. The highlight of the home is an impressive entertainment deck, perfect for enjoying warm evenings with family and friends.



For a larger view of our floor plans, please check our website.







#### **KIT HOMES**

### **Ballina 46**

With a functional layout and an entertainer's verandah, this impressive one-bedroom home presents a rare and exciting opportunity to enjoy a relaxed lifestyle without compromise.

**ENCLOSED** 

OTHER

67.83m2

25.96m2

**TOTAL 93.79m2** 







1800 679 268 info@i-build.com.au www.i-build.com.au

<u>Facebook@ibuildau</u> <u>YouTube@ibuildbuilding</u> <u>Pinterest @ibuildbuildings</u>





## Ballina 46

SIMPLIFIED FLOORPLAN





















## Ballina 46

**DETAILED FLOORPLAN** 





















### **KIT HOMES Ballina 46**

**3D FLOORPLAN** 











Eastern Innovation 5A Hartnett Close Mulgrave VIC 3170





ABC







#### **KIT HOMES**

### **BALLINA**

The Kit Homes Ballina provide a tranquil retreat, ideal for a backyard granny flat or a standalone unit. With its versatile design, it opens up numerous possibilities for personalised living.

**ENCLOSED** 

OTHER

59.86 m<sup>2</sup>

38.50 m<sup>2</sup>

**TOTAL** 98.36 m<sup>2</sup>







1800 679 268 info@i-build.com.au www.i-build.com.au

<u>Facebook@ibuildau</u> <u>YouTube@ibuildbuilding</u> <u>Pinterest @ibuildbuildings</u>





## BALLINA BALLINA

SIMPLIFIED FLOORPLAN





















**KIT HOMES DETAILED FLOORPLAN** 





















# BALLINA 3D FLOORPLAN







1800 679 268 info@i-build