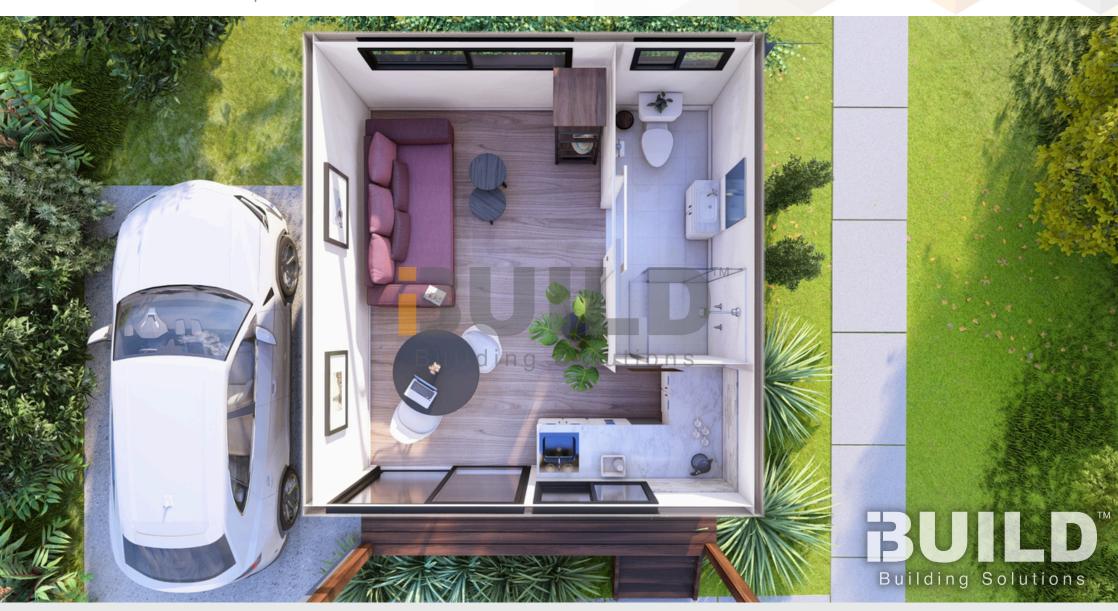

### **STAWELL**

Kit Homes Stawell is a stylish and compact studio designed for modern comfort. This self-contained granny flat features an open floor plan with a contemporary bathroom. ENCLOSED

OTHER

18.30m<sup>2</sup>

### **KIT HOMES STAWELL 3D FLOORPLAN**

THE .esting. AGE