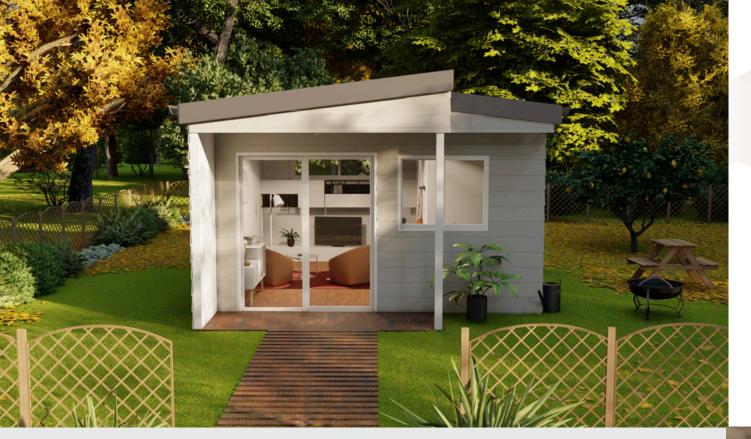

### **STAWELL**

Kit Homes Stawell is a stylish and compact studio designed for modern comfort. This self-contained granny flat features an open floor plan with a contemporary bathroom. ENCLOSED

OTHER

18.30m<sup>2</sup>