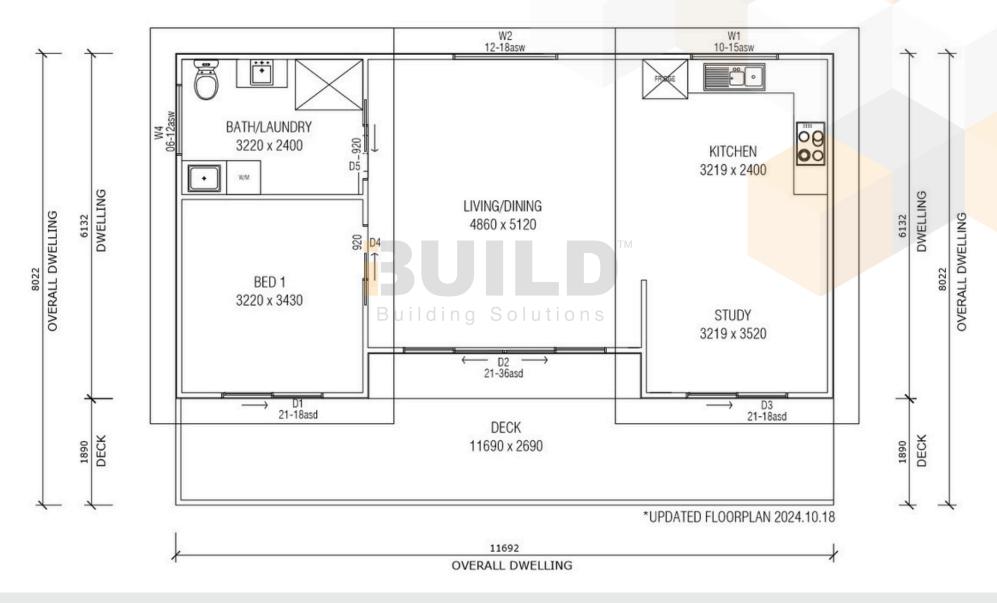

The Abbey View Kit Home is an ideal choice for those seeking breathtaking scenic views from a spacious double-storey holiday house. The highlight of the home is an impressive entertainment deck, perfect for enjoying warm evenings with family and friends.



For a larger view of our floor plans, please check our website.







#### **KIT HOMES**

### **Ballina 46**

With a functional layout and an entertainer's verandah, this impressive one-bedroom home presents a rare and exciting opportunity to enjoy a relaxed lifestyle without compromise.

**ENCLOSED** 

OTHER

67.83m2

25.96m2

**TOTAL 93.79m2** 







1800 679 268 info@i-build.com.au www.i-build.com.au

<u>Facebook@ibuildau</u> <u>YouTube@ibuildbuilding</u> <u>Pinterest @ibuildbuildings</u>





## Ballina 46

SIMPLIFIED FLOORPLAN





















## Ballina 46

**DETAILED FLOORPLAN** 





















### **KIT HOMES Ballina 46**

**3D FLOORPLAN** 











Eastern Innovation 5A Hartnett Close Mulgrave VIC 3170





ABC







#### **KIT HOMES**

### **BALLINA**

The Kit Homes Ballina provide a tranquil retreat, ideal for a backyard granny flat or a standalone unit. With its versatile design, it opens up numerous possibilities for personalised living.

**ENCLOSED** 

OTHER

59.86 m<sup>2</sup>

38.50 m<sup>2</sup>

**TOTAL** 98.36 m<sup>2</sup>







1800 679 268 info@i-build.com.au www.i-build.com.au

<u>Facebook@ibuildau</u> <u>YouTube@ibuildbuilding</u> <u>Pinterest @ibuildbuildings</u>





## BALLINA BALLINA

SIMPLIFIED FLOORPLAN





















**KIT HOMES DETAILED FLOORPLAN**