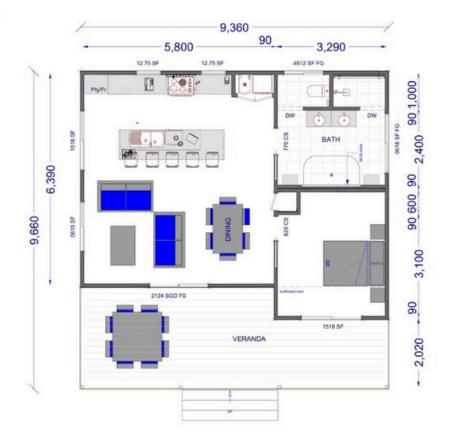

## KINGAROY

Kit Homes Kingaroy is the dream home you have been waiting for. With a large verandah and an open living room, the Kingaroy gives you the space to both entertain and relax. This one-bedroom home provides luxury living at an affordable price.

| ENCLOSED 64.94m2 | OTHER<br>26.49m2 |
|------------------|------------------|
| TOTAL 91.43m2    |                  |
| <u> </u> 1       | 1 1              |

For a larger view of our floor plans, please check our website.