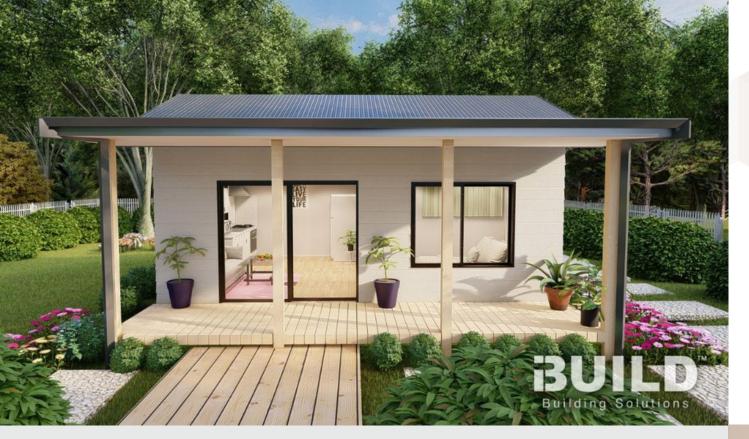

### **Berwick**

Kit Homes Berwick offers a compact onebedroom design with a combined kitchen and living area. A cosy deck extends the living space outdoors, while a practical bathroom and laundry complete the layout. Simple, efficient, and comfortable.

**ENCLOSED** 

**OTHER** 

33.28 m<sup>2</sup>

8.32 m<sup>2</sup>

**TOTAL 41.6 m<sup>2</sup>** 

1800 679 268 info@i-build.com.au www.i-build.com.au

Facebook@ibuildau YouTube@ibuildbuilding Pinterest @ibuildbuildings