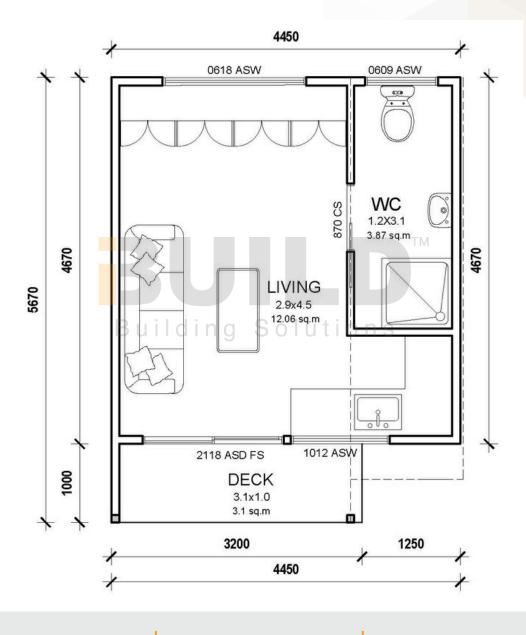

## YASS

Kit Homes Yass offers a stylish and modern studio kit home design, maximizing space for a cozy atmosphere at an affordable price. Whether you seek compact efficiency or chic modernity, it's the ideal choice.

**ENCLOSED** 

OTHER

20.75m<sup>2</sup>

3.18m<sup>2</sup>

TOTAL 23.93m<sup>2</sup>

1800 679 268 info@i-build.com.au www.i-build.com.au Facebook@ibuildau
YouTube@ibuildbuilding
Pinterest @ibuildbuildings