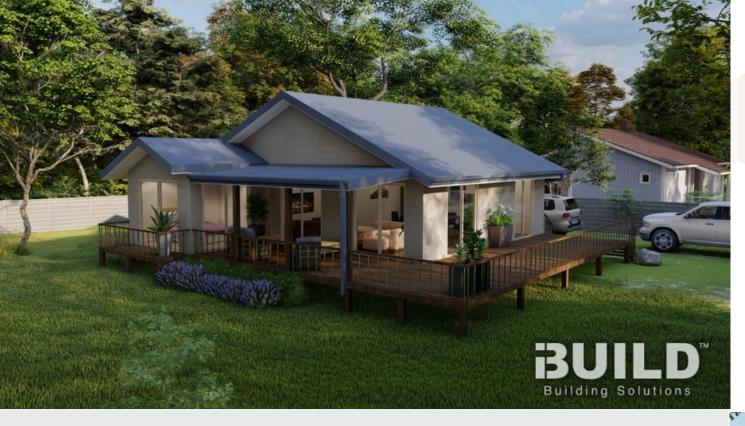

### **Eastwood**

Step into the inviting Kit Homes Eastwood, featuring two cozy bedrooms and a stylish bathroom. The spacious living and dining area seamlessly integrates with a modern kitchen, while the expansive deck offers an ideal space for outdoor entertainment and relaxation.