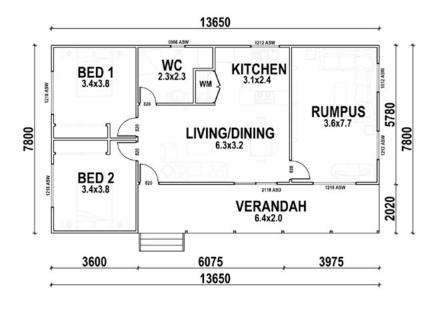

#### **MOREE**

The Kit Homes Moree comes complete with a bathroom, two cosy bedrooms, an inviting open-concept living and dining space, and a charming verandah that creates an ideal space to relax and enjoy your home with your loved ones.

**ENCLOSED** 

**OTHER** 

96.0m2 33.5m2

**TOTAL 129.5m2** 

1

Export & Investment Awards

HUME BUSINESS
AWARDS 2021

1800 679 268 info@i-build.com.au www.i-build.com.au

# MOREE DETAILED FLOORPLAN