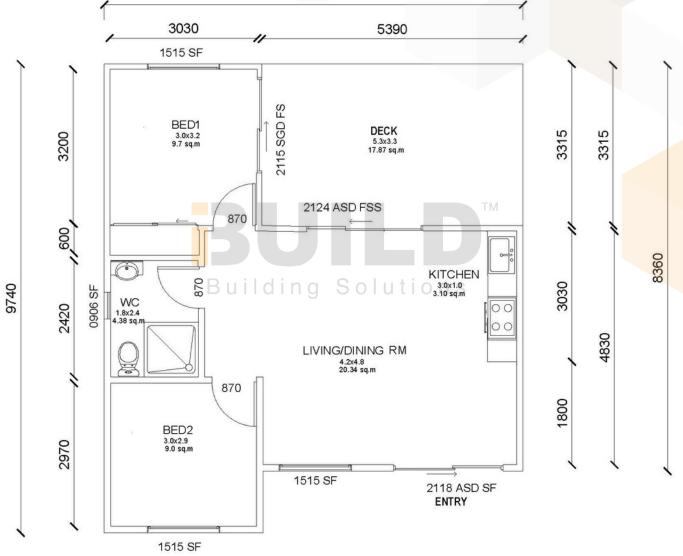

#### **KIT HOMES**

### **MUDGEE**

Perfect for singles or young couples, our compact Kit Homes Mudgee features a master bedroom and a small guest room. It boasts a spacious verandah, ideal for enjoying the sunset. Mudgee offers the perfect balance of privacy and socialising.

ENCLOSED OTHER

58.80m<sup>2</sup> 17.9m<sup>2</sup>

**TOTAL** 76.70m<sup>2</sup>

**•** 2







1800 679 268 info@i-build.com.au www.i-build.com.au

<u>Facebook@ibuildau</u> <u>YouTube@ibuildbuilding</u> <u>Pinterest @ibuildbuildings</u> Eastern Innovation 5A Hartnett Close Mulgrave VIC 3170 © copyright iBuild - v9.17 20220930















1800 679 268

info@i-build.com.au

www.i-build.com.au







© copyright iBuild - v9.8 20220628







8660

KIT HOMES

### MUDGEE

**DETAILED FLOOR PLAN** 





















#### **KIT HOMES**

### MUDGEE

**3D FLOOR PLAN** 







1800 679 268 info@i-build.com.au www.i-build.com.au <u>Facebook@ibuildau</u> <u>YouTube@ibuildbuilding</u> Pinterest @ibuildbuildings Eastern Innovation 5A Hartnett Close Mulgrave VIC 3170



THE .esting. AGE









## PARRAMATTA

The Granny Flat Parramatta comes packed with everything you need in a granny flat. Its simple design is complemented by a front deck, allowing you to enjoy everything your property has to offer, and making it the ideal choice for a granny flat.

60.00m<sup>2</sup>

OTHER **8.37m<sup>2</sup>** 

**TOTAL 68.37m<sup>2</sup>** 



2







1800 679 268 info@i-build.com.au www.i-build.com.au Facebook@ibuildau YouTube@ibuildbuilding Pinterest @ibuildbuildings Eastern Innovation 5A Hartnett