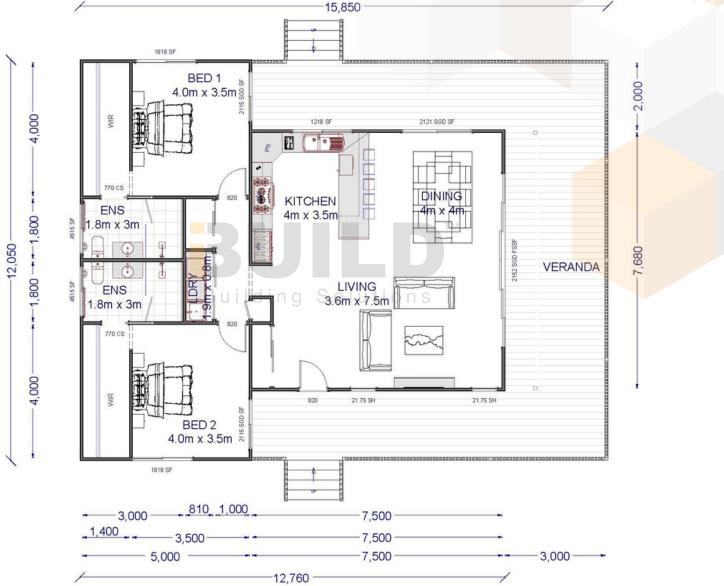

### WESTWOOD

SIMPLIFIED FLOOR PLAN

1800 679 268 info@i-build.com.au www.i-build.com.au

<u>Facebook@ibuildau</u> <u>YouTube@ibuildbuilding</u> <u>Pinterest @ibuildbuildings</u>

OVERALL DWELLING / VERANDAH

Eastern Innovation 5A Hartnett Close Mulgrave VIC 3170

14440 OVERALL DWELLING / VERANDAH

## WESTWOOD

**DETAILED FLOOR PLAN** 

1510 9620 VERANDAH 90 1600 110 VERANDAH 1600 110 VERANDAH

> 12640 OVERALL DWELLING / VERANDAH

KTTCHEN/LIVING 8430 KTTCHEN/LIVING

9220

2220 ROBE

700 NI 90

6120 KITCHEN/LIVING

| w 1510 w               | 3170             | ₩ 1050 W                  | 46               | 20 //-                  | 3510             | И  |  |  |  |  |
|------------------------|------------------|---------------------------|------------------|-------------------------|------------------|----|--|--|--|--|
| 90 VERANDAH 90         | 3710 ENSUITE 1&2 | 90 90<br><sub>1</sub> 510 | KITCHEN/<br>2930 | DINING 90 <sup>20</sup> | VERANDAH<br>3600 | 90 |  |  |  |  |
| VERANDAH 110           | BED 1            | 90 R.90<br>9240           | KITCHEN          | 90 EURO L'DRY 110       | VERANDAH<br>3600 |    |  |  |  |  |
| OVERALL DWELLING 14440 |                  |                           |                  |                         |                  |    |  |  |  |  |
|                        |                  | OVERALL D                 | WELLING / VERAN  | DAH                     |                  |    |  |  |  |  |