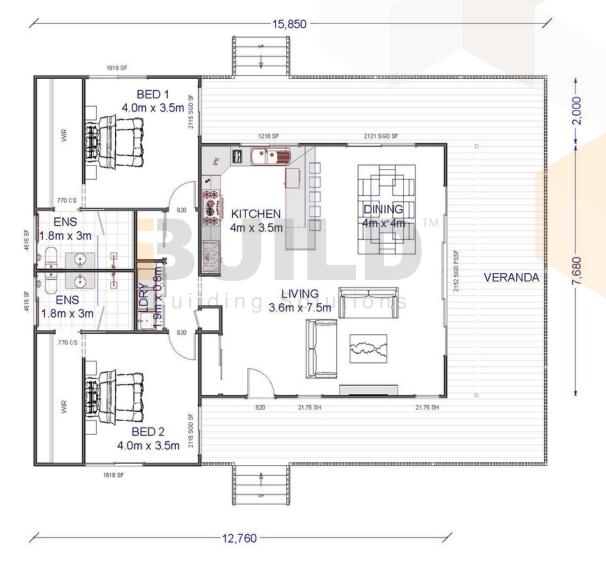

### WESTWOOD

SIMPLIFIED FLOOR PLAN

1800 679 268 info@i-build.com.au www.i-build.com.au

<u>Facebook@ibuildau</u> <u>YouTube@ibuildbuilding</u> <u>Pinterest @ibuildbuildings</u>

OVERALL DWELLING / VERANDAH

Eastern Innovation 5A Hartnett Close Mulgrave VIC 3170

14440 OVERALL DWELLING / VERANDAH

## WESTWOOD

**DETAILED FLOOR PLAN** 

1510 9620 VERANDAH 90 1600 110 VERANDAH 1600 110 VERANDAH

> 12640 OVERALL DWELLING / VERANDAH

KTTCHEN/LIVING 8430 KTTCHEN/LIVING

9220

2220 ROBE

700 NI 90

6120 KITCHEN/LIVING

| w 1510 w               | 3170             | ₩ 1050 W                  | 46               | 20 //-                  | 3510             | И  |  |  |  |  |
|------------------------|------------------|---------------------------|------------------|-------------------------|------------------|----|--|--|--|--|
| 90 VERANDAH 90         | 3710 ENSUITE 1&2 | 90 90<br><sub>1</sub> 510 | KITCHEN/<br>2930 | DINING 90 <sup>20</sup> | VERANDAH<br>3600 | 90 |  |  |  |  |
| VERANDAH 110           | BED 1            | 90 R.90<br>9240           | KITCHEN          | 90 EURO L'DRY 110       | VERANDAH<br>3600 |    |  |  |  |  |
| OVERALL DWELLING 14440 |                  |                           |                  |                         |                  |    |  |  |  |  |
|                        |                  | OVERALL D                 | WELLING / VERAN  | DAH                     |                  |    |  |  |  |  |