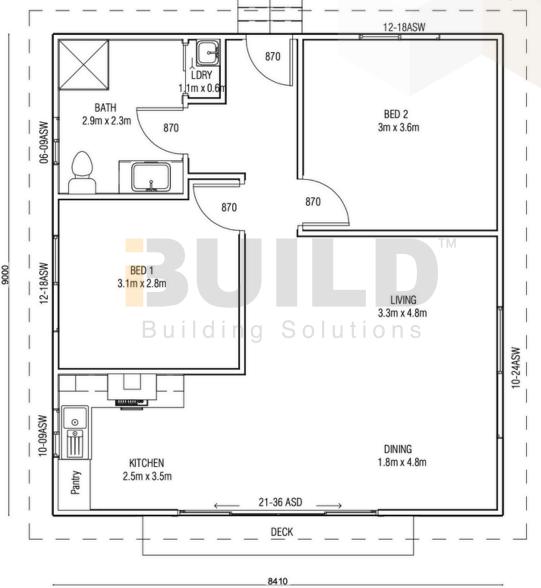

# CASA BIANCA 42

**3D FLOORPLAN** 











Eastern Innovation 5A Hartnett Close Mulgrave VIC 3170











#### **KIT HOMES**

### **CASA BIANCA**

Kit Homes Casa Bianca offers charm and versatility, crafted for exceptional comfort. Featuring two spacious bedrooms and a contemporary bathroom, it is perfect for small families or couples. Combining functionality with elegance, it creates a truly inviting living space.

75.7m<sup>2</sup>

OTHER Om<sup>2</sup>

TOTAL 75.7m<sup>2</sup>

1



S9TH AUSTRALIAN
Export & Investment Awards
WARDS 2021
AWARDS 2021
-T-

1800 679 268 info@i-build.com.au www.i-build.com.au

<u>Facebook@ibuildau</u>
<u>YouTube@ibuildbuilding</u>
Pinterest @ibuildbuildings





#### **KIT HOMES**

### **CASA BIANCA**

SIMPLIFIED FLOORPLAN







1800 679 268 info@i-build.com.au www.i-build.com.au

<u>Facebook@ibuildau</u> <u>YouTube@ibuildbuilding</u> Pinterest @ibuildbuildings Eastern Innovation 5A Hartnett Close Mulgrave VIC 3170









#### KIT HOMES

### **CASA BIANCA**

**DETAILED FLOORPLAN** 























#### **KIT HOMES**

### **EMERALD**

The Kit Homes Emerald offers a cosy, compact two-bedroom home, perfect for those looking to build a secondary dwelling on their property.

ENCLOSED OTHER

66.50m<sup>2</sup> 11.50m<sup>2</sup>

**TOTAL** 78.00m<sup>2</sup>

2

1



S9TH AUSTRALIAN
Export & Investment Awards
AWA
AWA
AWARDS 2021

1800 679 268 info@i-build.com.au www.i-build.com.au

<u>Facebook@ibuildau</u> <u>YouTube@ibuildbuilding</u> <u>Pinterest @ibuildbuildings</u>





KIT HOMES

### **EMERALD**

SIM