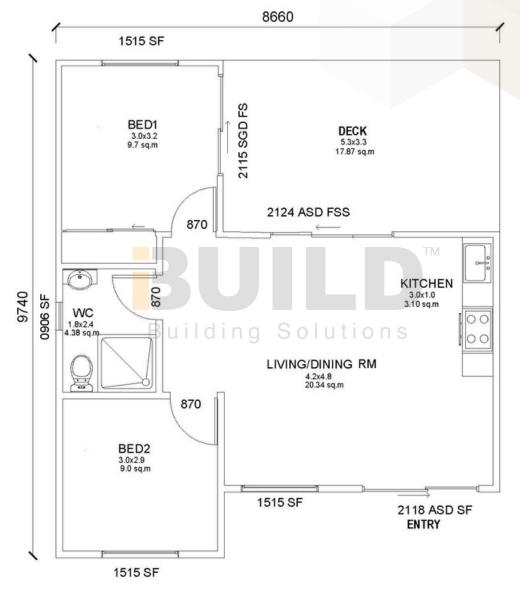

2 |           | LIVING / DINING / KITCHEN |    |         |          |         |     |  |

# MOREE DETAILED FLOORPLAN



























# MOREE 3D FLOORPLAN

















#### **KIT HOMES**

### **MUDGEE**

Perfect for singles or young couples, our compact Kit Homes Mudgee features a master bedroom and a small guest room. It boasts a spacious verandah, ideal for enjoying the sunset. Mudgee offers the perfect balance of privacy and socialising.

ENCLOSED OTHER

58.80m<sup>2</sup> 17.9m<sup>2</sup>

**TOTAL** 76.70m<sup>2</sup>

**•** 2







1800 679 268 info@i-build.com.au www.i-build.com.au

<u>Facebook@ibuildau</u> <u>YouTube@ibuildbuilding</u> <u>Pinterest @ibuildbuildings</u> Eastern Innovation 5A Hartnett Close Mulgrave VIC 3170 © copyright iBuild - v9.17 20220930















1800 679 268

info@i-build.com.au

www.i-build.com.au







© copyright iBuild - v9.8 20220628







8660

KIT HOMES

### MUDGEE

**DETAILED FLOOR PLAN** 





















#### **KIT HOMES**

### MUDGEE

**3D FLOOR PLAN** 







1800 679 268 info@i-build.com.au www.i-build.com.au <u>Facebook@ibuildau</u> <u>YouTube@ibuildbuilding</u> Pinterest @ibuildbuildings Eastern Innovation 5A Hartnett Close Mulgrave VIC 3170



THE .esting. AGE









## PARRAMATTA

The Granny Flat Parramatta comes packed with everything you need in a granny flat. Its simple design is complemented by a front deck, allowing you to enjoy everything your property has to offer, and making it the ideal choice for a granny flat.

60.00m<sup>2</sup>

OTHER **8.37m<sup>2</sup>** 

**TOTAL 68.37m<sup>2</sup>*