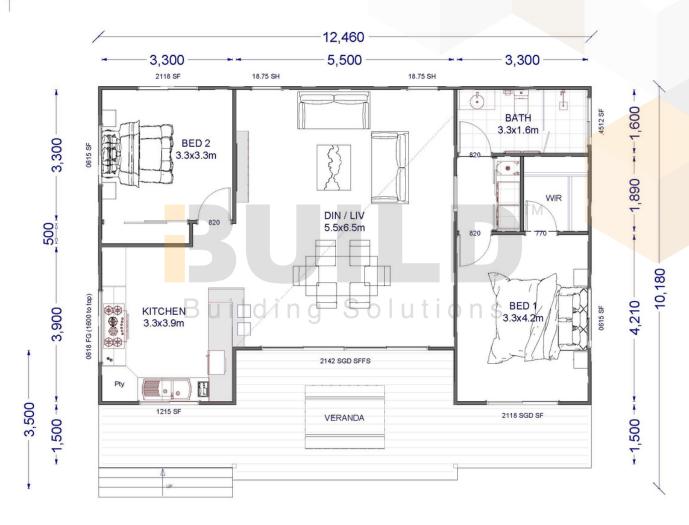

VIC 3170
© copyright iBuild - y9,17 20220930





## Launceston

SIMPLIFIED FLOORPLAN





















# Launceston

**DETAILED FLOORPLAN** 





















**KIT HOMES** 

### Launceston

**3D FLOORPLAN** 









THE .estara. AGE









#### **KIT HOMES**

### **MACKAY**

This two-bedroom haven has everything you need to achieve country living perfection.

ENCLOSED

**OTHER** 

91.85m2

34.99m2

**TOTAL 126.84m2** 

2







1800 679 268 info@i-build.com.au www.i-build.com.au

<u>Facebook@ibuildau</u> <u>YouTube@ibuildbuilding</u> Pinterest @ibuildbuildings Eastern Innovation 5A Hartnett Close Mulgrave VIC 3170 © copyright iBuild - v9.17 20220930





### **KIT HOMES** MACKAY SIMPLIFIED FLOORPLAN















THE .estate. AGE







# MACKAY DETAILED FLOORPLAN

FLOORPLAN





















### **KIT HOMES**

### **MACKAY**

**3D FLOORPLAN** 



















#### **KIT HOMES**

## **Orange**

The Kit Home Orange is a beautifully designed home, with a simplistic but sophisticated open living and dining area that is perfect for any family's lifestyle.

| 59.7 m <sup>2</sup> |            |
|---------------------|------------|
| TOTAL               | _ 53.18 m2 |
| <b>2</b>            | 1 1 1      |









#### **KIT HOMES**

### **HILLVIEW**

The Kit Homes Hillview is perfect for any situation from those cosy nights around the TV in the lounge room to hosting your friends on its spacious verandah. For what ever you have in mind this 2 bedroom home is ready to make it a reality











#### **KIT HOMES**

### **HILLVIEW 44**

The Kit Homes Hillview 44