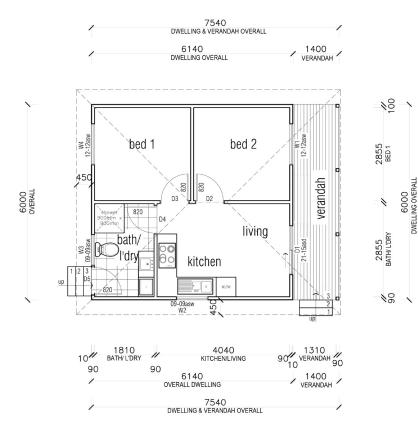

### **BAYVIEW**

Kit Homes Bayview has everything you need for the young family, or those just starting out. The verandah provides shade across the front of the house, adding to the appeal of this two-bedroom home.

71.2m<sup>2</sup>

OTHER

12.8m<sup>2</sup>

TOTAL 84.0m<sup>2</sup>

**•** 2

1800 679 268 info@i-build.com.au www.i-build.com.au

<u>Facebook@ibuildau</u> <u>YouTube@ibuildbuilding</u> <u>Pinterest @ibuildbuildings</u>

# BAYVIEW SIMPLIFIED FLOORPLAN