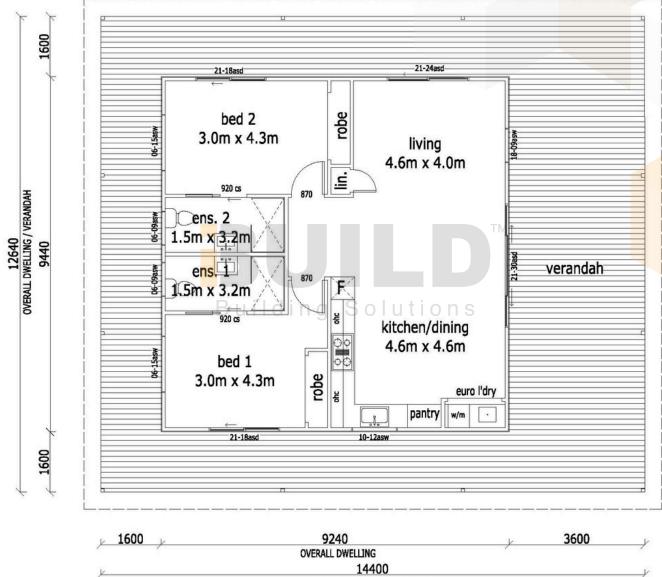

tt Close Mulgrave VIC 3170 © copyright iBuild - v9.17 20220930





SEYMOUR

SIMPLIFIED FLOOR PLAN





































#### **KIT HOMES SEYMOUR 3D FLOOR PLAN**









THE .esting. AGE









#### **KIT HOMES**

### **WESTWOOD**

Let the Westwood become your sanctuary. Beautifully balanced with an all-encompassing verandah, the Westwood is everything you need in a modern home.

ENCLOSED

OTHER

87.2m<sup>2</sup>

95.3m<sup>2</sup>

**TOTAL 182.5m<sup>2</sup>** 

**•** 2

\_\_\_2





1800 679 268 info@i-build.com.au www.i-build.com.au

<u>Facebook@ibuildau</u> <u>YouTube@ibuildbuilding</u> <u>Pinterest @ibuildbuildings</u> Eastern Innovation 5A Hartnett Close Mulgrave VIC 3170 © copyright iBuild - v9.17 20220930





**KIT HOMES** 

### WESTWOOD

SIMPLIFIED FLOOR PLAN







1800 679 268 info@i-build.com.au www.i-build.com.au

<u>Facebook@ibuildau</u> <u>YouTube@ibuildbuilding</u> <u>Pinterest @ibuildbuildings</u>

OVERALL DWELLING / VERANDAH

Eastern Innovation 5A Hartnett Close Mulgrave VIC 3170









14440 OVERALL DWELLING / VERANDAH

## WESTWOOD

**DETAILED FLOOR PLAN** 

1510 9620 VERANDAH 90 1600 110 VERANDAH 1600 110 VERANDAH

> 12640 OVERALL DWELLING / VERANDAH

KTTCHEN/LIVING 8430 KTTCHEN/LIVING

9220

2220 ROBE

700 NI 90

6120 KITCHEN/LIVING



| w 1510 w               | 3170             | ₩ 1050 W                  | 46               | 20 //-                  | 3510             | И  |  |  |  |  |
|------------------------|------------------|---------------------------|------------------|-------------------------|------------------|----|--|-