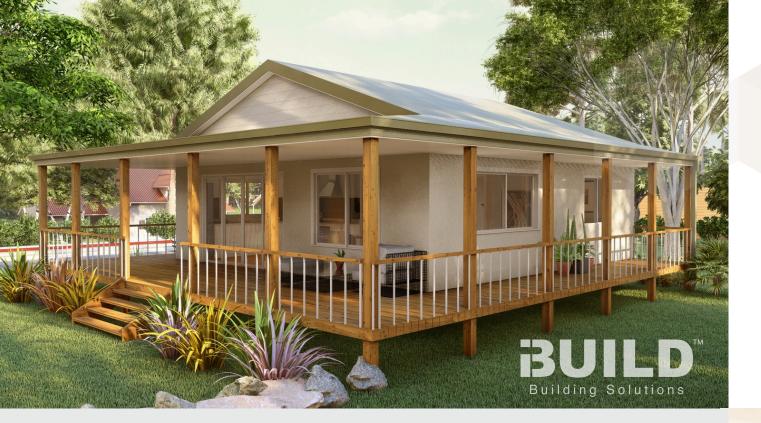

### **Eastwood**

Step into the inviting Kit Homes Eastwood, featuring two cozy bedrooms and a stylish bathroom. The spacious living and dining area seamlessly integrates with a modern kitchen, while the expansive deck offers an ideal space for outdoor entertainment and relaxation.

73.26m<sup>2</sup> other 60.69m<sup>2</sup>

**TOTAL 133.95m<sup>2</sup>** 

2

1800 679 268 info@i-build.com.au www.i-build.com.au

<u>Facebook@ibuildau</u> <u>YouTube@ibuildbuilding</u> <u>Pinterest @ibuildbuildings</u>