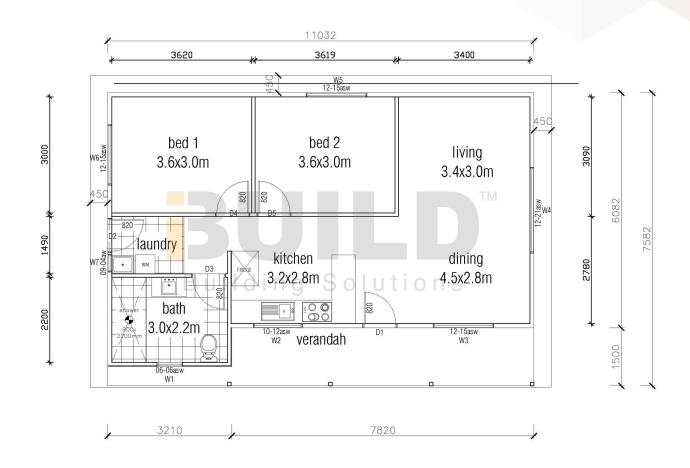

#### **KIT HOMES** BENDIGO **3D FLOORPLAN**







1800 679 268 info@i-build.com.au www.i-build.com.au

Facebook@ibuildau YouTube@ibuildbuilding Pinterest @ibuildbuildings Eastern Innovation 5A Hartnett Close Mulgrave VIC 3170



THE .estara. AGE









#### **KIT HOMES**

#### Launceston

This unique two bedroom kit home exudes character and charm with a seamless open living space that is perfect for all occasions.

**ENCLOSED** 

**OTHER** 

70.3m2

13.33m2

**TOTAL 83.63m2** 

2







<u>Facebook@ibuildau</u> <u>YouTube@ibuildbuilding</u> <u>Pinterest @ibuildbuildings</u> Eastern Innovation
5A Hartnett Close
Mulgrave VIC 3170
© copyright iBuild - y9,17 20220930





## Launceston

SIMPLIFIED FLOORPLAN





















# Launceston

**DETAILED FLOORPLAN** 





















**KIT HOMES** 

### Launceston

**3D FLOORPLAN** 









THE .estara. AGE









#### **KIT HOMES**

### **MACKAY**

This two-bedroom haven has everything you need to achieve country living perfection.

ENCLOSED

**OTHER** 

91.85m2

34.99m2

**TOTAL 126.84m2** 

2







1800 679 268 info@i-build.com.au www.i-build.com.au

<u>Facebook@ibuildau</u> <u>YouTube@ibuildbuilding</u> Pinterest @ibuildbuildings Eastern Innovation 5A Hartnett Close Mulgrave VIC 3170 © copyright iBuild - v9.17 20220930





### **KIT HOMES** MACKAY SIMPLIFIED FLOORPLAN















THE .estate. AGE







# MACKAY DETAILED FLOORPLAN

FLOORPLAN





















### **KIT HOMES**

### **MACKAY**

**3D FLOORPLAN** 



















#### **KIT HOMES**

## **Orange**

The Kit Home Orange