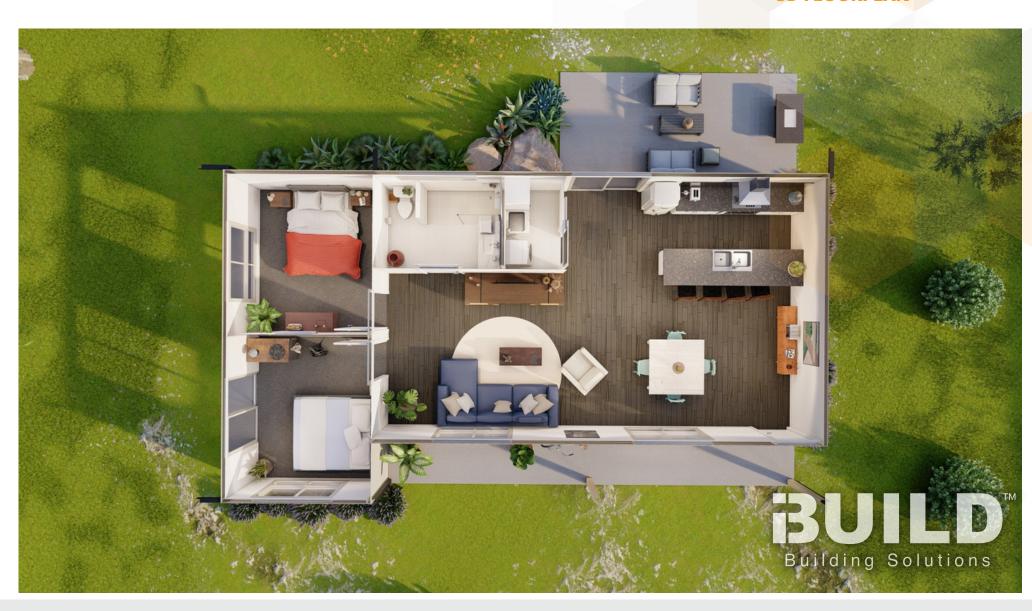

#### **MOREE**

The Kit Homes Moree comes complete with a bathroom, two cosy bedrooms, an inviting open-concept living and dining space, and a charming verandah that creates an ideal space to relax and enjoy your home with your loved ones.

**ENCLOSED** 

**OTHER** 

96.0m2 33.5m2

**TOTAL 129.5m2** 

1

Export & Investment Awards

HUME BUSINESS
AWARDS 2021

1800 679 268 info@i-build.com.au www.i-build.com.au