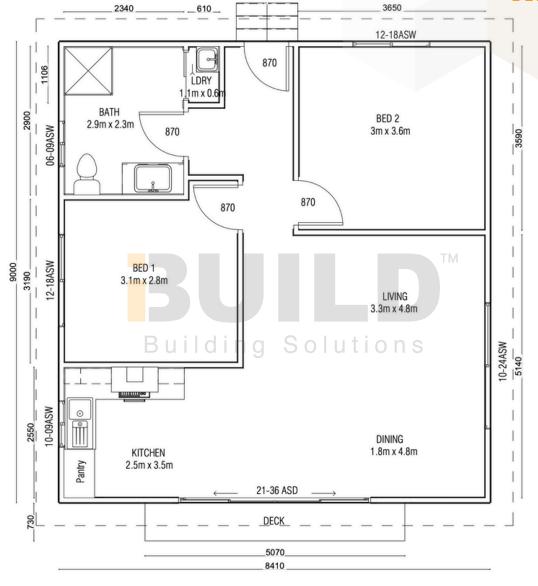

Featuring two spacious bedrooms and a contemporary bathroom, it is perfect for small families or couples. Combining functionality with elegance, it creates a truly inviting living space.

75.7m<sup>2</sup>

OTHER Om<sup>2</sup>

TOTAL 75.7m<sup>2</sup>

1



S9TH AUSTRALIAN
Export & Investment Awards
WARDS 2021
AWARDS 2021
-T-

1800 679 268 info@i-build.com.au www.i-build.com.au

<u>Facebook@ibuildau</u>
<u>YouTube@ibuildbuilding</u>
Pinterest @ibuildbuildings





#### **KIT HOMES**

### **CASA BIANCA**

SIMPLIFIED FLOORPLAN







1800 679 268 info@i-build.com.au www.i-build.com.au

<u>Facebook@ibuildau</u> <u>YouTube@ibuildbuilding</u> Pinterest @ibuildbuildings Eastern Innovation 5A Hartnett Close Mulgrave VIC 3170









#### KIT HOMES

### **CASA BIANCA**

**DETAILED FLOORPLAN** 























#### **KIT HOMES**

### **EMERALD**

The Kit Homes Emerald offers a cosy, compact two-bedroom home, perfect for those looking to build a secondary dwelling on their property.

ENCLOSED OTHER

66.50m<sup>2</sup> 11.50m<sup>2</sup>

**TOTAL** 78.00m<sup>2</sup>

2

1



S9TH AUSTRALIAN
Export & Investment Awards
AWA
AWA
AWARDS 2021

1800 679 268 info@i-build.com.au www.i-build.com.au

<u>Facebook@ibuildau</u> <u>YouTube@ibuildbuilding</u> <u>Pinterest @ibuildbuildings</u>





KIT HOMES

### **EMERALD**

SIMPLIFIED FLOOR PLAN



10000









10000











10000

### **KIT HOMES EMERALD**

**DETAILED FLOOR PLAN** 





















### **KIT HOMES EMERALD 3D FLOOR PLAN**







1800 679 268 info@i-build.com.au www.i-build.com.au

<u>Facebook@ibuildau</u> <u>YouTu