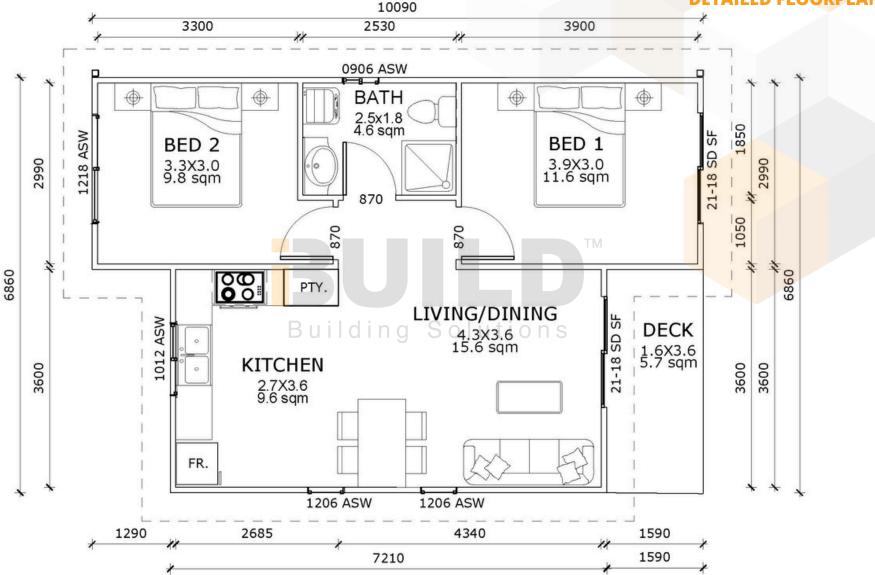

1800 679 268 info@i-build.com.au www.i-build.com.au Facebook@ibuildau
YouTube@ibuildbuilding
Pinterest @ibuildbuildings

Eastern Innovation 5A Hartnett Close Mulgrave VIC 3170



THE AGE AB
© copyright iBuild - v9.8 20220628









#### **GRANNY FLATS**

### **BELGRAVE**

Granny Flats Belgrave offers a dynamic interior with its open-plan living and two bedrooms. Along with its deck, this granny flat has everything you need.

**ENCLOSED** 

OTHER

58.45m<sup>2</sup>

5.7m<sup>2</sup>

**TOTAL 64.15m<sup>2</sup>** 

1





1800 679 268 info@i-build.com.au www.i-build.com.au

<u>Facebook@ibuildau</u> <u>YouTube@ibuildbuilding</u> <u>Pinterest @ibuildbuildings</u>





# GRANNY FLATS BELGRAVE

SIMPLIFIED FLOORPLAN



















#### **GRANNY FLATS**

### BELGRAVE

DETAILED FLOORPLAN





















### **GRANNY FLATS** BELGRAVE **3D FLOORPLAN**











Eastern Innovation 5A Hartnett Close Mulgrave VIC 3170



THE .esting. AGE



ABC







### **KIT HOMES Ararat**

This comfortable and light-filled design features two cozy bedrooms, a spacious kitchen and a private back porch. Experience comfort and elegance in every corner of this thoughtfully crafted home.

**ENCLOSED** 78.3m<sup>2</sup> **OTHER** 

7.0m<sup>2</sup>

TOTAL 85.3m<sup>2</sup>







1800 679 268 info@i-build.com.au www.i-build.com.au

Facebook@ibuildau YouTube@ibuildbuilding Pinterest @ibuildbuildings Eastern Innovation Mulgrave VIC 3170

5A Hartnett Close © copyright iBuild - v9.17 20220930







11175











Eastern Innovation 5A Hartnett Close Mulgrave VIC 3170









### **KIT HOMES*