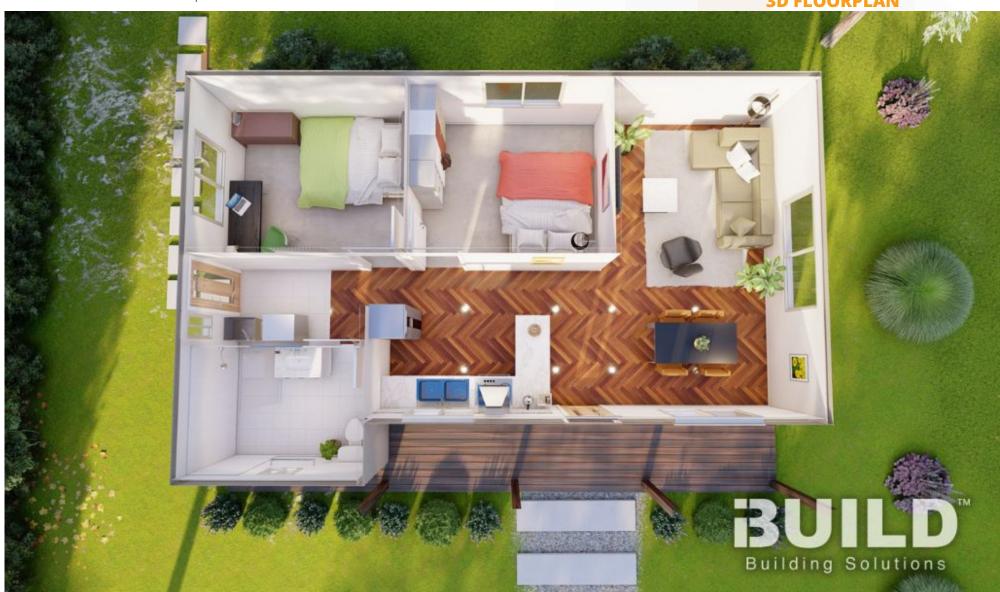

### **Eastwood**

Step into the inviting Kit Homes Eastwood, featuring two cozy bedrooms and a stylish bathroom. The spacious living and dining area seamlessly integrates with a modern kitchen, while the expansive deck offers an ideal space for outdoor entertainment and relaxation.