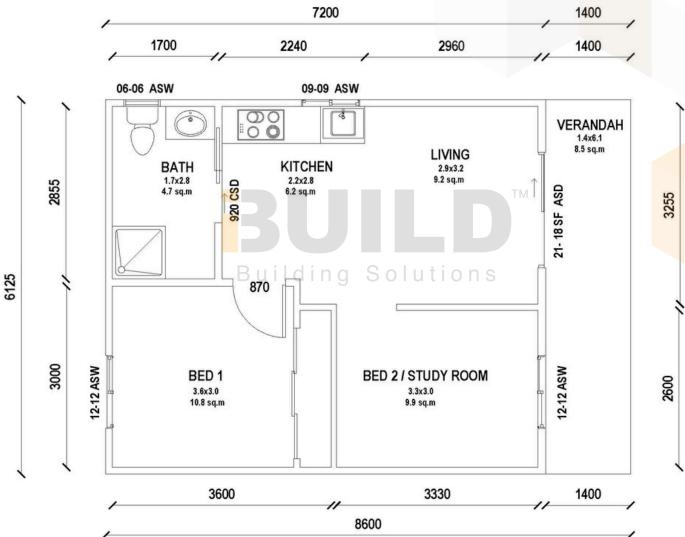

8600

**KIT HOMES PORTLAND** 

SIMPLIFIED FLOOR PLAN

7200 1400 06-06 ASW 09-09 ASW 00 **VERANDAH** 1.4x6.1 8.5 sq.m LIVING **KITCHEN BATH** 2.9x3.2 1.7x2.8 9.2 sq.m 920 CSD 2.2x2.8 ASD 4.7 sq.m 6.2 sq.m 21-18 SF 6125 Solutions 870 12-12 ASW 12-12 ASW BED 2/STUDY ROOM BED 1 3.6x3.0 3.3x3.0 10.8 sq.m 9.9 sq.m