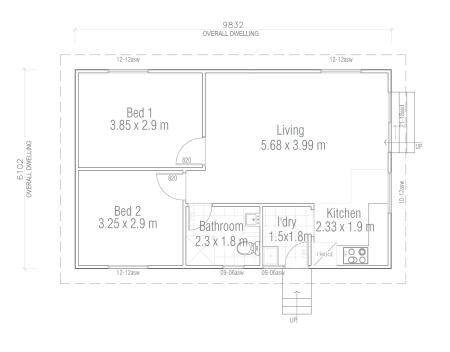

### **Eastwood**

**DETAILED FLOOR PLAN** 

**KIT HOMES** 

### **Eastwood**

Step into the inviting Kit Homes Eastwood, featuring two cozy bedrooms and a stylish bathroom. The spacious living and dining area seamlessly integrates with a modern kitchen, while the expansive deck offers an ideal space for outdoor entertainment and relaxation.

73.26m<sup>2</sup> other 60.69m<sup>2</sup>

**TOTAL 133.95m<sup>2</sup>** 

2

1800 679 268 info@i-build.com.au www.i-build.com.au

<u>Facebook@ibuildau</u> <u>YouTube@ibuildbuilding</u> <u>Pinterest @ibuildbuildings</u>