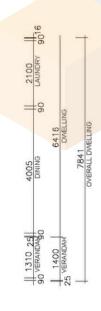

| +   |       |           |                           |    | 4232    | CI I INC |         |     |  |
|-----|-------|-----------|---------------------------|----|---------|----------|---------|-----|--|
| 106 | 3320  | 90 900 90 | 2010                      | 90 | RALL DV | 90       | 6030    | 106 |  |
| 1   | BED 2 | 500       | SHOWER                    |    | L'DRY   |          | KITCHEN |     |  |
| 106 | 3320  | 90        | 3000                      | 90 | 1400    | 90       | 6030    | 106 |  |
|     | BED 2 |           | BATH                      |    | L'DRY   |          | KITCHEN |     |  |
| 690 | 3320  | 90        | 10610                     |    |         |          |         |     |  |
|     | BED 2 |           | LIVING / DINING / KITCHEN |    |         |          |         |     |  |