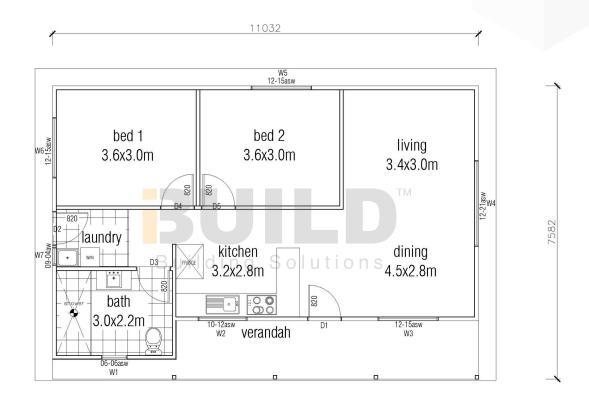

### **KIT HOMES** ARARAT **DETAILED FLOOR PLAN**

90

### **KIT HOMES Ararat**

This comfortable and light-filled design features two cozy bedrooms, a spacious kitchen and a private back porch. Experience comfort and elegance in every corner of this thoughtfully crafted home.