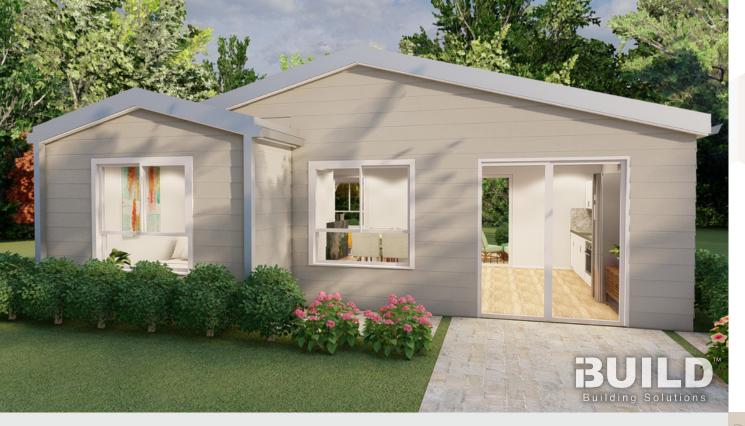

#### **MOREE**

The Kit Homes Moree comes complete with a bathroom, two cosy bedrooms, an inviting open-concept living and dining space, and a charming verandah that creates an ideal space to relax and enjoy your home with your loved ones.

**ENCLOSED** 

**OTHER** 

96.0m2 33.5m2

**TOTAL 129.5m2** 

1

Export & Investment Awards

HUME BUSINESS
AWARDS 2021

1800 679 268 info@i-build.com.au www.i-build.com.au