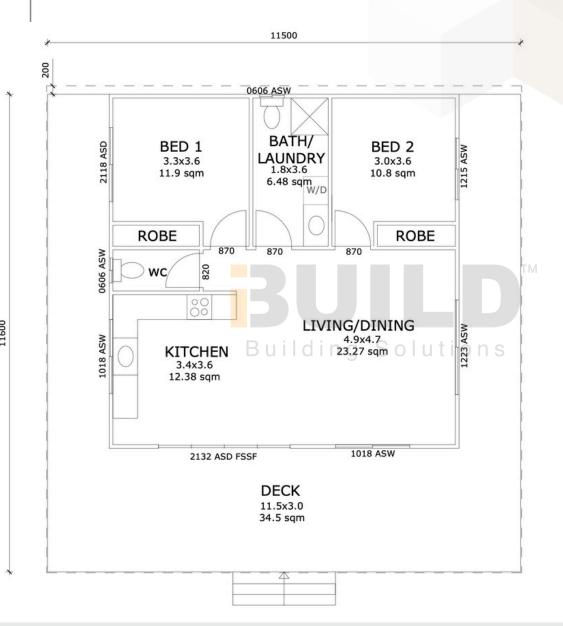

**KIT HOMES Eastwood** 

SIMPLIFIED FLOOR PLAN

73.26m<sup>2</sup> other 60.69m<sup>2</sup>

**TOTAL 133.95m<sup>2</sup>** 

2

1800 679 268 info@i-build.com.au www.i-build.com.au

<u>Facebook@ibuildau</u> <u>YouTube@ibuildbuilding</u> <u>Pinterest @ibuildbuildings</u>