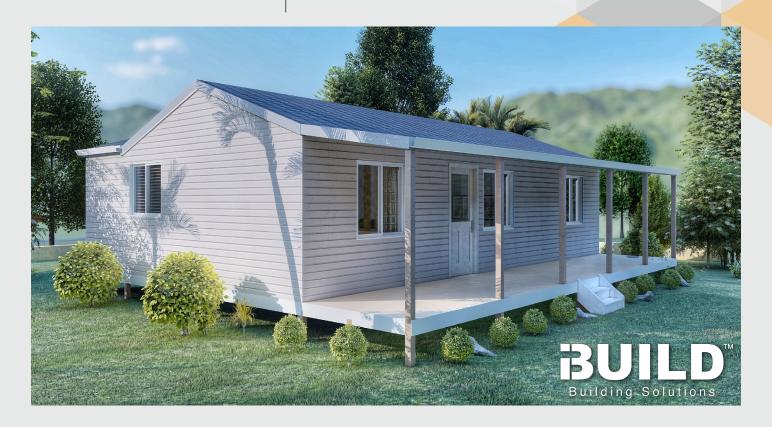

### **Eastwood**

Step into the inviting Kit Homes Eastwood, featuring two cozy bedrooms and a stylish bathroom. The spacious living and dining area seamlessly integrates with a modern kitchen, while the expansive deck offers an ideal space for outdoor entertainment and relaxation.

73.26m<sup>2</sup> other 60.69m<sup>2</sup>

**TOTAL 133.95m<sup>2</sup>** 

2

1800 679 268 info@i-build.com.au www.i-build.com.au

<u>Facebook@ibuildau</u> <u>YouTube@ibuildbuilding</u> <u>Pinterest @ibuildbuildings</u>