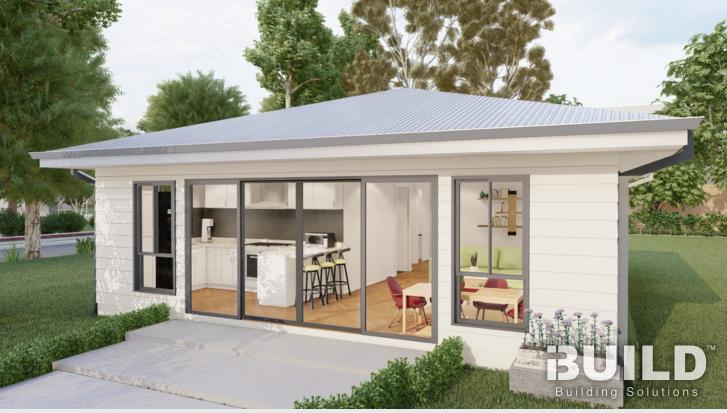

### **CASA BIANCA**

42

The Casa Bianca 42, sister to the original Kit Homes Casa Bianca, similarly evokes a perfect atmosphere in a compact kit home. With two bedrooms and an open living area offering panoramic views, the Kit Homes Casa Bianca 42 brings tranquility to your doorstep.