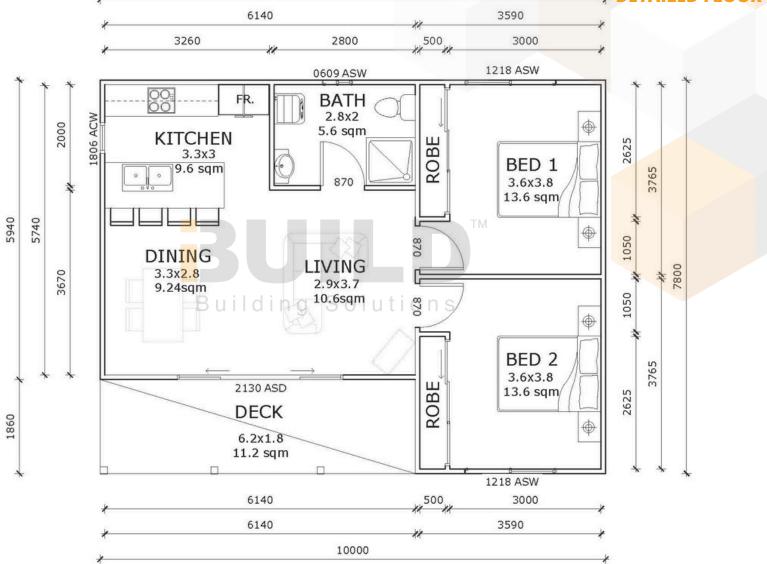

Pinterest @ibuildbuildings Eastern Innovation 5A Hartnett Close Mulgrave VIC 3170









#### KIT HOMES

### **CASA BIANCA**

**DETAILED FLOORPLAN** 























#### **KIT HOMES**

### **EMERALD**

The Kit Homes Emerald offers a cosy, compact two-bedroom home, perfect for those looking to build a secondary dwelling on their property.

ENCLOSED OTHER

66.50m<sup>2</sup> 11.50m<sup>2</sup>

**TOTAL** 78.00m<sup>2</sup>

2

1



S9TH AUSTRALIAN
Export & Investment Awards
AWA
AWA
AWARDS 2021

1800 679 268 info@i-build.com.au www.i-build.com.au

<u>Facebook@ibuildau</u> <u>YouTube@ibuildbuilding</u> <u>Pinterest @ibuildbuildings</u>





KIT HOMES

### **EMERALD**

SIMPLIFIED FLOOR PLAN



10000









10000











10000

### **KIT HOMES EMERALD**

**DETAILED FLOOR PLAN** 





















### **KIT HOMES EMERALD 3D FLOOR PLAN**







1800 679 268 info@i-build.com.au www.i-build.com.au

<u>Facebook@ibuildau</u> <u>YouTube@ibuildbuilding</u> Pinterest @ibuildbuildings

Eastern Innovation 5A Hartnett Close Mulgrave VIC 3170



THE .esting. AGE



ABC









#### **KIT HOMES**

### **MELROSE 42**

The Kit Homes Melrose 42 embodies the timeless charm of its predecessor, featuring a subtly expanded layout. Step into the inviting living space seamlessly connected to a spacious deck and alfresco zone, ideal for outdoor living and entertainment.

91.92m<sup>2</sup> 27.78m<sup>2</sup>

TOTAL 119.70m<sup>2</sup>

For a larger view of our floor plans, please check our website.









#### **KIT HOMES**

### **Melrose 44**

The Kit Homes Melrose 44 is open livin