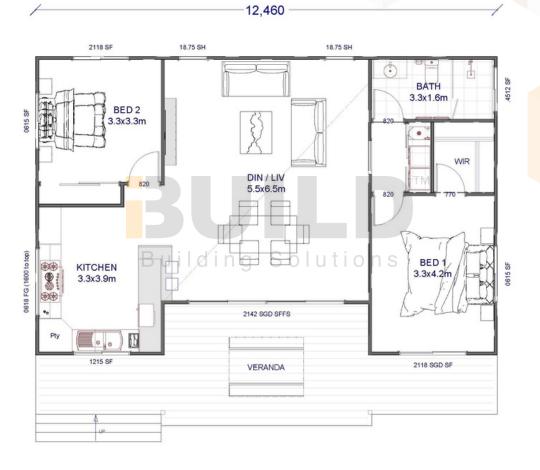

Pinterest @ibuildbuildings</u> Eastern Innovation
5A Hartnett Close
Mulgrave VIC 3170
© copyright iBuild - y9,17 20220930





## Launceston

SIMPLIFIED FLOORPLAN





















# Launceston

**DETAILED FLOORPLAN** 





















**KIT HOMES** 

### Launceston

**3D FLOORPLAN** 









THE .estara. AGE









#### **KIT HOMES**

### **MACKAY**

This two-bedroom haven has everything you need to achieve country living perfection.

ENCLOSED

**OTHER** 

91.85m2

34.99m2

**TOTAL 126.84m2** 

2







1800 679 268 info@i-build.com.au www.i-build.com.au

<u>Facebook@ibuildau</u> <u>YouTube@ibuildbuilding</u> Pinterest @ibuildbuildings Eastern Innovation 5A Hartnett Close Mulgrave VIC 3170 © copyright iBuild - v9.17 20220930





### **KIT HOMES** MACKAY SIMPLIFIED FLOORPLAN















THE .estate. AGE







# MACKAY DETAILED FLOORPLAN

FLOORPLAN





















### **KIT HOMES**

### **MACKAY**

**3D FLOORPLAN** 



















#### **KIT HOMES**

## **Orange**

The Kit Home Orange is a beautifully designed home, with a simplistic but sophisticated open living and dining area that is perfect for any family's lifestyle.

| 59.7 m <sup>2</sup> |            |
|---------------------|------------|
| TOTAL               | _ 53.18 m2 |
| <b>2</b>            | 1 1 1      |









#### **KIT HOMES**

### **HILLVIEW**

The Kit Homes Hillview is perfect for any situation from those cosy nights around the TV in the lounge room to hosting your friends on its spacious verandah. For what ever you have in mind this 2 bedroom home is ready to make it a reality