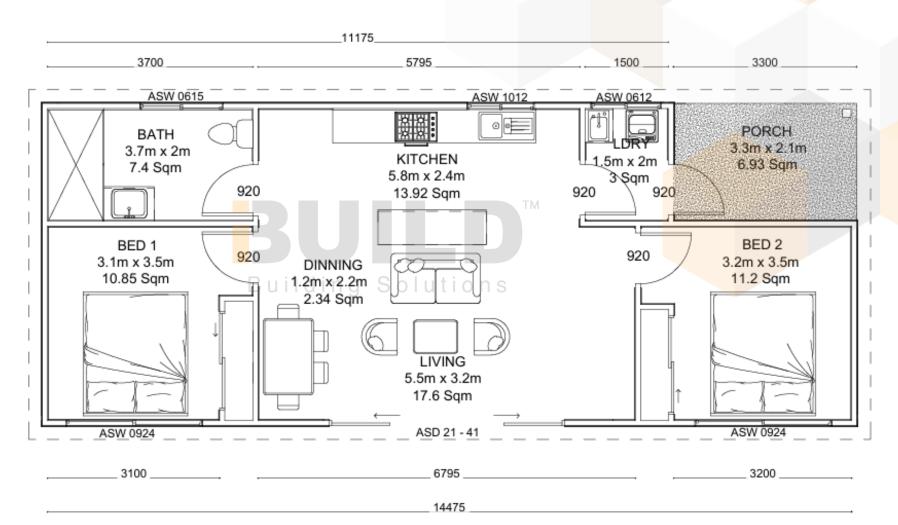

LATS** BELGRAVE **3D FLOORPLAN**











Eastern Innovation 5A Hartnett Close Mulgrave VIC 3170



THE .esting. AGE



ABC







### **KIT HOMES Ararat**

This comfortable and light-filled design features two cozy bedrooms, a spacious kitchen and a private back porch. Experience comfort and elegance in every corner of this thoughtfully crafted home.

**ENCLOSED** 78.3m<sup>2</sup> **OTHER** 

7.0m<sup>2</sup>

TOTAL 85.3m<sup>2</sup>







1800 679 268 info@i-build.com.au www.i-build.com.au

Facebook@ibuildau YouTube@ibuildbuilding Pinterest @ibuildbuildings Eastern Innovation Mulgrave VIC 3170

5A Hartnett Close © copyright iBuild - v9.17 20220930







11175











Eastern Innovation 5A Hartnett Close Mulgrave VIC 3170









### **KIT HOMES** ARARAT **DETAILED FLOOR PLAN**



















90



# ARARAT 3D FLOOR PLAN







1800 679 268 info@i-build.com.au www.i-build.com.au

<u>Facebook@ibuildau</u> <u>YouTube@ibuildbuilding</u> Pinterest @ibuildbuildings Eastern Innovation 5A Hartnett Close Mulgrave VIC 3170



THE .esting. AGE











#### **KIT HOMES**

### **AVILA SSD**

Introducing the Kit Homes AVILA SSD, the sister to the Avila. This new spin on an iBuild classic enhances everything that is loved about the Avila, elevating it to the next level. It is meticulously designed with both small secondary dwelling and liveable standards integrated into its very essence.

TOTAL 78m<sup>2</sup>

1 1 1 1



1800 679 268 info@i-build.com.au www.i-build.com.au

Facebook@ibuildau
YouTube@ibuildbuilding
Pinterest @ibuildbuildings





# AVILA SSD

SIMPLIFIED F