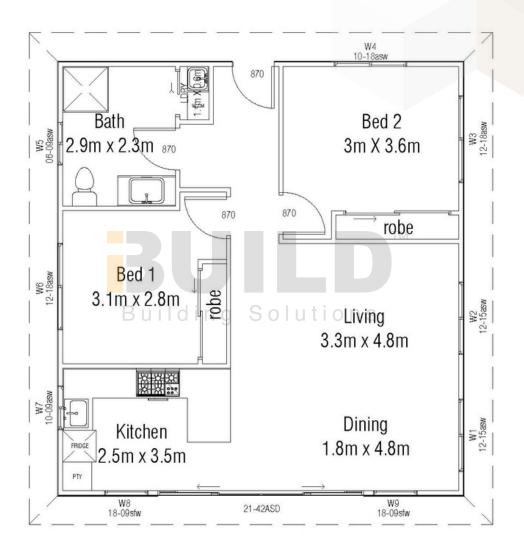

### **CASA BIANCA**

42

The Casa Bianca 42, sister to the original Kit Homes Casa Bianca, similarly evokes a perfect atmosphere in a compact kit home. With two bedrooms and an open living area offering panoramic views, the Kit Homes Casa Bianca 42 brings tranquility to your doorstep.

1800 679 268

info@i-build.com.au

www.i-build.com.au

T5.69 m<sup>2</sup> 0.00 m<sup>2</sup>

**TOTAL** 75.69 m<sup>2</sup>

**•** 2

PTH AUSTRALIAN
port & Investment Awards
AWARDS
2021
HUME BUSINESS
AWARDS 2021