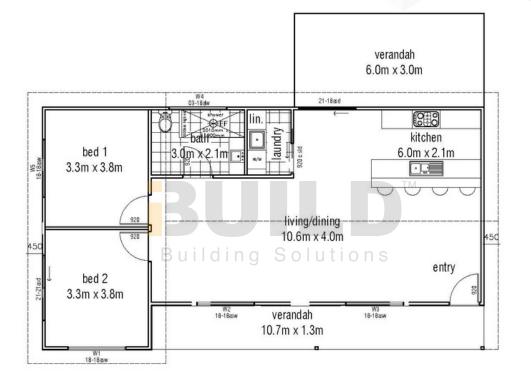

#### **MOREE**

The Kit Homes Moree comes complete with a bathroom, two cosy bedrooms, an inviting open-concept living and dining space, and a charming verandah that creates an ideal space to relax and enjoy your home with your loved ones.

# MOREE DETAILED FLOORPLAN