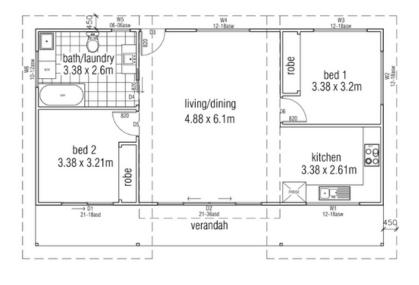

#### **KIT HOMES**

### **ARMIDALE**

Ideal for young families or retired people, Kit Homes Armidale will take no time to make you feel comfortable. Living room and both bedrooms have the verandah facing windows for enough natural light to brighten your home. An exclusive laundry room for people wanting it to be separate from the main living areas.