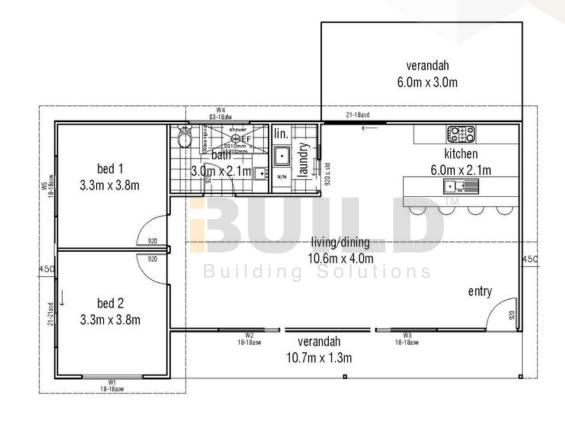

for your retirement or a place to vacation, the Kit Homes Melrose 44 is perfect.



For a larger view of our floor plans, please check our website.







#### **KIT HOMES**

#### **MOREE**

The Kit Homes Moree comes complete with a bathroom, two cosy bedrooms, an inviting open-concept living and dining space, and a charming verandah that creates an ideal space to relax and enjoy your home with your loved ones.

**ENCLOSED** 

**OTHER** 

96.0m2 33.5m2

**TOTAL 129.5m2** 

1



Export & Investment Awards

HUME BUSINESS
AWARDS 2021

1800 679 268 info@i-build.com.au www.i-build.com.au

<u>Facebook@ibuildau</u> <u>YouTube@ibuildbuilding</u> Pinterest @ibuildbuildings Eastern Innovation 5A Hartnett Close Mulgrave VIC 3170 © copyright iBuild - v9.17 20220930





MOREE

SIMPLIFIED FLOORPLAN

















Eastern Innovation 5A Hartnett Close Mulgrave VIC 3170









| +   |       |           |                           |    | 4232    | CI I INC |         |     |  |
|-----|-------|-----------|---------------------------|----|---------|----------|---------|-----|--|
| 106 | 3320  | 90 900 90 | 2010                      | 90 | RALL DV | 90       | 6030    | 106 |  |
| 1   | BED 2 | 500       | SHOWER                    |    | L'DRY   |          | KITCHEN |     |  |
| 106 | 3320  | 90        | 3000                      | 90 | 1400    | 90       | 6030    | 106 |  |
|     | BED 2 |           | BATH                      |    | L'DRY   |          | KITCHEN |     |  |
| 690 | 3320  | 90        | 10610                     |    |         |          |         |     |  |
|     | BED 2 |