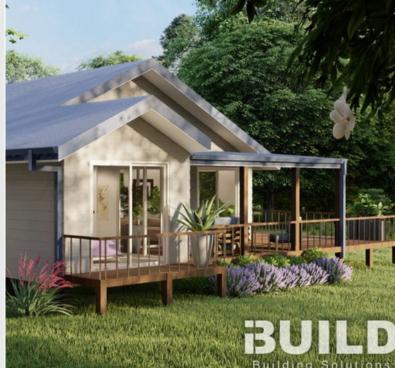

### **Eastwood**

Step into the inviting Kit Homes Eastwood, featuring two cozy bedrooms and a stylish bathroom. The spacious living and dining area seamlessly integrates with a modern kitchen, while the expansive deck offers an ideal space for outdoor entertainment and relaxation.