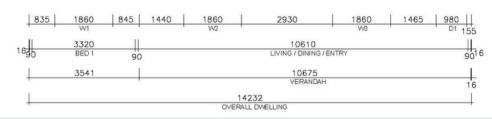

| +   |       |           |                           |    | 4232    | CI I INC |         |     |  |
|-----|-------|-----------|---------------------------|----|---------|----------|---------|-----|--|
| 106 | 3320  | 90 900 90 | 2010                      | 90 | RALL DV | 90       | 6030    | 106 |  |
| 1   | BED 2 | 500       | SHOWER                    |    | L'DRY   |          | KITCHEN |     |  |
| 106 | 3320  | 90        | 3000                      | 90 | 1400    | 90       | 6030    | 106 |  |
|     | BED 2 |           | BATH                      |    | L'DRY   |          | KITCHEN |     |  |
| 690 | 3320  | 90        | 10610                     |    |         |          |         |     |  |
|     | BED 2 |           | LIVING / DINING / KITCHEN |    |         |          |         |     |  |