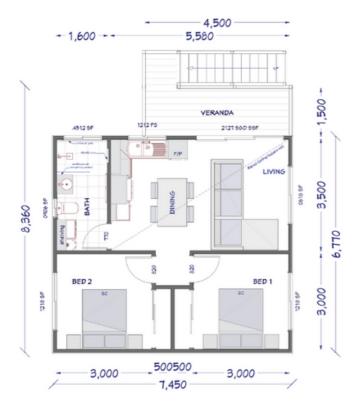

THE .estate. AGE







# MACKAY DETAILED FLOORPLAN

FLOORPLAN





















### **KIT HOMES**

### **MACKAY**

**3D FLOORPLAN** 



















#### **KIT HOMES**

## **Orange**

The Kit Home Orange is a beautifully designed home, with a simplistic but sophisticated open living and dining area that is perfect for any family's lifestyle.

| 59.7 m <sup>2</sup> |            |
|---------------------|------------|
| TOTAL               | _ 53.18 m2 |
| <b>2</b>            | 1 1 1      |









#### **KIT HOMES**

### **HILLVIEW**

The Kit Homes Hillview is perfect for any situation from those cosy nights around the TV in the lounge room to hosting your friends on its spacious verandah. For what ever you have in mind this 2 bedroom home is ready to make it a reality











#### **KIT HOMES**

### **HILLVIEW 44**

The Kit Homes Hillview 44 is a 2-bedroom raised home that will make you make you feel like a king. Its spacious living room and high verandah will make this home feel like your castle.

51.29m2 8.58m2

TOTAL 59.87m2









#### **KIT HOMES**

### **ARMIDALE**

Ideal for young families or retired people, Kit Homes Armidale will take no time to make you feel comfortable. Living room and both bedrooms have the verandah facing windows for enough natural light to brighten your home. An exclusive laundry room for people wanting it to be separate from the main living areas.

62.64m<sup>2</sup> 19.44m<sup>2</sup>

TOTAL 82.08m<sup>2</sup>









#### **KIT HOMES**

### **MELROSE**

This modern looking design with its skillion roof is neat and compact.