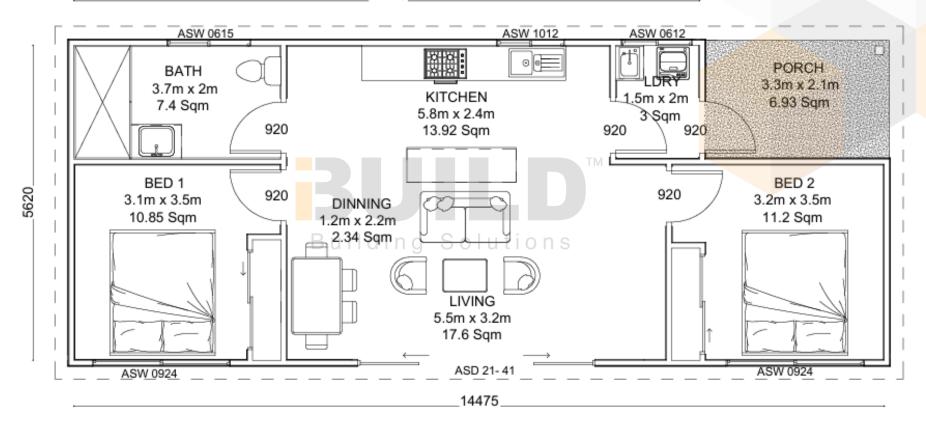

<u>Facebook@ibuildau</u> <u>YouTube@ibuildbuilding</u> Pinterest @ibuildbuildings Eastern Innovation 5A Hartnett Close Mulgrave VIC 3170 © copyright iBuild - v9.17 20220930

MOREE

SIMPLIFIED FLOORPLAN

Eastern Innovation 5A Hartnett Close Mulgrave VIC 3170

| +   |       |           |                           |    | 4232    | CI I INC |         |     |  |
|-----|-------|-----------|---------------------------|----|---------|----------|---------|-----|--|
| 106 | 3320  | 90 900 90 | 2010                      | 90 | RALL DV | 90       | 6030    | 106 |  |
| 1   | BED 2 | 500       | SHOWER                    |    | L'DRY   |          | KITCHEN |     |  |
| 106 | 3320  | 90        | 3000                      | 90 | 1400    | 90       | 6030    | 106 |  |
|     | BED 2 |           | BATH                      |    | L'DRY   |          | KITCHEN |     |  |
| 690 | 3320  | 90        | 10610                     |    |         |          |         |     |  |
|     | BED 2 |           | LIVING / DINING / KITCHEN |    |         |          |         |     |  |