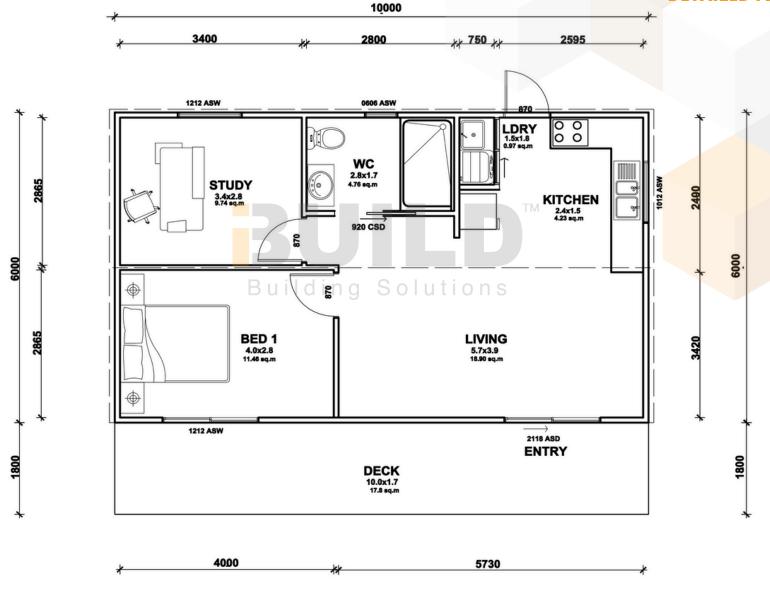

o@i-build.com.au www.i-build.com.au

<u>Facebook@ibuildau</u> <u>YouTube@ibuildbuilding</u> Pinterest @ibuildbuildings Eastern Innovation 5A Hartnett Close Mulgrave VIC 3170



THE .esting. AGE











#### **KIT HOMES**

### **AVILA SSD**

Introducing the Kit Homes AVILA SSD, the sister to the Avila. This new spin on an iBuild classic enhances everything that is loved about the Avila, elevating it to the next level. It is meticulously designed with both small secondary dwelling and liveable standards integrated into its very essence.

TOTAL 78m<sup>2</sup>

1 1 1 1



1800 679 268 info@i-build.com.au www.i-build.com.au

Facebook@ibuildau
YouTube@ibuildbuilding
Pinterest @ibuildbuildings





# AVILA SSD

SIMPLIFIED FLOOR PLAN





















# AVILA SSD

**DETAILED FLOOR PLAN** 





















# AVILA SSD

**DETAILED FLOOR PLAN** 







1800 679 268 info@i-build.com.au www.i-build.com.au <u>Facebook@ibuildau</u> <u>YouTube@ibuildbuilding</u> Pinterest @ibuildbuildings

Eastern Innovation 5A Hartnett Close Mulgrave VIC 3170



THE .estate2. AGE









# AVILA

With a full verandah across the front, the Avila is always a winner for folks looking at homes of this size.

ENCLOSED

60.0m<sup>2</sup>

OTHER

18.0m<sup>2</sup>

TOTAL 78.0m<sup>2</sup>

2







1800 679 268 info@i-build.com.au www.i-build.com.au <u>Facebook@ibuildau</u> <u>YouTube@ibuildbuilding</u> <u>Pinterest @ibuildbuildings</u>





# AVILA

SIMPLIFIED FLOORPLAN











Eastern Innovation 5A Hartnett Close Mulgrave VIC 3170









10000

AVILA

**DETAILED FLOORPLAN**