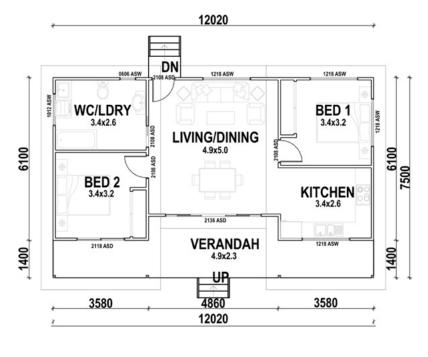

spacious verandah. For what ever you have in mind this 2 bedroom home is ready to make it a reality











#### **KIT HOMES**

### **HILLVIEW 44**

The Kit Homes Hillview 44 is a 2-bedroom raised home that will make you make you feel like a king. Its spacious living room and high verandah will make this home feel like your castle.

51.29m2 8.58m2

TOTAL 59.87m2









#### **KIT HOMES**

### **ARMIDALE**

Ideal for young families or retired people, Kit Homes Armidale will take no time to make you feel comfortable. Living room and both bedrooms have the verandah facing windows for enough natural light to brighten your home. An exclusive laundry room for people wanting it to be separate from the main living areas.

62.64m<sup>2</sup> 19.44m<sup>2</sup>

TOTAL 82.08m<sup>2</sup>









#### **KIT HOMES**

### **MELROSE**

This modern looking design with its skillion roof is neat and compact. Kit homes Melrose is perfectly suited for a retired couple. It can be used for a vacation/holiday home due to its features. The snug deck leading off the living area is ideal for alfresco dining.

ENCLOSED OTHER
68.37m<sup>2</sup> 22.16m<sup>2</sup>

TOTAL 91.11m<sup>2</sup>







#### **KIT HOMES**

### **TAMWORTH**

Turn your dreams into reality with the magnificent Tamworth. Its expansive wrap-around veranda is destined to become the backdrop for countless cherished family moments. Perfectly suited for small families, this spacious design provides generous space and privacy for everyone.

ENCLOSED

123m2

OTHER

68m2

**TOTAL 191m2** 

**2** 

\_\_\_2





1800 679 268 info@i-b