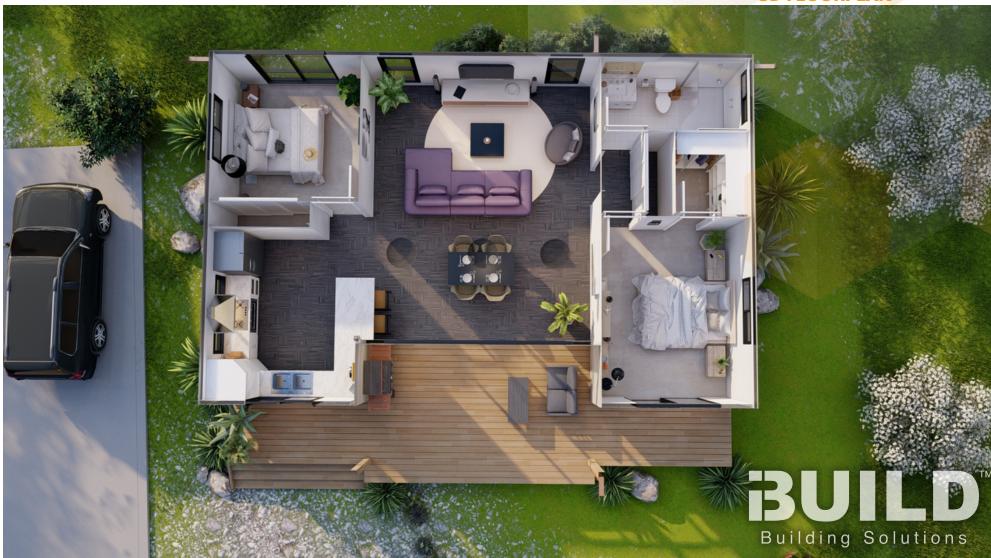

**KIT HOMES Eastwood** 

SIMPLIFIED FLOOR PLAN

### **Eastwood**

Step into the inviting Kit Homes Eastwood, featuring two cozy bedrooms and a stylish bathroom. The spacious living and dining area seamlessly integrates with a modern kitchen, while the expansive deck offers an ideal space for outdoor entertainment and relaxation.

73.26m<sup>2</sup> other 60.69m<sup>2</sup>

**TOTAL 133.95m<sup>2</sup>** 

2

1800 679 268 info@i-build.com.au www.i-build.com.au

<u>Facebook@ibuildau</u> <u>YouTube@ibuildbuilding</u> <u>Pinterest @ibuildbuildings</u>