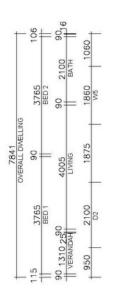

| +   |       |           |                           |    | 4232    | CI I INC |         |     |  |
|-----|-------|-----------|---------------------------|----|---------|----------|---------|-----|--|
| 106 | 3320  | 90 900 90 | 2010                      | 90 | RALL DV | 90       | 6030    | 106 |  |
| 1   | BED 2 | 500       | SHOWER                    |    | L'DRY   |          | KITCHEN |     |  |
| 106 | 3320  | 90        | 3000                      | 90 | 1400    | 90       | 6030    | 106 |  |
|     | BED 2 |           | BATH                      |    | L'DRY   |          | KITCHEN |     |  |
| 690 | 3320  | 90        | 10610                     |    |         |          |         |     |  |
|     | BED 2 |           | LIVING / DINING / KITCHEN |    |         |          |         |     |  |