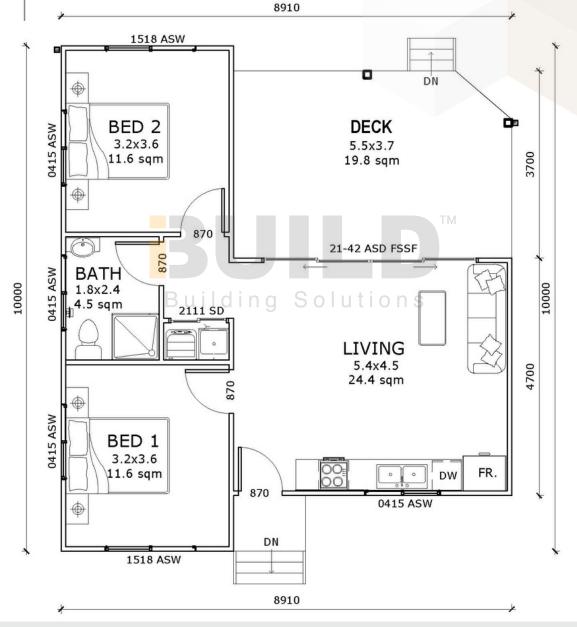

**KIT HOMES Eastwood** 

SIMPLIFIED FLOOR PLAN

73.26m<sup>2</sup> other 60.69m<sup>2</sup>

**TOTAL 133.95m<sup>2</sup>** 

2

1800 679 268 info@i-build.com.au www.i-build.com.au

<u>Facebook@ibuildau</u> <u>YouTube@ibuildbuilding</u> <u>Pinterest @ibuildbuildings</u>