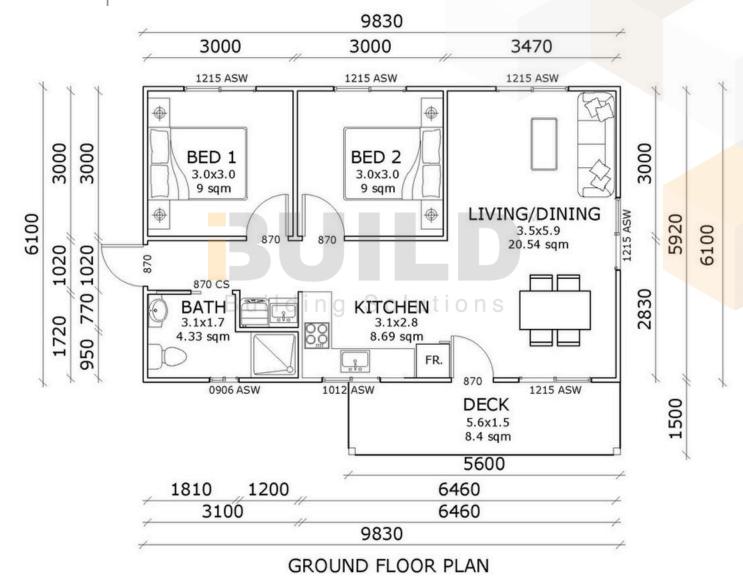

u> Pinterest @ibuildbuildings Eastern Innovation 5A Hartnett Close Mulgrave VIC 3170



THE .esting. AGE









## PARRAMATTA

The Granny Flat Parramatta comes packed with everything you need in a granny flat. Its simple design is complemented by a front deck, allowing you to enjoy everything your property has to offer, and making it the ideal choice for a granny flat.

60.00m<sup>2</sup>

OTHER **8.37m<sup>2</sup>** 

**TOTAL 68.37m<sup>2</sup>** 



2







1800 679 268 info@i-build.com.au www.i-build.com.au Facebook@ibuildau YouTube@ibuildbuilding Pinterest @ibuildbuildings Eastern Innovation 5A Hartnett Close Mulgrave VIC 3170 © copyright iBuild - v9.17





#### **KIT HOMES** PARRAMATTA SIMPLIFIED FLOORPLAN



















#### **KIT HOMES** PARRAMATTA

**DETAILED FLOORPLAN** 



















## PARRAMATTA

**3D FLOORPLAN** 















THE .esting. AGE









#### **KIT HOMES**

#### **PORTLAND**

If you're looking for neat and compact cabins, the Portland is for you. Ideal as a fishing lodge, art studio, holiday cabin or a parent retreat, the Portland will catch the breezes and show you amazing views.

ENCLOSED OTHER

44.67m<sup>2</sup>
9.11m<sup>2</sup>

TOTAL 53.78m<sup>2</sup>

**2** 





1800 679 268 info@i-build.com.au www.i-build.com.au

<u>Facebook@ibuildau</u> <u>YouTube@ibuildbuilding</u> <u>Pinterest @ibuildbuildings</u> Eastern Innovation 5A Hartnett Close Mulgrave VIC 3170 © copyright iBuild - v9.17 20220930





8600

**KIT HOMES PORTLAND** 

SIMPLIFIED FLOOR PLAN

7200 1400 06-06 ASW 09-09 ASW 00 **VERANDAH** 1.4x6.1 8.5 sq.m LIVING **KIT