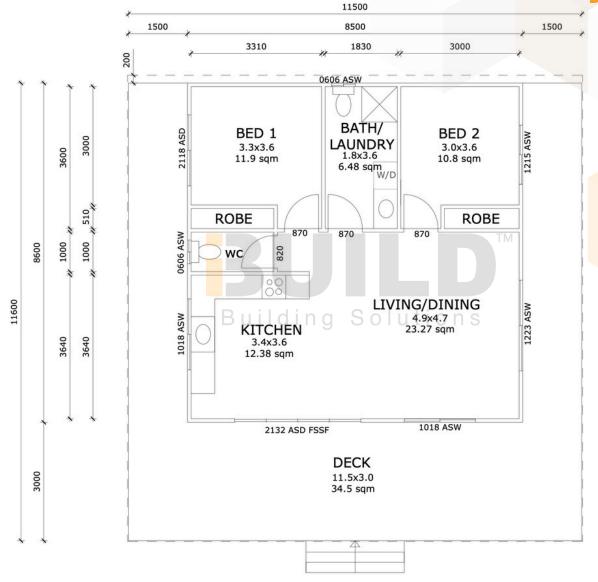

#### **KIT HOMES**

### **Eastwood**

Step into the inviting Kit Homes Eastwood, featuring two cozy bedrooms and a stylish bathroom. The spacious living and dining area seamlessly integrates with a modern kitchen, while the expansive deck offers an ideal space for outdoor entertainment and relaxation.

73.26m<sup>2</sup> other 60.69m<sup>2</sup>

**TOTAL 133.95m<sup>2</sup>** 

2







1800 679 268 info@i-build.com.au www.i-build.com.au

<u>Facebook@ibuildau</u> <u>YouTube@ibuildbuilding</u> <u>Pinterest @ibuildbuildings</u>





**KIT HOMES Eastwood** 

SIMPLIFIED FLOOR PLAN



















#### **KIT HOMES**

### **Eastwood**

**DETAILED FLOOR PLAN** 









**KIT HOMES** 

### **Eastwood**

**3D FLOOR PLAN** 







1800 679 268 info@i-build.com.au www.i-build.com.au Facebook@ibuildau
YouTube@ibuildbuilding
Pinterest @ibuildbuildings

Eastern Innovation 5A Hartnett Close Mulgrave VIC 3170



THE AGE AB
© copyright iBuild - v9.8 20220628









#### **GRANNY FLATS**

### **BELGRAVE**

Granny Flats Belgrave offers a dynamic interior with its open-plan living and two bedrooms. Along with its deck, this granny flat has everything you need.

**ENCLOSED** 

OTHER

58.45m<sup>2</sup>

5.7m<sup>2</sup>

**TOTAL 64.15m<sup>2</sup>** 

1





1800 679 268 info@i-build.com.au www.i-build.com.au

<u>Facebook@ibuildau</u> <u>YouTube@ibuildbuilding</u> <u>Pinterest @ibuildbuildings</u>





# GRANNY FLATS BELGRAVE

SIMPLIFIED FLOORPLAN