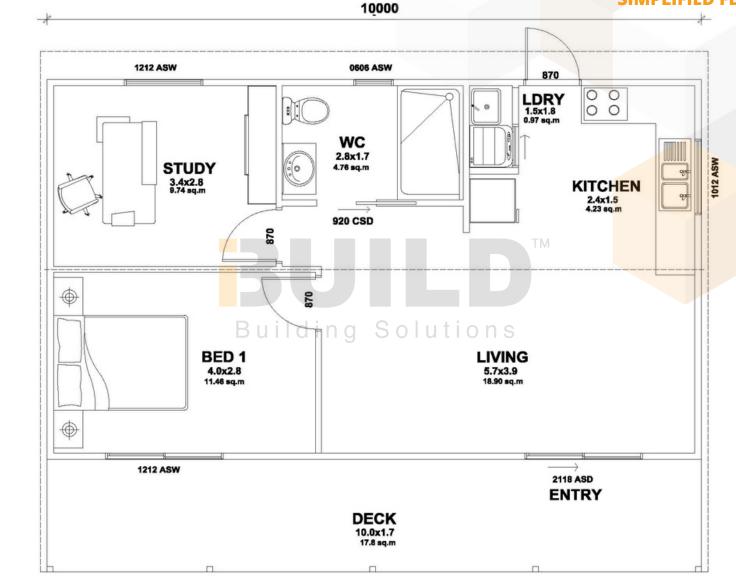

ng
Pinterest @ibuildbuildings





# AVILA SSD

SIMPLIFIED FLOOR PLAN





















# AVILA SSD

**DETAILED FLOOR PLAN** 





















# AVILA SSD

**DETAILED FLOOR PLAN** 







1800 679 268 info@i-build.com.au www.i-build.com.au <u>Facebook@ibuildau</u> <u>YouTube@ibuildbuilding</u> Pinterest @ibuildbuildings

Eastern Innovation 5A Hartnett Close Mulgrave VIC 3170



THE .estate2. AGE









# AVILA

With a full verandah across the front, the Avila is always a winner for folks looking at homes of this size.

ENCLOSED

60.0m<sup>2</sup>

OTHER

18.0m<sup>2</sup>

TOTAL 78.0m<sup>2</sup>

2







1800 679 268 info@i-build.com.au www.i-build.com.au <u>Facebook@ibuildau</u> <u>YouTube@ibuildbuilding</u> <u>Pinterest @ibuildbuildings</u>





# AVILA

SIMPLIFIED FLOORPLAN











Eastern Innovation 5A Hartnett Close Mulgrave VIC 3170









10000

AVILA

**DETAILED FLOORPLAN** 























# AVILA 3D FLOORPLAN









THE .esters. AGE



ABC







#### **KIT HOMES**

### **BAYVIEW**

Kit Homes Bayview has everything you need for the young family, or those just starting out. The verandah provides shade across the front of the house, adding to the appeal of this two-bedroom home.

71.2m<sup>2</sup>

OTHER

12.8m<sup>2</sup>

TOTAL 84.0m<sup>2</sup>

**•** 2







1800 679 268 info@i-build.com.au www.i-build.com.au

<u>Facebook@ibuildau</u> <u>YouTube@ibuildbuilding</u> <u>Pinterest @ibuildbuildings</u>





# BAYVIEW SIMPLIFIED FLOORPLAN





















### **KIT HOMES BAYVIEW DETAILED FLOORPLAN**











Eastern Innovation 5A Hartne