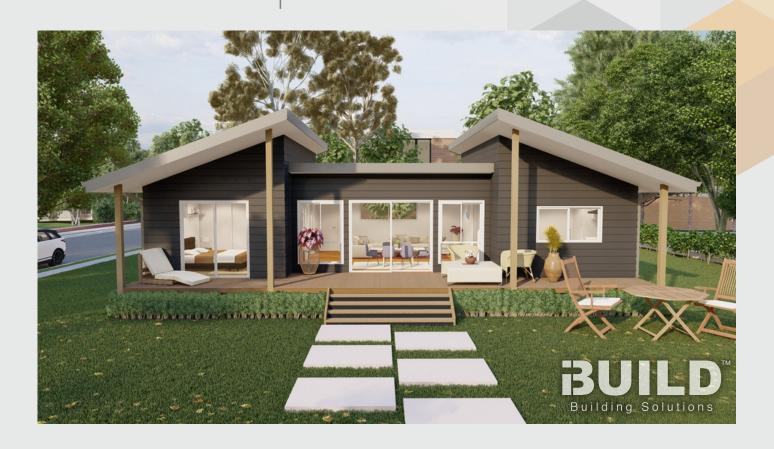

### **Eastwood**

Step into the inviting Kit Homes Eastwood, featuring two cozy bedrooms and a stylish bathroom. The spacious living and dining area seamlessly integrates with a modern kitchen, while the expansive deck offers an ideal space for outdoor entertainment and relaxation.