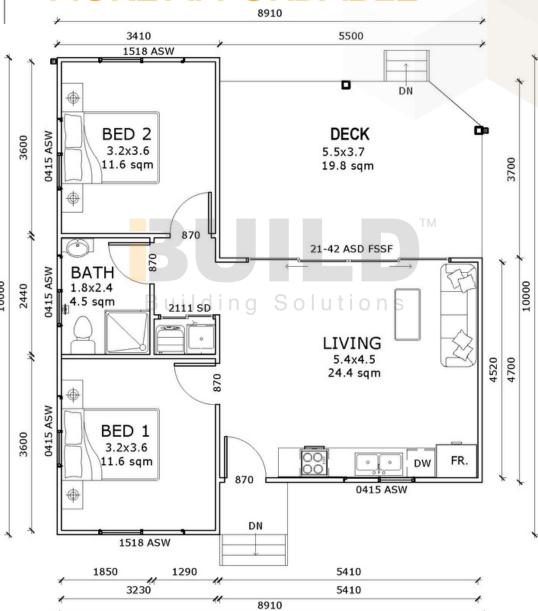

rest @ibuildbuildings Eastern Innovation 5A Hartnett Close Mulgrave VIC 3170



THE .esting. AGE









#### **KIT HOMES**

### **SEYMOUR**

Kit Homes Seymour is a charming twobedroom kit home design that offers modern functionality and a comfortable living space. This kit home is perfect for those who want to downsize or for firsttime homeowners who are looking for an affordable, low- maintenance living option. 59.95m<sup>2</sup>

OTHER

19.8m<sup>2</sup>

**TOTAL** 79.75m<sup>2</sup>

**2** 







1800 679 268 info@i-build.com.au www.i-build.com.au

<u>Facebook@ibuildau</u> <u>YouTube@ibuildbuilding</u> <u>Pinterest @ibuildbuildings</u> Eastern Innovation 5A Hartnett Close Mulgrave VIC 3170 © copyright iBuild - v9.17 20220930





SEYMOUR

SIMPLIFIED FLOOR PLAN





































#### **KIT HOMES SEYMOUR 3D FLOOR PLAN**









THE .esting. AGE









#### **KIT HOMES**

### **WESTWOOD**

Let the Westwood become your sanctuary. Beautifully balanced with an all-encompassing verandah, the Westwood is everything you need in a modern home.

ENCLOSED

OTHER

87.2m<sup>2</sup>

95.3m<sup>2</sup>

**TOTAL 182.5m<sup>2</sup>** 

**•** 2

\_\_\_2





1800 679 268 info@i-build.com.au www.i-build.com.au

<u>Facebook@ibuildau</u> <u>YouTube@ibuildbuilding</u> <u>Pinterest @ibuildbuildings</u> Eastern Innovation 5A Hartnett Close Mulgrave VIC 3170 © copyright iBuild - v9.17 20220930





**KIT HOMES** 

### WESTWOOD

SIMPLIFIED FLOOR PLAN







1800 679 268 info@i-build.com.au www.i-build.com.au

<u>Facebook@ibuildau</u> <u>YouTube@ibuildbuilding</u> <u>Pinte