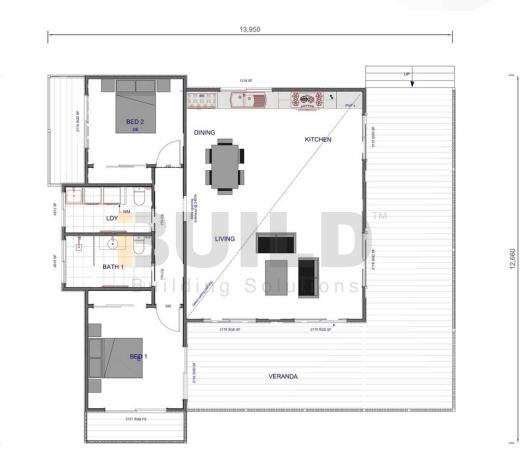

### **Eastwood**

**DETAILED FLOOR PLAN** 

**KIT HOMES** 

### **Eastwood**

Step into the inviting Kit Homes Eastwood, featuring two cozy bedrooms and a stylish bathroom. The spacious living and dining area seamlessly integrates with a modern kitchen, while the expansive deck offers an ideal space for outdoor entertainment and relaxation.