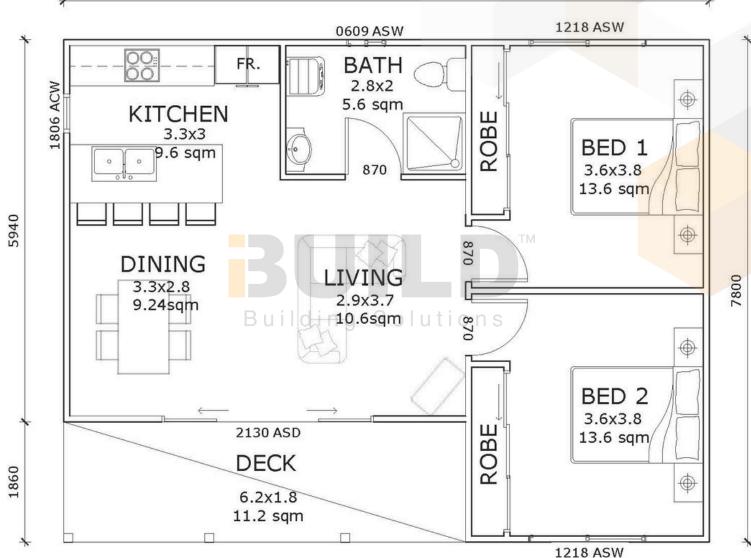

**KIT HOMES Eastwood** 

SIMPLIFIED FLOOR PLAN

### **Eastwood**

Step into the inviting Kit Homes Eastwood, featuring two cozy bedrooms and a stylish bathroom. The spacious living and dining area seamlessly integrates with a modern kitchen, while the expansive deck offers an ideal space for outdoor entertainment and relaxation.

73.26m<sup>2</sup> other 60.69m<sup>2</sup>

**TOTAL 133.95m<sup>2</sup>** 

2

1800 679 268 info@i-build.com.au www.i-build.com.au

<u>Facebook@ibuildau</u> <u>YouTube@ibuildbuilding</u> <u>Pinterest @ibuildbuildings</u>