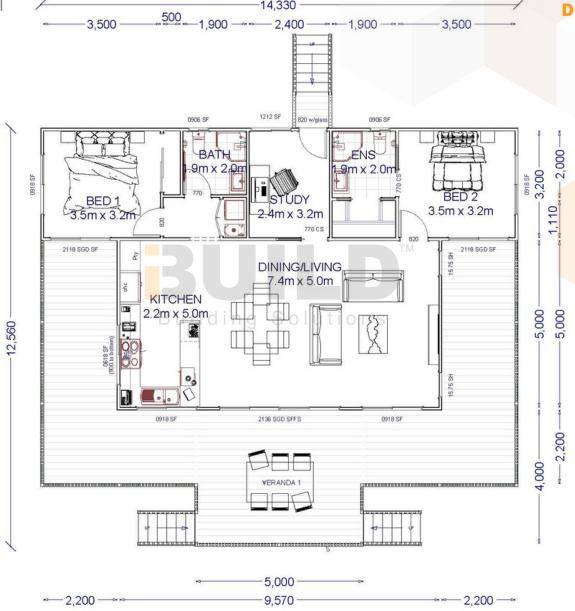

98.06m2

66.14m2

**TOTAL 164.20m2** 

14,330

BENDIGO
SIMPLIFIED FLOORPLAN

1212 SF 0906 SF 820 w/glas 0906 SF 1.9m x 2.0m .9m x 2,0m 3,200 BED : 3.5m x 3.2m 3.5m x 3.2m 2.4m x 3.2m 2118 SGD SF 2118 SGD SF DINING/LIVING 7.4m x 5.0m KITCHEN 2.2m x 5.0m 5,000 0918 SF 2136 SGD SFFS 0918 SF 4,000 VERANDA 1