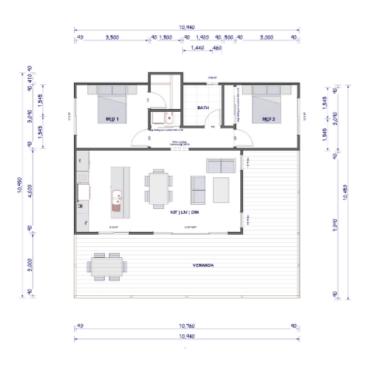

1800 679 268 info@i-build.com.au www.i-build.com.au

<u>Facebook@ibuildau</u> <u>YouTube@ibuildbuilding</u> Pinterest @ibuildbuildings Eastern Innovation 5A Hartnett Close Mulgrave VIC 3170 © copyright iBuild - v9.17 20220930





### **KIT HOMES** MACKAY SIMPLIFIED FLOORPLAN















THE .estate. AGE







# MACKAY DETAILED FLOORPLAN

FLOORPLAN





















### **KIT HOMES**

### **MACKAY**

**3D FLOORPLAN** 



















#### **KIT HOMES**

## **Orange**

The Kit Home Orange is a beautifully designed home, with a simplistic but sophisticated open living and dining area that is perfect for any family's lifestyle.

| 59.7 m <sup>2</sup> |            |
|---------------------|------------|
| TOTAL               | _ 53.18 m2 |
| <b>2</b>            | 1 1 1      |









#### **KIT HOMES**

### **HILLVIEW**

The Kit Homes Hillview is perfect for any situation from those cosy nights around the TV in the lounge room to hosting your friends on its spacious verandah. For what ever you have in mind this 2 bedroom home is ready to make it a reality











#### **KIT HOMES**

### **HILLVIEW 44**

The Kit Homes Hillview 44 is a 2-bedroom raised home that will make you make you feel like a king. Its spacious living room and high verandah will make this home feel like your castle.

51.29m2 8.58m2

TOTAL 59.87m2









#### **KIT HOMES**

### **ARMIDALE**

Ideal for young families or retired people, Kit Homes Armidale will take no time to make you feel comfortable. Living room and both bedrooms have the verandah facing windows for enough natural light to brig