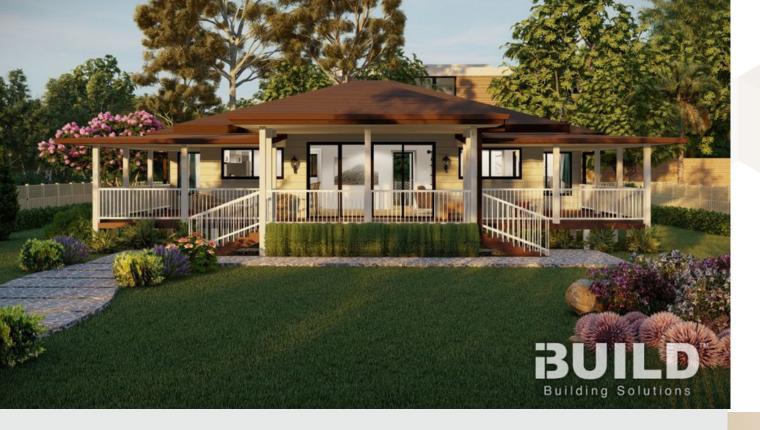

### **BENDIGO**

Combining elegance and tranquility, Kit Homes Bendigo offers an ideal retreat for new families. Its expansive verandah brings the essence of a vacation right to your doorstep ENCLOSED

**OTHER** 

98.06m2

66.14m2

**TOTAL 164.20m2** 

14,330

BENDIGO
SIMPLIFIED FLOORPLAN

1212 SF 0906 SF 820 w/glas 0906 SF 1.9m x 2.0m .9m x 2,0m 3,200 BED : 3.5m x 3.2m 3.5m x 3.2m 2.4m x 3.2m 2118 SGD SF 2118 SGD SF DINING/LIVING 7.4m x 5.0m KITCHEN 2.2m x 5.0m 5,000 0918 SF 2136 SGD SFFS 0918 SF 4,000 VERANDA 1