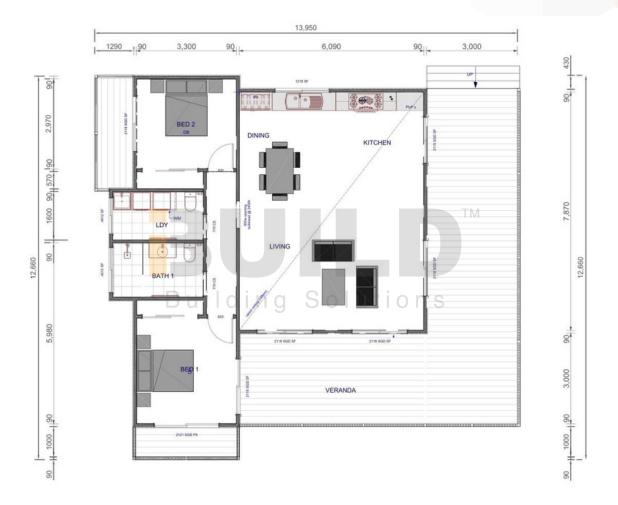

**KIT HOMES** 

## **TAMWORTH**

**DETAILED FLOORPLAN** 





















### **KIT HOMES TAMWORTH 3D FLOORPLAN**









THE .estara. AGE









#### **KIT HOMES**

## **Tamworth 44**

A beyond beautiful home discover an elegant two bedroom kit home that has been designed to offer unwavering family excellence on one seamless level. ENCLOSED **93.38m2** 

OTHER

62.88m2

**TOTAL 156.26m2** 

**1** 2







1800 679 268 info@i-build.com.au www.i-build.com.au

<u>Facebook@ibuildau</u> <u>YouTube@ibuildbuilding</u> Pinterest @ibuildbuildings Eastern Innovation 5A Hartnett Close Mulgrave VIC 3170 © copyright iBuild - v9.17 20220930





### KIT HOMES

## Tamworth 44

**SIMPLIFIED FLOORPLAN** 





















### **KIT HOMES**

## Tamworth 44

**DETAILED FLOORPLAN** 





















#### **KIT HOMES**

## Tamworth 44

**3D FLOORPLAN**