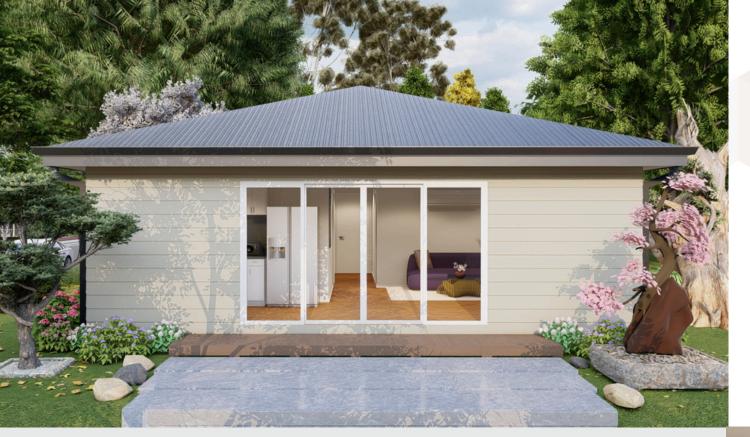

### **Eastwood**

Step into the inviting Kit Homes Eastwood, featuring two cozy bedrooms and a stylish bathroom. The spacious living and dining area seamlessly integrates with a modern kitchen, while the expansive deck offers an ideal space for outdoor entertainment and relaxation.