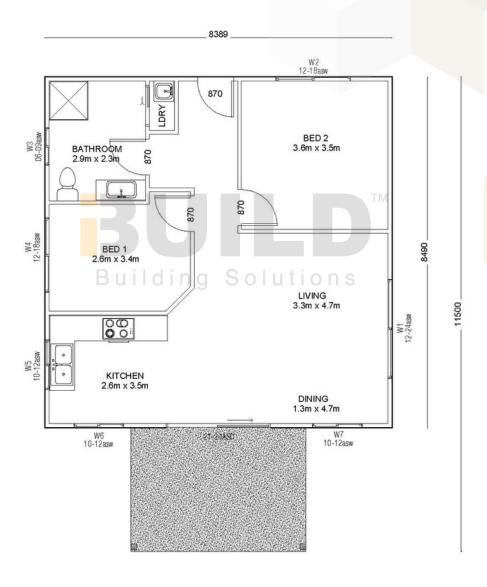

**KIT HOMES Eastwood** 

SIMPLIFIED FLOOR PLAN

### **Eastwood**

Step into the inviting Kit Homes Eastwood, featuring two cozy bedrooms and a stylish bathroom. The spacious living and dining area seamlessly integrates with a modern kitchen, while the expansive deck offers an ideal space for outdoor entertainment and relaxation.

73.26m<sup>2</sup> other 60.69m<sup>2</sup>

**TOTAL 133.95m<sup>2</sup>** 

2

1800 679 268 info@i-build.com.au www.i-build.com.au

<u>Facebook@ibuildau</u> <u>YouTube@ibuildbuilding</u> <u>Pinterest @ibuildbuildings</u>