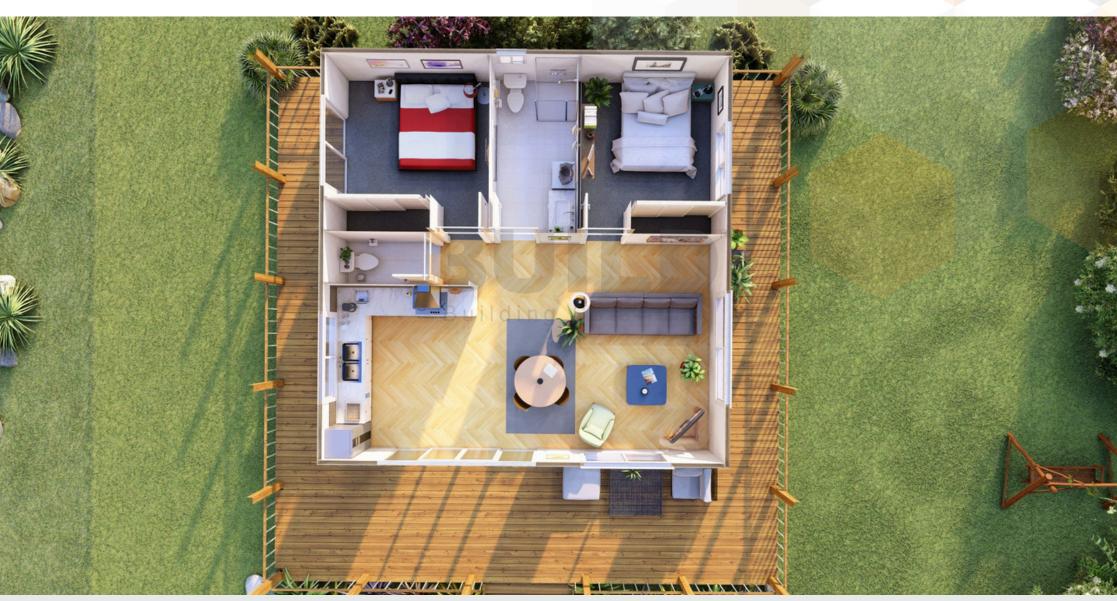

### **BELGRAVE**

Granny Flats Belgrave offers a dynamic interior with its open-plan living and two bedrooms. Along with its deck, this granny flat has everything you need.

**ENCLOSED** 

OTHER

58.45m<sup>2</sup>

5.7m<sup>2</sup>

**TOTAL 64.15m<sup>2</sup>** 

1

1800 679 268 info@i-build.com.au www.i-build.com.au

<u>Facebook@ibuildau</u> <u>YouTube@ibuildbuilding</u> <u>Pinterest @ibuildbuildings</u>

# GRANNY FLATS BELGRAVE

SIMPLIFIED FLOORPLAN