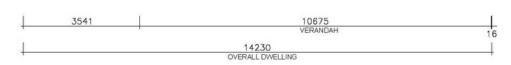

| +   |       |           |                           |    | 4232    | CI I INC |         |     |  |
|-----|-------|-----------|---------------------------|----|---------|----------|---------|-----|--|
| 106 | 3320  | 90 900 90 | 2010                      | 90 | RALL DV | 90       | 6030    | 106 |  |
| 1   | BED 2 | 500       | SHOWER                    |    | L'DRY   |          | KITCHEN |     |  |
| 106 | 3320  | 90        | 3000                      | 90 | 1400    | 90       | 6030    | 106 |  |
|     | BED 2 |           | BATH                      |    | L'DRY   |          | KITCHEN |     |  |
| 690 | 3320  | 90        | 10610                     |    |         |          |         |     |  |
|     | BED 2 |           | LIVING / DINING / KITCHEN |    |         |          |         |     |  |