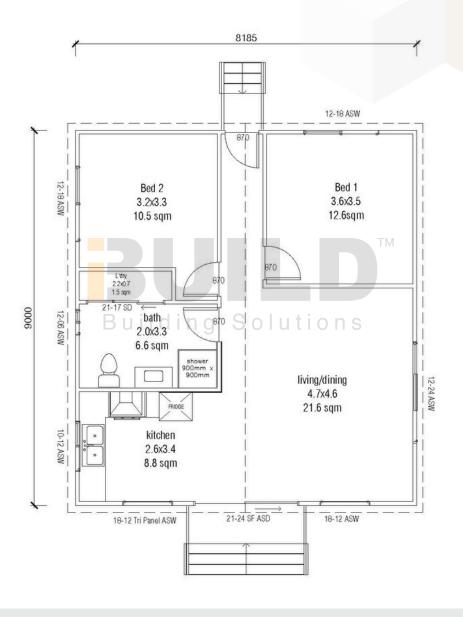

### **MUDGEE**

Perfect for singles or young couples, our compact Kit Homes Mudgee features a master bedroom and a small guest room. It boasts a spacious verandah, ideal for enjoying the sunset. Mudgee offers the perfect balance of privacy and socialising.

ENCLOSED OTHER

58.80m<sup>2</sup> 17.9m<sup>2</sup>

**TOTAL** 76.70m<sup>2</sup>

**•** 2

1800 679 268 info@i-build.com.au www.i-build.com.au

<u>Facebook@ibuildau</u> <u>YouTube@ibuildbuilding</u> <u>Pinterest @ibuildbuildings</u> Eastern Innovation 5A Hartnett Close Mulgrave VIC 3170 © copyright iBuild - v9.17 20220930

### MUDGEE

**DETAILED FLOOR PLAN** 