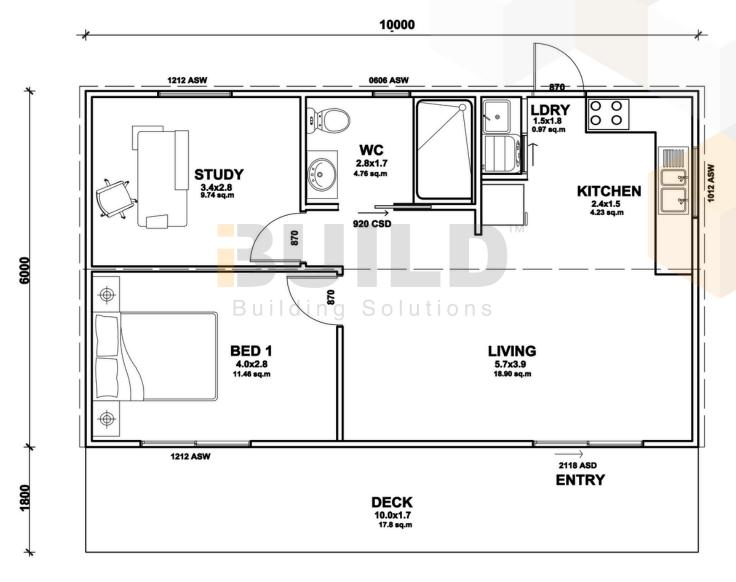

90



# ARARAT 3D FLOOR PLAN







1800 679 268 info@i-build.com.au www.i-build.com.au

<u>Facebook@ibuildau</u> <u>YouTube@ibuildbuilding</u> Pinterest @ibuildbuildings Eastern Innovation 5A Hartnett Close Mulgrave VIC 3170



THE .esting. AGE











#### **KIT HOMES**

### **AVILA SSD**

Introducing the Kit Homes AVILA SSD, the sister to the Avila. This new spin on an iBuild classic enhances everything that is loved about the Avila, elevating it to the next level. It is meticulously designed with both small secondary dwelling and liveable standards integrated into its very essence.

TOTAL 78m<sup>2</sup>

1 1 1 1



1800 679 268 info@i-build.com.au www.i-build.com.au

Facebook@ibuildau
YouTube@ibuildbuilding
Pinterest @ibuildbuildings





# AVILA SSD

SIMPLIFIED FLOOR PLAN





















# AVILA SSD

**DETAILED FLOOR PLAN** 





















# AVILA SSD

**DETAILED FLOOR PLAN** 







1800 679 268 info@i-build.com.au www.i-build.com.au <u>Facebook@ibuildau</u> <u>YouTube@ibuildbuilding</u> Pinterest @ibuildbuildings

Eastern Innovation 5A Hartnett Close Mulgrave VIC 3170



THE .estate2. AGE









# AVILA

With a full verandah across the front, the Avila is always a winner for folks looking at homes of this size.

ENCLOSED

60.0m<sup>2</sup>

OTHER

18.0m<sup>2</sup>

TOTAL 78.0m<sup>2</sup>

2







1800 679 268 info@i-build.com.au www.i-build.com.au <u>Facebook@ibuildau</u> <u>YouTube@ibuildbuilding</u> <u>Pinterest @ibuildbuildings</u>





# AVILA

SIMPLIFIED FLOORPLAN











Eastern Innovation 5A Hartnett Close Mulgrave VIC 3170