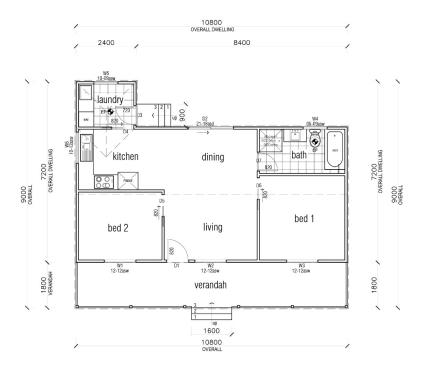

but sophisticated open living and dining area that is perfect for any family's lifestyle.

| 59.7 m <sup>2</sup> |            |
|---------------------|------------|
| TOTAL               | _ 53.18 m2 |
| <b>2</b>            | 1 1 1      |









#### **KIT HOMES**

### **HILLVIEW**

The Kit Homes Hillview is perfect for any situation from those cosy nights around the TV in the lounge room to hosting your friends on its spacious verandah. For what ever you have in mind this 2 bedroom home is ready to make it a reality











#### **KIT HOMES**

### **HILLVIEW 44**

The Kit Homes Hillview 44 is a 2-bedroom raised home that will make you make you feel like a king. Its spacious living room and high verandah will make this home feel like your castle.

51.29m2 8.58m2

TOTAL 59.87m2









#### **KIT HOMES**

### **ARMIDALE**

Ideal for young families or retired people, Kit Homes Armidale will take no time to make you feel comfortable. Living room and both bedrooms have the verandah facing windows for enough natural light to brighten your home. An exclusive laundry room for people wanting it to be separate from the main living areas.

62.64m<sup>2</sup> 19.44m<sup>2</sup>

TOTAL 82.08m<sup>2</sup>









#### **KIT HOMES**

### **MELROSE**

This modern looking design with its skillion roof is neat and compact. Kit homes Melrose is perfectly suited for a retired couple. It can be used for a vacation/holiday home due to its features. The snug deck leading off the living area is ideal for alfresco dining.

ENCLOSED OTHER
68.37m<sup>2</sup> 22.16m<sup>2</sup>

TOTAL 91.11m<s