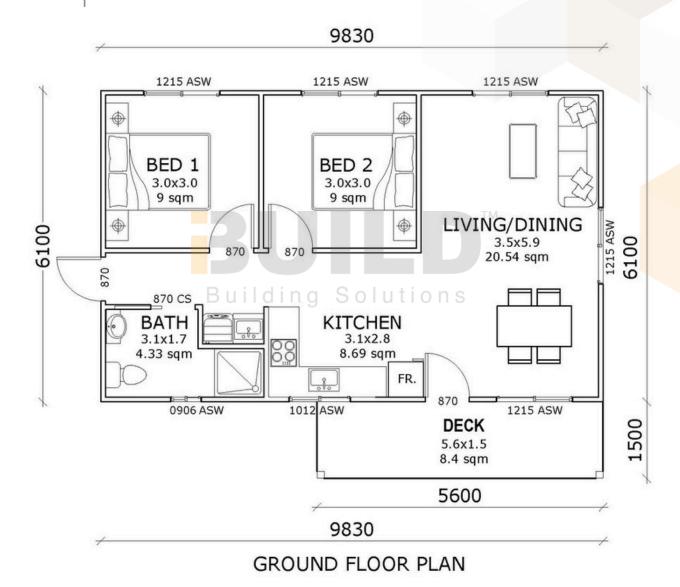

au www.i-build.com.au <u>Facebook@ibuildau</u> <u>YouTube@ibuildbuilding</u> Pinterest @ibuildbuildings Eastern Innovation 5A Hartnett Close Mulgrave VIC 3170



THE .esting. AGE









## PARRAMATTA

The Granny Flat Parramatta comes packed with everything you need in a granny flat. Its simple design is complemented by a front deck, allowing you to enjoy everything your property has to offer, and making it the ideal choice for a granny flat.

60.00m<sup>2</sup>

OTHER **8.37m<sup>2</sup>** 

**TOTAL 68.37m<sup>2</sup>** 



2







1800 679 268 info@i-build.com.au www.i-build.com.au Facebook@ibuildau YouTube@ibuildbuilding Pinterest @ibuildbuildings Eastern Innovation 5A Hartnett Close Mulgrave VIC 3170 © copyright iBuild - v9.17





#### **KIT HOMES** PARRAMATTA SIMPLIFIED FLOORPLAN



















#### **KIT HOMES** PARRAMATTA

**DETAILED FLOORPLAN** 



















## PARRAMATTA

**3D FLOORPLAN** 















THE .esting. AGE









#### **KIT HOMES**

#### **PORTLAND**

If you're looking for neat and compact cabins, the Portland is for you. Ideal as a fishing lodge, art studio, holiday cabin or a parent retreat, the Portland will catch the breezes and show you amazing views.

ENCLOSED OTHER

44.67m<sup>2</sup>
9.11m<sup>2</sup>

TOTAL 53.78m<sup>2</sup>

**2** 





1800 679 268 info@i-build.com.au www.i-build.com.au

<u>Facebook@ibuildau</u> <u>YouTube@ibuildbuilding</u> <u>Pinterest @ibuildbuildings</u> Eastern Innovation 5A Hartnett Close Mulgrave VIC 3170 © copyright iBuild - v9.17 20220930





8600

**KIT HOMES PORTLAND** 

SIMPLIFIED FLOOR PLAN

7