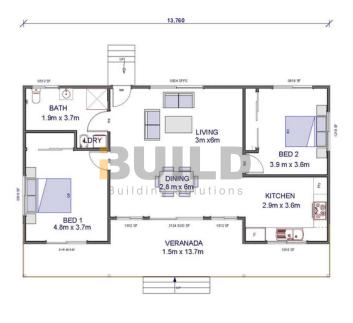

#### **KIT HOMES**

### **HILLVIEW**

The Kit Homes Hillview is perfect for any situation from those cosy nights around the TV in the lounge room to hosting your friends on its spacious verandah. For what ever you have in mind this 2 bedroom home is ready to make it a reality