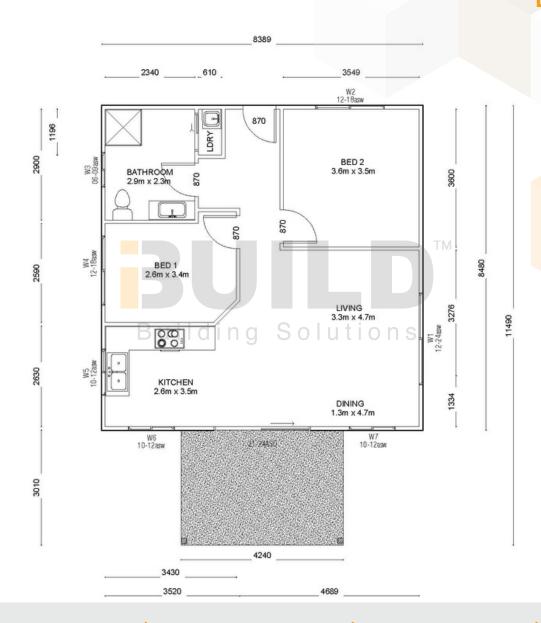

### **Eastwood**

**3D FLOOR PLAN** 

1800 679 268 info@i-build.com.au www.i-build.com.au Facebook@ibuildau
YouTube@ibuildbuilding
Pinterest @ibuildbuildings

Eastern Innovation 5A Hartnett Close Mulgrave VIC 3170

### **Eastwood**

Step into the inviting Kit Homes Eastwood, featuring two cozy bedrooms and a stylish bathroom. The spacious living and dining area seamlessly integrates with a modern kitchen, while the expansive deck offers an ideal space for outdoor entertainment and relaxation.