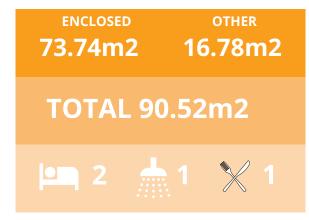

#### **KIT HOMES**

### **ARMIDALE**

Ideal for young families or retired people, Kit Homes Armidale will take no time to make you feel comfortable. Living room and both bedrooms have the verandah facing windows for enough natural light to brighten your home. An exclusive laundry room for people wanting it to be separate from the main living areas.

62.64m<sup>2</sup> 19.44m<sup>2</sup>

TOTAL 82.08m<sup>2</sup>