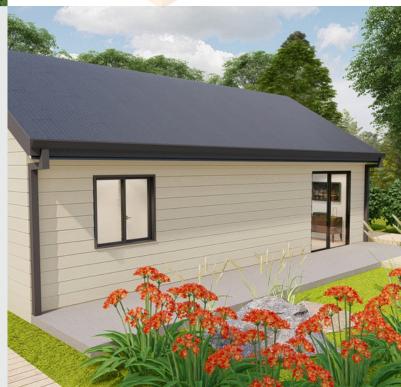

### **Eastwood**

Step into the inviting Kit Homes Eastwood, featuring two cozy bedrooms and a stylish bathroom. The spacious living and dining area seamlessly integrates with a modern kitchen, while the expansive deck offers an ideal space for outdoor entertainment and relaxation.