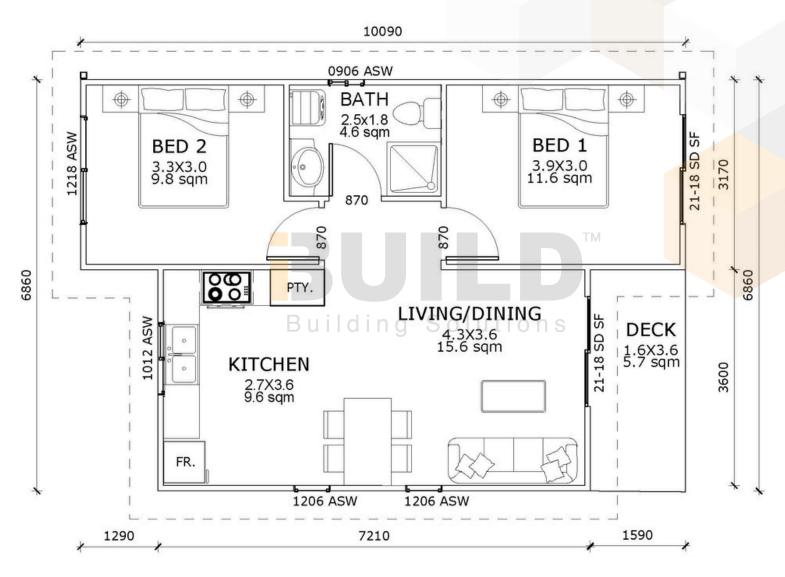

### **BELGRAVE**

Granny Flats Belgrave offers a dynamic interior with its open-plan living and two bedrooms. Along with its deck, this granny flat has everything you need.

**ENCLOSED** 

OTHER

58.45m<sup>2</sup>

5.7m<sup>2</sup>

**TOTAL 64.15m<sup>2</sup>** 

1

1800 679 268 info@i-build.com.au www.i-build.com.au

<u>Facebook@ibuildau</u> <u>YouTube@ibuildbuilding</u> <u>Pinterest @ibuildbuildings</u>