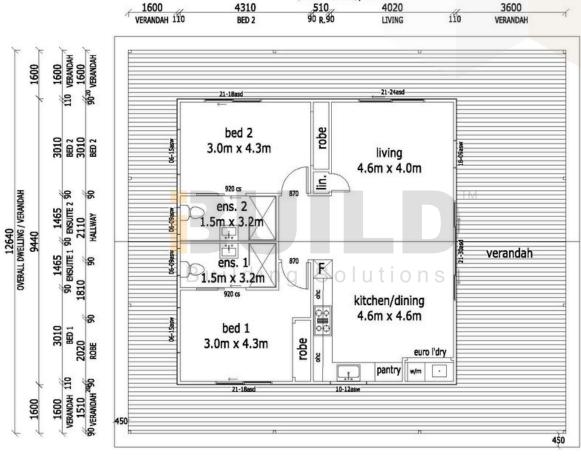

_\_\_2





1800 679 268 info@i-build.com.au www.i-build.com.au

<u>Facebook@ibuildau</u> <u>YouTube@ibuildbuilding</u> <u>Pinterest @ibuildbuildings</u> Eastern Innovation 5A Hartnett Close Mulgrave VIC 3170 © copyright iBuild - v9.17 20220930





**KIT HOMES** 

### WESTWOOD

SIMPLIFIED FLOOR PLAN







1800 679 268 info@i-build.com.au www.i-build.com.au

<u>Facebook@ibuildau</u> <u>YouTube@ibuildbuilding</u> <u>Pinterest @ibuildbuildings</u>

OVERALL DWELLING / VERANDAH

Eastern Innovation 5A Hartnett Close Mulgrave VIC 3170









14440 OVERALL DWELLING / VERANDAH

## WESTWOOD

**DETAILED FLOOR PLAN** 

1510 9620 VERANDAH 90 1600 110 VERANDAH 1600 110 VERANDAH

> 12640 OVERALL DWELLING / VERANDAH

KTTCHEN/LIVING 8430 KTTCHEN/LIVING

9220

2220 ROBE

700 NI 90

6120 KITCHEN/LIVING



| w 1510 w               | 3170             | ₩ 1050 W                  | 46               | 20 //-                  | 3510             | И  |  |  |  |  |
|------------------------|------------------|---------------------------|------------------|-------------------------|------------------|----|--|--|--|--|
| 90 VERANDAH 90         | 3710 ENSUITE 1&2 | 90 90<br><sub>1</sub> 510 | KITCHEN/<br>2930 | DINING 90 <sup>20</sup> | VERANDAH<br>3600 | 90 |  |  |  |  |
| VERANDAH 110           | BED 1            | 90 R.90<br>9240           | KITCHEN          | 90 EURO L'DRY 110       | VERANDAH<br>3600 |    |  |  |  |  |
| OVERALL DWELLING 14440 |                  |                           |                  |                         |                  |    |  |  |  |  |
|