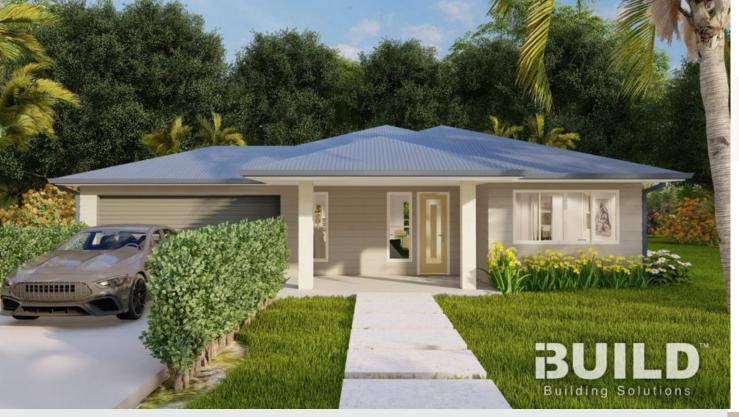

## **GLADSTONE**

The Gladstone is a traditional but stylish kit home which includes everything a family needs. The 3 bedroom kit comes equipped with an open floor plan, outdoor patio, an ensuite in the master bedroom and two separate living areas allowing plenty of room to entertain guests.