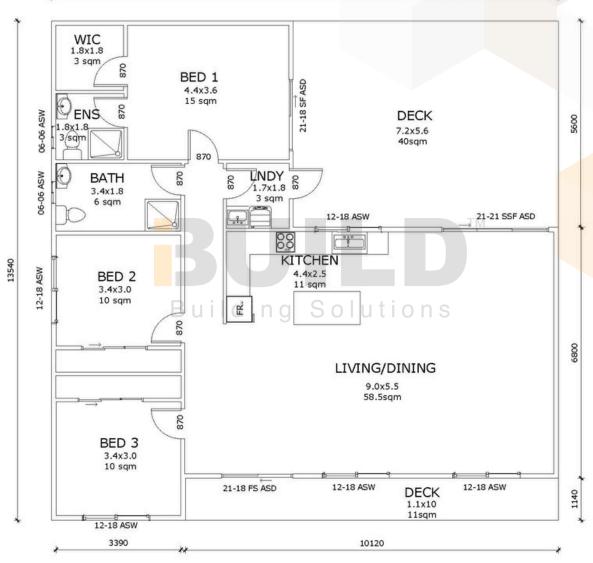

he 3 bedroom kit comes equipped with an open floor plan, outdoor patio, an ensuite in the master bedroom and two separate living areas allowing plenty of room to entertain guests.









### **KIT HOMES**

## Warrnambool

The contemporary Kit Homes
Warrnambool offers a blend of simplicity
and sleek design, featuring three
bedrooms and an open-plan kitchen and
lounge area that facilitates easy
entertaining.

ENCLOSED

OTHER

133.16m<sup>2</sup>

51.9m<sup>2</sup>

**TOTAL 185.10m<sup>2</sup>** 







1800 679 268 info@i-build.com.au www.i-build.com.au

<u>Facebook@ibuildau</u> <u>YouTube@ibuildbuilding</u> <u>Pinterest @ibuildbuildings</u> Eastern Innovation 5A Hartnett Close Mulgrave VIC 3170 © copyright iBuild - v9.17 20220930





**KIT HOMES** 

## Warrnambool

SIMPLIFIED FLOORPLAN



13740



















**KIT HOMES** 

## Warrnambool

**DETAILED FLOORPLAN** 





















**KIT HOMES** 

## Warrnambool

**3D FLOORPLAN** 











ABC







### **KIT HOMES**

## **WODONGA LS**

Experience the perfect blend of comfort and style with Kit Homes Wodonga LS, featuring three inviting bedrooms and one well-appointed bathroom. Ideal for families or those seeking extra space, this home is designed to cater to your lifestyle needs. The spacious living area and thoughtful layout ensure a harmonious living experience.

1800 679 268

info@i-build.com.au

www.i-build.com.au

ENCLOSED OTHER **95.14m<sup>2</sup> 25.56m<sup>2</sup>** 

**TOTAL 120.70m<sup>2</sup>** 

**L** 3







<u>Facek</u> <u>YouTub</u> Dinteres

<u>Facebook@ibuildau</u>
<u>YouTube@ibuildbuilding</