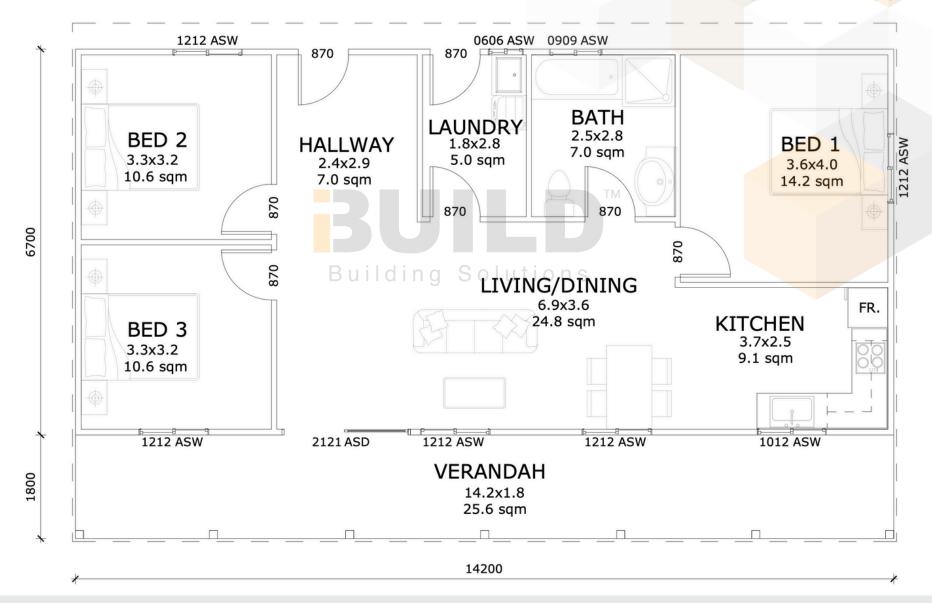

ABC







### **KIT HOMES**

## **WODONGA LS**

Experience the perfect blend of comfort and style with Kit Homes Wodonga LS, featuring three inviting bedrooms and one well-appointed bathroom. Ideal for families or those seeking extra space, this home is designed to cater to your lifestyle needs. The spacious living area and thoughtful layout ensure a harmonious living experience.

1800 679 268

info@i-build.com.au

www.i-build.com.au

ENCLOSED OTHER **95.14m<sup>2</sup> 25.56m<sup>2</sup>** 

**TOTAL 120.70m<sup>2</sup>** 

**L** 3







<u>Facek</u> <u>YouTub</u> Dinteres

<u>Facebook@ibuildau</u>
<u>YouTube@ibuildbuilding</u>
Pinterest @ibuildbuildings

Eastern Innovation 5A Hartnett Close Mulgrave VIC 3170 © copyright iBuild - v9.17 20220930





# WODONGA LS

SIMPLIFIED FLOOR PLAN















THE .estate AGE







### **KIT HOMES**

## **WODONGA LS**

### **DETAILED FLOOR PLAN**



















### **KIT HOMES**

## **WODONGALS**

**3D FLOOR PLAN** 







1800 679 268 info@i-build.com.au www.i-build.com.au

Facebook@ibuildau YouTube@ibuildbuilding Pinterest @ibuildbuildings Eastern Innovation 5A Hartnett Close Mulgrave VIC 3170



THE .esting. AGE



ABC









### **KIT HOMES**

## **BAIRSNDALE**

Experience comfort and relaxation in our Kit Homes Bairnsdale, featuring an open living space, a spacious master bedroom with a contemporary ensuite, and two generously sized additional bedrooms.

130.23m2 26.62m2

TOTAL 159.85m2









### **KIT HOMES**

### DARWIN

Kit Homes Darwin a versatile three-bedroom residence combining functionality and style. With it