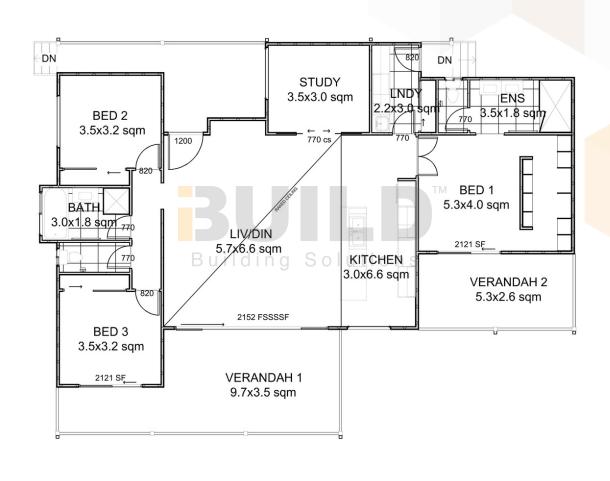

### **KIT HOMES**

### **TOWNSVILLE**

Tailored to suit every type of lifestyle Kit Homes Townsville exudes perfection. With not just one or two, but three distinct outdoor spaces, it offers an unmatched level of versatility. Step indoors to discover an exquisitely crafted interior where abundant natural light bathes the space, evoking a sense of contemporary luxury.

ENCLOSED

OTHER

150.24m2 56.72m2

**TOTAL 206.96m2** 

3+

<u>\_</u> 2

1800 679 268 info@i-build.com.au www.i-build.com.au

<u>Facebook@ibuildau</u> <u>YouTube@ibuildbuilding</u> Pinterest @ibuildbuildings Eastern Innovation 5A Hartnett Close Mulgrave VIC 3170 © copyright iBuild - v9.17 20220930

## **TOWNSVILLE**

**DETAILED FLOORPLAN** 