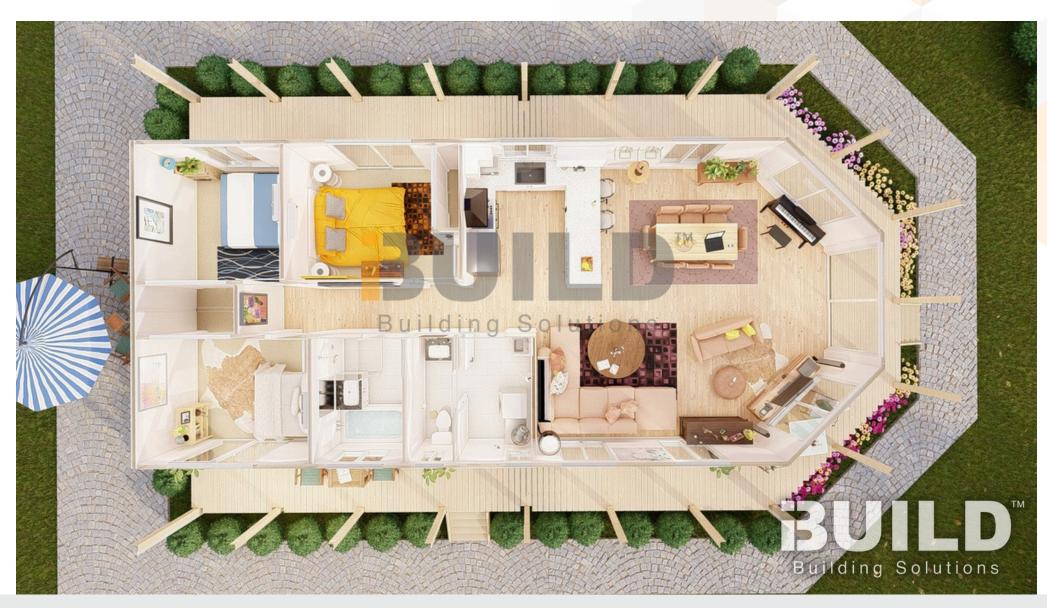

</u> <u>YouTube@ibuildbuilding</u> Pinterest @ibuildbuildings Eastern Innovation 5A Hartnett Close Mulgrave VIC 3170



THE .esting. AGE









# BANKSIA

Embrace a welcoming yet private compact home with our Kit Homes Banksia. With a large dining/living and kitchen area, the Banksia is perfect for both privacy and socializing. ENCLOSED

114.4m<sup>2</sup>

OTHER **73.3m<sup>2</sup>** 

**TOTAL 187.7m<sup>2</sup>** 









1800 679 268 info@i-build.com.au www.i-build.com.au Facebook@ibuildau YouTube@ibuildbuilding Pinterest @ibuildbuildings Eastern Innovation 5A Hartnett Close Mulgrave VIC 3170
© copyright iBuild - v9.17





# BAKSIA

**SIMPLIFIED FLOOR PLAN** 





















# BANKSIA

**DETAILED FLOOR PLAN** 





















### **KIT HOMES BANKSIA**

**3D FLOOR PLAN** 







1800 679 268 info@i-build.com.au www.i-build.com.au

<u>Facebook@ibuildau</u> <u>YouTube@ibuildbuilding</u> <u>Pinterest @ibuildbuildings</u>

Eastern Innovation 5A Hartnett Close Mulgrave VIC 3170



THE .esster2. AGE



ABC









### **KIT HOMES**

## **GLADSTONE**

The Gladstone is a traditional but stylish kit home which includes everything a family needs. The 3 bedroom kit comes equipped with an open floor plan, outdoor patio, an ensuite in the master bedroom and two separate living areas allowing plenty of room to entertain guests.









### **KIT HOMES**

## Warrnambool

The contemporary Kit Homes
Warrnambool offers a blend of simplicity
and sleek design, featuring three
bedrooms and an open-plan kitchen and
lounge area that facilitates easy
entertaining.

ENCLOSED

OTHE