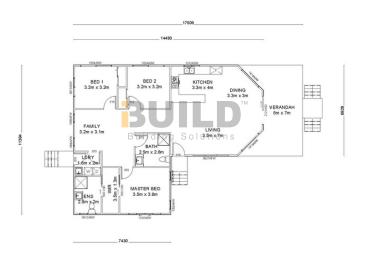

268

info@i-build.com.au

www.i-build.com.au

ENCLOSED OTHER **95.14m<sup>2</sup> 25.56m<sup>2</sup>** 

**TOTAL 120.70m<sup>2</sup>** 

**L** 3







<u>Facek</u> <u>YouTub</u> Dinteres

<u>Facebook@ibuildau</u>
<u>YouTube@ibuildbuilding</u>
Pinterest @ibuildbuildings

Eastern Innovation 5A Hartnett Close Mulgrave VIC 3170 © copyright iBuild - v9.17 20220930





# WODONGA LS

SIMPLIFIED FLOOR PLAN















THE .estate AGE







### **KIT HOMES**

## **WODONGA LS**

### **DETAILED FLOOR PLAN**



















### **KIT HOMES**

## **WODONGALS**

**3D FLOOR PLAN** 







1800 679 268 info@i-build.com.au www.i-build.com.au

Facebook@ibuildau YouTube@ibuildbuilding Pinterest @ibuildbuildings Eastern Innovation 5A Hartnett Close Mulgrave VIC 3170



THE .esting. AGE



ABC









### **KIT HOMES**

## **BAIRSNDALE**

Experience comfort and relaxation in our Kit Homes Bairnsdale, featuring an open living space, a spacious master bedroom with a contemporary ensuite, and two generously sized additional bedrooms.

130.23m2 26.62m2

TOTAL 159.85m2









### **KIT HOMES**

### DARWIN

Kit Homes Darwin a versatile three-bedroom residence combining functionality and style. With its dynamic living area, well-appointed kitchen, and generous bedrooms, this modern dwelling offers comfort and convenience for a truly enjoyable living experience.

182.18m2 34.30m2

TOTAL 216.48m2







### **KIT HOMES**

## **PENRITH**

Our exquisite Kit Homes Penrith boasts a luxurious living area and a serene alfresco space, providing an ideal haven for families of all sizes to gather aft