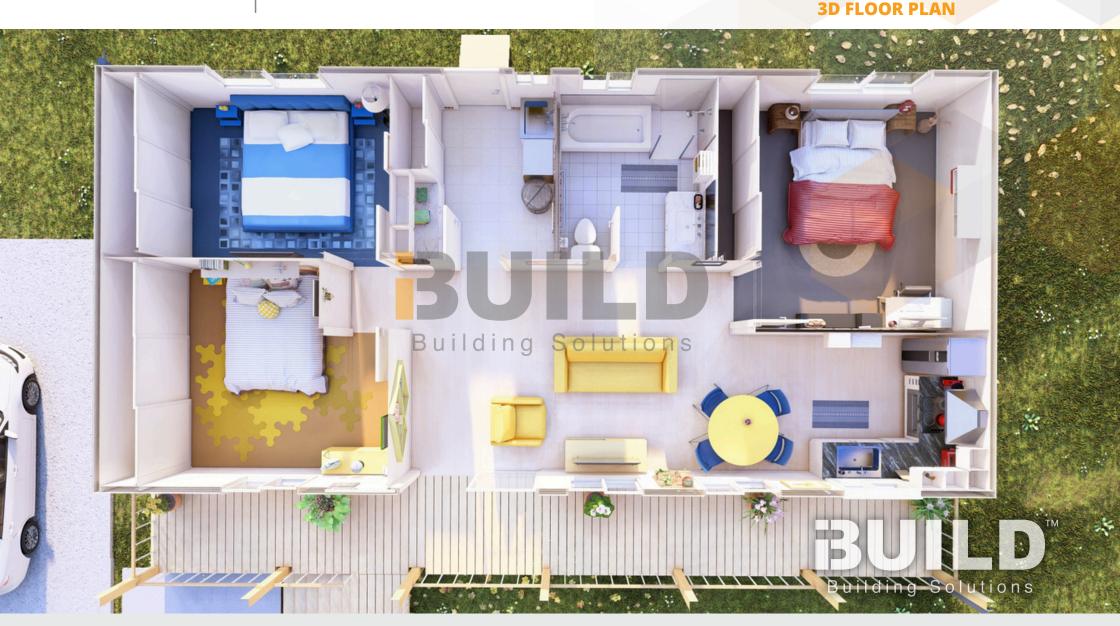

# BANKSIA

Embrace a welcoming yet private compact home with our Kit Homes Banksia. With a large dining/living and kitchen area, the Banksia is perfect for both privacy and socializing. ENCLOSED

114.4m<sup>2</sup>

OTHER **73.3m<sup>2</sup>** 

**TOTAL 187.7m<sup>2</sup>** 

1800 679 268 info@i-build.com.au www.i-build.com.au Facebook@ibuildau YouTube@ibuildbuilding Pinterest @ibuildbuildings Eastern Innovation 5A Hartnett Close Mulgrave VIC 3170
© copyright iBuild - v9.17

### **KIT HOMES BANKSIA**

**3D FLOOR PLAN** 

1800 679 268 info@i-build.com.au www.i-build.com.au

<u>Facebook@ibuildau</u> <u>YouTube@ibuildbuilding</u> <u>Pinterest @ibuildbuildings</u>

Eastern Innovation 5A Hartnett Close Mulgrave VIC 3170