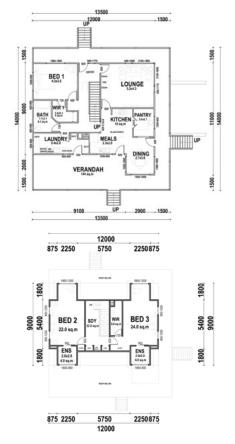

### **KIT HOMES**

### **GRANDVIEW**

Embrace your stylish and classical side of life with the Grandview. This stunning double storey home is aesthetically pleasing with an amazing verandah and large butler's pantry.

196.58m<sup>2</sup> 75.20m<sup>2</sup>

TOTAL 271.78m<sup>2</sup>