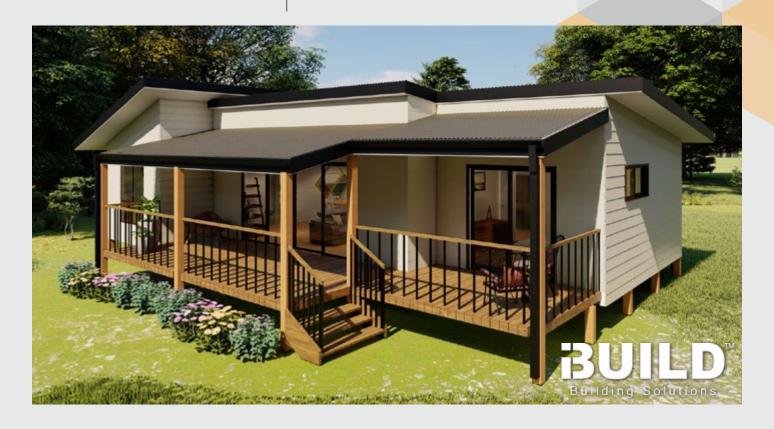

## **GLADSTONE**

The Gladstone is a traditional but stylish kit home which includes everything a family needs. The 3 bedroom kit comes equipped with an open floor plan, outdoor patio, an ensuite in the master bedroom and two separate living areas allowing plenty of room to entertain guests.