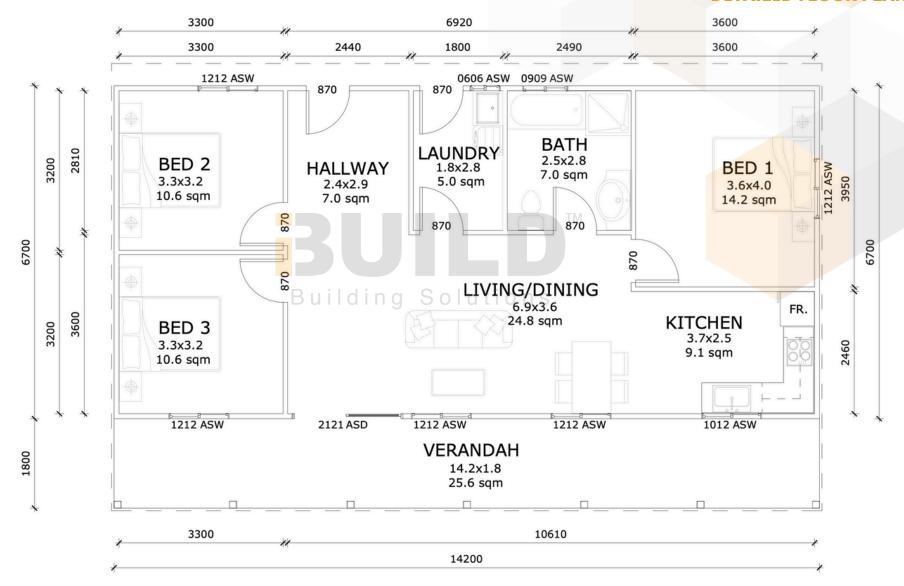

Kit Homes Wodonga LS, featuring three inviting bedrooms and one well-appointed bathroom. Ideal for families or those seeking extra space, this home is designed to cater to your lifestyle needs. The spacious living area and thoughtful layout ensure a harmonious living experience.

1800 679 268

info@i-build.com.au

www.i-build.com.au

ENCLOSED OTHER **95.14m<sup>2</sup> 25.56m<sup>2</sup>** 

**TOTAL 120.70m<sup>2</sup>** 

**L** 3







<u>Facek</u> <u>YouTub</u> Dinteres

<u>Facebook@ibuildau</u>
<u>YouTube@ibuildbuilding</u>
Pinterest @ibuildbuildings

Eastern Innovation 5A Hartnett Close Mulgrave VIC 3170 © copyright iBuild - v9.17 20220930





# WODONGA LS

SIMPLIFIED FLOOR PLAN















THE .estate AGE







### **KIT HOMES**

## **WODONGA LS**

### **DETAILED FLOOR PLAN**



















### **KIT HOMES**

## **WODONGALS**

**3D FLOOR PLAN** 







1800 679 268 info@i-build.com.au www.i-build.com.au

Facebook@ibuildau YouTube@ibuildbuilding Pinterest @ibuildbuildings Eastern Innovation 5A Hartnett Close Mulgrave VIC 3170



THE .esting. AGE



ABC









### **KIT HOMES**

## **BAIRSNDALE**

Experience comfort and relaxation in our Kit Homes Bairnsdale, featuring an open living space, a spacious master bedroom with a contemporary ensuite, and two generously sized additional bedrooms.

130.23m2 26.62m2

TOTAL 159.85m2









### **KIT HOMES**

### DARWIN

Kit Homes Darwin a versatile three-bedroom residence combining functionality and style. With its dynamic living area, well-appointed kitchen, and generous bedrooms, this modern dwelling offers comfor