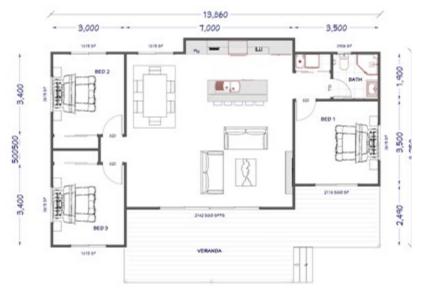

## **GLADSTONE**

The Gladstone is a traditional but stylish kit home which includes everything a family needs. The 3 bedroom kit comes equipped with an open floor plan, outdoor patio, an ensuite in the master bedroom and two separate living areas allowing plenty of room to entertain guests.