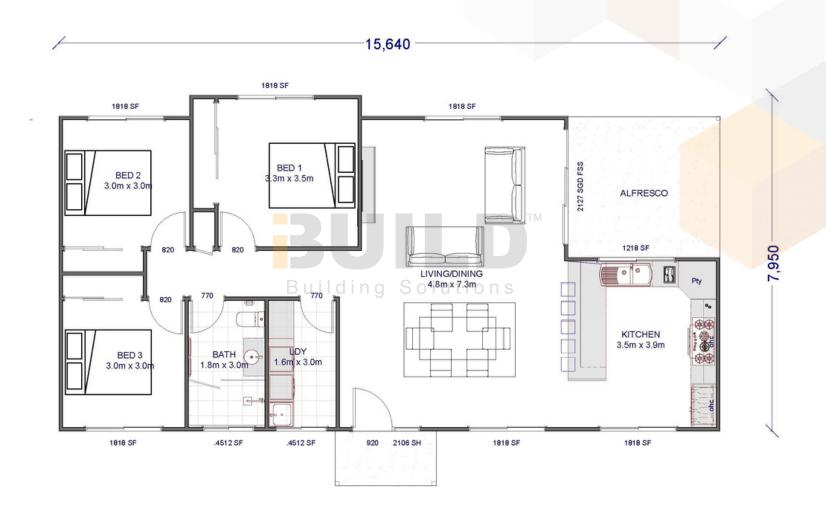

in a versatile three-bedroom residence combining functionality and style. With its dynamic living area, well-appointed kitchen, and generous bedrooms, this modern dwelling offers comfort and convenience for a truly enjoyable living experience.

182.18m2 34.30m2

TOTAL 216.48m2







### **KIT HOMES**

## **PENRITH**

Our exquisite Kit Homes Penrith boasts a luxurious living area and a serene alfresco space, providing an ideal haven for families of all sizes to gather after a funfilled day.

ENCLOSED

**OTHER** 

106.00m2 16.

16.00m2

**TOTAL 122.00m2** 











<u>Facebook@ibuildau</u> <u>YouTube@ibuildbuilding</u> Pinterest @ibuildbuildings Eastern Innovation 5A Hartnett Close Mulgrave VIC 3170 © copyright iBuild - v9.17 20220930





### **KIT HOMES** PENRITH

SIMPLIFIED FLOORPLAN

















**ABC** 



THE .estate. AGE



# PENRITH

**DETAILED FLOORPLAN** 

















ABC





# PENRITH 3D FLOORPLAN









THE .estara. AGE



ABC









For a larger view of our floor plans, please check our website.

### **KIT HOMES**

## **LISMORE**

Practicality meets affordability. With an open plan living area and enough privacy for the bedrooms, the whole family can be in harmony with the Kit Homes Lismore.

116.20m2 25.49m2

TOTAL 141.69m2









### For a larger view of our floor plans, please check our website.

### **KIT HOMES**

### **GRANDVIEW**

Embrace your stylish and classical side of life with the Grandview. This stunning double storey home is aesthetically pleasing with an amazing verandah and large butler's pantry.

196.58m<sup>2</sup> 75.20m<sup>2