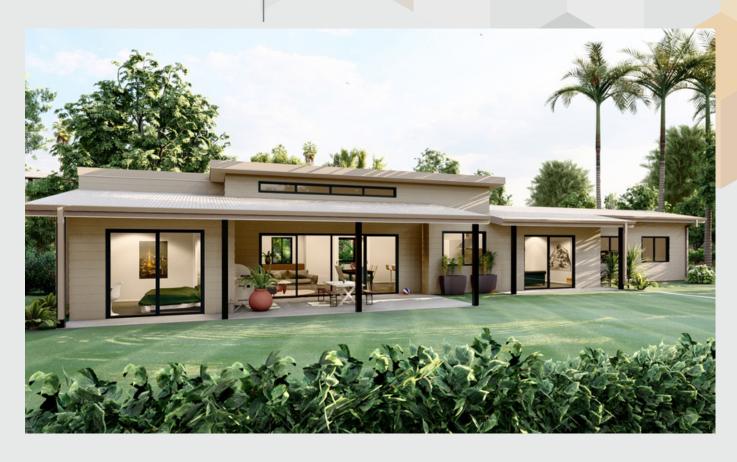

## **HORNSBY**

Discover spacious living in our Kit Homes Hornsby, featuring three cozy bedrooms and a modern bathroom. The open-plan design creates a welcoming atmosphere, perfect for family gatherings and entertaining. Whether you're starting a family or seeking a comfortable retreat, Hornsby caters to all your needs.

ENCLOSED OTHER

95.45m<sup>2</sup> 25.47m<sup>2</sup>

**TOTAL 120.92m<sup>2</sup>** 

1800 679 268 info@i-build.com.au www.i-build.com.au

<u>Facebook@ibuildau</u> <u>YouTube@ibuildbuilding</u> Pinterest @ibuildbuildings Eastern Innovation 5A Hartnett Close Mulgrave VIC 3170 © copyright iBuild - v9.17 20220930