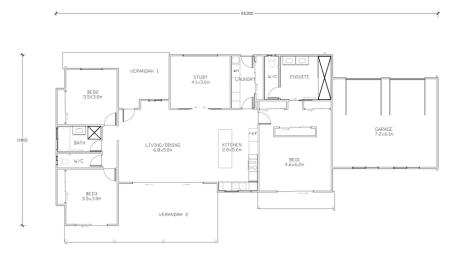

THER** 





### **KIT HOMES**

## **SHEPPARTON**

Kit Homes Shepparton boasts three generously sized bedrooms, complete with a luxurious master bedroom featuring its own ensuite. This contemporary and chic home is designed to enhance your entertainment experience, featuring an expansive outdoor alfresco entertaining area and a charming verandah.

**ENCLOSED** 

**OTHER** 

153.7m2

30.57m2

**TOTAL 184.27m2** 

3

\_\_\_2









Eastern Innovation
5A Hartnett Close
Mulgrave VIC 3170
© copyright iBuild - v9.17 20220930







## **SHEPPARTON**

SIMPLIFIED FLOORPLAN



















**KIT HOMES SHEPPARTON** 

**DETAILED FLOORPLAN** 

















ABC





**KIT HOMES** 

## **SHEPPARTON**

**3D FLOORPLAN** 











Eastern Innovation 5A Hartnett Close Mulgrave VIC 3170













### **KIT HOMES**

## **Townsville 44**

The Kit Homes Townsville 44 provides the perfect sanctuary for a family to come together. This sleek modern design offers a sophisticated lifestyle suitable for both formal and informal living.

ENCLOSED OTHER

221.3 m2 50.4 m2

**TOTAL 271.7 m2** 

3+ 1+ 1







### **KIT HOMES**

### **TOWNSVILLE**

Tailored to suit every type of lifestyle Kit Homes Townsville exudes perfection. With not just one or two, but three distinct outdoor spaces, it offers an unmatched level of versatility. Step indoors to discover an exquisitely crafted interior where abundant natural light bathes the space, evoking a sense of contemporary luxury.

ENCLOSED

OTHER

150.24m2 56.72m2

**TOTAL 206.96m2** 

3+

<u>\_</u> 2





1800 679 268 info@i-build.com.au www.i-build