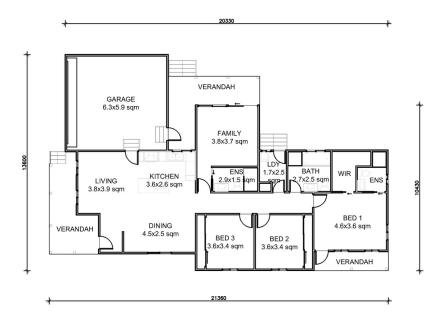

rn Innovation 5A Hartnett Close Mulgrave VIC 3170 © copyright iBuild - v9.17 20220930





# WODONGA LS

SIMPLIFIED FLOOR PLAN















THE .estate AGE







### **KIT HOMES**

## **WODONGA LS**

### **DETAILED FLOOR PLAN**



















### **KIT HOMES**

## **WODONGALS**

**3D FLOOR PLAN** 







1800 679 268 info@i-build.com.au www.i-build.com.au

Facebook@ibuildau YouTube@ibuildbuilding Pinterest @ibuildbuildings Eastern Innovation 5A Hartnett Close Mulgrave VIC 3170



THE .esting. AGE



ABC









### **KIT HOMES**

## **BAIRSNDALE**

Experience comfort and relaxation in our Kit Homes Bairnsdale, featuring an open living space, a spacious master bedroom with a contemporary ensuite, and two generously sized additional bedrooms.

130.23m2 26.62m2

TOTAL 159.85m2









### **KIT HOMES**

### DARWIN

Kit Homes Darwin a versatile three-bedroom residence combining functionality and style. With its dynamic living area, well-appointed kitchen, and generous bedrooms, this modern dwelling offers comfort and convenience for a truly enjoyable living experience.

182.18m2 34.30m2

TOTAL 216.48m2







### **KIT HOMES**

## **PENRITH**

Our exquisite Kit Homes Penrith boasts a luxurious living area and a serene alfresco space, providing an ideal haven for families of all sizes to gather after a funfilled day.

ENCLOSED

**OTHER** 

106.00m2 16.

16.00m2

**TOTAL 122.00m2** 











<u>Facebook@ibuildau</u> <u>YouTube@ibuildbuilding</u> Pinterest @ibuildbuildings Eastern Innovation 5A Hartnett Close Mulgrave VIC 3170 © copyright iBuild - v9.17 20220930





##