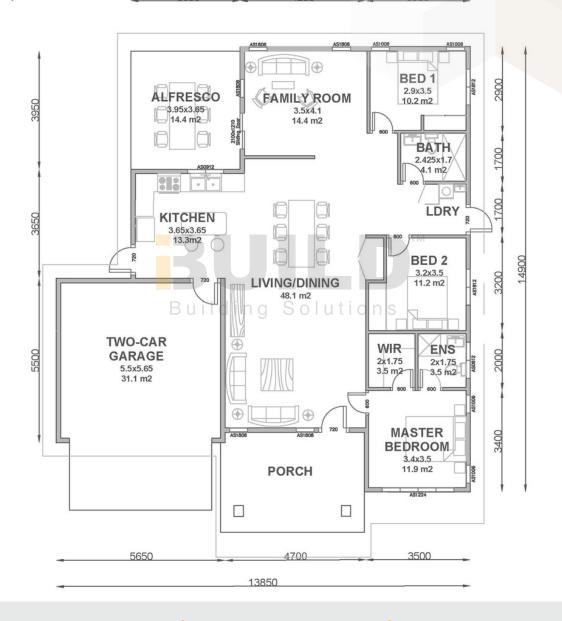

and has access to all amenities. Perfect for families who want a hint of luxury.

202.77m<sup>2</sup> 17.32m<sup>2</sup>
TOTAL 220.09m<sup>2</sup>





**OTHER** 





### **KIT HOMES**

## **SHEPPARTON**

Kit Homes Shepparton boasts three generously sized bedrooms, complete with a luxurious master bedroom featuring its own ensuite. This contemporary and chic home is designed to enhance your entertainment experience, featuring an expansive outdoor alfresco entertaining area and a charming verandah.

**ENCLOSED** 

**OTHER** 

153.7m2

30.57m2

**TOTAL 184.27m2** 

3

\_\_\_2









Eastern Innovation
5A Hartnett Close
Mulgrave VIC 3170
© copyright iBuild - v9.17 20220930







## **SHEPPARTON**

SIMPLIFIED FLOORPLAN



















**KIT HOMES SHEPPARTON** 

**DETAILED FLOORPLAN** 

















ABC





**KIT HOMES** 

## **SHEPPARTON**

**3D FLOORPLAN** 











Eastern Innovation 5A Hartnett Close Mulgrave VIC 3170













### **KIT HOMES**

## **Townsville 44**

The Kit Homes Townsville 44 provides the perfect sanctuary for a family to come together. This sleek modern design offers a sophisticated lifestyle suitable for both formal and informal living.

ENCLOSED OTHER

221.3 m2 50.4 m2

**TOTAL 271.7 m2** 

3+ 1+ 1







### **KIT HOMES**

### **TOWNSVILLE**

Tailored to suit every type of lifestyle Kit Homes Townsville exudes perfection. With not just one or two, but three distinct outdoor spaces, it offers an unmatched level of versatility. Step indoors to discover an exquisitely crafted interior where abundant natural light bathes the space, evoking