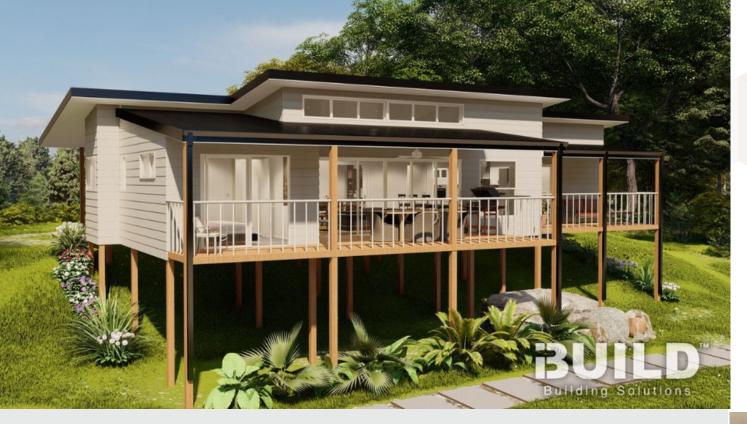

## **GLADSTONE**

The Gladstone is a traditional but stylish kit home which includes everything a family needs. The 3 bedroom kit comes equipped with an open floor plan, outdoor patio, an ensuite in the master bedroom and two separate living areas allowing plenty of room to entertain guests.