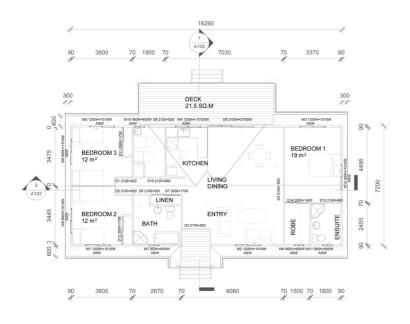

offers comfort and convenience for a truly enjoyable living experience.

182.18m2 34.30m2

TOTAL 216.48m2







### **KIT HOMES**

## **PENRITH**

Our exquisite Kit Homes Penrith boasts a luxurious living area and a serene alfresco space, providing an ideal haven for families of all sizes to gather after a funfilled day.

ENCLOSED

**OTHER** 

106.00m2 16.

16.00m2

**TOTAL 122.00m2** 











<u>Facebook@ibuildau</u> <u>YouTube@ibuildbuilding</u> Pinterest @ibuildbuildings Eastern Innovation 5A Hartnett Close Mulgrave VIC 3170 © copyright iBuild - v9.17 20220930





### **KIT HOMES** PENRITH

SIMPLIFIED FLOORPLAN

















**ABC** 



THE .estate. AGE



# PENRITH

**DETAILED FLOORPLAN** 

















ABC





# PENRITH 3D FLOORPLAN









THE .estara. AGE



ABC









For a larger view of our floor plans, please check our website.

### **KIT HOMES**

## **LISMORE**

Practicality meets affordability. With an open plan living area and enough privacy for the bedrooms, the whole family can be in harmony with the Kit Homes Lismore.

116.20m2 25.49m2

TOTAL 141.69m2









### For a larger view of our floor plans, please check our website.

### **KIT HOMES**

### **GRANDVIEW**

Embrace your stylish and classical side of life with the Grandview. This stunning double storey home is aesthetically pleasing with an amazing verandah and large butler's pantry.

196.58m<sup>2</sup> 75.20m<sup>2</sup>

TOTAL 271.78m<sup>2</sup>









### **KIT HOMES**

## **BUNBURY**

The Kit Homes Bunbury comes packed with beautiful aesthetics from the exterior right into the