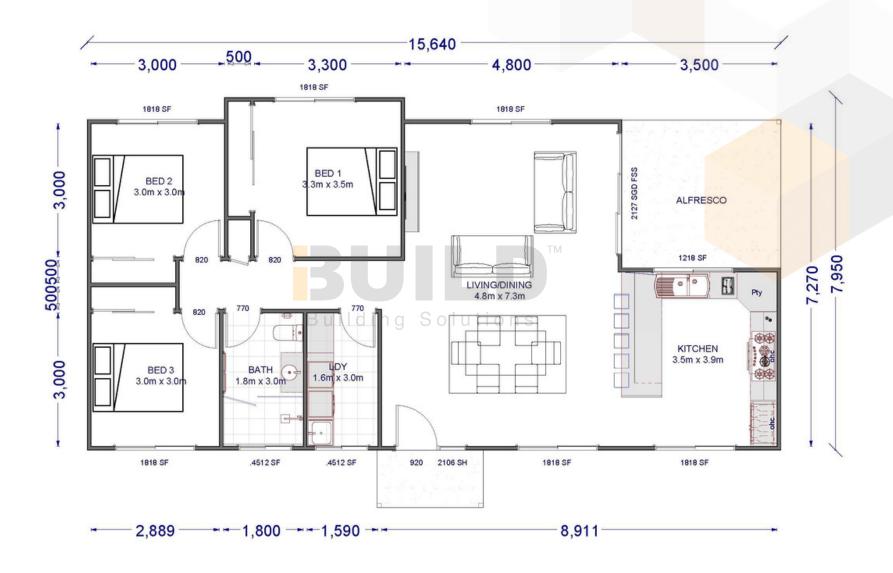

ynamic living area, well-appointed kitchen, and generous bedrooms, this modern dwelling offers comfort and convenience for a truly enjoyable living experience.

182.18m2 34.30m2

TOTAL 216.48m2







### **KIT HOMES**

## **PENRITH**

Our exquisite Kit Homes Penrith boasts a luxurious living area and a serene alfresco space, providing an ideal haven for families of all sizes to gather after a funfilled day.

ENCLOSED

**OTHER** 

106.00m2 16.

16.00m2

**TOTAL 122.00m2** 











<u>Facebook@ibuildau</u> <u>YouTube@ibuildbuilding</u> Pinterest @ibuildbuildings Eastern Innovation 5A Hartnett Close Mulgrave VIC 3170 © copyright iBuild - v9.17 20220930





### **KIT HOMES** PENRITH

SIMPLIFIED FLOORPLAN

















**ABC** 



THE .estate. AGE



# PENRITH

**DETAILED FLOORPLAN** 

















ABC





# PENRITH 3D FLOORPLAN









THE .estara. AGE



ABC









For a larger view of our floor plans, please check our website.

### **KIT HOMES**

## **LISMORE**

Practicality meets affordability. With an open plan living area and enough privacy for the bedrooms, the whole family can be in harmony with the Kit Homes Lismore.

116.20m2 25.49m2

TOTAL 141.69m2









### For a larger view of our floor plans, please check our website.

### **KIT HOMES**

### **GRANDVIEW**

Embrace your stylish and classical side of life with the Grandview. This stunning double storey home is aesthetically pleasing with an amazing verandah and large butler's pantry.

196.58m<sup>2</sup> 75.20m<sup>2</sup>

TOTAL 271.78m<sup>2</sup>









### **KIT HOMES**

## **BUNBURY**

The Ki