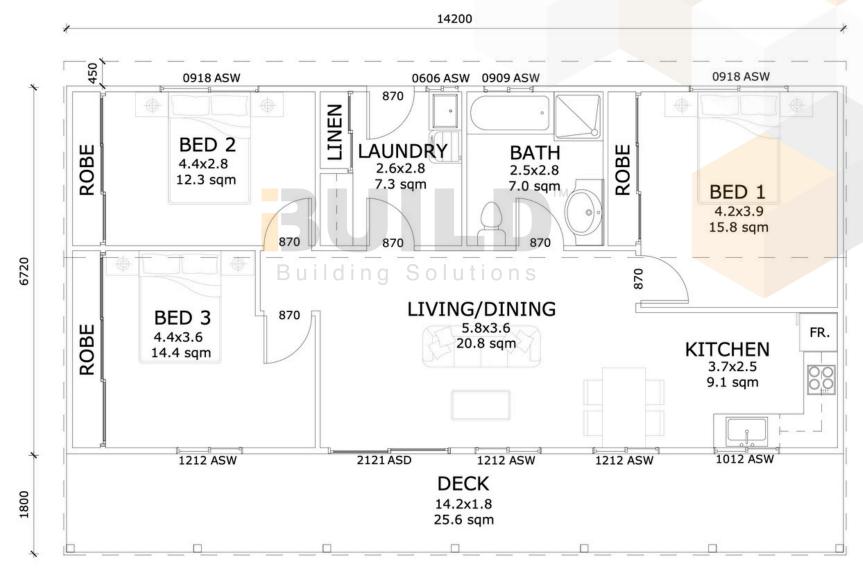

### **KIT HOMES**

## **HORNSBY**

Discover spacious living in our Kit Homes Hornsby, featuring three cozy bedrooms and a modern bathroom. The open-plan design creates a welcoming atmosphere, perfect for family gatherings and entertaining. Whether you're starting a family or seeking a comfortable retreat, Hornsby caters to all your needs.

ENCLOSED OTHER

95.45m<sup>2</sup> 25.47m<sup>2</sup>

**TOTAL 120.92m<sup>2</sup>** 









1800 679 268 info@i-build.com.au www.i-build.com.au

<u>Facebook@ibuildau</u> <u>YouTube@ibuildbuilding</u> Pinterest @ibuildbuildings Eastern Innovation 5A Hartnett Close Mulgrave VIC 3170 © copyright iBuild - v9.17 20220930





### **KIT HOMES** HORNSBY





















### **KIT HOMES** HORNSBY

DETAILED FLOOR PLAN



















# HORNSBY









<u>Facebook@ibuildau</u> <u>YouTube@ibuildbuilding</u> Pinterest @ibuildbuildings Eastern Innovation 5A Hartnett Close Mulgrave VIC 3170



THE .esting. AGE









# BANKSIA

Embrace a welcoming yet private compact home with our Kit Homes Banksia. With a large dining/living and kitchen area, the Banksia is perfect for both privacy and socializing. ENCLOSED

114.4m<sup>2</sup>

OTHER **73.3m<sup>2</sup>** 

**TOTAL 187.7m<sup>2</sup>** 









1800 679 268 info@i-build.com.au www.i-build.com.au Facebook@ibuildau YouTube@ibuildbuilding Pinterest @ibuildbuildings Eastern Innovation 5A Hartnett Close Mulgrave VIC 3170
© copyright iBuild - v9.17





# BAKSIA

**SIMPLIFIED FLOOR PLAN**