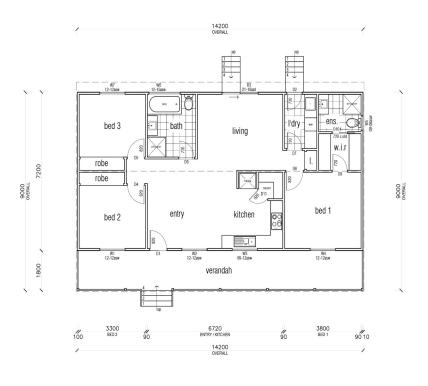

edrooms, the whole family can be in harmony with the Kit Homes Lismore.

116.20m2 25.49m2

TOTAL 141.69m2









### For a larger view of our floor plans, please check our website.

### **KIT HOMES**

### **GRANDVIEW**

Embrace your stylish and classical side of life with the Grandview. This stunning double storey home is aesthetically pleasing with an amazing verandah and large butler's pantry.

196.58m<sup>2</sup> 75.20m<sup>2</sup>

TOTAL 271.78m<sup>2</sup>









### **KIT HOMES**

## **BUNBURY**

The Kit Homes Bunbury comes packed with beautiful aesthetics from the exterior right into the interior of the design. The dual section verandah and an open plan kitchen & living area are sure to entertain everyone.

97.00m<sup>2</sup> 31.00m<sup>2</sup>

TOTAL 128.00m<sup>2</sup>









### **KIT HOMES**

### WOLLONGONG

With 3 spacious bedrooms and an outdoor verandah, the Kit Homes Wollongong is perfect for a family looking comfort and sanctuary.

102.24m<sup>2</sup> 25.56m<sup>2</sup>

TOTAL 127.80m<sup>2</sup>









### **KIT HOMES**

## **BUNDABERG**

The Bundaberg has been impeccable crafted with a compact design to showcase an expansive space. The open plan living area and modern verandah which stretches across the length of the skillion roof is sure to bring your daydream to life.

109.00m<sup>2</sup> 44.00m<sup>2</sup>

TOTAL 153.00m<sup>2</sup>









### For a larger view of our floor plans, please check our website.

### **KIT HOMES**

## **NOWRA**

**ENCLOSED** 

The modern and stylish Kit Homes Nowra is equipped with 3 bedrooms, a lovely alfresco and