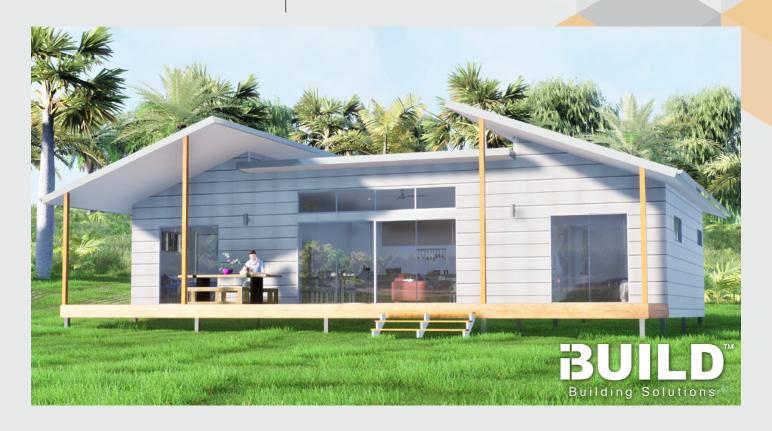

### **KIT HOMES**

## Warrnambool

The contemporary Kit Homes
Warrnambool offers a blend of simplicity
and sleek design, featuring three
bedrooms and an open-plan kitchen and
lounge area that facilitates easy
entertaining.