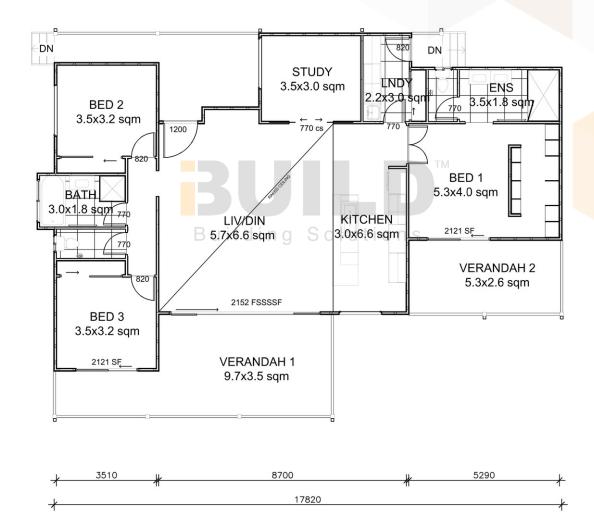

TOWNSVILLE**

Tailored to suit every type of lifestyle Kit Homes Townsville exudes perfection. With not just one or two, but three distinct outdoor spaces, it offers an unmatched level of versatility. Step indoors to discover an exquisitely crafted interior where abundant natural light bathes the space, evoking a sense of contemporary luxury.

ENCLOSED

OTHER

150.24m2 56.72m2

**TOTAL 206.96m2** 

3+

<u>\_</u> 2





1800 679 268 info@i-build.com.au www.i-build.com.au

<u>Facebook@ibuildau</u> <u>YouTube@ibuildbuilding</u> Pinterest @ibuildbuildings Eastern Innovation 5A Hartnett Close Mulgrave VIC 3170 © copyright iBuild - v9.17 20220930





**KIT HOMES** 

## **TOWNSVILLE**

SIMPLIFIED FLOORPLAN

10810



18330















KIT HOMES

## **TOWNSVILLE**

**DETAILED FLOORPLAN** 



























### **KIT HOMES**

## **TOWNSVILLE**

**3D FLOORPLAN** 







1800 679 268 info@i-build.com.au www.i-build.com.au

Facebook@ibuildau YouTube@ibuildbuilding Pinterest @ibuildbuildings Eastern Innovation 5A Hartnett Close Mulgrave VIC 3170



THE .estara. AGE



ABC