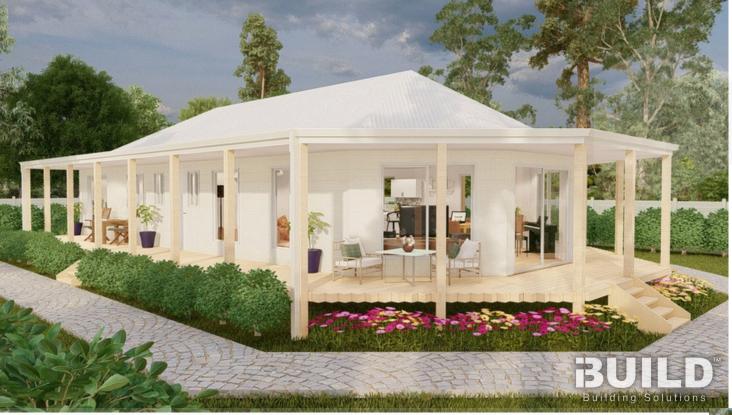

# BANKSIA

Embrace a welcoming yet private compact home with our Kit Homes Banksia. With a large dining/living and kitchen area, the Banksia is perfect for both privacy and socializing. ENCLOSED

114.4m<sup>2</sup>

OTHER **73.3m<sup>2</sup>** 

**TOTAL 187.7m<sup>2</sup>** 

1800 679 268 info@i-build.com.au www.i-build.com.au Facebook@ibuildau YouTube@ibuildbuilding Pinterest @ibuildbuildings Eastern Innovation 5A Hartnett Close Mulgrave VIC 3170
© copyright iBuild - v9.17