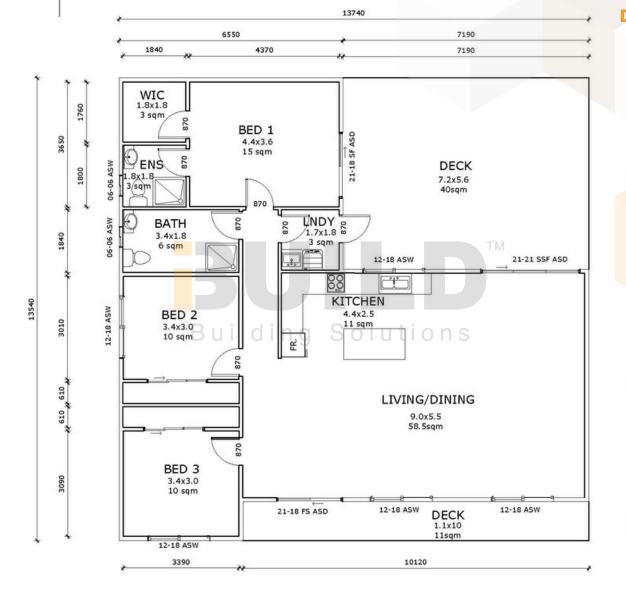

n the master bedroom and two separate living areas allowing plenty of room to entertain guests.









### **KIT HOMES**

## Warrnambool

The contemporary Kit Homes
Warrnambool offers a blend of simplicity
and sleek design, featuring three
bedrooms and an open-plan kitchen and
lounge area that facilitates easy
entertaining.

ENCLOSED

OTHER

133.16m<sup>2</sup>

51.9m<sup>2</sup>

**TOTAL 185.10m<sup>2</sup>** 







1800 679 268 info@i-build.com.au www.i-build.com.au

<u>Facebook@ibuildau</u> <u>YouTube@ibuildbuilding</u> <u>Pinterest @ibuildbuildings</u> Eastern Innovation 5A Hartnett Close Mulgrave VIC 3170 © copyright iBuild - v9.17 20220930





**KIT HOMES** 

## Warrnambool

SIMPLIFIED FLOORPLAN



13740



















**KIT HOMES** 

## Warrnambool

**DETAILED FLOORPLAN** 





















**KIT HOMES** 

## Warrnambool

**3D FLOORPLAN** 











ABC







### **KIT HOMES**

## **WODONGA LS**

Experience the perfect blend of comfort and style with Kit Homes Wodonga LS, featuring three inviting bedrooms and one well-appointed bathroom. Ideal for families or those seeking extra space, this home is designed to cater to your lifestyle needs. The spacious living area and thoughtful layout ensure a harmonious living experience.

1800 679 268

info@i-build.com.au

www.i-build.com.au

ENCLOSED OTHER **95.14m<sup>2</sup> 25.56m<sup>2</sup>** 

**TOTAL 120.70m<sup>2</sup>** 

**L** 3







<u>Facek</u> <u>YouTub</u> Dinteres

<u>Facebook@ibuildau</u>
<u>YouTube@ibuildbuilding</u>
Pinterest @ibuildbuildings

Eastern Innovation 5A Hartnett Close Mulgrave VIC 317