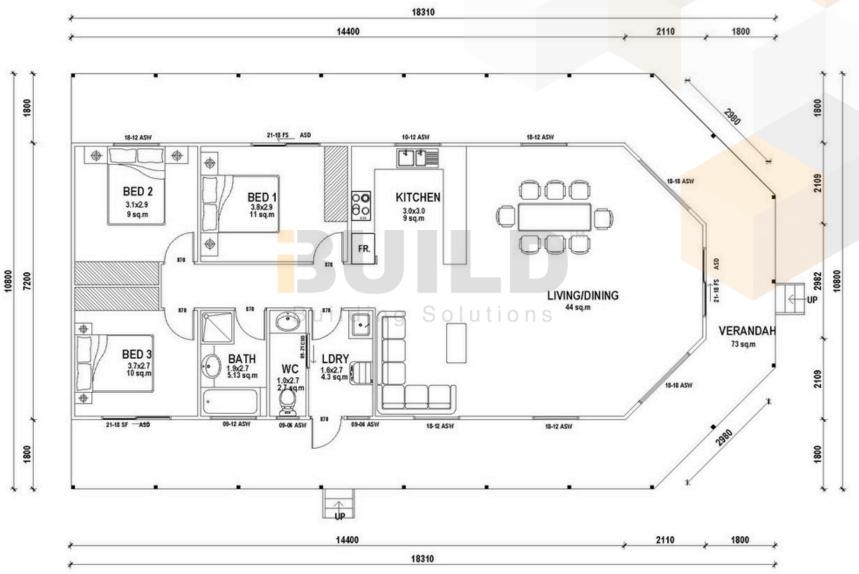

# BANKSIA

Embrace a welcoming yet private compact home with our Kit Homes Banksia. With a large dining/living and kitchen area, the Banksia is perfect for both privacy and socializing. ENCLOSED

114.4m<sup>2</sup>

OTHER **73.3m<sup>2</sup>** 

**TOTAL 187.7m<sup>2</sup>** 

1800 679 268 info@i-build.com.au www.i-build.com.au Facebook@ibuildau YouTube@ibuildbuilding Pinterest @ibuildbuildings Eastern Innovation 5A Hartnett Close Mulgrave VIC 3170
© copyright iBuild - v9.17

# BANKSIA

**DETAILED FLOOR PLAN** 