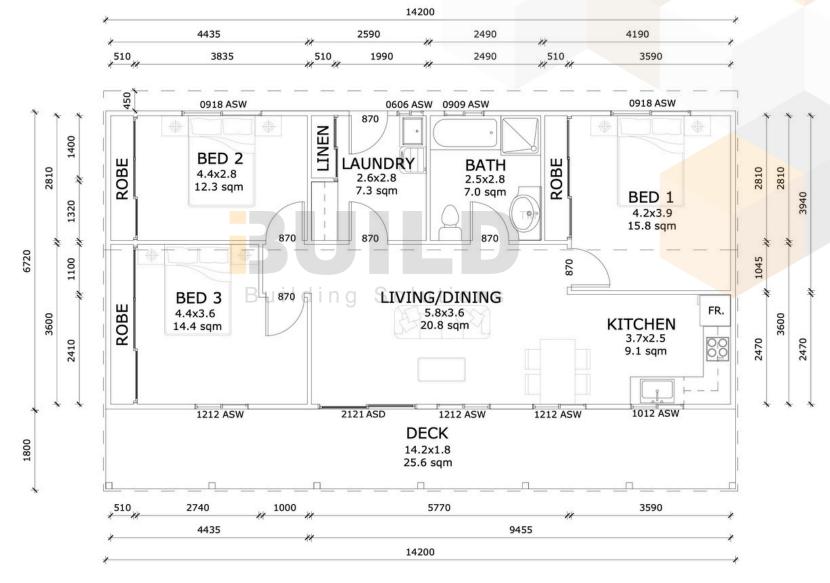

### **KIT HOMES**

## **HORNSBY**

Discover spacious living in our Kit Homes Hornsby, featuring three cozy bedrooms and a modern bathroom. The open-plan design creates a welcoming atmosphere, perfect for family gatherings and entertaining. Whether you're starting a family or seeking a comfortable retreat, Hornsby caters to all your needs.

ENCLOSED OTHER

95.45m<sup>2</sup> 25.47m<sup>2</sup>

**TOTAL 120.92m<sup>2</sup>** 









1800 679 268 info@i-build.com.au www.i-build.com.au

<u>Facebook@ibuildau</u> <u>YouTube@ibuildbuilding</u> Pinterest @ibuildbuildings Eastern Innovation 5A Hartnett Close Mulgrave VIC 3170 © copyright iBuild - v9.17 20220930





### **KIT HOMES** HORNSBY





















### **KIT HOMES** HORNSBY

DETAILED FLOOR PLAN



















# HORNSBY









<u>Facebook@ibuildau</u> <u>YouTube@ibuildbuilding</u> Pinterest @ibuildbuildings Eastern Innovation 5A Hartnett Close Mulgrave VIC 3170



THE .esting. AGE









# BANKSIA

Embrace a welcoming yet private compact home with our Kit Homes Banksia. With a large dining/living and kitchen area, the Banksia is perfect for both privacy and socializing. ENCLOSED

114.4m<sup>2</sup>

OTHER **73.3m<sup>2</sup>** 

**TOTAL 187.7m<sup>2</sup>** 









1800 679 268 info@i-build.com.au www.i-build.com.au Facebook@ibuildau YouTube@ibuildbuilding Pinterest @ibuildbuildings Eastern Innovation 5A Hartnett Close Mulgrave VIC 3170
© copyright iBuild - v9.17





# BAKSIA

**SIMPLIFIED FLOOR PLAN** 





















# BANKSIA

**DETAILED FLOOR PLAN**