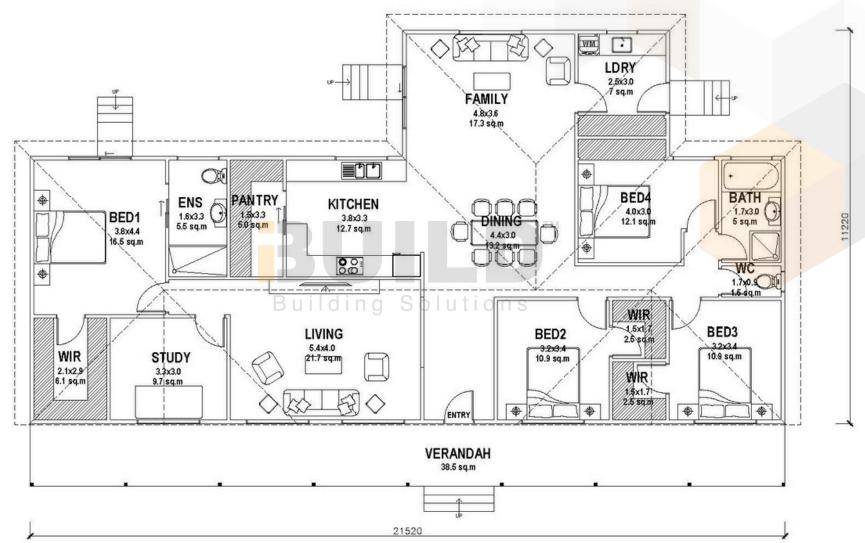

### KIT HOMES MAYBANK SIMPLIFIED FLOOR PLAN

1800 679 268 info@i-build.com.au www.i-build.com.au <u>Facebook@ibuildau</u> <u>YouTube@ibuildbuilding</u> <u>Pinterest @ibuildbuildings</u> Eastern Innovation 5A Hartnett Close Mulgrave VIC 3170

### KIT HOMES MAYBANK DETAILED FLOOR PLAN

**59<sup>TH</sup> AUSTRALIAN** Export & Investment Awards

HUME BUSINESS AWARDS 2021

EXPORT

1800 679 268 info@i-build.com.au www.i-build.com.au

Facebook@ibuildau YouTube@ibuildbuilding Pinterest @ibuildbuildings Eastern Innovation 5A Hartnett Close Mulgrave VIC 3170