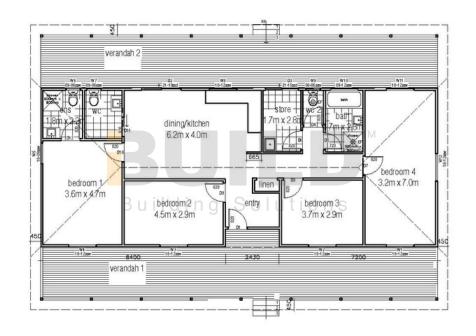

## **MAYBANK**

Discover the spacious elegance of Kit Homes Maybank, featuring four bedrooms, including a master with a contemporary ensuite. Perfect for growing families, this home combines comfort and functionality.