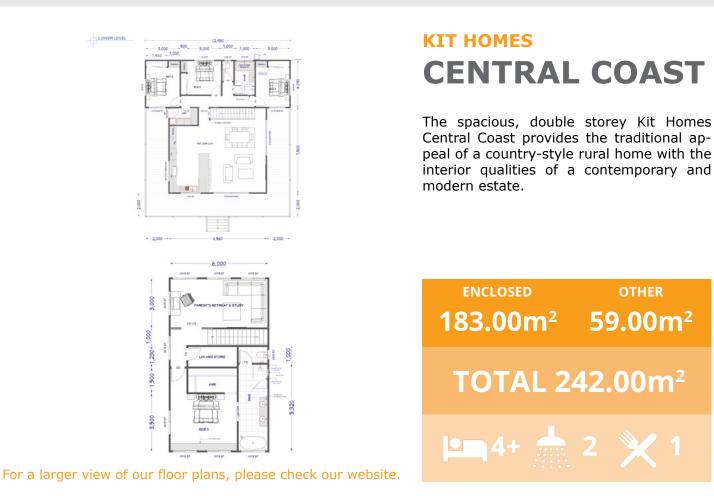

Facebook @ibuildau YouTube @ibuildbuilding Pinterest @ibuildbuildings

Eastern Innovation 5A Hartnett Close, Mulgrave VIC 3170

OTHER

59.00m<sup>2</sup>