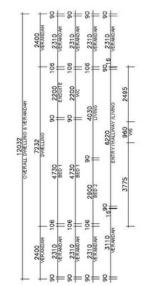

### KIT HOMES BELLAVISTA SIMPLIFIED FLOORPLAN

EXPOR

2021

MORAL POTO

|                |         | 2985  | 1260<br>W12 | 30         | 2985       | Т     |          |
|----------------|---------|-------|-------------|------------|------------|-------|----------|
| 3110           |         | 1540  | 1510        | 1 00       | 2800       | =     | 2310     |
| VER AND!       | 4H 1690 |       | 30          | D6 HALL 90 | LIMNG      | 901 E | VERANDAH |
| 2310           | -       | 2940  | 11 116      | 00         | 2800       | =     | 2310     |
| ERANDAH        | 106     | BED 3 | 90 HA       | HALL 90    | STORE ROOM | 106   | VERANDAH |
| 2310           | =       | 2940  | -           | 2310       | 1590       | =     | 2310     |
| HAUDAH         | 106     | BED 3 | 6           |            | 90 WC      | 106   | VERANDAH |
| 2310           | =       | 2940  |             | 100        | 2800       | -     | 2310     |
| RANDAH         | 106     | 8ED 3 | 90HALL      | OSVAS      | BATH       | 106   | VERANDAH |
| 310            | =       |       | 702         | 0          |            | =     | 2310     |
| <b>REANDAH</b> | 106     |       | BED 4       | 4          |            | 106   | VERANDAH |
| 2400           | _       |       | 7232        | 23         |            | -     | 2400     |
| HYDNA          |         |       | DWEL        | DNI        |            | -     | VERANDA  |
|                |         |       | 12032       | Ch         |            |       |          |