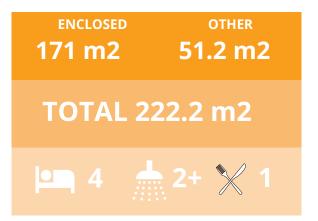

### KIT HOMES CAIRNS

The Kit Homes Cairns home radiates a welcoming ambiance, offering an openplan layout that effortlessly combines the kitchen, living room, and dining area. Children will love the family room, while parents can unwind in the master bedroom, which features a spacious walkin closet and an en-suite bathroom.

| ENCLOSED OTHER<br>168.94m2 12.44m2 |
|------------------------------------|
| TOTAL 181.38m2                     |
| 4 📩 2+ 🏏 1                         |

1800 679 268 info@i-build.com.au www.i-build.com.au <u>Facebook@ibuildau</u> <u>YouTube@ibuildbuilding</u> Pinterest @ibuildbuildings