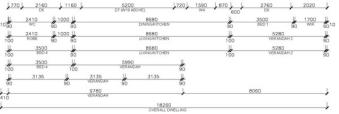

|      |          |      |       |          | 1200          |           |      |        |      |
|------|----------|------|-------|----------|---------------|-----------|------|--------|------|
| 12   | 275 1260 | 2880 | 1260  | 1725 880 |               | 1325 1260 | 2280 |        | 1075 |
|      | 244      |      | W3    | 110 D1   |               | W2        | A    | W      |      |
| 1    | 3600     | 1    |       | 10       | 840           |           | 1    | 3200   | 11   |
| 1690 | BED 1    | 90   |       | LIMNG    | /HALLWAY      |           | 90   | BED 4  | 901  |
| 11   | 3600     | 11   | 4500  | 124      | HO    1130    | 3700      | 1    | 3200   | 11   |
| 106  | BED 1    | 90   | BED 2 | 90 ENT   | RY 90 LINEN 9 | D BED 3   | 90   | BED 4  | 106  |
| 11   | 3600     | 11   | 4500  | 11       | 2460          | 3700      | 1    | 3200   | 11   |
| 106  | BED 1    | 90   | BED 2 | 90       | ENTRY 9       | D BED 3   | 90   | BED 4  | 106  |
| 1    | 2175     | 2175 | 2175  | 2175     | 2175          | 2175      | 2175 | 199    | 5    |
|      | 90       | 90   | 90    | 9        | 0             | 90        | 90   | 90     | 90   |
| 1    |          |      | 100   | 180      |               | 20100     |      | - 2020 |      |
|      |          |      |       | OVERALL  | DWELLING      |           |      |        |      |