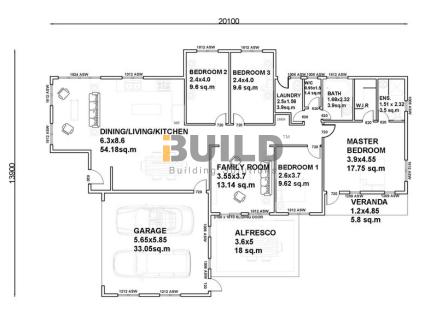

# **ALBURY**

This elegant four-bedroom home offers refined living with spacious areas, a generous study, and a long verandah. Kit Homes Albury provides a perfect blend of style and comfort for those who appreciate both simplicity and luxury.

### STRONGER • SMARTER • FASTER **MORE AFFORDABLE**

**KIT HOMES** ALBURY **DETAILED FLOORPLAN** 

© copyright iBuild - v9.8 20220628

The Sydney Morning Herald

FINANCIAL REVIEW

**XDESIGN** 

KIT HOMES ALBURY 3D FLOORPLAN