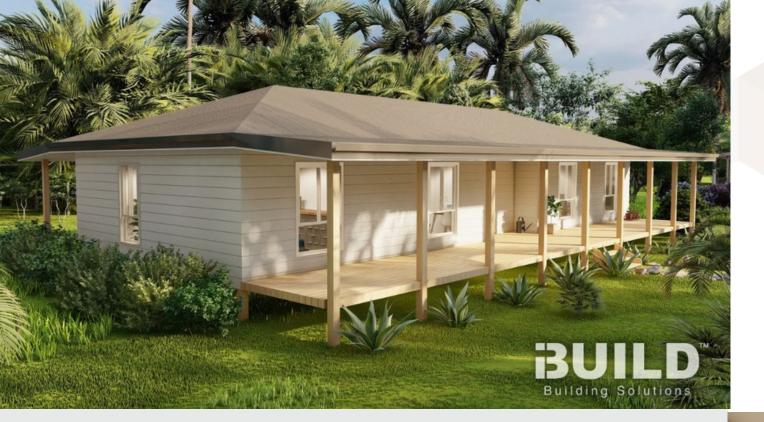

### KIT HOMES CAIRNS

The Kit Homes Cairns home radiates a welcoming ambiance, offering an openplan layout that effortlessly combines the kitchen, living room, and dining area. Children will love the family room, while parents can unwind in the master bedroom, which features a spacious walkin closet and an en-suite bathroom.