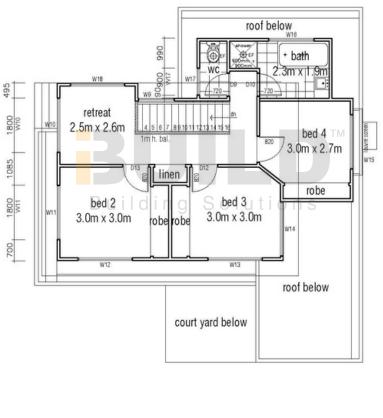

### KIT HOMES HUNTER VALLEY

5000

8730

11730 VERALL

SIMPLIFIED GROUND FLOOR FLOORPLAN

59<sup>TH</sup> AUSTRALIAN Export & Investment Awards

EXPORT

2021