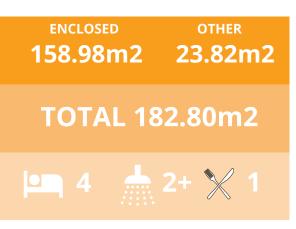

### KIT HOMES CAIRNS

The Kit Homes Cairns home radiates a welcoming ambiance, offering an openplan layout that effortlessly combines the kitchen, living room, and dining area. Children will love the family room, while parents can unwind in the master bedroom, which features a spacious walkin closet and an en-suite bathroom.

| ENCLOSED OTHER<br>168.94m2 12.44m2 |
|------------------------------------|
| TOTAL 181.38m2                     |
| 4 📩 2+ 🏏 1                         |

1800 679 268 info@i-build.com.au www.i-build.com.au <u>Facebook@ibuildau</u> <u>YouTube@ibuildbuilding</u> Pinterest @ibuildbuildings