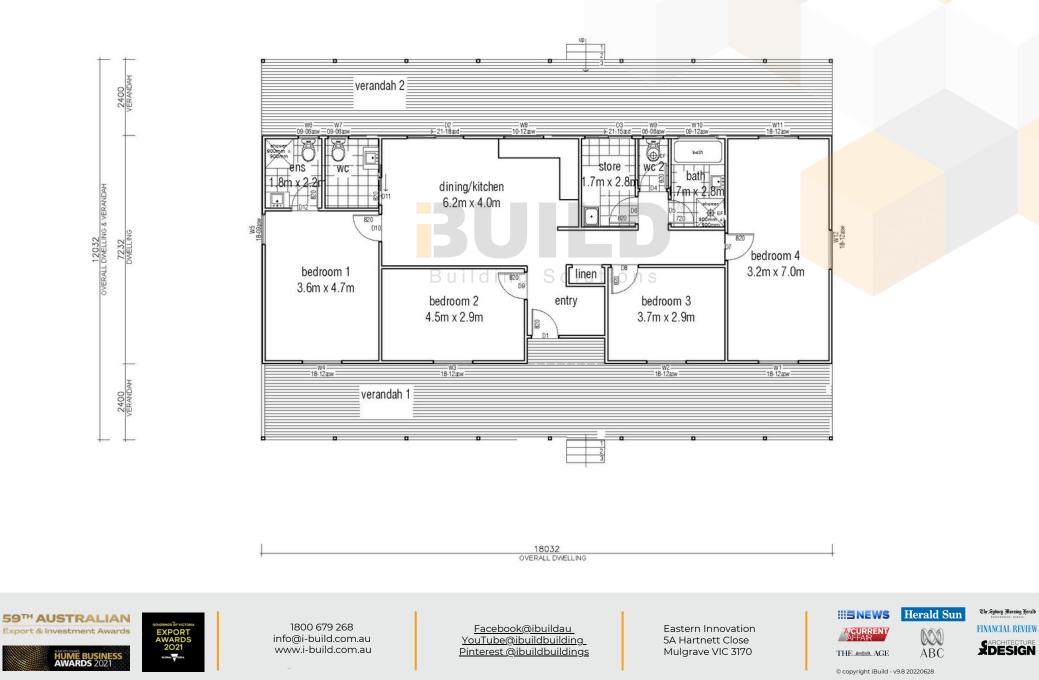

ng Pinterest @ibuildbuildings Eastern Innovation 5A Hartnett Close, Mulgrave VIC 3170





# **BELLAVISTA**

Kit Homes Bellavista offers four spacious bedrooms, two bathrooms, and a charming living space with a kitchen overlooking the dining area. The kit home boasts exquisite, decked verandas in both the back and front, creating an ideal setting for entertaining or simply unwinding and enjoying the outdoors.

| ENCLOSED<br><b>127.8m2</b> | other<br>90.2m2 |
|----------------------------|-----------------|
| TOTAL 21                   | 18.0m2          |
| 🍋 4 📥                      | 2 🏋 1           |





1800 679 268 info@i-build.com.au www.i-build.com.au

<u>Facebook@ibuildau</u> <u>YouTube@ibuildbuilding</u> Pinterest @ibuildbuildings



### KIT HOMES BELLAVISTA SIMPLIFIED FLOORPLAN











EXPOR

2021

MORAL POTO



|                |         | 2985  | 1260<br>W12 | 30         | 2985       | Т     |          |
|----------------|---------|-------|-------------|------------|------------|-------|----------|
| 3110           |         | 1540  | 1510        | 1 00       | 2800       | =     | 2310     |
| VER AND!       | 4H 1690 |       | 30          | D6 HALL 90 | LIMNG      | 901 E | VERANDAH |
| 2310           | -       | 2940  | 11 116      | 00         | 2800       | =     | 2310     |
| ERANDAH        | 106     | BED 3 | 90 HA       | HALL 90    | STORE ROOM | 106   | VERANDAH |
| 2310           | =       | 2940  | -           | 2310       | 1590       | =     | 2310     |
| HAUDAH         | 106     | BED 3 | 6           |            | 90 WC      | 106   | VERAND