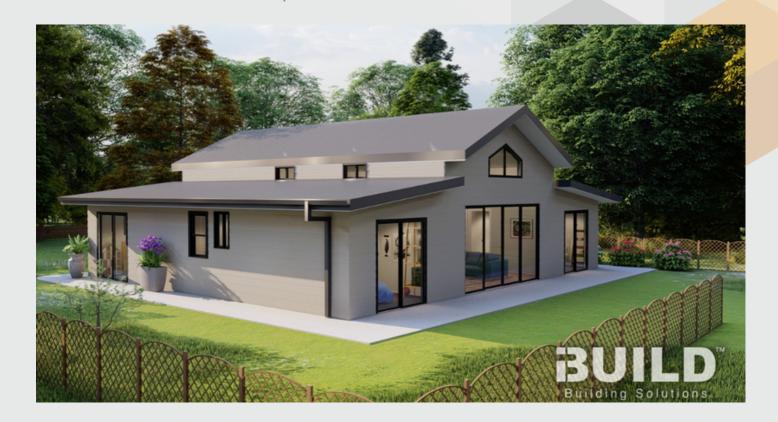

### KIT HOMES CAIRNS

The Kit Homes Cairns home radiates a welcoming ambiance, offering an openplan layout that effortlessly combines the kitchen, living room, and dining area. Children will love the family room, while parents can unwind in the master bedroom, which features a spacious walkin closet and an en-suite bathroom.