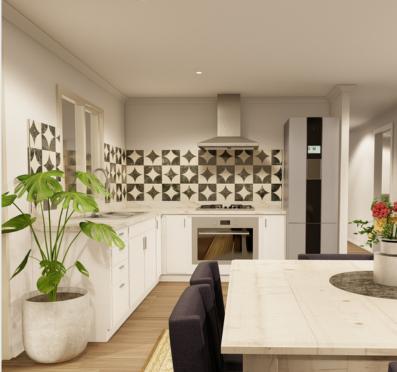

### KIT HOMES CAIRNS

The Kit Homes Cairns home radiates a welcoming ambiance, offering an openplan layout that effortlessly combines the kitchen, living room, and dining area. Children will love the family room, while parents can unwind in the master bedroom, which features a spacious walkin closet and an en-suite bathroom.