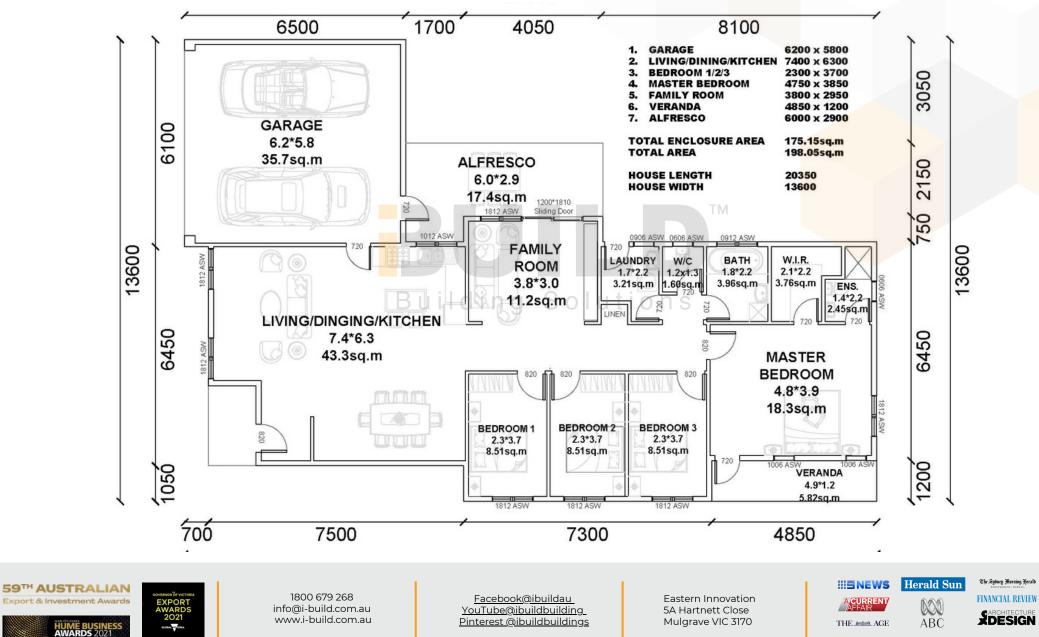

### KIT HOMES MAYBANK SIMPLIFIED FLOOR PLAN

1800 679 268 info@i-build.com.au www.i-build.com.au <u>Facebook@ibuildau</u> <u>YouTube@ibuildbuilding</u> <u>Pinterest @ibuildbuildings</u> Eastern Innovation 5A Hartnett Close Mulgrave VIC 3170

### KIT HOMES MAYBANK DETAILED FLOOR PLAN

**59<sup>TH</sup> AUSTRALIAN** Export & Investment Awards

HUME BUSINESS AWARDS 2021

EXPORT

1800 679 268 info@i-build.com.au www.i-build.com.au

Facebook@ibuildau YouTube@ibuildbuilding Pinterest @ibuildbuildings Eastern Innovation 5A Hartnett Close Mulgrave VIC 3170