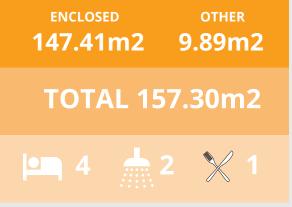

### KIT HOMES CAIRNS

The Kit Homes Cairns home radiates a welcoming ambiance, offering an openplan layout that effortlessly combines the kitchen, living room, and dining area. Children will love the family room, while parents can unwind in the master bedroom, which features a spacious walkin closet and an en-suite bathroom.

| ENCLOSED OTHER<br>168.94m2 12.44m2 |
|------------------------------------|
| TOTAL 181.38m2                     |
| 4 📩 2+ 🏏 1                         |

1800 679 268 info@i-build.com.au www.i-build.com.au <u>Facebook@ibuildau</u> <u>YouTube@ibuildbuilding</u> Pinterest @ibuildbuildings