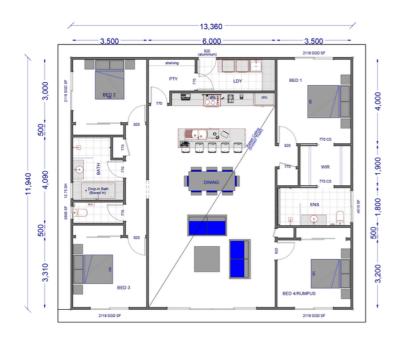

# **DUBBO**

The Kit Homes Dubbo welcomes you with a spacious family area, an entertainmentready media room, and ample outdoor space, including a large deck and two inviting porches. It's the perfect home for creating cherished family memories.

### KIT HOMES DUBBO SIMPLIFIED FLOORPLAN

59<sup>TH</sup> AUSTRALIAN Export & Investment Awards

> HUME BUSINESS AWARDS 2021

EXPORT

2021

accessi region

18 120

1800 679 268 info@i-build.com.au www.i-build.com.au <u>Facebook@ibuildau</u> YouTube@ibuildbuilding Pinterest @ibuildbuildings Eastern Innovation 5A Hartnett Close Mulgrave VIC 3170

#### KIT HOMES DUBBO DETAILED FLOORPLAN

59<sup>TH</sup> AUSTRALIAN Export & Investment Awards

> HUME BUSINESS AWARDS 2021

EXPORT

2021

ALCOAL VOTOR

1800 679 268 info@i-build.com.au www.i-build.com.au <u>Facebook@ibuildau</u> YouTube@ibuildbuilding Pinterest @ibuildbuildings Eastern Innovation 5A Hartnett Close Mulgrave VIC 3170