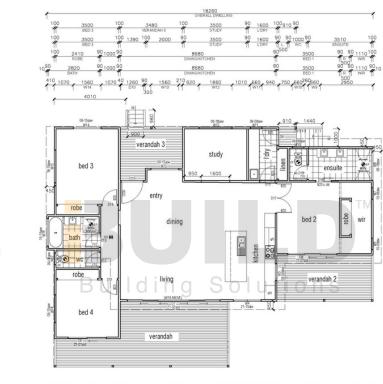

## **MAYBANK**

Discover the spacious elegance of Kit Homes Maybank, featuring four bedrooms, including a master with a contemporary ensuite. Perfect for growing families, this home combines comfort and functionality.