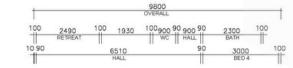

=18

1890 WC

2090 HALL/ STARS

=8 =8

+001 =00

2590 RETREAT

=050

======

======

0603

=8 =8=8

=

890 890 890

2ED4