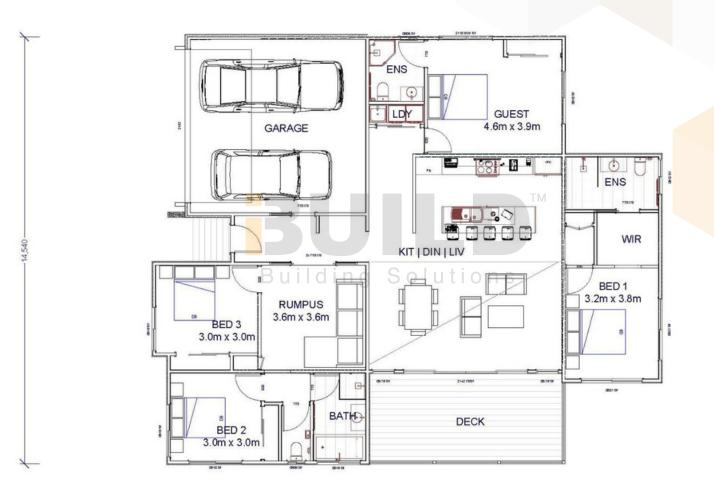

### KIT HOMES MAYBANK SIMPLIFIED FLOOR PLAN

1800 679 268 info@i-build.com.au www.i-build.com.au <u>Facebook@ibuildau</u> <u>YouTube@ibuildbuilding</u> <u>Pinterest @ibuildbuildings</u> Eastern Innovation 5A Hartnett Close Mulgrave VIC 3170