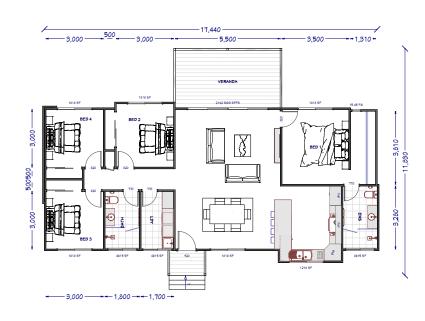

## SWAN HILL

This elegant four-bedroom home offers refined living with spacious areas, showcasing superior architecture with unparalleled attention to detail and a deep understanding of modern lifestyle. Kit Homes SWAN HILL provides a perfect blend of style and comfort for those who appreciate both simplicity and luxury.

7750

KIT HOMES SWAN HILL SIMPLIFIED FIRST FLOOR FLOORPLAN

EXPORT

AGAIN TOTO

1800 679 268 info@i-build.com.au www.i-build.com.au <u>Facebook@ibuildau</u> YouTube@ibuildbuilding Pinterest @ibuildbuildings Eastern Innovation 5A Hartnett Close Mulgrave VIC 3170

## STRONGER • SMARTER • FASTER

7750

KIT HOMES SWAN HILL DETAILED FIRST FLOOR FLOORPLAN

1800 679 268 info@i-build.com.au www.i-build.com.au <u>Facebook@ibuildau</u> YouTube@ibuildbuilding Pinterest @ibuildbuildings Eastern Innovation 5A Hartnett Close Mulgrave VIC 3170