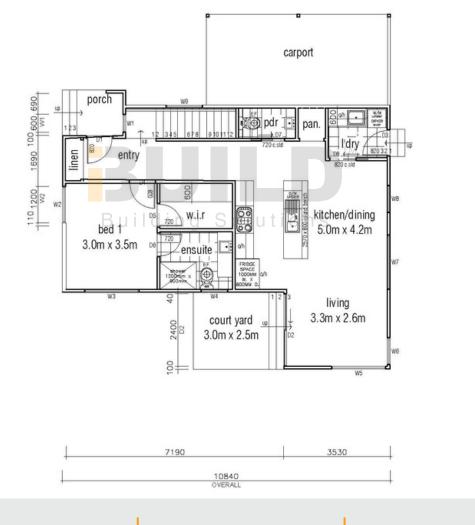

Close Mulgrave VIC 3170



The Sydney Morning Freak Housebase. Austre.



### KIT HOMES HUNTER VALLEY

The Kit Homes Hunter Valley boasts a captivating blend of modern elegance and refined sophistication. This expansive home has been thoughtfully designed to cater to a wide array of lifestyles and preferences. With its generous living spaces and versatile layout, it offers ample room for comfortable living and stylish entertaining.





### STRONGER · SMARTER · FASTER





1800 679 268 info@i-build.com.au www.i-build.com.au

<u>Facebook@ibuildau</u> <u>YouTube@ibuildbuilding</u> Pinterest @ibuildbuildings Eastern Innovation 5A Hartnett Close Mulgrave VIC 3170 © copyright iBuild - v9.17 20220930





### KIT HOMES HUNTER VALLEY

5000

8730

11730 VERALL

SIMPLIFIED GROUND FLOOR FLOORPLAN



59<sup>TH</sup> AUSTRALIAN Export & Investment Awards

EXPORT

2021

and a state

1800 679 268 info@i-build.com.au www.i-build.com.au <u>Facebook@ibuildau</u> YouTube@ibuildbuilding\_ Pinterest @ibuildbuildings Eastern Innovation 5A Hartnett Close Mulgrave VIC 3170













59<sup>TH</sup> AUSTRALIAN Export & Investment Awards

EXPORT

2021

accessi region

1800 679 268 info@i-build.com.au www.i-build.com.au <u>Facebook@ibuildau</u> YouTube@ibuildbuilding\_ <u>Pinterest @ibuildbuildings</u> Eastern Innovation 5A Hartnett Close Mulgrave VIC 3170

1980

3430

1950

7360 /FRALL











59<sup>TH</sup> AUSTRALIAN Export & Investment Awards

> HUME BUSINESS AWARDS 2021

2021

accessi region

1800 679 268 info@i-build.com.au www.i-build.com.au <u>Facebook@ibuildau</u> YouTube@ibuildbuil