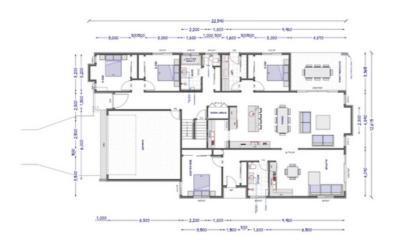

### **KIT HOMES GOLD COAST**

SIMPLIFIED GROUND FLOOR **FLOORPLAN** 

### **GROUND FLOOR PLAN**

217.56 sq.m

Eastern Innovation 5A Hartnett Close

GOLD COAST

SIMPLIFIED FIRST FLOOR FLOORPLAN