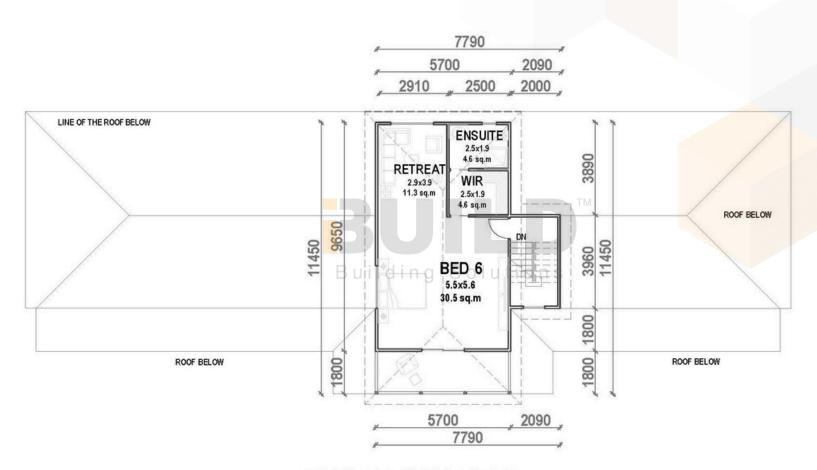

#### KIT HOMES

# **GOLD COAST**

DETAILED FIRST FLOOR FLOORPLAN

## FIRST FLOOR PLAN

217.56 sq.m

**KIT HOMES** 