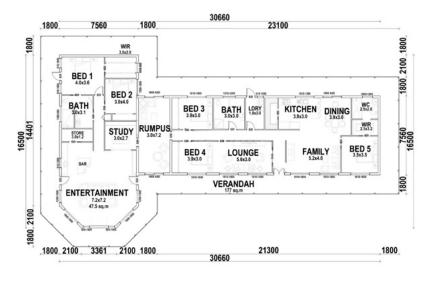

#### **KIT HOMES**

### **WAGGA WAGGA**

The modern and contemporary Kit Home Wagga Wagga includes five bedrooms, separate living and family areas and easy access to all amenities such as the bar. With a hint of luxury, this kit home is for you!

308.58m<sup>2</sup> 181.93m<sup>2</sup>

TOTAL 490.51m<sup>2</sup>

For a larger view of our floor plans, please check our website.