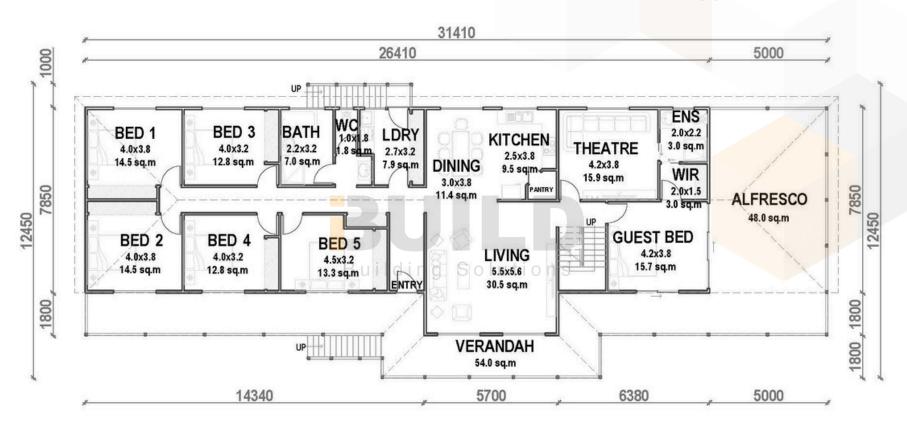

### **KIT HOMES GOLD COAST**

SIMPLIFIED GROUND FLOOR **FLOORPLAN** 

### **GROUND FLOOR PLAN**

217.56 sq.m

Eastern Innovation 5A Hartnett Close

GOLD COAST

SIMPLIFIED FIRST FLOOR FLOORPLAN