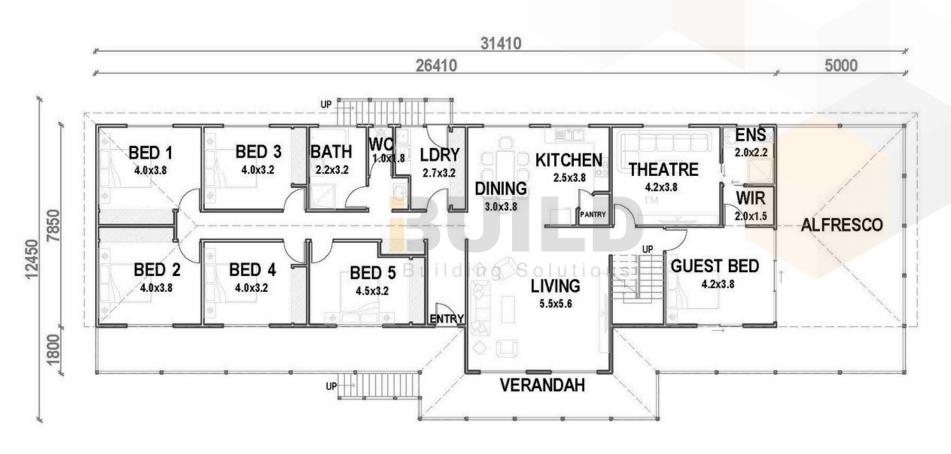

### **KIT HOMES GOLD COAST**

SIMPLIFIED GROUND FLOOR **FLOORPLAN** 

### **GROUND FLOOR PLAN**

217.56 sq.m

Eastern Innovation 5A Hartnett Close

GOLD COAST

SIMPLIFIED FIRST FLOOR FLOORPLAN