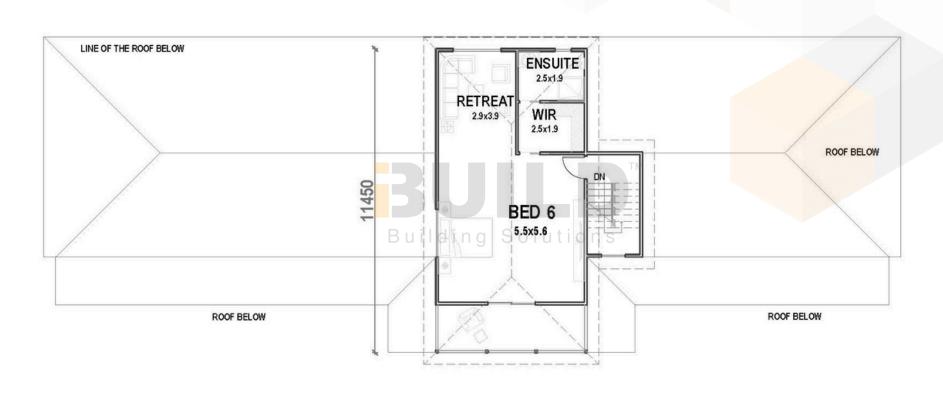

### **GROUND FLOOR PLAN**

217.56 sq.m

Eastern Innovation 5A Hartnett Close

GOLD COAST

SIMPLIFIED FIRST FLOOR FLOORPLAN

## **FIRST FLOOR PLAN**

217.56 sq.m

© copyright iBuild - v9.8 20220628