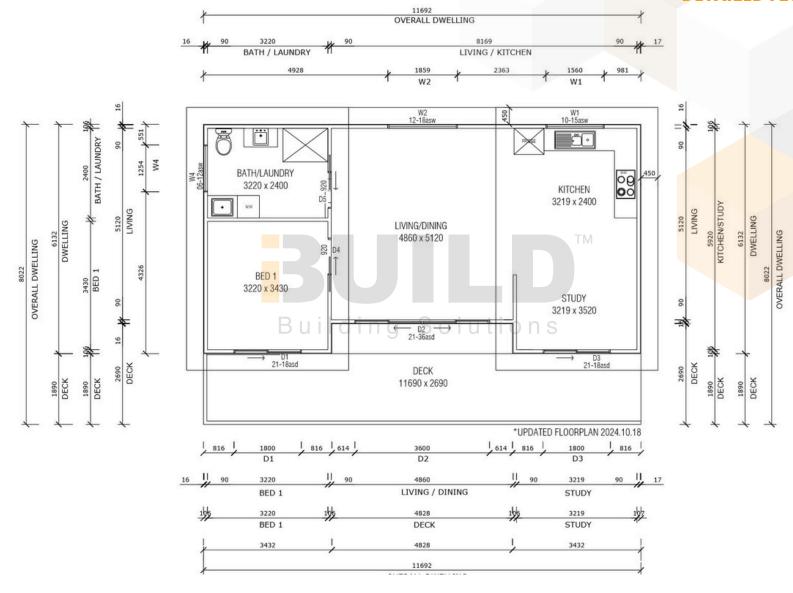

## STRONGER • SMARTER • FASTER MORE AFFORDABLE

#### **KIT HOMES**

### **Ballina 46**

With a functional layout and an entertainer's verandah, this impressive one-bedroom home presents a rare and exciting opportunity to enjoy a relaxed lifestyle without compromise.

**ENCLOSED** 

OTHER

67.83m2

25.96m2

**TOTAL 93.79m2** 







1800 679 268 info@i-build.com.au www.i-build.com.au

<u>Facebook@ibuildau</u> <u>YouTube@ibuildbuilding</u> <u>Pinterest @ibuildbuildings</u> Eastern Innovation 5A Hartnett Close Mulgrave VIC 3170 © copyright iBuild - v9.17 20220930





## STRONGER • SMARTER • FASTER MORE AFFORDABLE

## Ballina 46

SIMPLIFIED FLOORPLAN





















## STRONGER • SMARTER • FASTER MORE AFFORDABLE

# Ballina 46

**DETAILED FLOORPLAN** 





















#### STRONGER • SMARTER • FASTER **MORE AFFORDABLE**

### **KIT HOMES Ballina 46**

**3D FLOORPLAN** 







1800 679 268 info@i-build.com.au www.i-build.com.au

<u>Facebook@ibuildau</u> <u>YouTube@ibuildbuilding</u> Pinterest @ibuildbuildings

Eastern Innovation 5A Hartnett Close Mulgrave VIC 3170