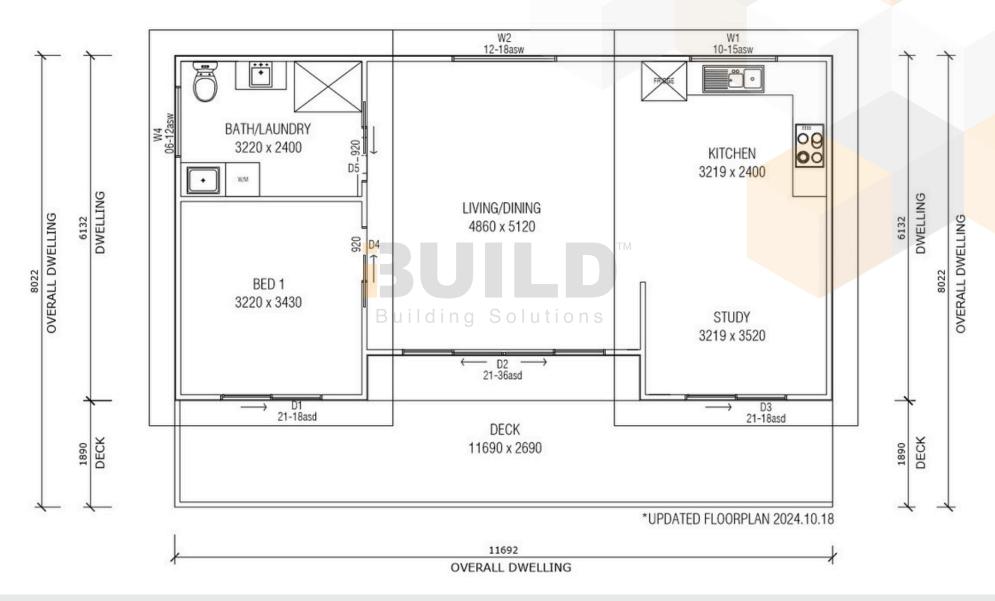

## STRONGER • SMARTER • FASTER MORE AFFORDABLE

#### **KIT HOMES**

### **Ballina 46**

With a functional layout and an entertainer's verandah, this impressive one-bedroom home presents a rare and exciting opportunity to enjoy a relaxed lifestyle without compromise.

**ENCLOSED** 

OTHER

67.83m2

25.96m2

**TOTAL 93.79m2** 







1800 679 268 info@i-build.com.au www.i-build.com.au

<u>Facebook@ibuildau</u> <u>YouTube@ibuildbuilding</u> <u>Pinterest @ibuildbuildings</u> Eastern Innovation 5A Hartnett Close Mulgrave VIC 3170 © copyright iBuild - v9.17 20220930





## STRONGER • SMARTER • FASTER MORE AFFORDABLE

## Ballina 46

SIMPLIFIED FLOORPLAN





















## STRONGER • SMARTER • FASTER MORE AFFORDABLE

# Ballina 46

**DETAILED FLOORPLAN** 





















#### STRONGER • SMARTER • FASTER **MORE AFFORDABLE**

### **KIT HOMES Ballina 46**

**3D FLOORPLAN** 







1800 679 268 info@i-build.com.au www.i-build.com.au

<u>Facebook@ibuildau</u> <u>YouTube@ibuildbuilding</u> Pinterest @ibuildbuildings

Eastern Innovation 5A Hartnett Close Mulgrave VIC 3170