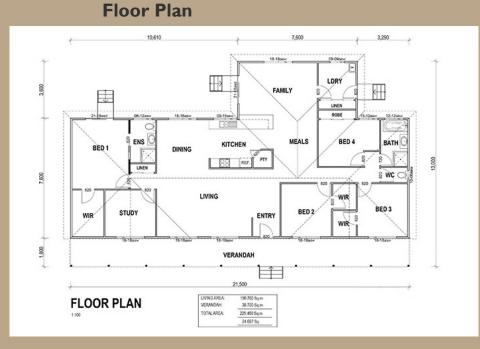

## ALBURY 4+ Bedrooms / 229m<sup>2</sup>

| Living Area   | 191m <sup>2</sup>        |
|---------------|--------------------------|
| Verandah Area | <b>39</b> m <sup>2</sup> |
| Total Area    | 229m <sup>2</sup>        |

This exclusive 4-bedroom home is perfect for those who are looking for a simple yet classy home. Equipped with roomy living areas, a spacious study room and a long verandah, the kit home Albury is perfect for large extended families.