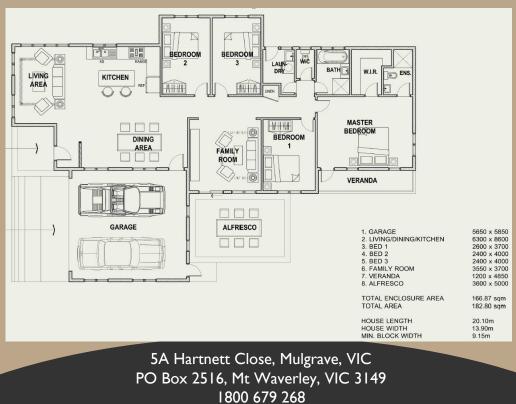

## **BALLARAT** 4 Bedrooms / 182.80m<sup>2</sup>

| Living Area   | 158.98m <sup>2</sup> |
|---------------|----------------------|
| Verandah Area | 23.82m <sup>2</sup>  |
| Total Area    | 182.80m <sup>2</sup> |

## **Floor Plan**

This attractive family home with an alfresco at the back lends itself to easy family living. The internal access from the double garage will keep you dry on the wettest days as you return home. With three large bedrooms and a master ensuite, this modern Ballarat offers you both comfort and elegance.