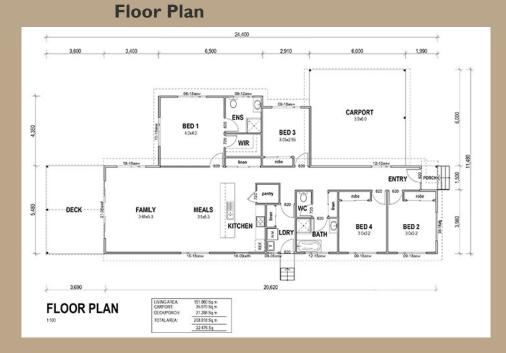

## **LAUNCESTON** 4 Bedrooms / 209m<sup>2</sup>

| Living Area   | 152m <sup>2</sup> |
|---------------|-------------------|
| Verandah Area | 21m <sup>2</sup>  |
| Total Area    | 209m <sup>2</sup> |

Simple yet contemporary, the kit home Launceston offers city living at its finest. The Launceston offers 4 bedrooms and an open plan living area, providing a traditional family home with a modern twist. This home boasts a large verandah perfect for outdoor entertaining.