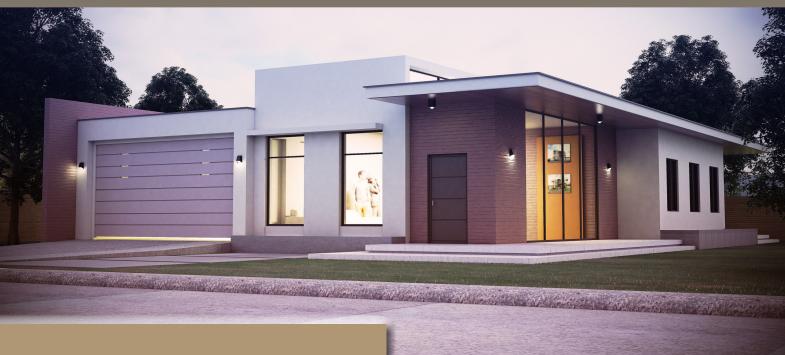

## **ROCKHAMPTON**

4 Bedrooms / 174.80m<sup>2</sup>

| Living Area   | 151.58m <sup>2</sup> |
|---------------|----------------------|
| Verandah Area | 23.22m <sup>2</sup>  |
| Total Area    | 174.80m <sup>2</sup> |

This modern 4-bedroom Rockhamption includes a master ensuite and features separate living and family areas, with easy access to all amenities including an alfresco, while the entry from the double garage means that you can keep dry from your car to inside your dream home.