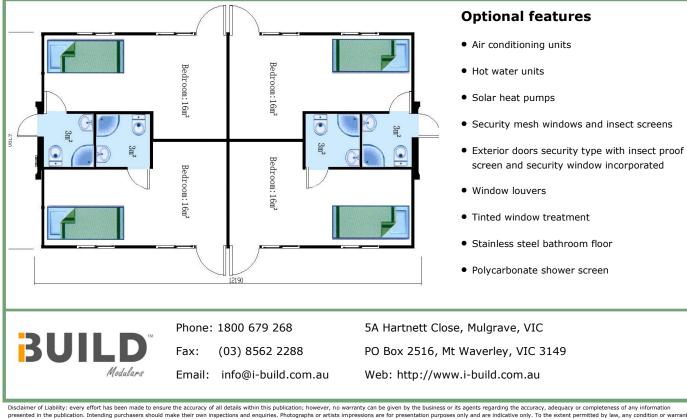

## 4 BEDROOM, 4 ENSUITE UNIT, 82M<sup>2</sup>

iBuild Homes are exceptionally stylish, smart, flexible, and attractive houses that are designed to sustain outstanding living conditions in almost any locations.

## **General Specifications**

- Fully compliant with the Building Codes Australia (BCA)
- D2 cyclone rated steel structure; seam welded; steel sheet external wall & roof cladding; and marine paint finish
- Minimum 6 star energy efficiency rating
- Approximate weight 12 tonnes
- Internal ceiling height 2.4m raking up to 2.9m
- Fully insulated (rock wool) roof and wall
- Hard wired smoke detectors
- Laminated MDF to all insulated ceilings
- Pre-fitted utilities including plumbing, AC outlets, switches, phone/TV/data points and RCD safety switches
- Split system AC outlets in all areas to run up to 1.5hp

- Bamboo flooring on termite treated marine grade ply base on a structural steel sub-frame
- Service terminations are ready to receive external connections
- Thermal Barrier, double glazed aluminium window system
- Hard wiring for ceiling fans and/or additional lighting
- Choice of Colorbond Exterior colours, subject to availability
- Bathroom fittings include vanity cabinet, overhead cabinet, stainless steel vanity mirror, Vitreous vanity bowl, Vitreous toilet with WELS 4 STAR (4.5L/flush) wallintegrated cistern and floor mounted pan, glass shower screens, and exhaust fan